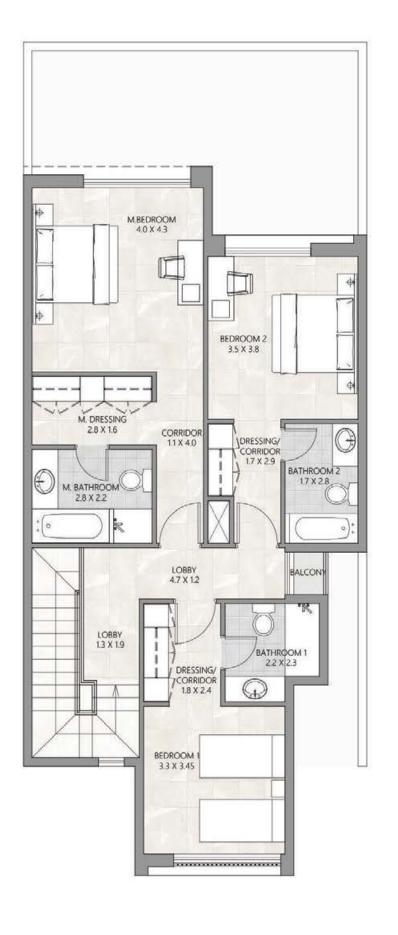

# THE PULSE VILLAS

**THREE BEDROOM-B** 

MIDDLE TYPE

BUA 2,225.1 SQ. FT. GARDEN 533.8 SQ. FT.

#### GROUND LEVEL PLAN