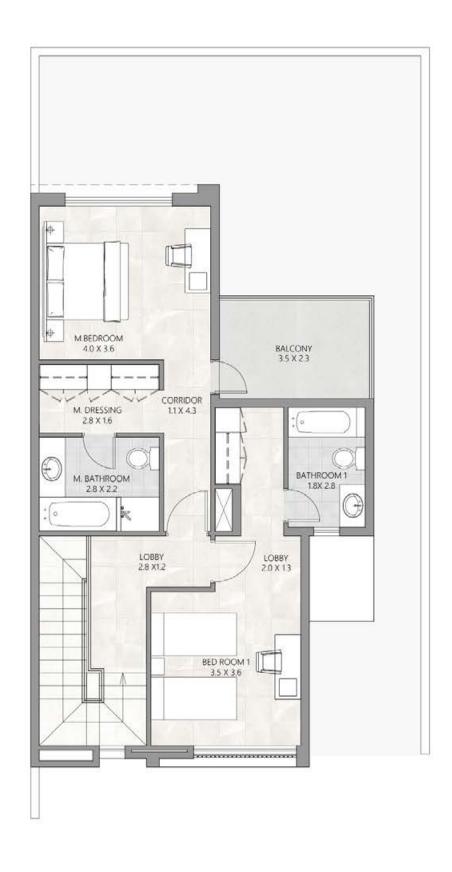

# THE PULSE VILLAS

TWO BEDROOM

MIDDLE TYPE

BUA 1,900.6 SQ. FT. GARDEN 533.8 SQ. FT.

A development by DUBAI SOUTH

#### **GROUND LEVEL PLAN**