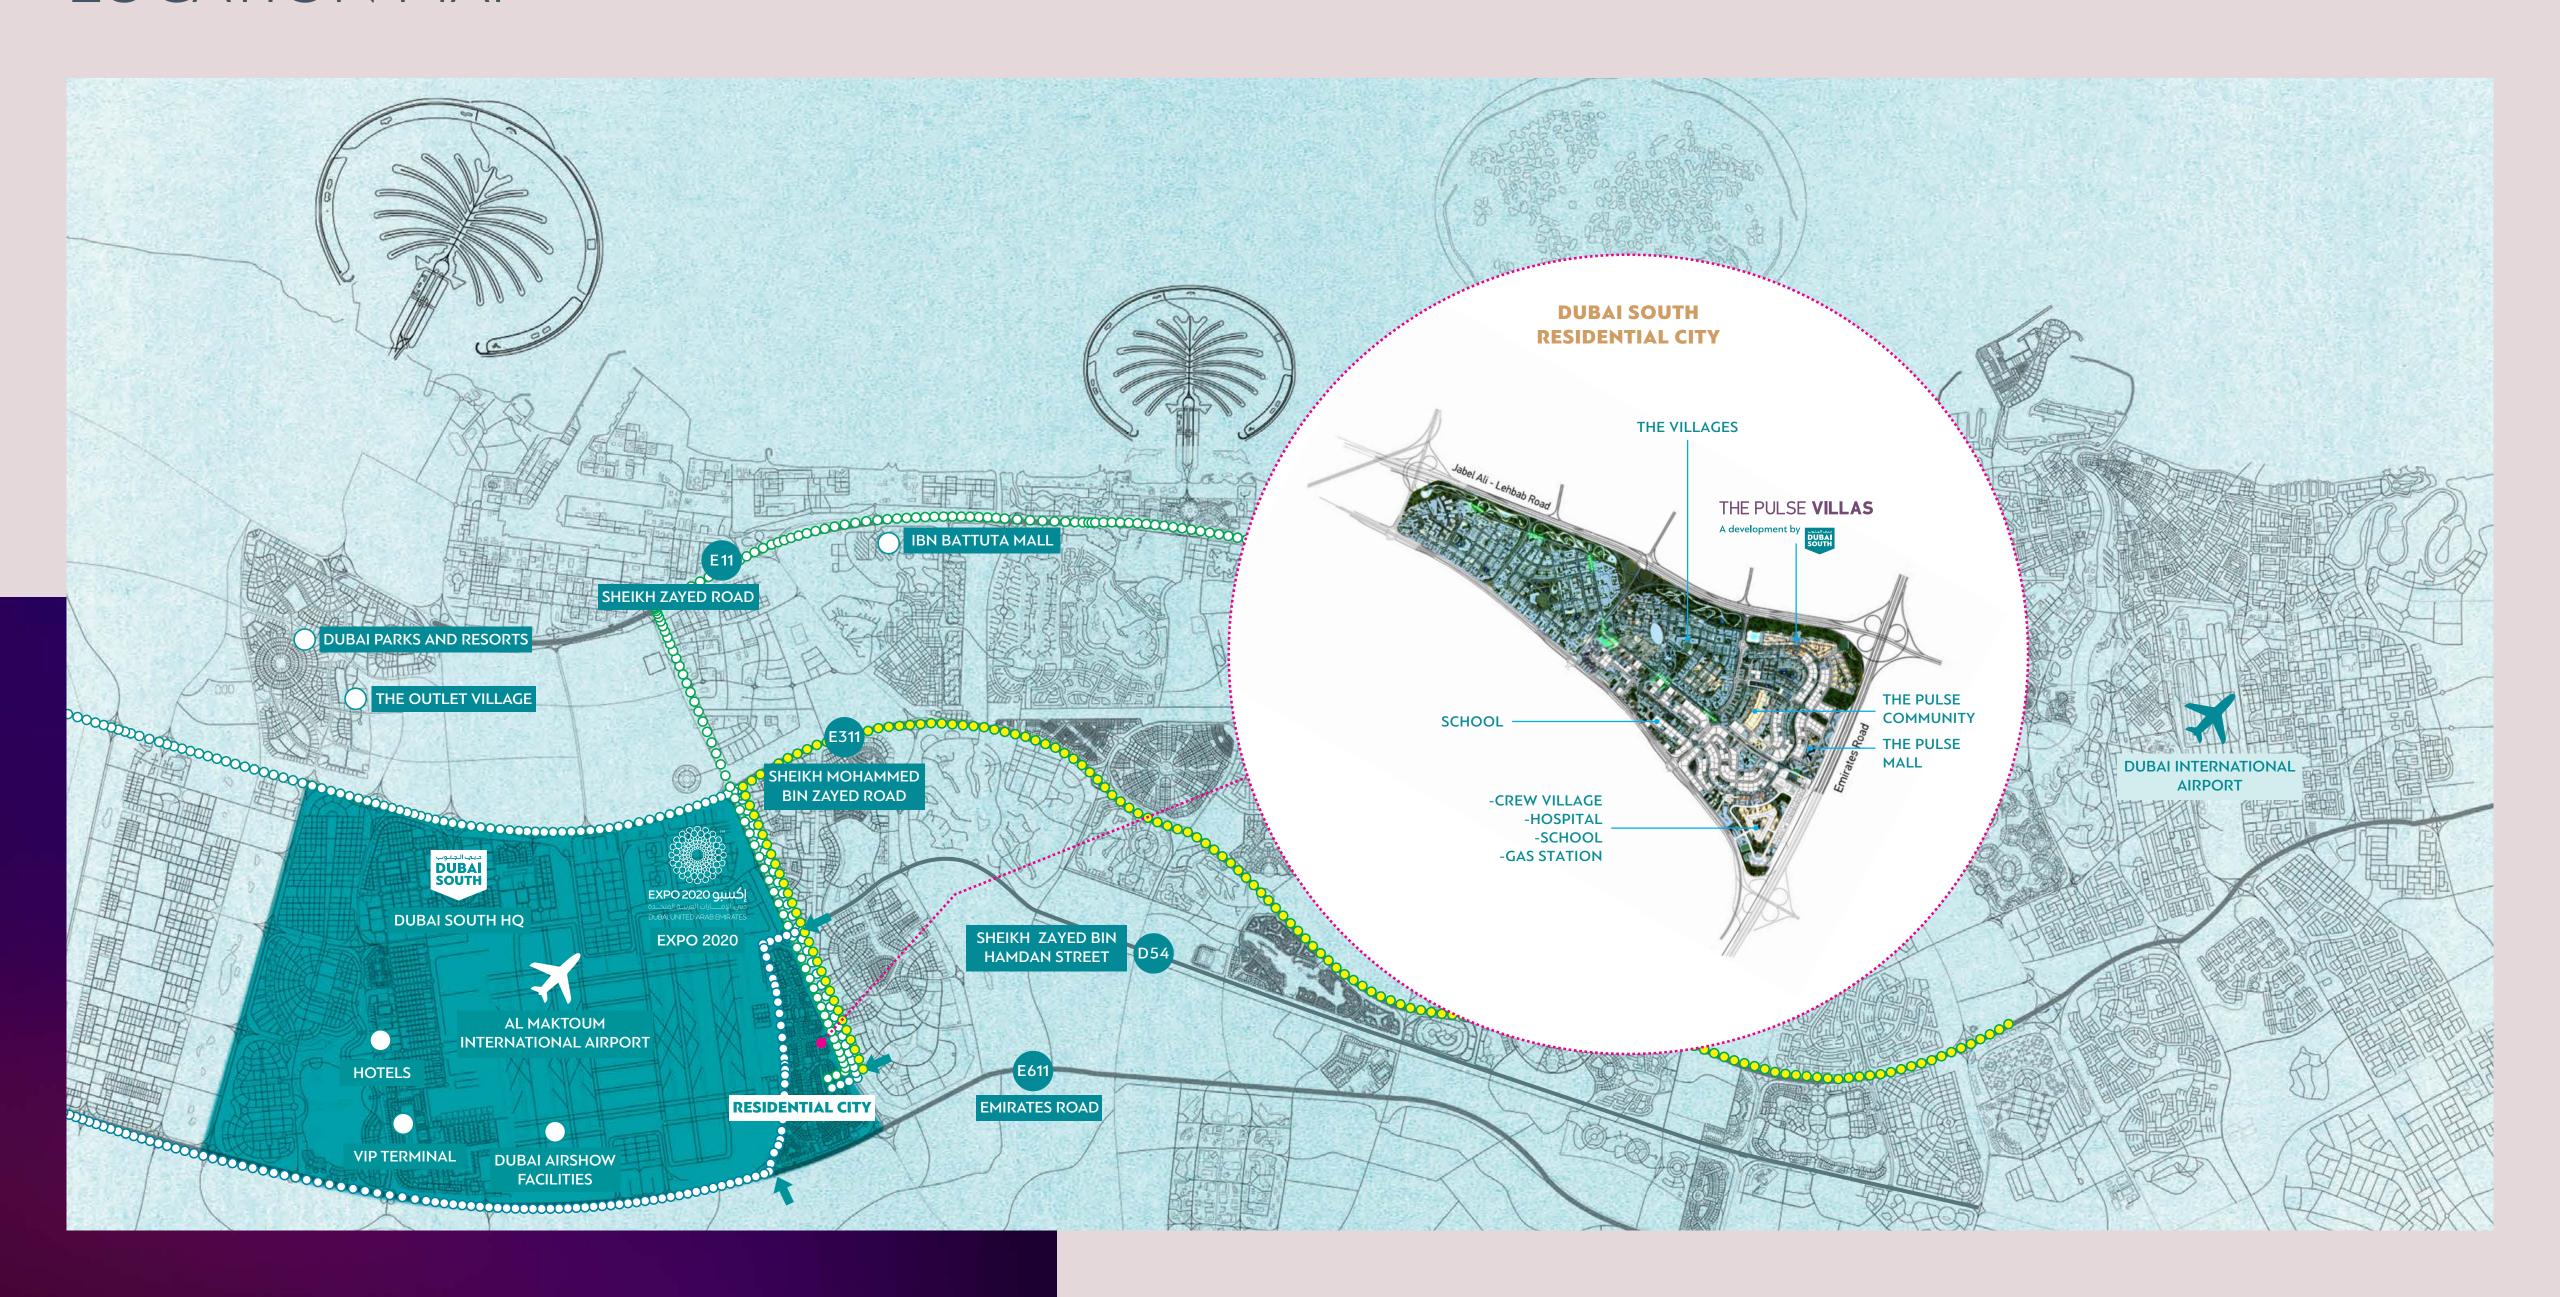

DUBAI
SOUTH
RESIDENTIAL
DISTRICT









# INTRODUCING THE PULSE VILLAS

Live in Dubai South's newest and most desirable neighbourhood, The Pulse Villas.

This is a master planned community, where you can experience the Villa & Townhouse lifestyle in a youthful and dynamic environment. Perfect for families, The Pulse Villas embraces and promotes a healthy and active way of life. Surrounded by greenery with access to a range of state-of-the art private facilities, this is the ideal place to make your home.

# LOCATION MAP









# STARTING FROM AED 850,000 2BR TOWNHOUSE

50%

DURING
CONSTRUCTION

50%
2 YEARS
POST-COMPLETION

2%
DLD FEES

5%
DOWN
PAYMENT

HANDOVER 2024





# SPACIOUS 2, 3 & 4 BEDROOM VILLAS

The Pulse Villas have been designed with families in mind. Every home comes with a private garden, maid's room, closed kitchen, storage room & 2 shaded parking spaces, and all bedrooms have en-suite bathrooms.

Starting from 1,890 sq.ft – 2,720 sq.ft











# A COMPLETE INFRASTRUCTURE

The Pulse Villas is a dynamic community, that promotes a healthy lifestyle. Beautifully landscaped, you can enjoy exercising around the jogging & cycling tracks, at the private fitness center, Sports Zone, and swimming pools. There are ample activities for kids, with playgrounds and parks. Plus, a Mosque and retail C