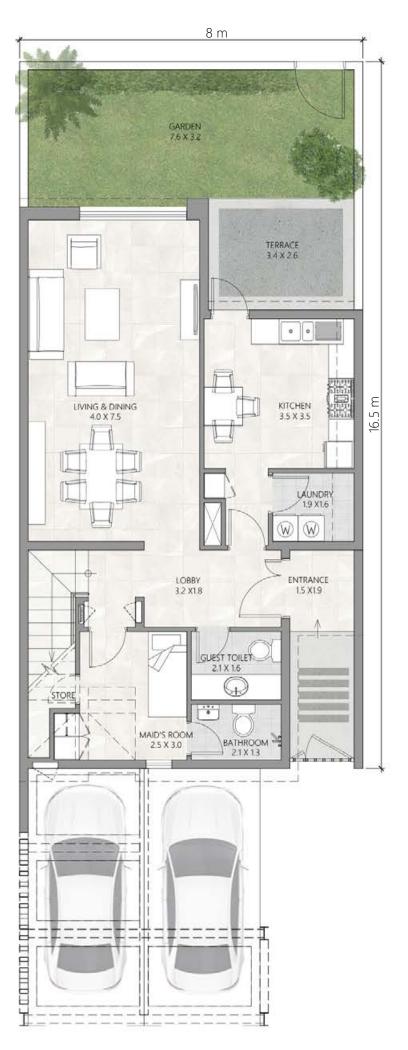

#### GROUND LEVEL PLAN

# LIVE NEXT TO EXPO 2020

Enjoy compete convenience with:

- Direct access to EXPO Road
- 5 minute drive to DWC Airport and EXPO 2020

TWO BEDROOM

CORNER TYPE

BUA 1,894.8 SQ. FT. GARDEN 688.7 SQ. FT.