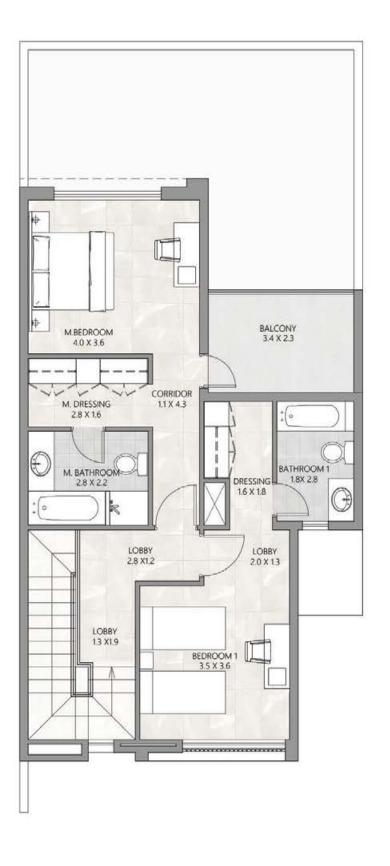

#### THREE BEDROOM-A

MIDDLE TYPE

BUA 2,123.6 SQ. FT. GARDEN 460.2 SQ. FT.

#### GROUND LEVEL PLAN