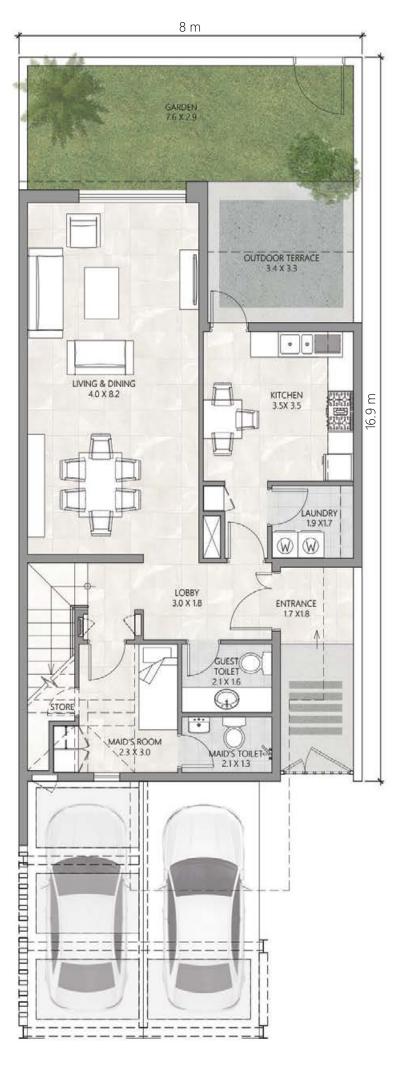

# THE PULSE VILLAS

A development by DUBAI SOUTH

THREE BEDROOM-B

CORNER TYPE

BUA 2,218.9 SQ. FT. GARDEN 763.7 SQ. FT.

#### **GROUND LEVEL PLAN**