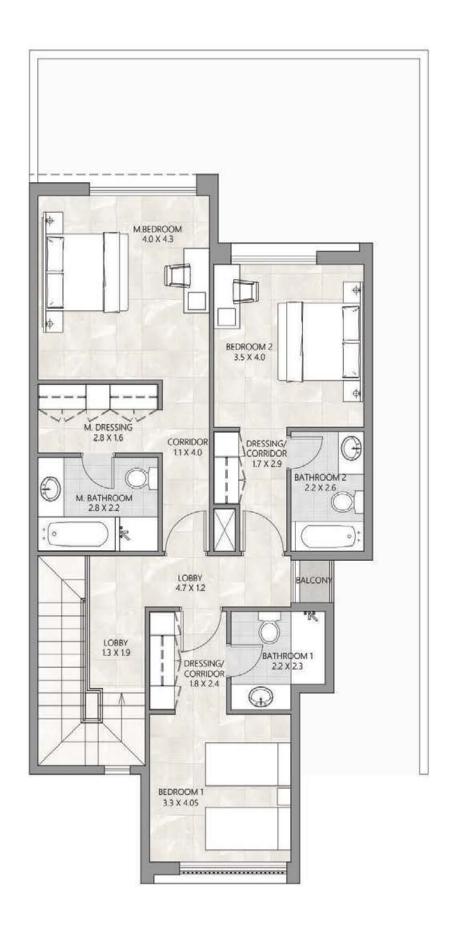

# THE PULSE VILLAS

A development by DUBAI SOUTH

THREE BEDROOM-B

CORNER TYPE

BUA 2,218.9 SQ. FT. GARDEN 763.7 SQ. FT.

#### **GROUND LEVEL PLAN**