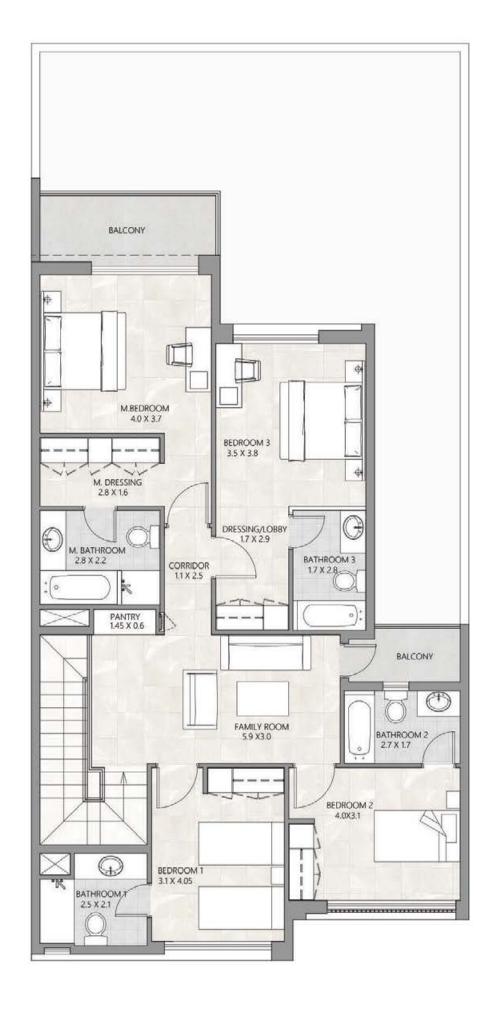

# THE PULSE VILLAS

A development by DUBAI SOUTH

**FOUR BEDROOM** 

SEMI DETACHED VILLA

BUA 2,719.3 SQ. FT. GARDEN 1,176.2 SQ. FT.

A development by DUBAI SOUTH

#### **GROUND LEVEL PLAN**