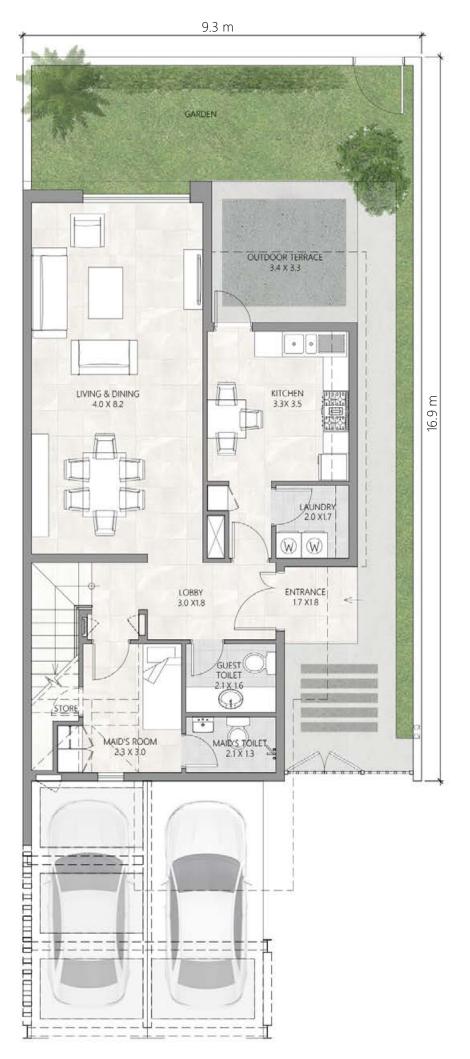

# THE PULSE VILLAS

A development by DUBAI SOUTH

**FOUR BEDROOM** 

SEMI DETACHED VILLA

BUA 2,719.3 SQ. FT. GARDEN 1,176.2 SQ. FT.

A development by DUBAI SOUTH

#### **GROUND LEVEL PLAN**