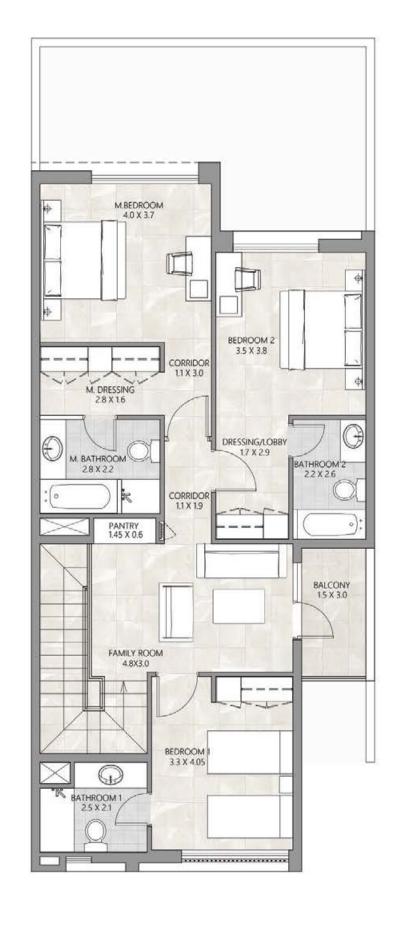

# THE PULSE VILLAS

A development by DUBAI SOUTH

THREE BEDROOM-B

CORNER TYPE

BUA 2,218.9 SQ. FT. GARDEN 763.7 SQ. FT.

#### **GROUND LEVEL PLAN**