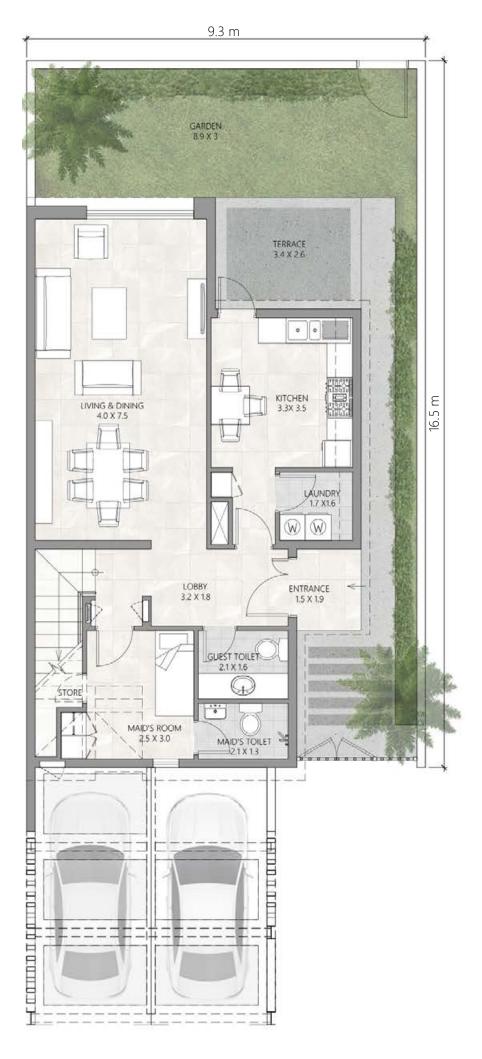

#### GROUND LEVEL PLAN

# THE PULSE VILLAS

TWO BEDROOM

MIDDLE TYPE

BUA 1,900.6 SQ. FT. GARDEN 533.8 SQ. FT.

A development by DUBAI SOUTH