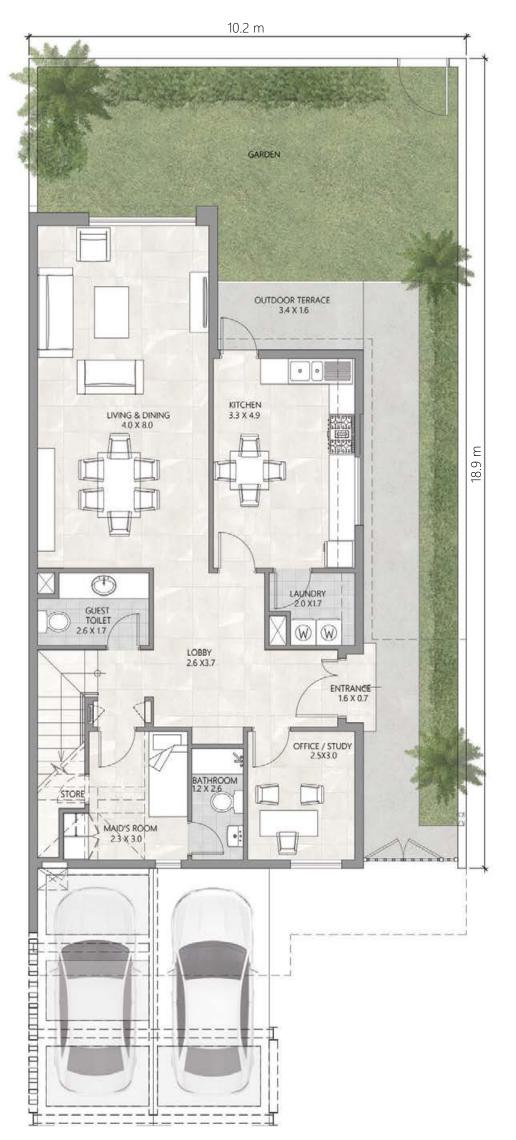

# THE PULSE VILLAS

A development by DUBAI SOUTH

**FOUR BEDROOM** 

SEMI DETACHED VILLA

BUA 2,719.3 SQ. FT. GARDEN 1,176.2 SQ. FT.

A development by DUBAI SOUTH

#### **GROUND LEVEL PLAN**