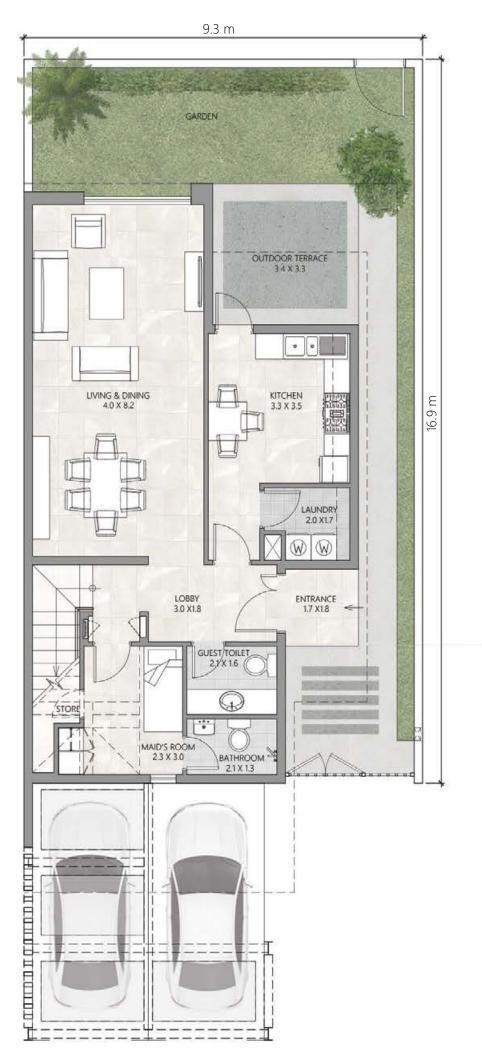

# THE PULSE VILLAS

**THREE BEDROOM-B** 

MIDDLE TYPE

BUA 2,225.1 SQ. FT. GARDEN 533.8 SQ. FT.

#### GROUND LEVEL PLAN