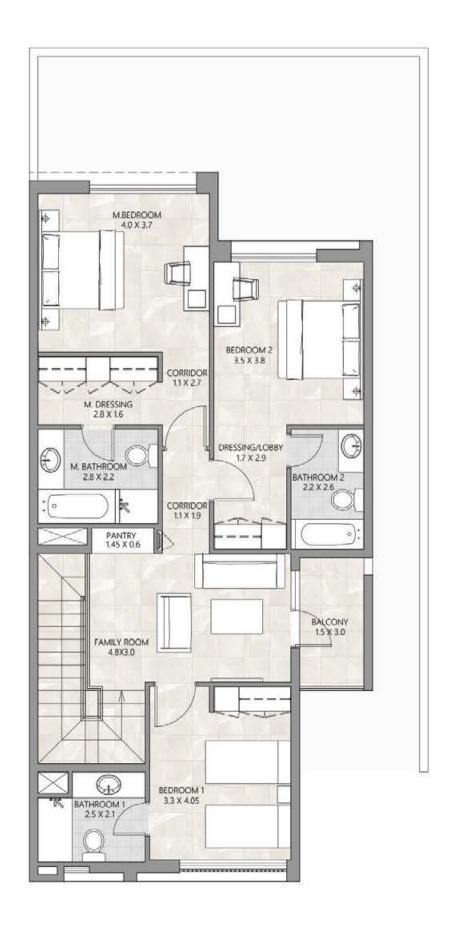

# LIVE NEXT TO EXPO 2020

Enjoy compete convenience with:

- Direct access to EXPO Road
- 5 minute drive to DWC Airport and EXPO 2020

TWO BEDROOM

CORNER TYPE

BUA 1,894.8 SQ. FT. GARDEN 688.7 SQ. FT.

#### GROUND LEVEL PLAN