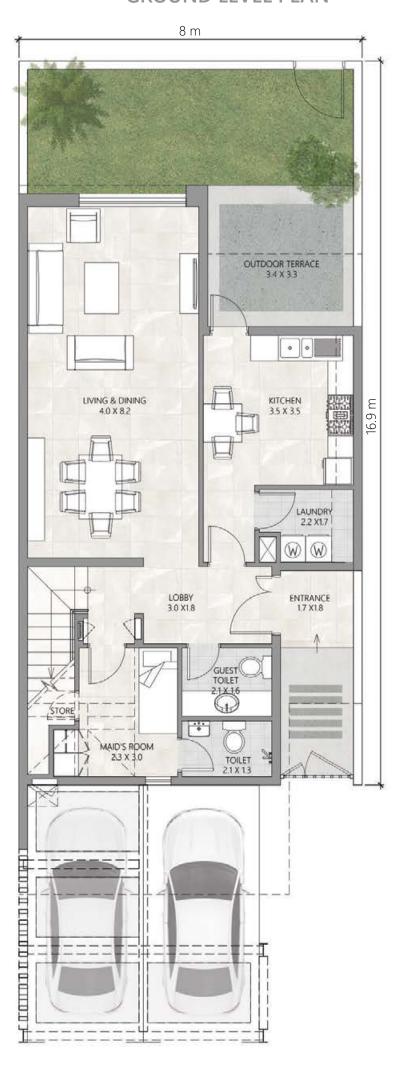

#### GROUND LEVEL PLAN

# THE PULSE VILLAS

TWO BEDROOM

MIDDLE TYPE

BUA 1,900.6 SQ. FT. GARDEN 533.8 SQ. FT.

A development by DUBAI SOUTH