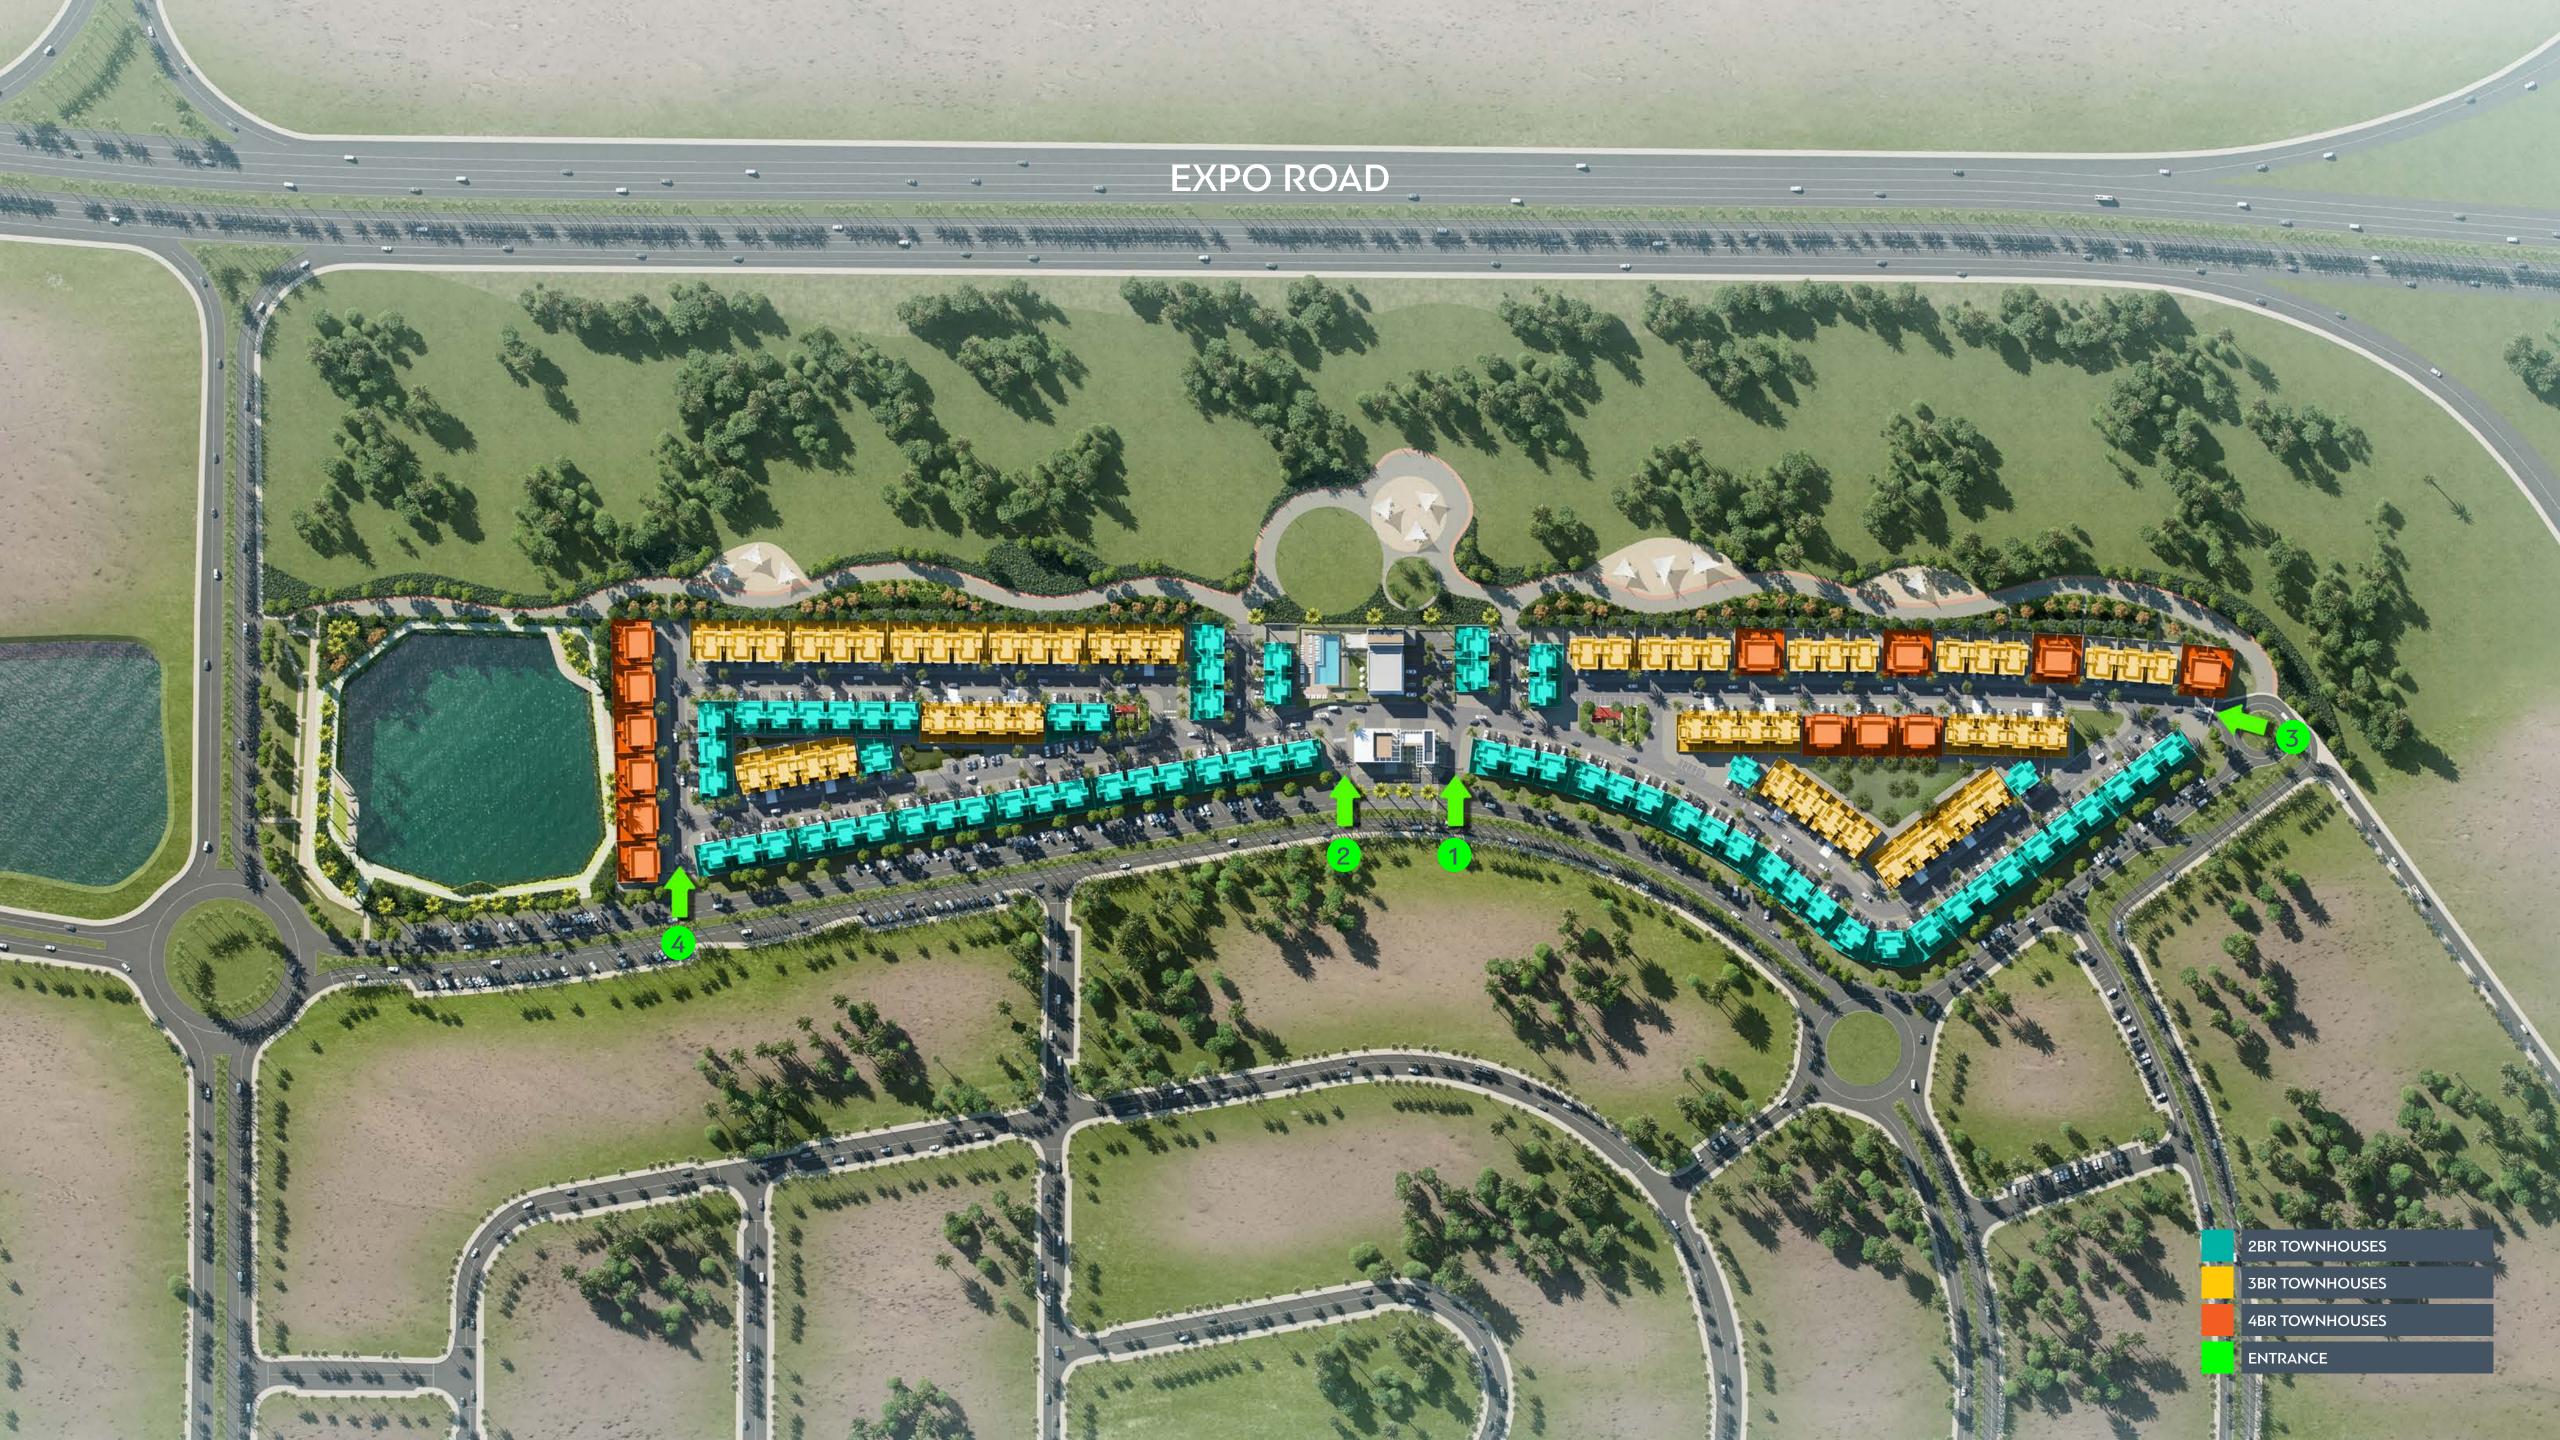

# LOCATION MAP

# A COMPLETE INFRASTRUCTURE

The Pulse Villas is a dynamic community, that promotes a healthy lifestyle. Beautifully landscaped, you can enjoy exercising around the jogging & cycling tracks, at the private fitness center, Sports Zone, and swimming pools. There are ample activities for kids, with playgrounds and parks. Plus, a Mosque and retail Center with F&B.

# LIVE NEXT TO EXPO 2020

Enjoy compete convenience with:

- Direct access to EXPO Road
- 5 minute drive to DWC Airport and EXPO 2020

TWO BEDROOM

CORNER TYPE

BUA 1,894.8 SQ. FT. GARDEN 688.7 SQ. FT.