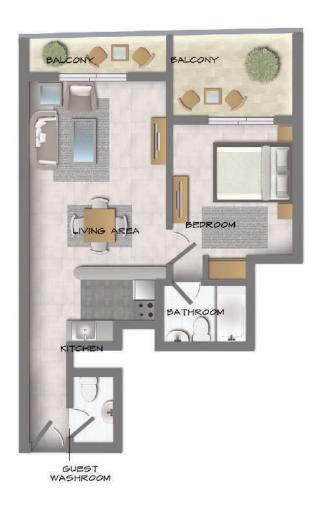

## 1 BEDROOM

| ТҮРЕ | A - 11, 12  |
|------|-------------|
| AREA | 760 sq. ft. |

| TYPE | B - 13      |
|------|-------------|
| AREA | 750 sq. ft. |

## 1 BEDROOM

| TYPE | C - 1,23    |
|------|-------------|
| AREA | 715 sq. ft. |

| TYPE | D - 2, 22   |
|------|-------------|
| AREA | 630 sq. ft. |