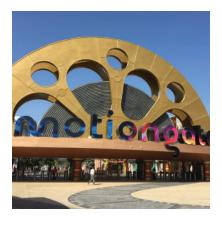

# DUBAI PARKS & RESORTS

Dubai Parks and Resorts is the Middle East's largest integrated leisure and theme park. With over 25 million square feet, it features more than 100 rides and attractions, and consists of three theme parks: Motion gate Dubai, Bollywood Parks Dubai and Legoland Dubai, and Legoland Water Park.