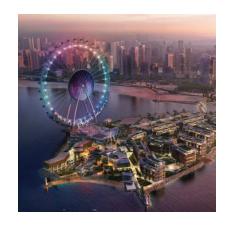

#### **DUBAI EYE**

The Dubai Eye, the world's tallest Ferris Wheel, is being built on Bluewater's Island, a multipurpose island with hotels, retail and residential properties off the Jumeirah Beach Residence coastline. The Dubai Eye will provide a wonderful view of the Burj Al Arab, the Burj Khalifa and Palm Jumeirah.