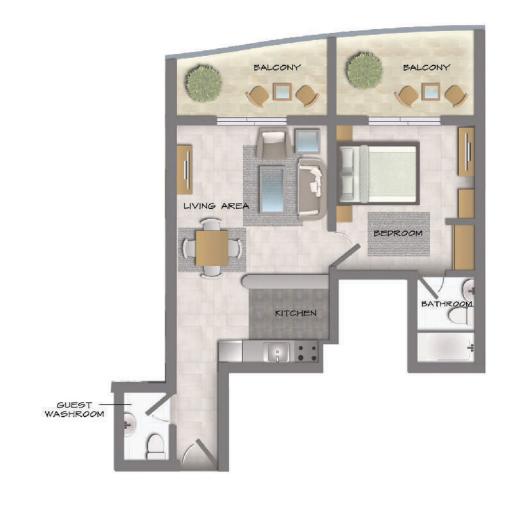

## 1 BEDROOM

| ТҮРЕ | A - 11, 12  |
|------|-------------|
| AREA | 760 sq. ft. |

| TYPE | B - 13      |
|------|-------------|
| AREA | 750 sq. ft. |

## 1 BEDROOM

| TYPE | C - 1,23    |
|------|-------------|
| AREA | 715 sq. ft. |

| TYPE | D - 2, 22   |
|------|-------------|
| AREA | 630 sq. ft. |