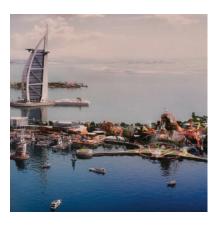

#### MARSA AL ARAB

The AED 6.3 billion mega-project, spread across 4 million sq. ft will be developed on new two islands on both sides of Burj Al Arab Jumeirah and is expected to be complete by 2020. The two islands will add 2.2 kilometers of beach frontage, as well as three new hotels and a number of new tourist attractions. The Wild Wadi Waterpark will be moved from its current road-side location closer to the beach and will be more than double its existing size.

#### **DUBAI EYE**

The Dubai Eye, the world's tallest Ferris Wheel, is being built on Bluewater's Island, a multipurpose island with hotels, retail and residential properties off the Jumeirah Beach Residence coastline. The Dubai Eye will provide a wonderful view of the Burj Al Arab, the Burj Khalifa and Palm Jumeirah.