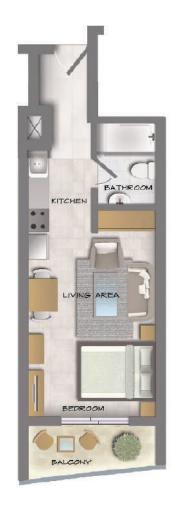

# STUDIO

| TYPE | A - 6, 7, 17, 18 |
|------|------------------|
| AREA | 408 sq. ft.      |

| ТҮРЕ | B - 14      |
|------|-------------|
| AREA | 400 sq. ft. |

# STUDIO

| ТҮРЕ | C - 3, 21   |
|------|-------------|
| AREA | 400 sq. ft. |

| TYPE | D - 9       |
|------|-------------|
| AREA | 402 sq. ft. |

# STUDIO

| TYPE | E - 15      |
|------|-------------|
| AREA | 400 sq. ft. |

| TYPE | F - 4, 20   |
|------|-------------|
| AREA | 340 sq. ft. |