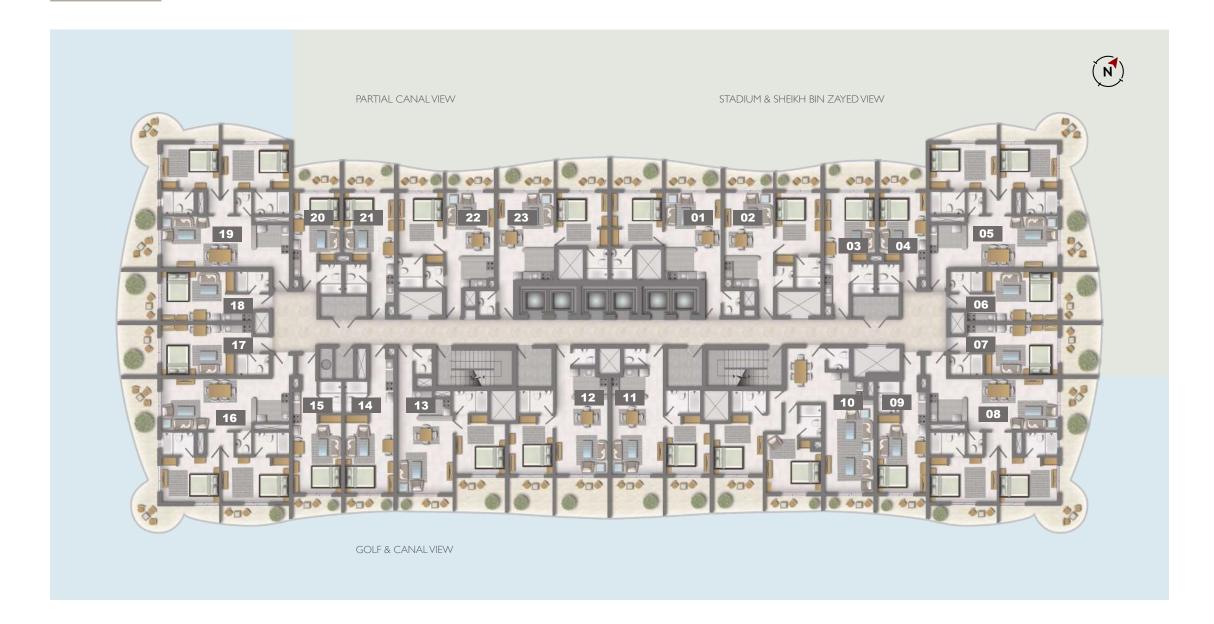

## FLOORPLANS

# STUDIO

| TYPE | A - 6, 7, 17, 18 |
|------|------------------|
| AREA | 408 sq. ft.      |

| ТҮРЕ | B - 14      |
|------|-------------|
| AREA | 400 sq. ft. |

# STUDIO

| ТҮРЕ | C - 3, 21   |
|------|-------------|
| AREA | 400 sq. ft. |

| TYPE | D - 9       |
|------|-------------|
| AREA | 402 sq. ft. |

# STUDIO

| TYPE | E - 15      |
|------|-------------|
| AREA | 400 sq. ft. |

| TYPE | F - 4, 20   |
|------|-------------|
| AREA | 340 sq. ft. |

## 1 BEDROOM

| ТҮРЕ | A - 11, 12  |
|------|-------------|
| AREA | 760 sq. ft. |

| TYPE | B - 13      |
|------|-------------|
| AREA | 750 sq. ft. |

## 1 BEDROOM

| TYPE | C - 1,23    |
|------|-------------|
| AREA | 715 sq. ft. |

| TYPE | D - 2, 22   |
|------|-------------|
| AREA | 630 sq. ft. |

## 2 BEDROOM

| TYPE | A - 8, 16    |
|------|--------------|
| AREA | 1,215 sq.ft. |

| TYPE | B - 5, 19     |
|------|---------------|
| AREA | 1,180 sq. ft. |
|      |               |

| ТҮРЕ | C - 10        |
|------|---------------|
| AREA | 1,165 sq. ft. |