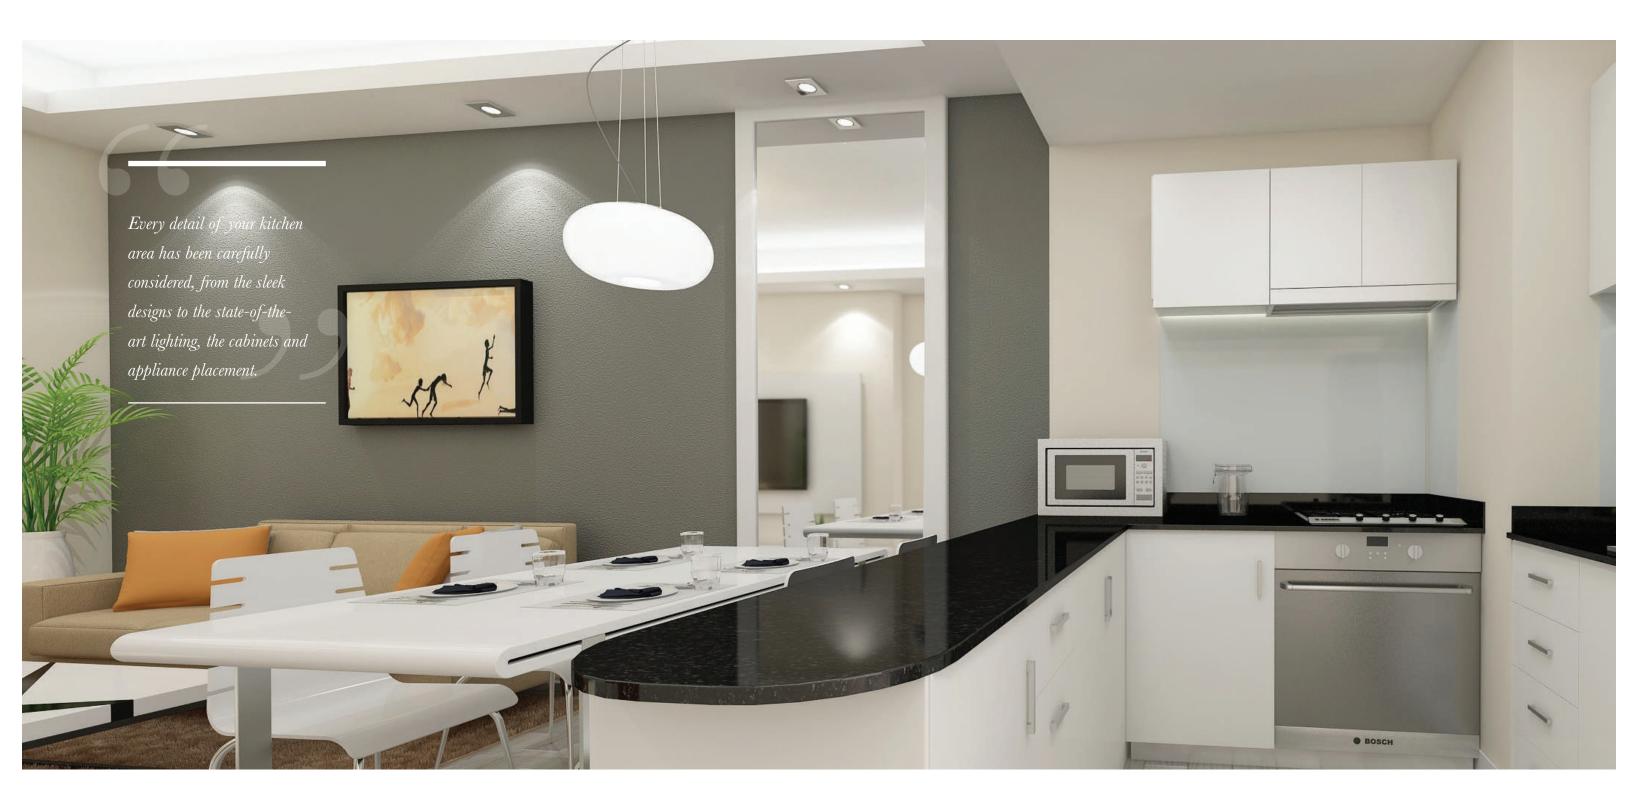

### FEATURES & AMENITIES

A wealth of amenities at Hera Tower means you have a choice of recreational activities right at your doorstep.

# **BUILDING FEATURES**& AMENITIES

- Spectacular Ground-Floor Lobby
- 6 Fast Smart Elevators
- Large Balconies for Apartments
- Adults Swimming Pool
- Kids Swimming Pool
- Outdoor Jacuzzi
- Mixed Health Club with Steam Room & Sauna
- Female Health Club with Steam Room & Sauna
- 500M Running Track
- Dedicated BBQ Area
- Children's Playground
- 24-Hour Security
- Covered Parking and Outdoor Guests Parking