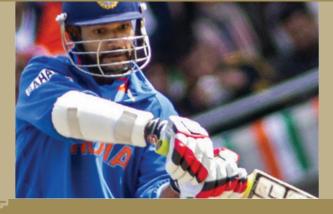

# DUBAI INTERNATIONAL STADIUM

The Dubai International Stadium has been host to several major cricket tournaments, including 'One Day Innings' between Australia and Pakistan, and several Twenty (20) matches with teams from England, New Zealand, Pakistan and Sri Lanka. In its first five years of operation, the Dubai International Stadium was host to more Twenty (20) Internationals than anywhere else in the world.