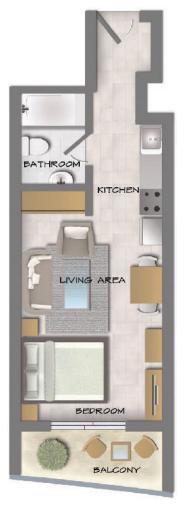

# STUDIO

| TYPE | A - 6, 7, 17, 18 |
|------|------------------|
| AREA | 408 sq. ft.      |

| ТҮРЕ | B - 14      |
|------|-------------|
| AREA | 400 sq. ft. |

# STUDIO

| ТҮРЕ | C - 3, 21   |
|------|-------------|
| AREA | 400 sq. ft. |

| TYPE | D - 9       |
|------|-------------|
| AREA | 402 sq. ft. |

# STUDIO

| TYPE | E - 15      |
|------|-------------|
| AREA | 400 sq. ft. |

| TYPE | F - 4, 20   |
|------|-------------|
| AREA | 340 sq. ft. |