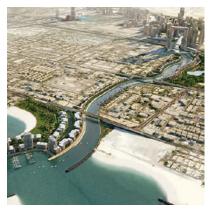

#### **DUBAI CANAL**

The Dh1 billion, Dubai Water
Canal, is artificial canal.It
comprises one shopping Centre,
four hotels, 450 restaurants,
luxury housing, walkways and cycle
paths. It is a three-kilometer long
project starting from Business Bay
into the Arabian Gulf through Safa
Park and Jumeirah.