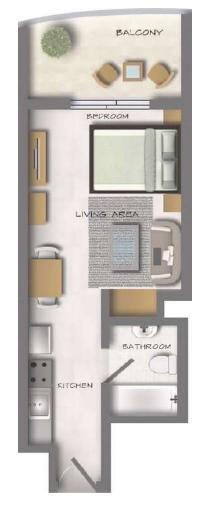

## 2 BEDROOM

| TYPE | A - 8, 16    |
|------|--------------|
| AREA | 1,215 sq.ft. |

| TYPE | B - 5, 19     |
|------|---------------|
| AREA | 1,180 sq. ft. |
|      |               |

| ТҮРЕ | C - 10        |
|------|---------------|
| AREA | 1,165 sq. ft. |