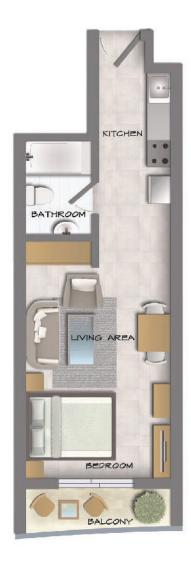

# STUDIO

| TYPE | A - 6, 7, 17, 18 |
|------|------------------|
| AREA | 408 sq. ft.      |

| ТҮРЕ | B - 14      |
|------|-------------|
| AREA | 400 sq. ft. |

# STUDIO

| ТҮРЕ | C - 3, 21   |
|------|-------------|
| AREA | 400 sq. ft. |

| TYPE | D - 9       |
|------|-------------|
| AREA | 402 sq. ft. |

# STUDIO

| TYPE | E - 15      |
|------|-------------|
| AREA | 400 sq. ft. |

| TYPE | F - 4, 20   |
|------|-------------|
| AREA | 340 sq. ft. |