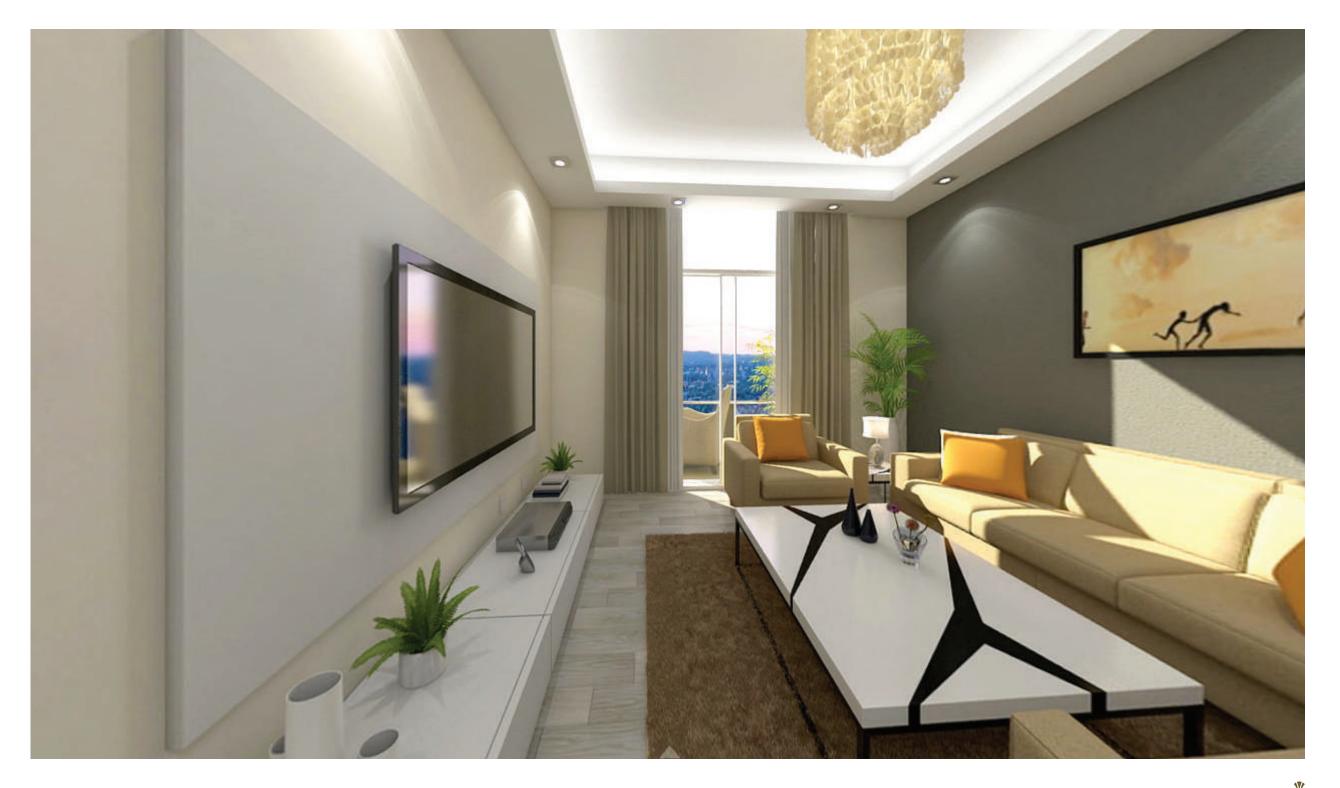

### FEATURES & AMENITIES

A wealth of amenities at Hera Tower means you have a choice of recreational activities right at your doorstep.

# **BUILDING FEATURES**& AMENITIES

- Spectacular Ground-Floor Lobby
- 6 Fast Smart Elevators
- Large Balconies for Apartments
- Adults Swimming Pool
- Kids Swimming Pool
- Outdoor Jacuzzi
- Mixed Health Club with Steam Room & Sauna
- Female Health Club with Steam Room & Sauna
- 500M Running Track
- Dedicated BBQ Area
- Children's Playground
- 24-Hour Security
- Covered Parking and Outdoor Guests Parking

An effortless combination of modern architecture with classical design.

Relax at home in your spacious apartment, with natural light from the floorto-ceiling windows, or savour the incredible views from your generous-sized balcony.