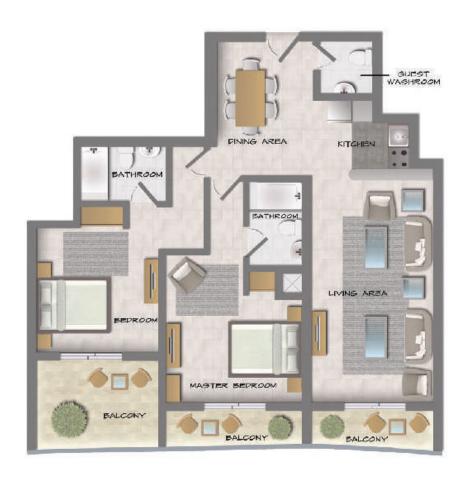

## FLOORPLANS

## 2 BEDROOM

| TYPE | A - 8, 16    |
|------|--------------|
| AREA | 1,215 sq.ft. |

| TYPE | B - 5, 19     |
|------|---------------|
| AREA | 1,180 sq. ft. |
|      |               |

| ТҮРЕ | C - 10        |
|------|---------------|
| AREA | 1,165 sq. ft. |