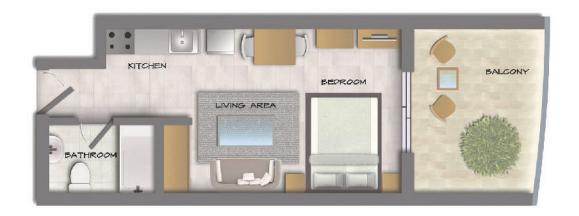

## 1 BEDROOM

| ТҮРЕ | A - 11, 12  |
|------|-------------|
| AREA | 760 sq. ft. |

| TYPE | B - 13      |
|------|-------------|
| AREA | 750 sq. ft. |

## 1 BEDROOM

| TYPE | C - 1,23    |
|------|-------------|
| AREA | 715 sq. ft. |

| TYPE | D - 2, 22   |
|------|-------------|
| AREA | 630 sq. ft. |