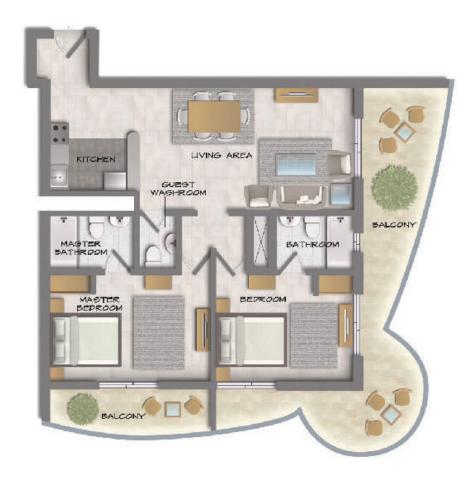

## 2 BEDROOM

| TYPE | A - 8, 16    |
|------|--------------|
| AREA | 1,215 sq.ft. |

| TYPE | B - 5, 19     |
|------|---------------|
| AREA | 1,180 sq. ft. |
|      |               |

| ТҮРЕ | C - 10        |
|------|---------------|
| AREA | 1,165 sq. ft. |