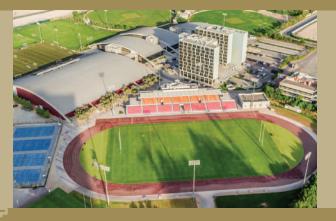

#### DUBAI SPORTS CITY

Hera Tower is located in Dubai Sports City, host to the Emirate's international sporting venues. With supermarkets, schools and medical clinics at your doorstep, you'll have everything you need within reach of your home.

Spread over 50 million square feet, the complex has five major sporting venues, a number of sports academies and residential districts. Dubai Sports City, just fifteen minutes away from major destinations such as Dubai Marina, Mall of the Emirates, and Dubai Internet City provides easy access to the business and leisure destinations in Dubai.

Dubai Sports City sits between Dubai Production City and Dubai Motor City, benefitting from easy-access to the facilities and amenities of both districts.

The international sporting venues at Dubai Sports City have been host to major international events that have become an important part of the Dubai calendar.