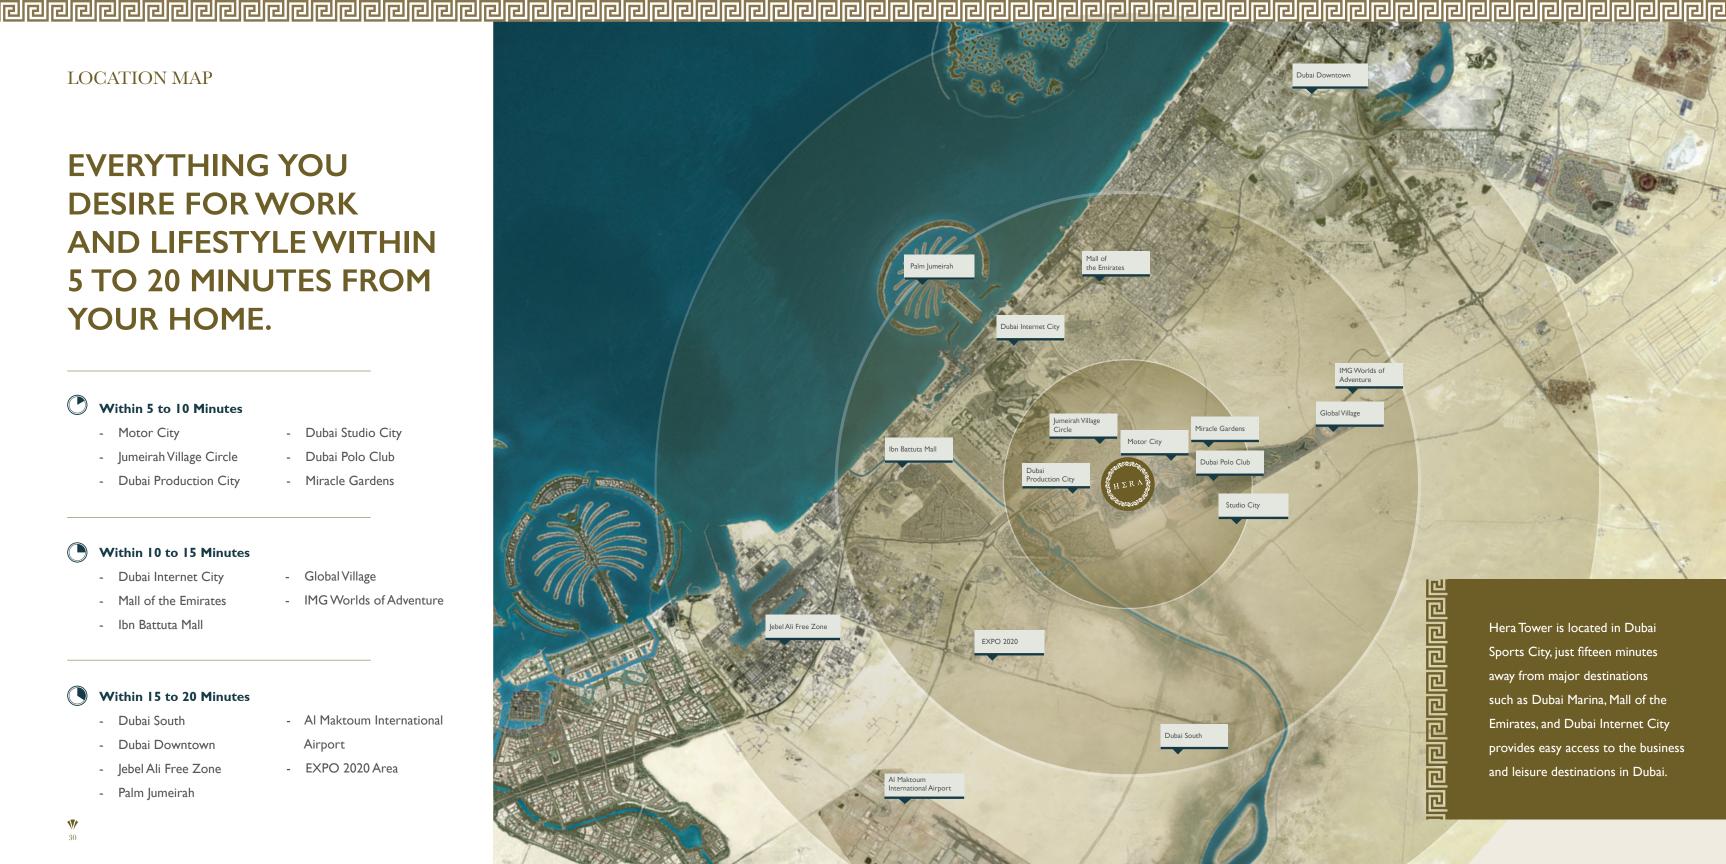

#### LOCATION MAP

# **EVERYTHING YOU DESIRE FOR WORK** AND LIFESTYLE WITHIN **5 TO 20 MINUTES FROM** YOUR HOME.

#### Within 5 to 10 Minutes

- Motor City
- Jumeirah Village Circle
- Dubai Production City
- Dubai Studio City
- Dubai Polo Club
- Miracle Gardens

#### Within 10 to 15 Minutes

- **Dubai Internet City**
- Mall of the Emirates
- Ibn Battuta Mall
- Global Village
- IMG Worlds of Adventure

### Within I5 to 20 Minutes

- Dubai South
- Dubai Downtown
- Palm Jumeirah
- Jebel Ali Free Zone
- Al Maktoum International Airport
- EXPO 2020 Area

Spread over 50 million square feet, the complex has five major sporting venues, a number of sports academies and residential districts. Dubai Sports City, just fifteen minutes away from major destinations such as Dubai Marina, Mall of the Emirates, and Dubai Internet City provides easy access to the business and leisure destinations in Dubai.