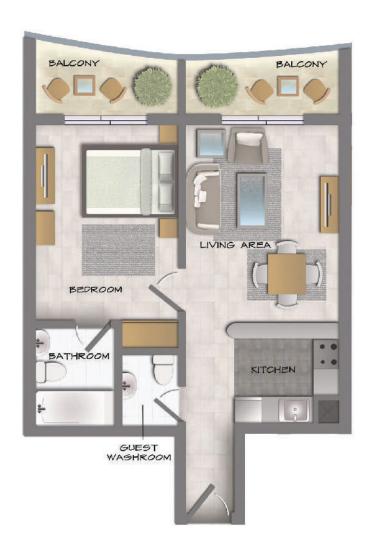

## 1 BEDROOM

| ТҮРЕ | A - 11, 12  |
|------|-------------|
| AREA | 760 sq. ft. |

| TYPE | B - 13      |
|------|-------------|
| AREA | 750 sq. ft. |

## 1 BEDROOM

| TYPE | C - 1,23    |
|------|-------------|
| AREA | 715 sq. ft. |

| TYPE | D - 2, 22   |
|------|-------------|
| AREA | 630 sq. ft. |