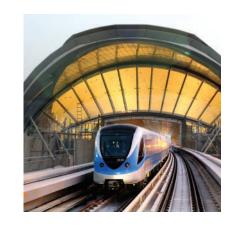

# DUBAI METRO EXTENSION

The Dubai Metro is the world's longest automated driverless system is being extended for Expo 2020, with the addition of 50 new trains. The new Expo 2020 line is expected to be able to handle 46,000 passengers per hour. The route will start from Nakheel Harbour and Tower station and pass through areas including, Dubai Silicon oasis The Gardens, Discovery Gardens, Al Furjan, Jumeirah Golf Estates and Dubai Investment Park