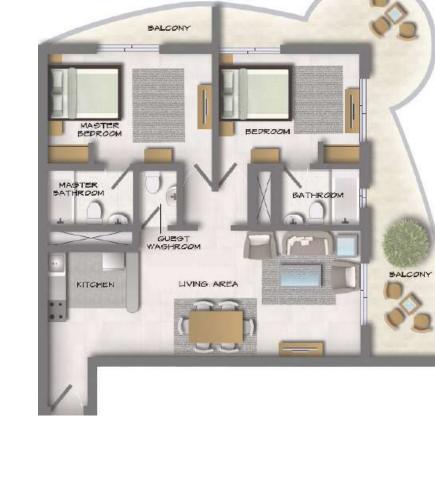

## 2 BEDROOM

| TYPE | A - 8, 16    |
|------|--------------|
| AREA | 1,215 sq.ft. |

| TYPE | B - 5, 19     |
|------|---------------|
| AREA | 1,180 sq. ft. |
|      |               |

| ТҮРЕ | C - 10        |
|------|---------------|
| AREA | 1,165 sq. ft. |