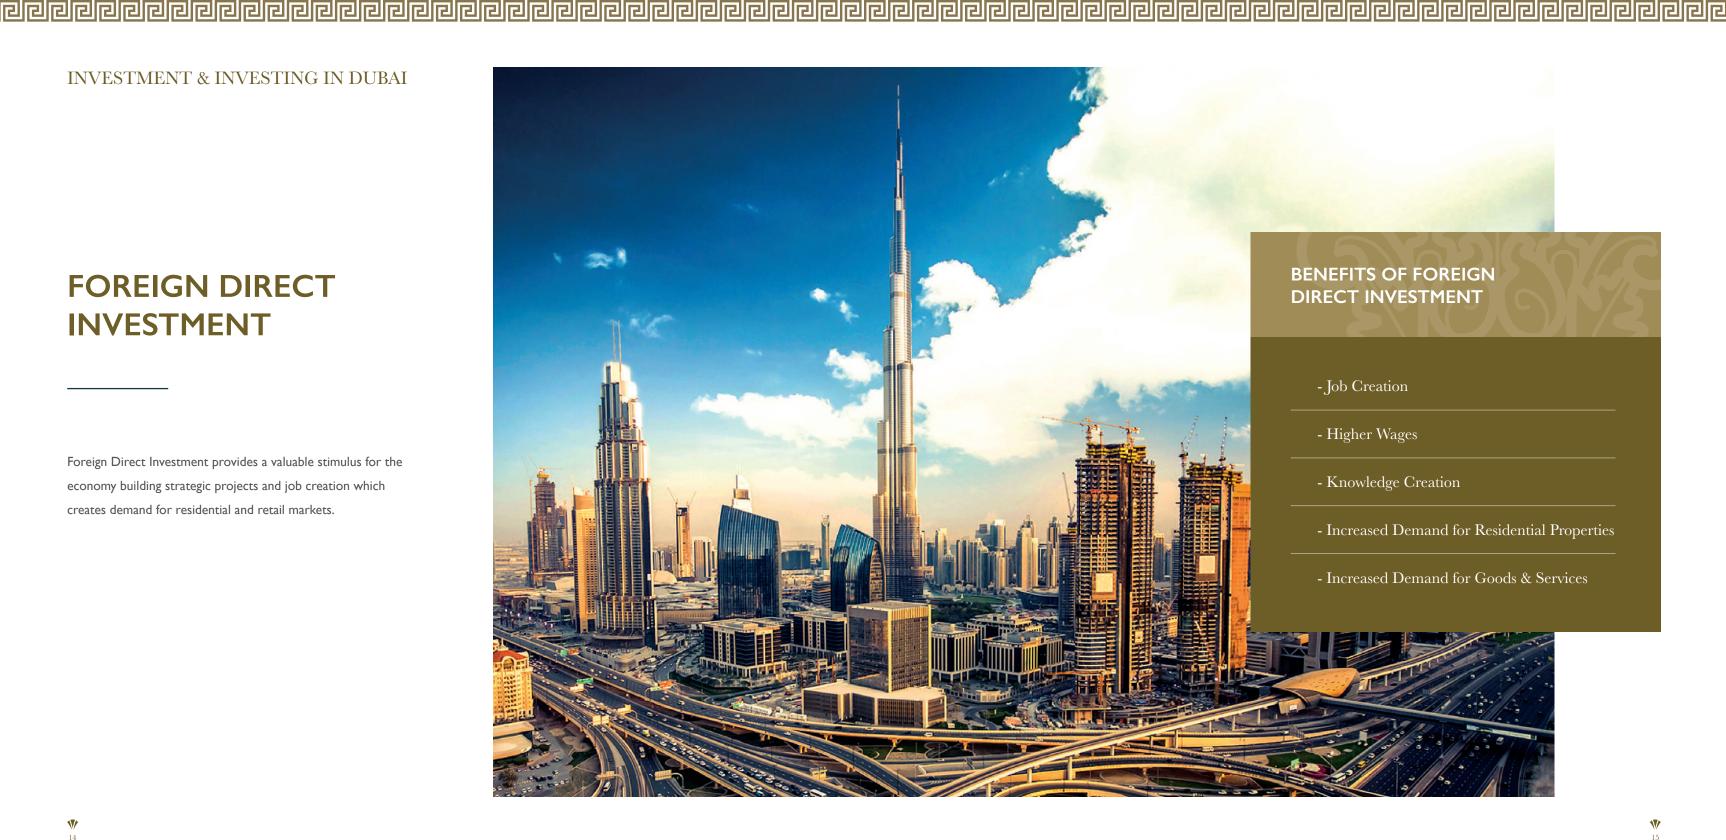

### INVESTMENT & INVESTING IN DUBAI

With Dh25.5 billion dirhams of foreign direct investment in 2016, Dubai continues to rank as one of the world's top ten cities for foreign investment.

In the lead up to Expo 2020, Dubai has invested billions of dirhams into tourism, civil infrastructure and services, this continual investment into the development of the economy, has also helped the Emirate attract Dh25.5 billion in foreign direct investment for 247 projects ranking it as one of the world's top 10 destinations for foreign investment.

# **FOREIGN DIRECT INVESTMENT**

Foreign Direct Investment provides a valuable stimulus for the economy building strategic projects and job creation which creates demand for residential and retail markets.