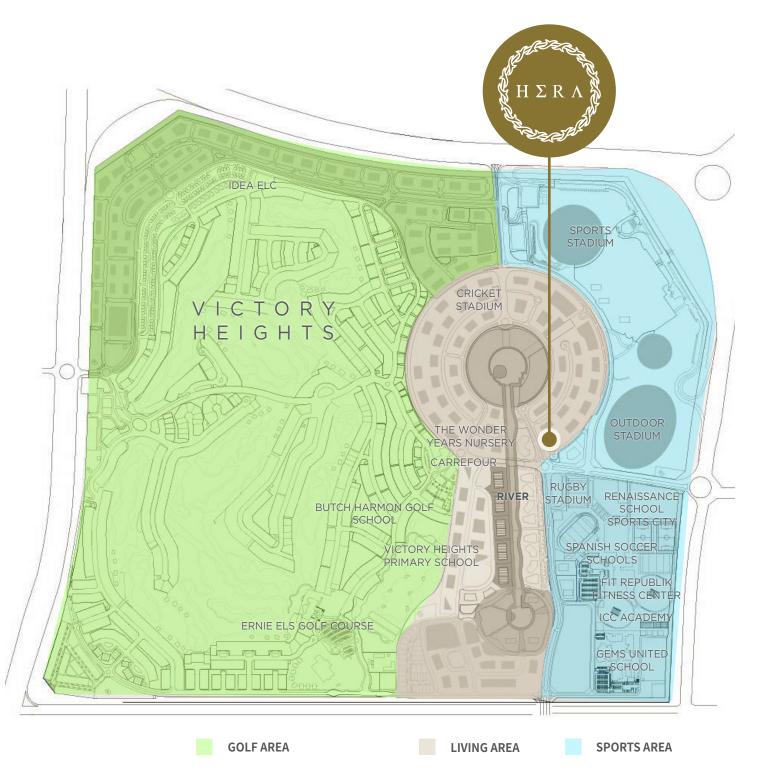

#### LOCATION MAP

#### DUBAI SPORTS CITY

Hera Tower is located in Dubai Sports City, host to the Emirate's international sporting venues. With supermarkets, schools and medical clinics at your doorstep, you'll have everything you need within reach of your home.

Spread over 50 million square feet, the complex has five major sporting venues, a number of sports academies and residential districts. Dubai Sports City, just fifteen minutes away from major destinations such as Dubai Marina, Mall of the Emirates, and Dubai Internet City provides easy access to the business and leisure destinations in Dubai.

Dubai Sports City sits between Dubai Production City and Dubai Motor City, benefitting from easy-access to the facilities and amenities of both districts.

The international sporting venues at Dubai Sports City have been host to major international events that have become an important part of the Dubai calendar.