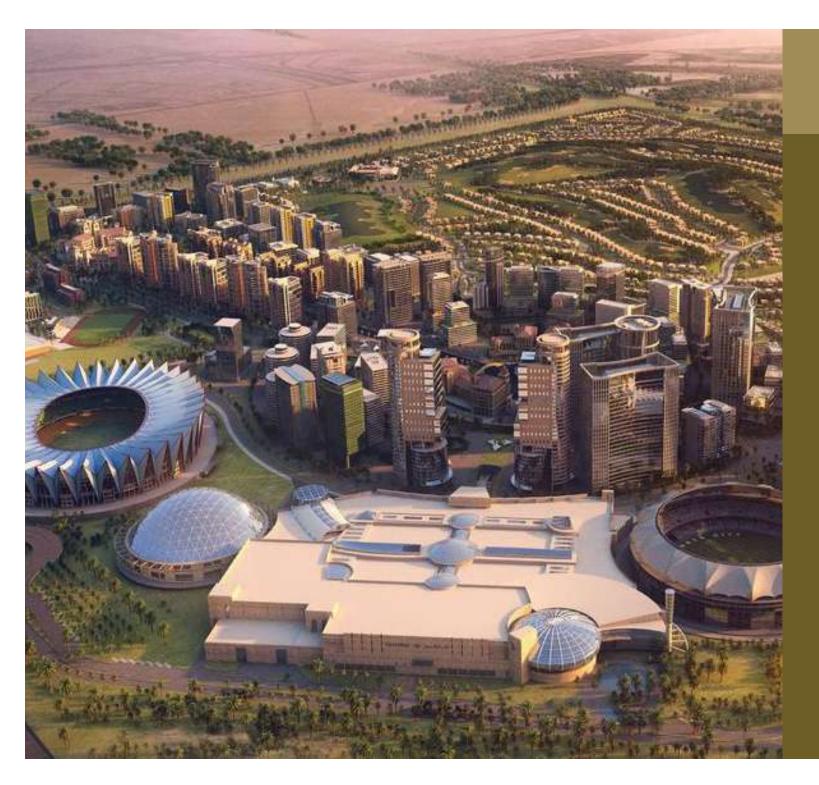

#### DUBAI SPORTS CITY

Hera Tower is located in Dubai Sports City, host to the Emirate's international sporting venues. With supermarkets, schools and medical clinics at your doorstep, you'll have everything you need within reach of your home.

Spread over 50 million square feet, the complex has five major sporting venues, a number of sports academies and residential districts. Dubai Sports City, just fifteen minutes away from major destinations such as Dubai Marina, Mall of the Emirates, and Dubai Internet City provides easy access to the business and leisure destinations in Dubai.