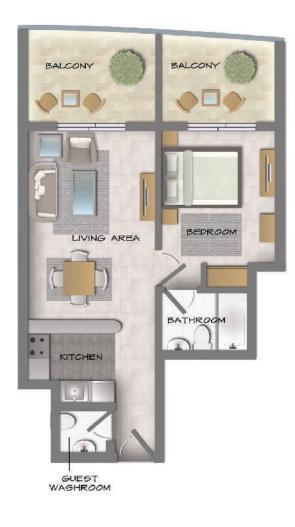

## 1 BEDROOM

| ТҮРЕ | A - 11, 12  |
|------|-------------|
| AREA | 760 sq. ft. |

| TYPE | B - 13      |
|------|-------------|
| AREA | 750 sq. ft. |

## 1 BEDROOM

| TYPE | C - 1,23    |
|------|-------------|
| AREA | 715 sq. ft. |

| TYPE | D - 2, 22   |
|------|-------------|
| AREA | 630 sq. ft. |