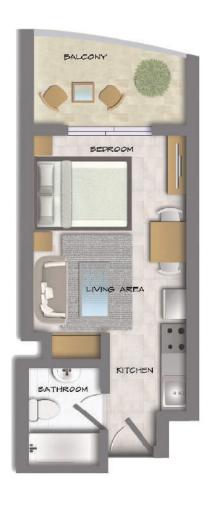

# STUDIO

| TYPE | A - 6, 7, 17, 18 |
|------|------------------|
| AREA | 408 sq. ft.      |

| ТҮРЕ | B - 14      |
|------|-------------|
| AREA | 400 sq. ft. |

# STUDIO

| ТҮРЕ | C - 3, 21   |
|------|-------------|
| AREA | 400 sq. ft. |

| TYPE | D - 9       |
|------|-------------|
| AREA | 402 sq. ft. |

# STUDIO

| TYPE | E - 15      |
|------|-------------|
| AREA | 400 sq. ft. |

| TYPE | F - 4, 20   |
|------|-------------|
| AREA | 340 sq. ft. |