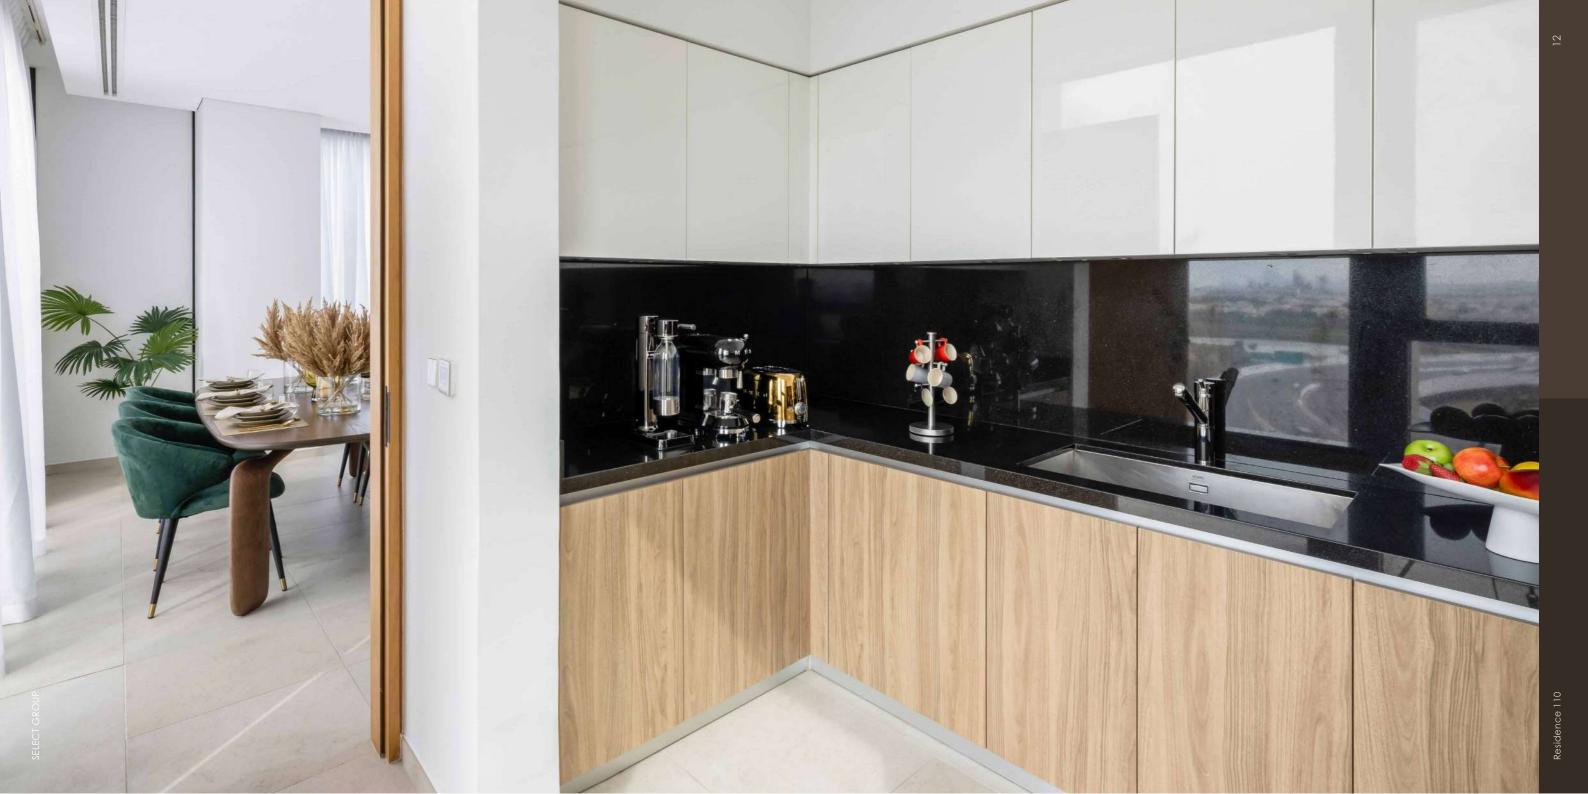

#### **REFINED COMFORT**

Refined architectural design coupled with uncompromising interior detail in all public areas sets a positive tone of elegance yet welcoming residential living.

Perfectly balancing premium finishes with everyday comfort, Residence 110 features a selection of spacious one, two and three-bedroom units, all with fully equipped kitchens and premium white goods, as well as prime glazing for optimal isolation and large floor-to-ceiling windows inspiring a welcomed surge of natural light.

Each of the units comprises of fully equipped kitchen with white goods, large ensuite bathroom in the master bedroom, built-in wardrobes and laundry cabinet. One Bedroom (from 1,023 sq.ft) Two Bedoom (from 1,235 sq.ft) Three Bedoom (from 1,723 sq.ft)