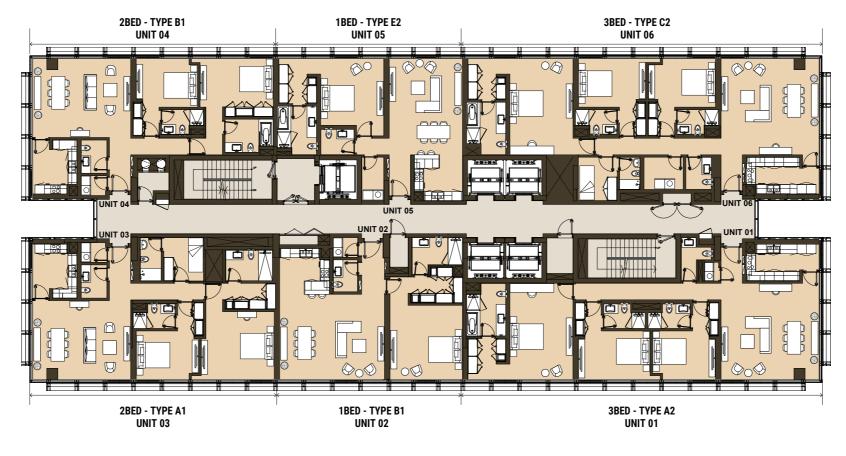

#### 10TH FLOOR

11TH, 13TH, 15TH & 17TH FLOOR

12TH, 14TH, 16TH & 18TH FLOOR

#### 19TH FLOOR

Each of the units comprises of fully equipped kitchen with white goods, large ensuite bathroom in the master bedroom, built-in wardrobes and laundry cabinet. One Bedroom (from 1,023 sq.ft) Two Bedoom (from 1,235 sq.ft) Three Bedoom (from 1,723 sq.ft)