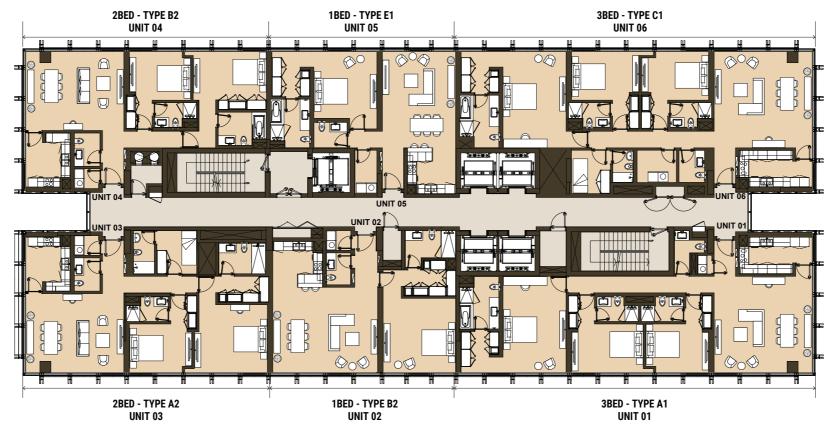

#### 2ND FLOOR

#### 3RD FLOOR

#### 4TH FLOOR

6TH & 8TH FLOOR

5TH, 7TH & 9TH FLOOR

Each of the units comprises of fully equipped kitchen with white goods, large ensuite bathroom in the master bedroom, built-in wardrobes and laundry cabinet. One Bedroom (from 1,023 sq.ft) Two Bedoom (from 1,235 sq.ft) Three Bedoom (from 1,723 sq.ft)