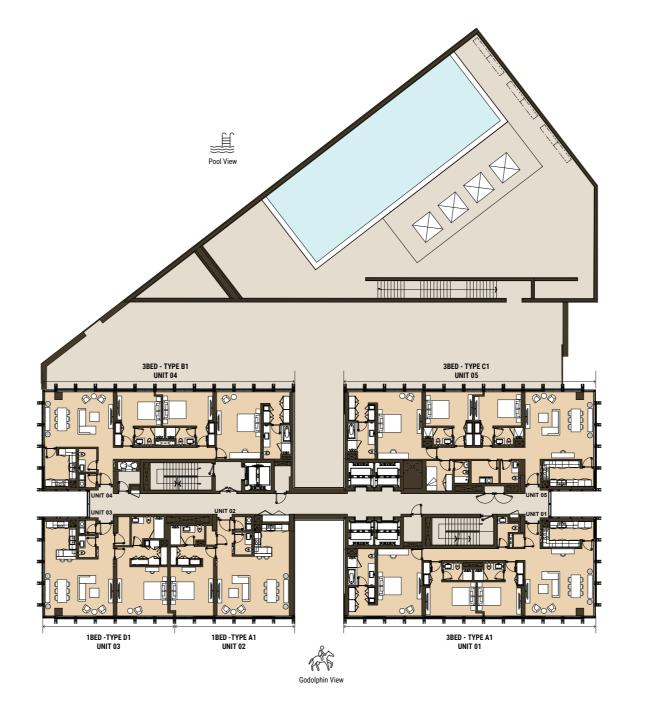

n such a breeze.







#### **REFINED COMFORT**

Refined architectural design coupled with uncompromising interior detail in all public areas sets a positive tone of elegance yet welcoming residential living.

Perfectly balancing premium finishes with everyday comfort, Residence 110 features a selection of spacious one, two and three-bedroom units, all with fully equipped kitchens and premium white goods, as well as prime glazing for optimal isolation and large floor-to-ceiling windows inspiring a welcomed surge of natural light.







Each of the units comprises of fully equipped kitchen with white goods, large ensuite bathroom in the master bedroom, built-in wardrobes and laundry cabinet. One Bedroom (from 1,023 sq.ft) Two Bedoom (from 1,235 sq.ft) Three Bedoom (from 1,723 sq.ft)







### Pool View

#### 2ND FLOOR









#### 3RD FLOOR









#### 4TH FLOOR









6TH & 8TH FLOOR









5TH, 7TH & 9TH FLOOR









#### 10TH FLOOR









11TH, 13TH, 15TH & 17TH FLOOR









12TH, 14TH, 16TH & 18TH FLOOR









#### 19TH FLOOR





## WELLNESS & LIFESTYLE

Burning calories, lazing by the pool or out on the cycling track, residents have no shortage of leisure and fitness options available.

Spacious fully equipped 7/24 gymnasium, outdoor swimming pool with sun loungers, and changing facilities are available on the ground floor.



Pedal enthusiasts will be able to access the Meydan cycling circuit within metres from their doorstep, while outdoor runners can cruise along the Dubai Canal for their session, taking in the sites of Downtown Dubai.



#### CRAF