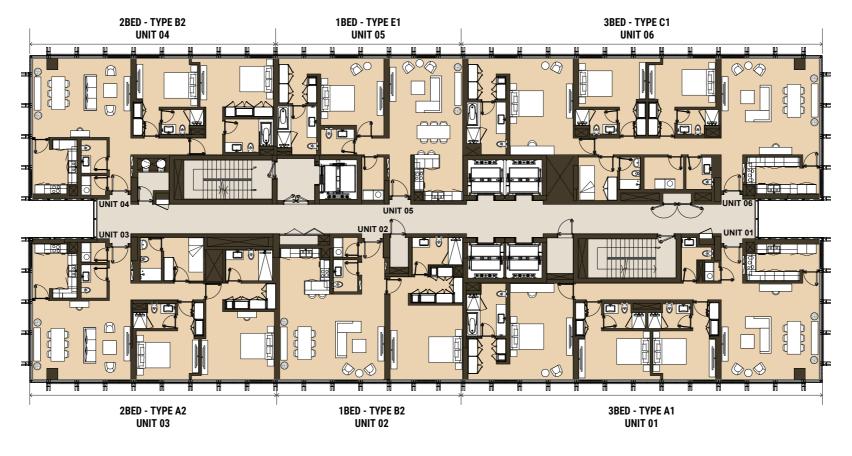

#### 2ND FLOOR

#### 3RD FLOOR

#### 4TH FLOOR

6TH & 8TH FLOOR

5TH, 7TH & 9TH FLOOR

#### 10TH FLOOR

11TH, 13TH, 15TH & 17TH FLOOR

12TH, 14TH, 16TH & 18TH FLOOR

#### 19TH FLOOR