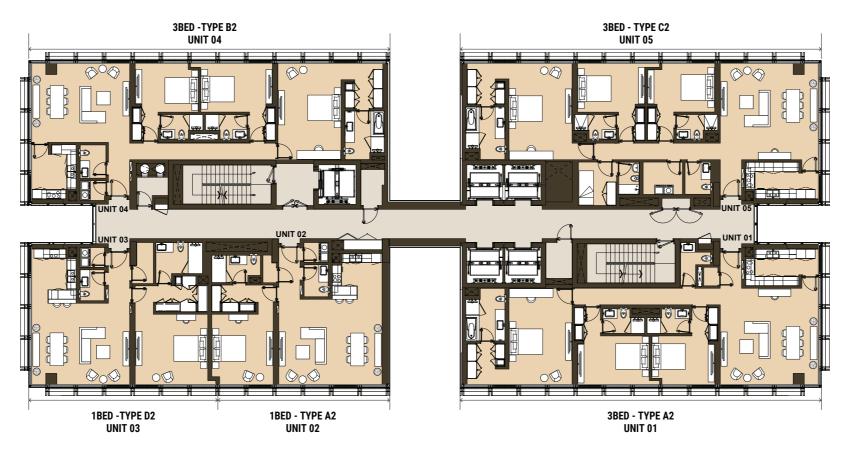

FINED COMFORT**

Refined architectural design coupled with uncompromising interior detail in all public areas sets a positive tone of elegance yet welcoming residential living.

Perfectly balancing premium finishes with everyday comfort, Residence 110 features a selection of spacious one, two and three-bedroom units, all with fully equipped kitchens and premium white goods, as well as prime glazing for optimal isolation and large floor-to-ceiling windows inspiring a welcomed surge of natural light.







Each of the units comprises of fully equipped kitchen with white goods, large ensuite bathroom in the master bedroom, built-in wardrobes and laundry cabinet. One Bedroom (from 1,023 sq.ft) Two Bedoom (from 1,235 sq.ft) Three Bedoom (from 1,723 sq.ft)







### Pool View

#### 2ND FLOOR









#### 3RD FLOOR









#### 4TH FLOOR









6TH & 8TH FLOOR









5TH, 7TH & 9TH FLOOR









#### 10TH FLOOR









11TH, 13TH, 15TH & 17TH FLOOR









12TH, 14TH, 16TH & 18TH FLOOR









#### 19TH FLOOR





## WELLNESS & LIFESTYLE

Burning calories, lazing by the pool or out on the cycling track, residents have no shortage of leisure and fitness options available.

Spacious fully equipped 7/24 gymnasium, outdoor swimming pool with sun loungers, and changing facilities are available on the ground floor.



Pedal enthusiasts will be able to access the Meydan cycling circuit within metres from their doorstep, while outdoor runners can cruise along the Dubai Canal for their session, taking in the sites of Downtown Dubai.



#### CRAFTING A SECURE TOMORROW SINCE 2002