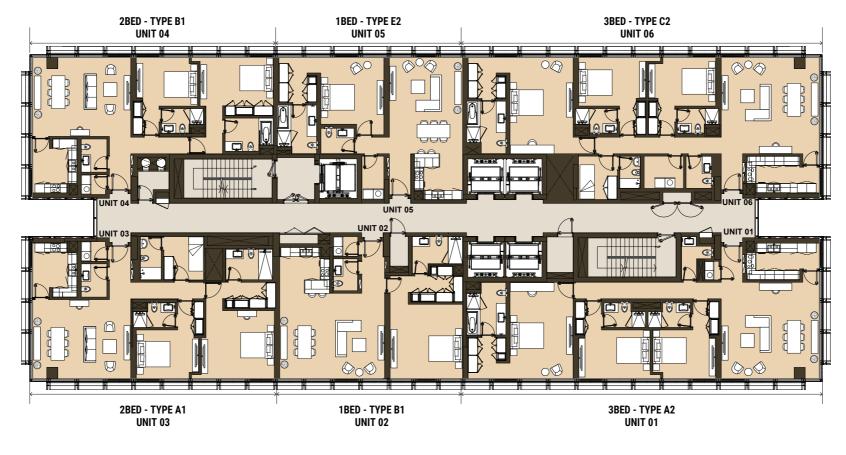

#### 2ND FLOOR

#### 3RD FLOOR

#### 4TH FLOOR

6TH & 8TH FLOOR

5TH, 7TH & 9TH FLOOR

#### 10TH FLOOR

11TH, 13TH, 15TH & 17TH FLOOR

12TH, 14TH, 16TH & 18TH FLOOR

#### 19TH FLOOR