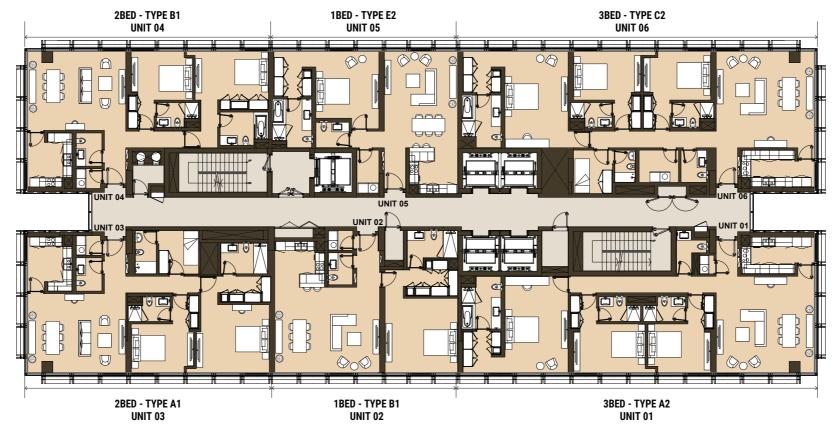

#### 2ND FLOOR

#### 3RD FLOOR

#### 4TH FLOOR

6TH & 8TH FLOOR

5TH, 7TH & 9TH FLOOR

#### 10TH FLOOR

11TH, 13TH, 15TH & 17TH FLOOR

12TH, 14TH, 16TH & 18TH FLOOR

#### 19TH FLOOR