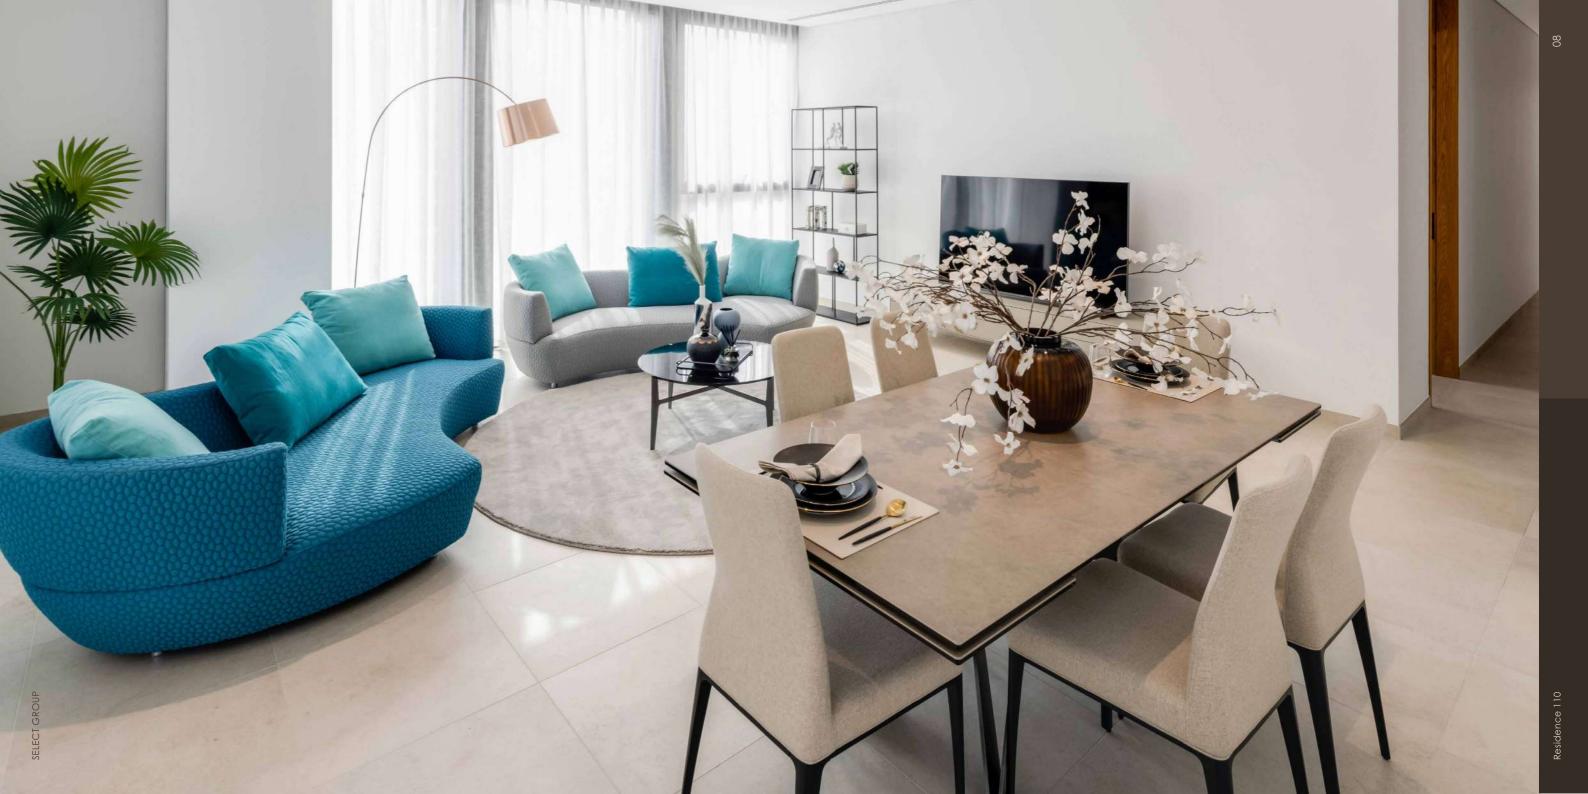

#### **REFINED COMFORT**

Refined architectural design coupled with uncompromising interior detail in all public areas sets a positive tone of elegance yet welcoming residential living.

Perfectly balancing premium finishes with everyday comfort, Residence 110 features a selection of spacious one, two and three-bedroom units, all with fully equipped kitchens and premium white goods, as well as prime glazing for optimal isolation and large floor-to-ceiling windows inspiring a welcomed surge of natural light.

Each of the units comprises of fully equipped kitchen with white goods, large ensuite bathroom in the master bedroom, built-in wardrobes and laundry cabinet. One Bedroom (from 1,023 sq.ft) Two Bedoom (from 1,235 sq.ft) Three Bedoom (from 1,723 sq.ft)