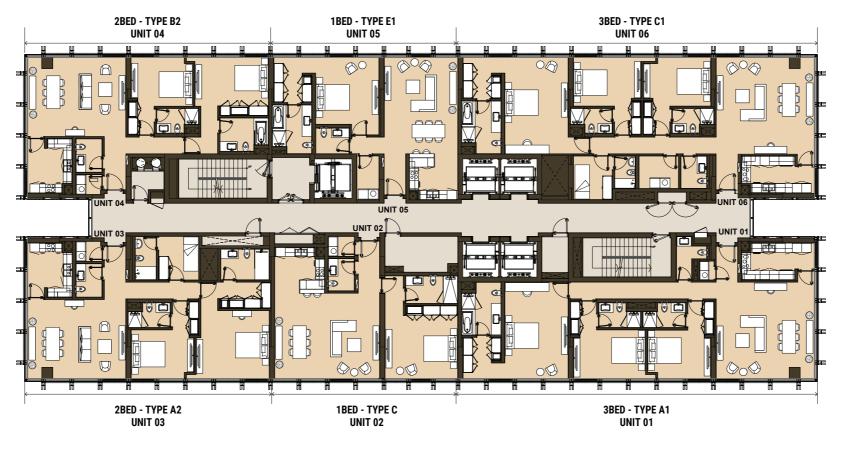

#### 2ND FLOOR

#### 3RD FLOOR

#### 4TH FLOOR

6TH & 8TH FLOOR

5TH, 7TH & 9TH FLOOR

#### 10TH FLOOR

11TH, 13TH, 15TH & 17TH FLOOR

12TH, 14TH, 16TH & 18TH FLOOR

#### 19TH FLOOR