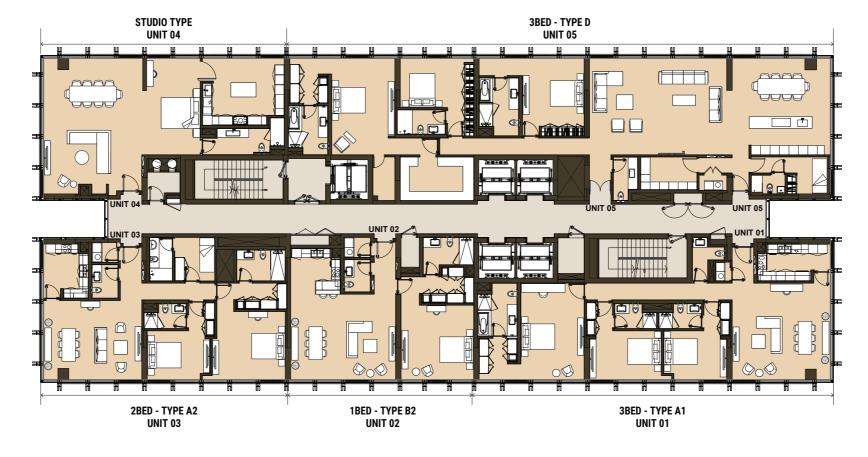

#### 2ND FLOOR

#### 3RD FLOOR

#### 4TH FLOOR

6TH & 8TH FLOOR

5TH, 7TH & 9TH FLOOR

#### 10TH FLOOR

11TH, 13TH, 15TH & 17TH FLOOR

12TH, 14TH, 16TH & 18TH FLOOR

#### 19TH FLOOR