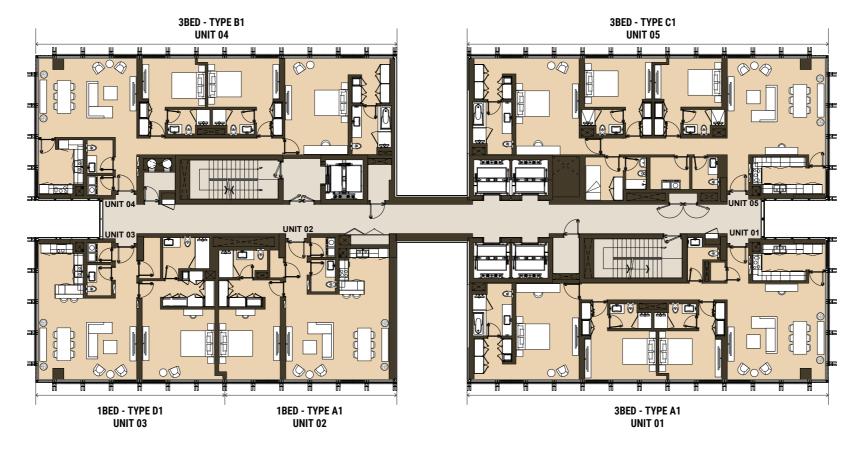

architectural design coupled with uncompromising interior detail in all public areas sets a positive tone of elegance yet welcoming residential living.

Perfectly balancing premium finishes with everyday comfort, Residence 110 features a selection of spacious one, two and three-bedroom units, all with fully equipped kitchens and premium white goods, as well as prime glazing for optimal isolation and large floor-to-ceiling windows inspiring a welcomed surge of natural light.







Each of the units comprises of fully equipped kitchen with white goods, large ensuite bathroom in the master bedroom, built-in wardrobes and laundry cabinet. One Bedroom (from 1,023 sq.ft) Two Bedoom (from 1,235 sq.ft) Three Bedoom (from 1,723 sq.ft)







### Pool View

#### 2ND FLOOR









#### 3RD FLOOR









#### 4TH FLOOR









6TH & 8TH FLOOR









5TH, 7TH & 9TH FLOOR









#### 10TH FLOOR









11TH, 13TH, 15TH & 17TH FLOOR









12TH, 14TH, 16TH & 18TH FLOOR









#### 19TH FLOOR





## WELLNESS & LIFESTYLE

Burning calories, lazing by the pool or out on the cycling track, residents have no shortage of leisure and fitness options available.

Spacious fully equipped 7/24 gymnasium, outdoor swimming pool with sun loungers, and changing facilities are available on the ground floor.



Pedal enthusiasts will be able to access the Meydan cycling circuit within metres from their doorstep, while outdoor runners can cruise along the Dubai Canal for their session, taking in the sites of Downtown Dubai.



#### CRAFTING A SECURE TOMORROW SINCE 2002

Select Group is a mult