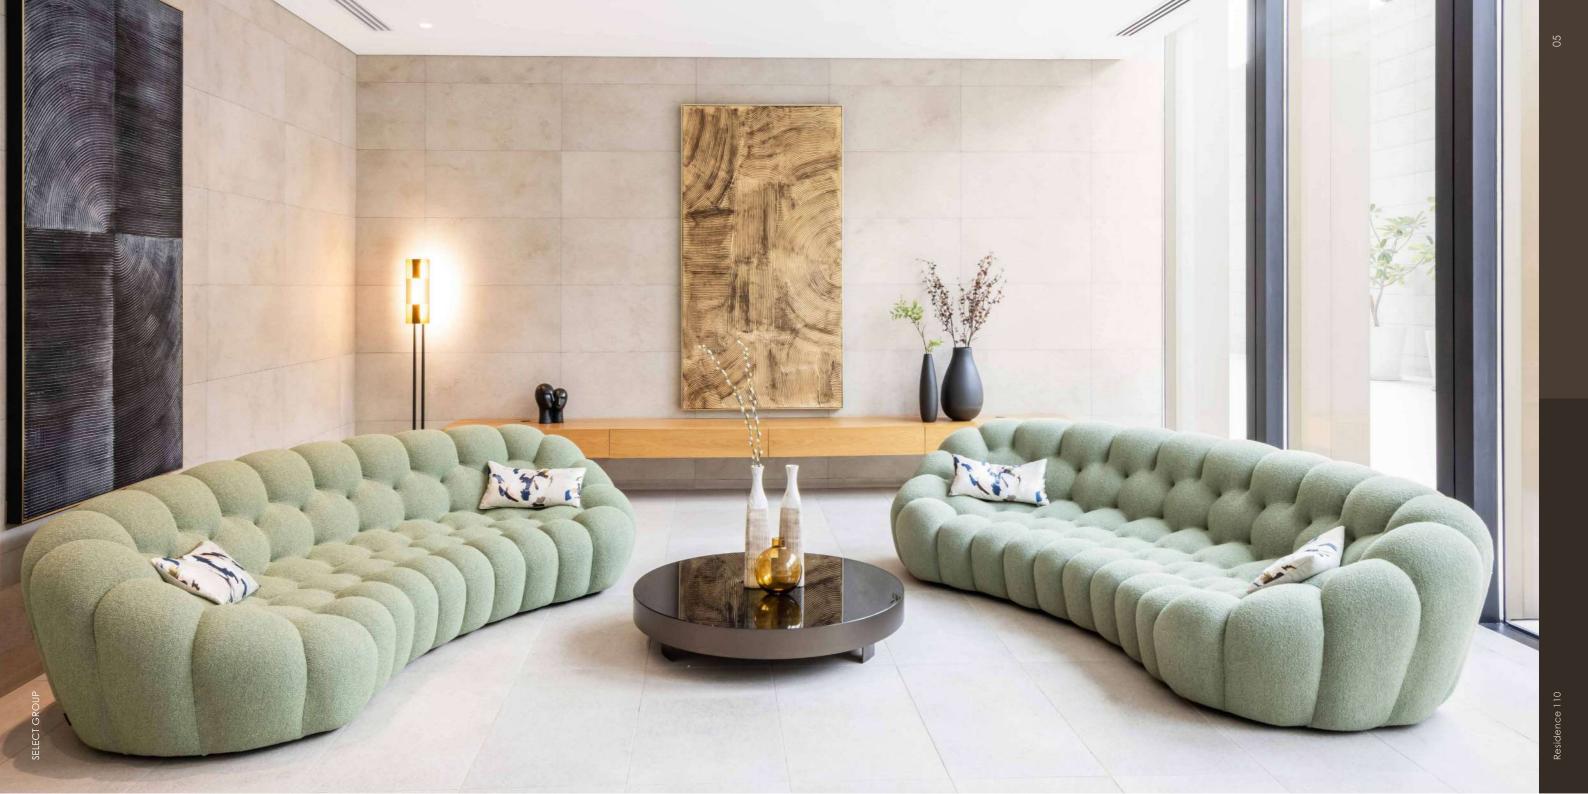

#### **REFINED COMFORT**

Refined architectural design coupled with uncompromising interior detail in all public areas sets a positive tone of elegance yet welcoming residential living.

Perfectly balancing premium finishes with everyday comfort, Residence 110 features a selection of spacious one, two and three-bedroom units, all with fully equipped kitchens and premium white goods, as well as prime glazing for optimal isolation and large floor-to-ceiling windows inspiring a welcomed surge of natural light.

Each of the units comprises of fully equipped kitchen with white goods, large ensuite bathroom in the master bedroom, built-in wardrobes and laundry cabinet. One Bedroom (from 1,023 sq.ft) Two Bedoom (from 1,235 sq.ft) Three Bedoom (from 1,723 sq.ft)