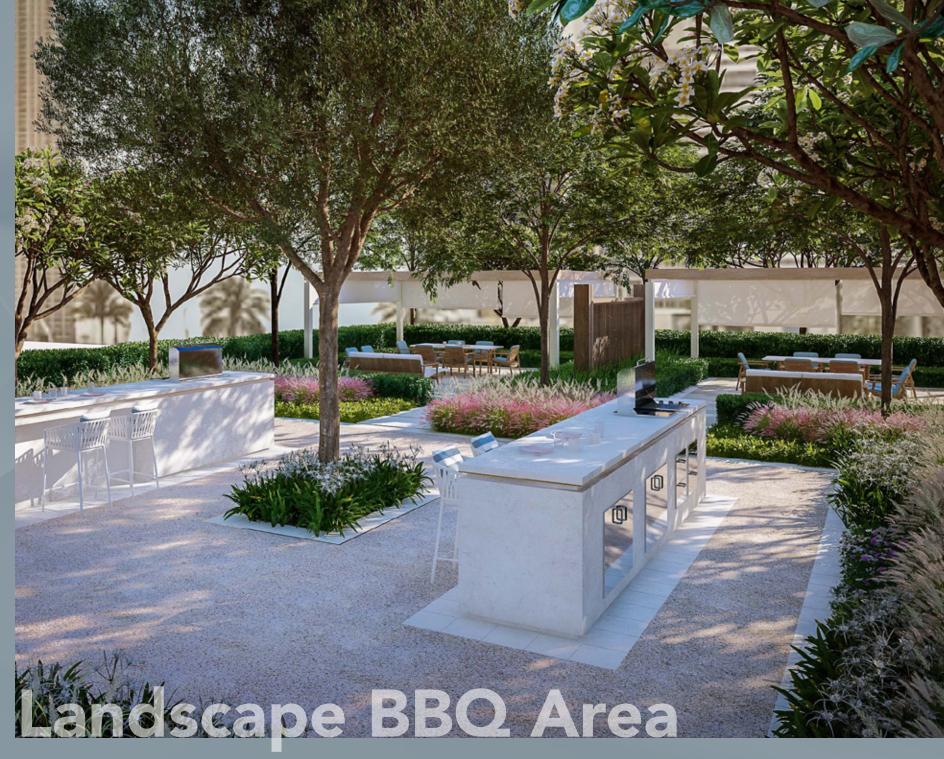

### Refresh, Re-Energize & Relax

Committed to world-class standards, each of The Lofts includes an exclusive array of onsite amenities designed to engage all your senses.

From lazing away sunny afternoons on the sundeck by the infinity lap pool, enjoying some downtime in the sauna, to hitting the weights at the state-of-the-art gym or breaking a sweat at the squash courts, Peninsula Four, The Plaza has something for everyone.

Residents can unwind to a host of thoughtful amenities designed to energize and rejuvenate, with both towers featuring a spectacular swimming pool, kids pool, state-of-the-art gym and sauna.

Each tower at Peninsula Four, The Plaza has been designed with the ultimate facilities for exercise, relaxation, and socializing, enabling residents to enjoy an active life to the fullest.