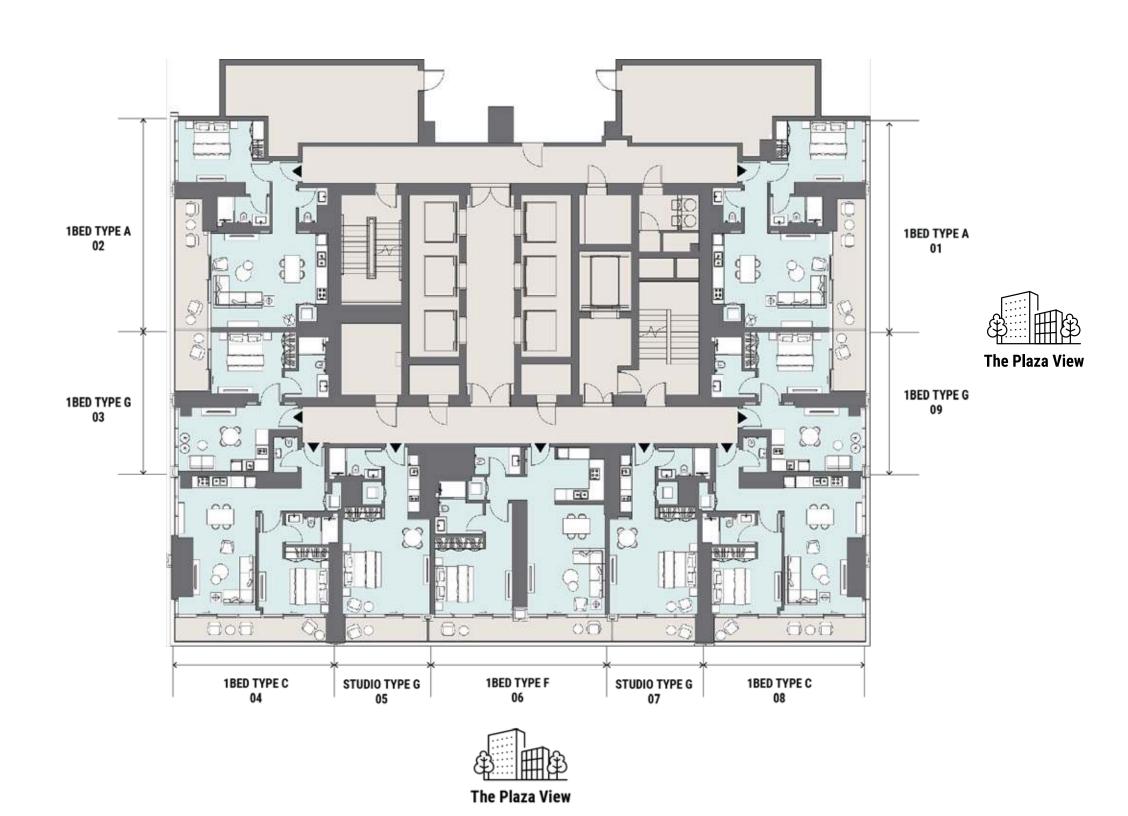

Towers
Podium Level 2

Towers
Podium Level 3

The Plaza View

Towers Levels 4-5

Canal View

Towers Level 6

Towers Levels 7-22

Towers Levels 24-47

• Studio: 6 Unit Types

• One Bed: 7 Unit Types

• Two Bed: 3 Unit Types

• Three Bed: 1 Unit Type

• Four Bed: 2 Unit Types

• Four Bed Penthouse: 2 Unit Types

The Lofts

• Three Bed Duplex: 1 Unit Type