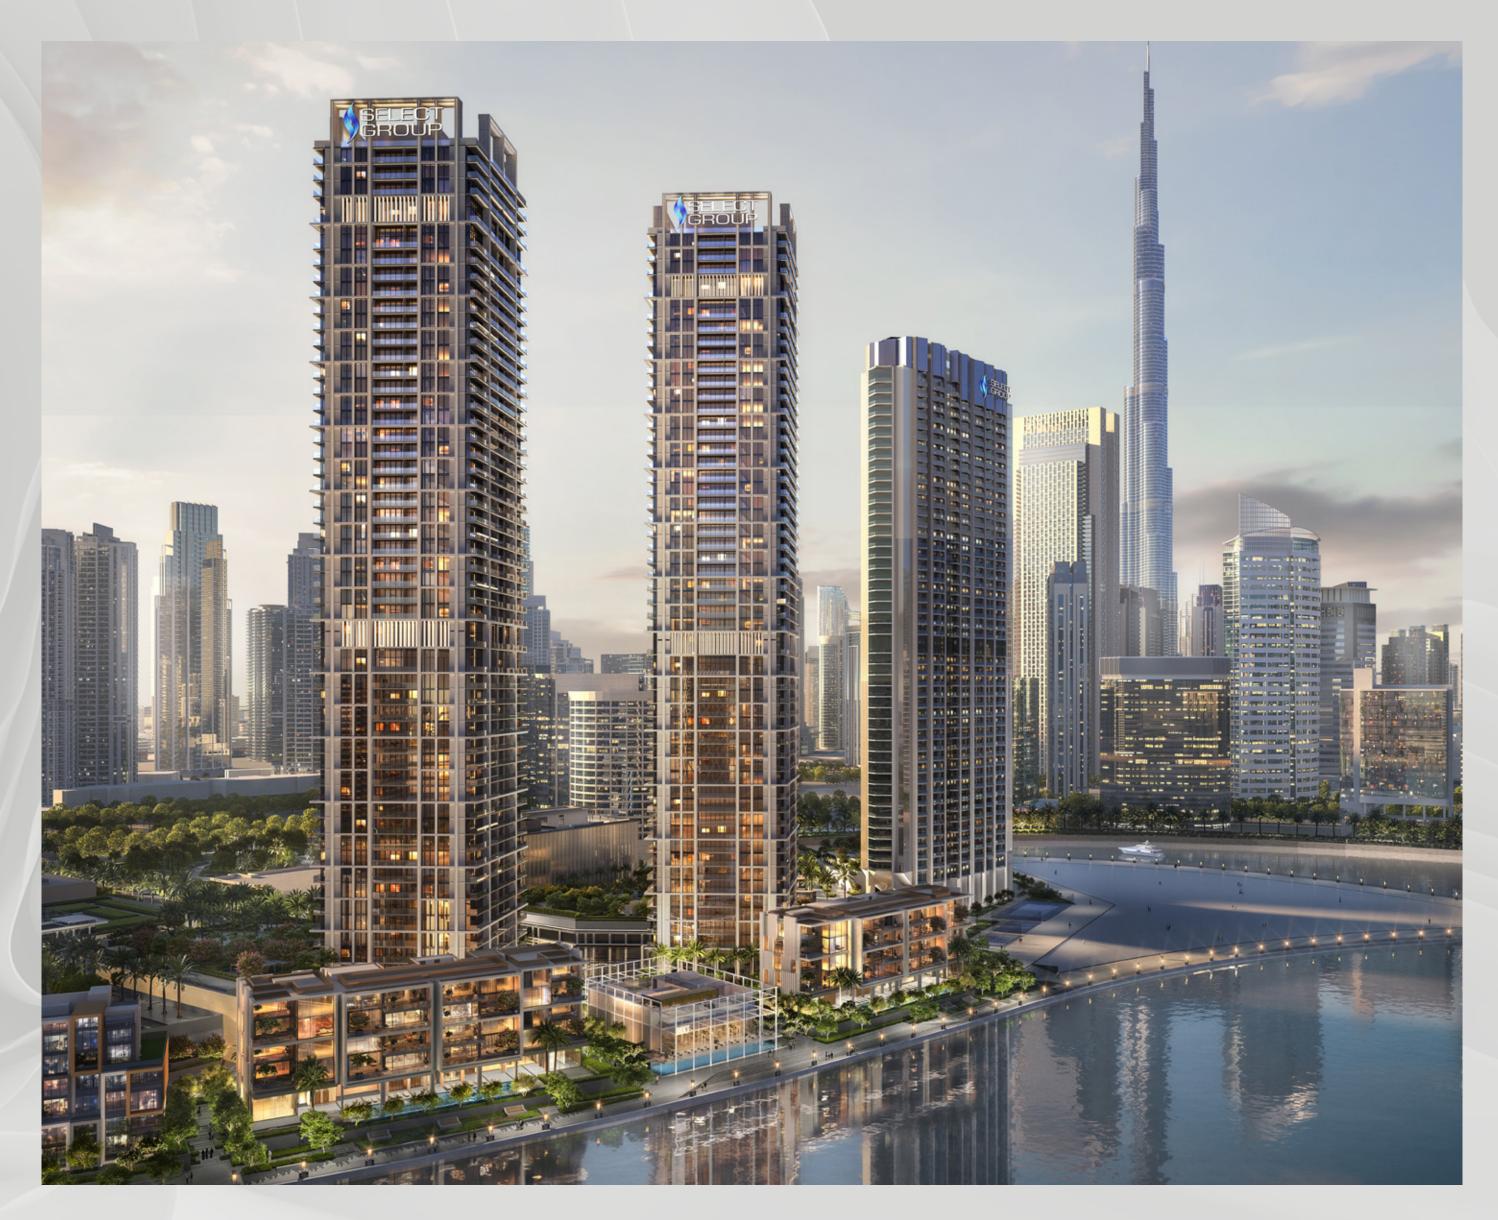

### Introducing Peninsula Four, The Plaza

Where the ultimate in style meets impeccable design, Peninsula Four, The Plaza provides a combination of sophistication and elegance with a contemporary urban twist.

Featuring two 52-storey towers and a collection of 16 premium waterfront duplex lofts, Peninsula Four, The Plaza comprises an array of exquisitely finished studio, one, two, three and four-bedroom units.

Each unit is tastefully designed to make optimum use of space and create flowing, open living spaces, enhanced by striking floorto-ceiling windows that frame the spectacular views of Downtown Dubai landmarks such as the Burj Khalifa, the iconic Dubai skyline, as well as the glistening waters of the Dubai Canal.

# Towering Above the Ordinary

The masterfully designed towers at Peninsula Four, The Plaza, are curated to deliver an elevated living experience in vibrant surroundings.

With its unquestionable architectural merit, the towers comprise a selection of studio, one, two, three and four-bedroom units synonymous with luxury urban living.

By day, the apartments are flooded with natural light, providing an ambience that is both energising and life-enhancing.

By night, residents will enjoy privileged views of the lights and romance of one of the world's most famous cities, with the towers spectacularly facing onto the landscaped plaza and breathtaking waterfront panoramas.