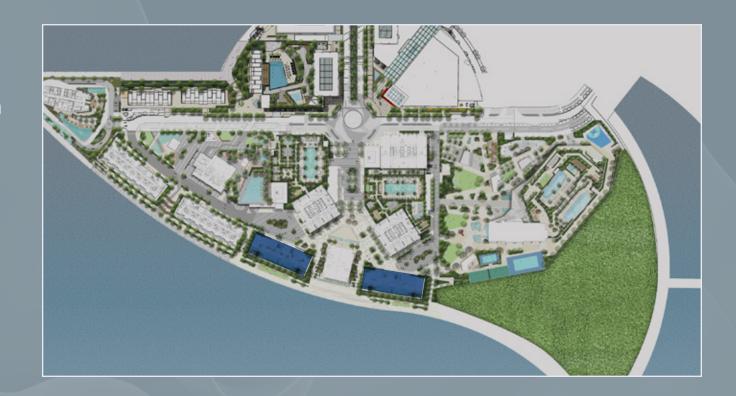

# An Emerging Oasis on the Doorstep of Downtown

Peninsula is a master-planned waterfront community development in the heart of Business Bay, offering residents a unique blend of urban city living, prime locality, and an exclusive waterfront lifestyle.

Bold and exciting, the community offers luxury waterfront living in Dubai's most vibrant new lifestyle destination.

Each development within the master community has been designed with the utmost precision to ensure unobstructed views, maximising Peninsula's unique waterfront location on the doorstep of Downtown Dubai.

**UMM SUQEIM** 

HE PLAZ

Located at the beating core of the fully-integrated master waterfront-community development, The Plaza at Peninsula is destined to become home to a lively environment where different people from all walks of life come together at the centre of this upbeat, urban marketplace.

The Plaza