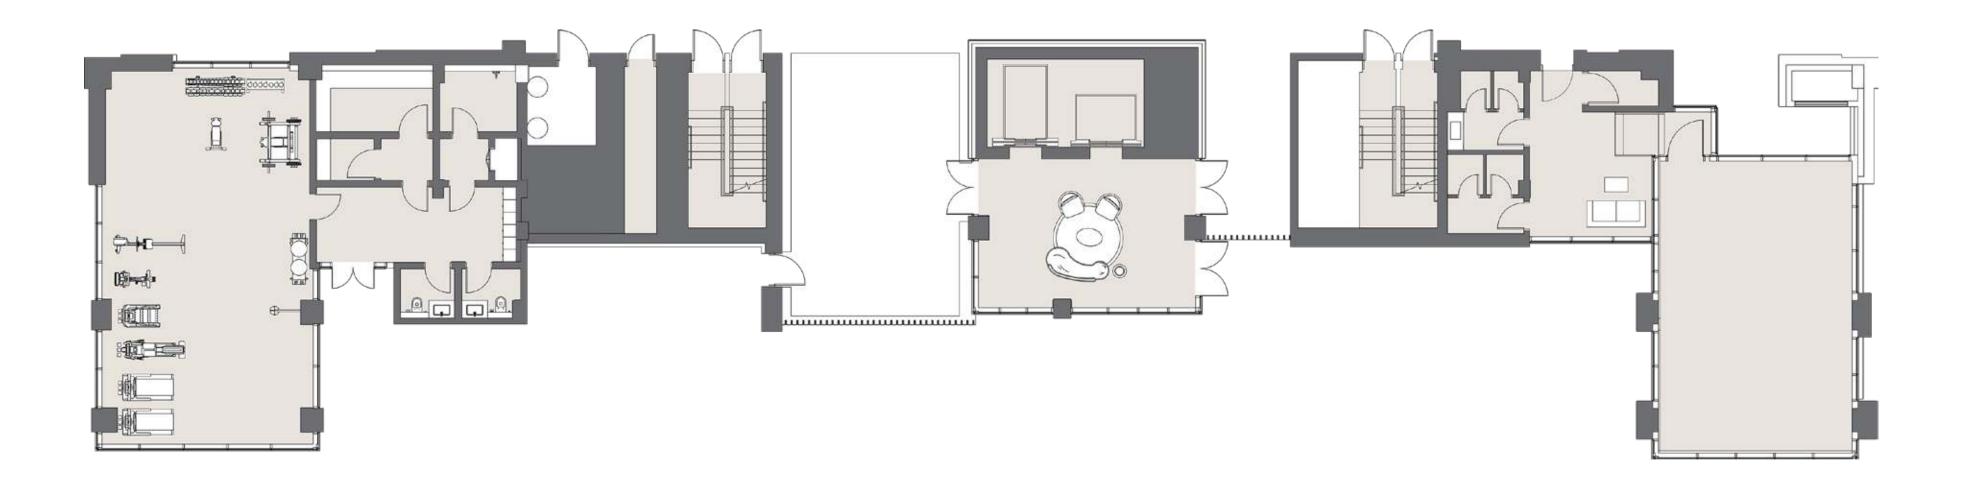

### Refresh, Re-Energize & Relax

Committed to world-class standards, each of The Lofts includes an exclusive array of onsite amenities designed to engage all your senses.

From lazing away sunny afternoons on the sundeck by the infinity lap pool, enjoying some downtime in the sauna, to hitting the weights at the state-of-the-art gym or breaking a sweat at the squash courts, Peninsula Four, The Plaza has something for everyone.

Residents can unwind to a host of thoughtful amenities designed to energize and rejuvenate, with both towers featuring a spectacular swimming pool, kids pool, state-of-the-art gym and sauna.

Each tower at Peninsula Four, The Plaza has been designed with the ultimate facilities for exercise, relaxation, and socializing, enabling residents to enjoy an active life to the fullest.

• Co-working Space (Tower Only)

• Lounge Area

P District Cooling: Yes