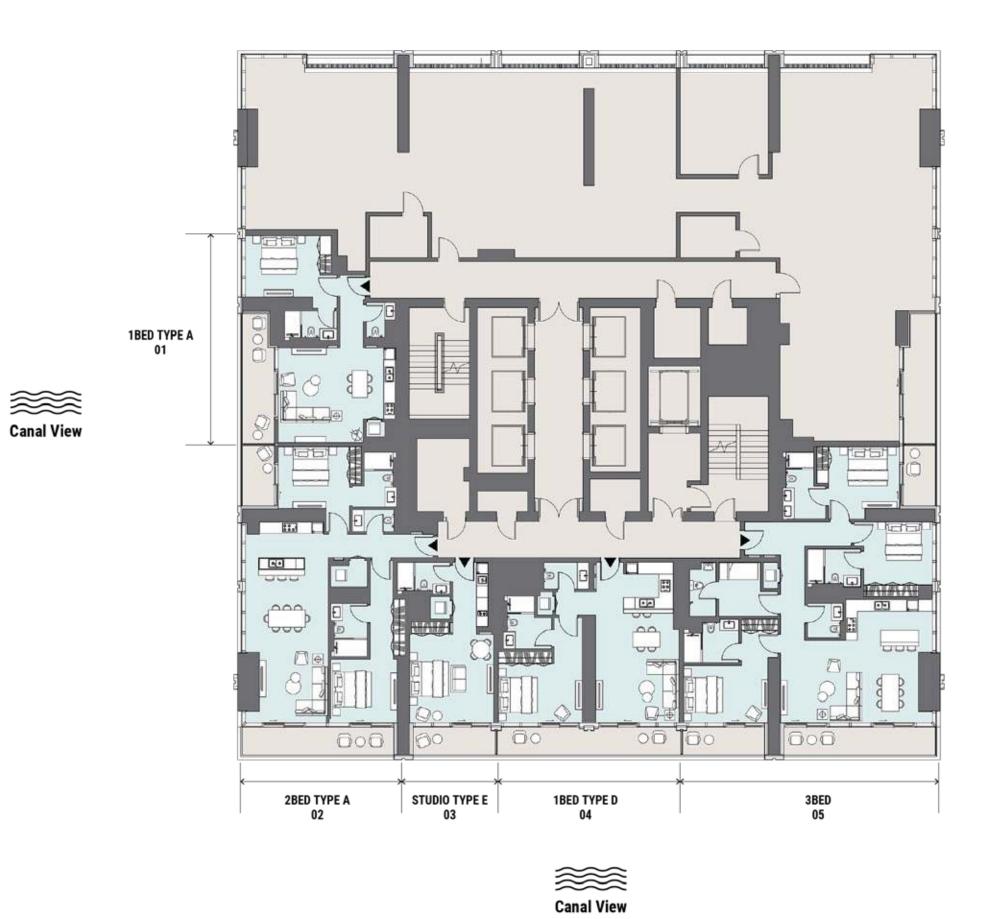

**Towers Overview** 

# Towering Above the Ordinary

The masterfully designed towers at Peninsula Four, The Plaza, are curated to deliver an elevated living experience in vibrant surroundings.

With its unquestionable architectural merit, the towers comprise a selection of studio, one, two, three and four-bedroom units synonymous with luxury urban living.

### Refined in the Details

TOWERS / LOFTS

Total Floors: 52

Unit Breakdown

• Studio: 302

• One Bed: 473

• Two Bed: 132

• Three Bed: 82

• Studio: 6 Unit Types

• One Bed: 7 Unit Types

• Two Bed: 3 Unit Types

• Three Bed: 1 Unit Type

• Four Bed: 2 Unit Types

• Four Bed Penthouse: 2 Unit Types

The Lofts

• Three Bed Duplex: 1 Unit Type

• Four Bed Duplex: 1 Unit Type

P Available Views:

• The Plaza/Community (Tower Only)

• City/Skyline View (Tower Only)

Canal View

• Burj Khalifa View (Tower Only)

PHeight of Lobby Ceiling - Towers: 5.3m; The Lofts: 4.5m