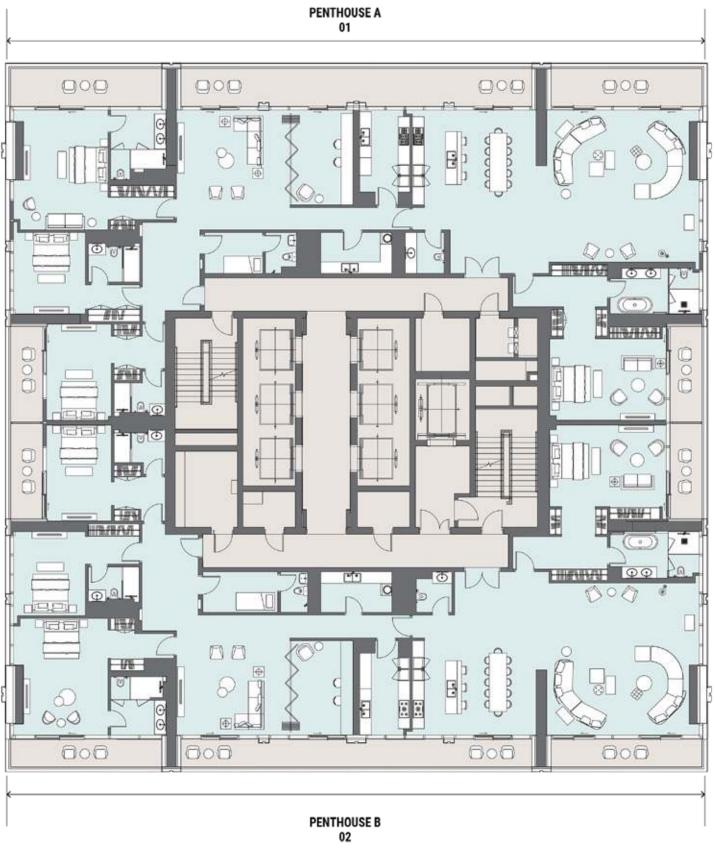

Unit sizes will range from 494 sq.ft. studios to 5,260 sq.ft. four-bedroom penthouses.

The Lofts

### Refined in the Details

TOWERS / LOFTS

Total Floors: 52

Unit Breakdown

• Studio: 302

• One Bed: 473

• Two Bed: 132

• Three Bed: 82

• Four Bed: 16

• Four Bed Penthouse: 4

∇ The Lofts

Total Floors: 4

Unit Breakdown

• Three Bed Duplex: 8

• Four Bed Duplex: 8

Towers

• Studio: 6 Unit Types

• One Bed: 7 Unit Types

• Two Bed: 3 Unit Types

• Three Bed: 1 Unit Type

• Four Bed: 2 Unit Types

• Four Bed Penthouse: 2 Unit Types

The Lofts

• Three Bed Duplex: 1 Unit Type

• Four Bed Duplex: 1 Unit Type

P Available Views:

• The Plaza/Community (Tower Only)

• City/Skyline View (Tower Only)

Canal View

• Burj Khalifa View (Tower Only)

PHeight of Lobby Ceiling - Towers: 5.3m; The Lofts: 4.5m

♥ Height of Unit Ceiling - Towers: 2.4m-3m; The Lofts: 3.25m

Number of Elevators: 7 (Tower Only)

Prop Off Area: Yes (Tower Only)

• Fridge/ Freezer

• Stainless Steel Sinks

• Oven (Gas)

Hob Extract Hood

• Provision for Dishwasher (One, Two & Three Bed Units)

• Dishwasher (Four Bed Penthouse & The Lofts)

• Provision for Washing Machine (One, Two & Three Bed Units)

• Washing Machine (Four Bed Penthouse & The Lofts)

Parking Space Per Unit

Towers

• Studio: 1

• One Bed: 1

• Two Bed: 1

• Three Bed: 2

• Four Bed: 2

• Four Bed Penthouse: 4

The Lofts

• Three Bed Duplex: 3

• Four Bed Duplex: 3

24-hour Security and Reception (Tower Only)