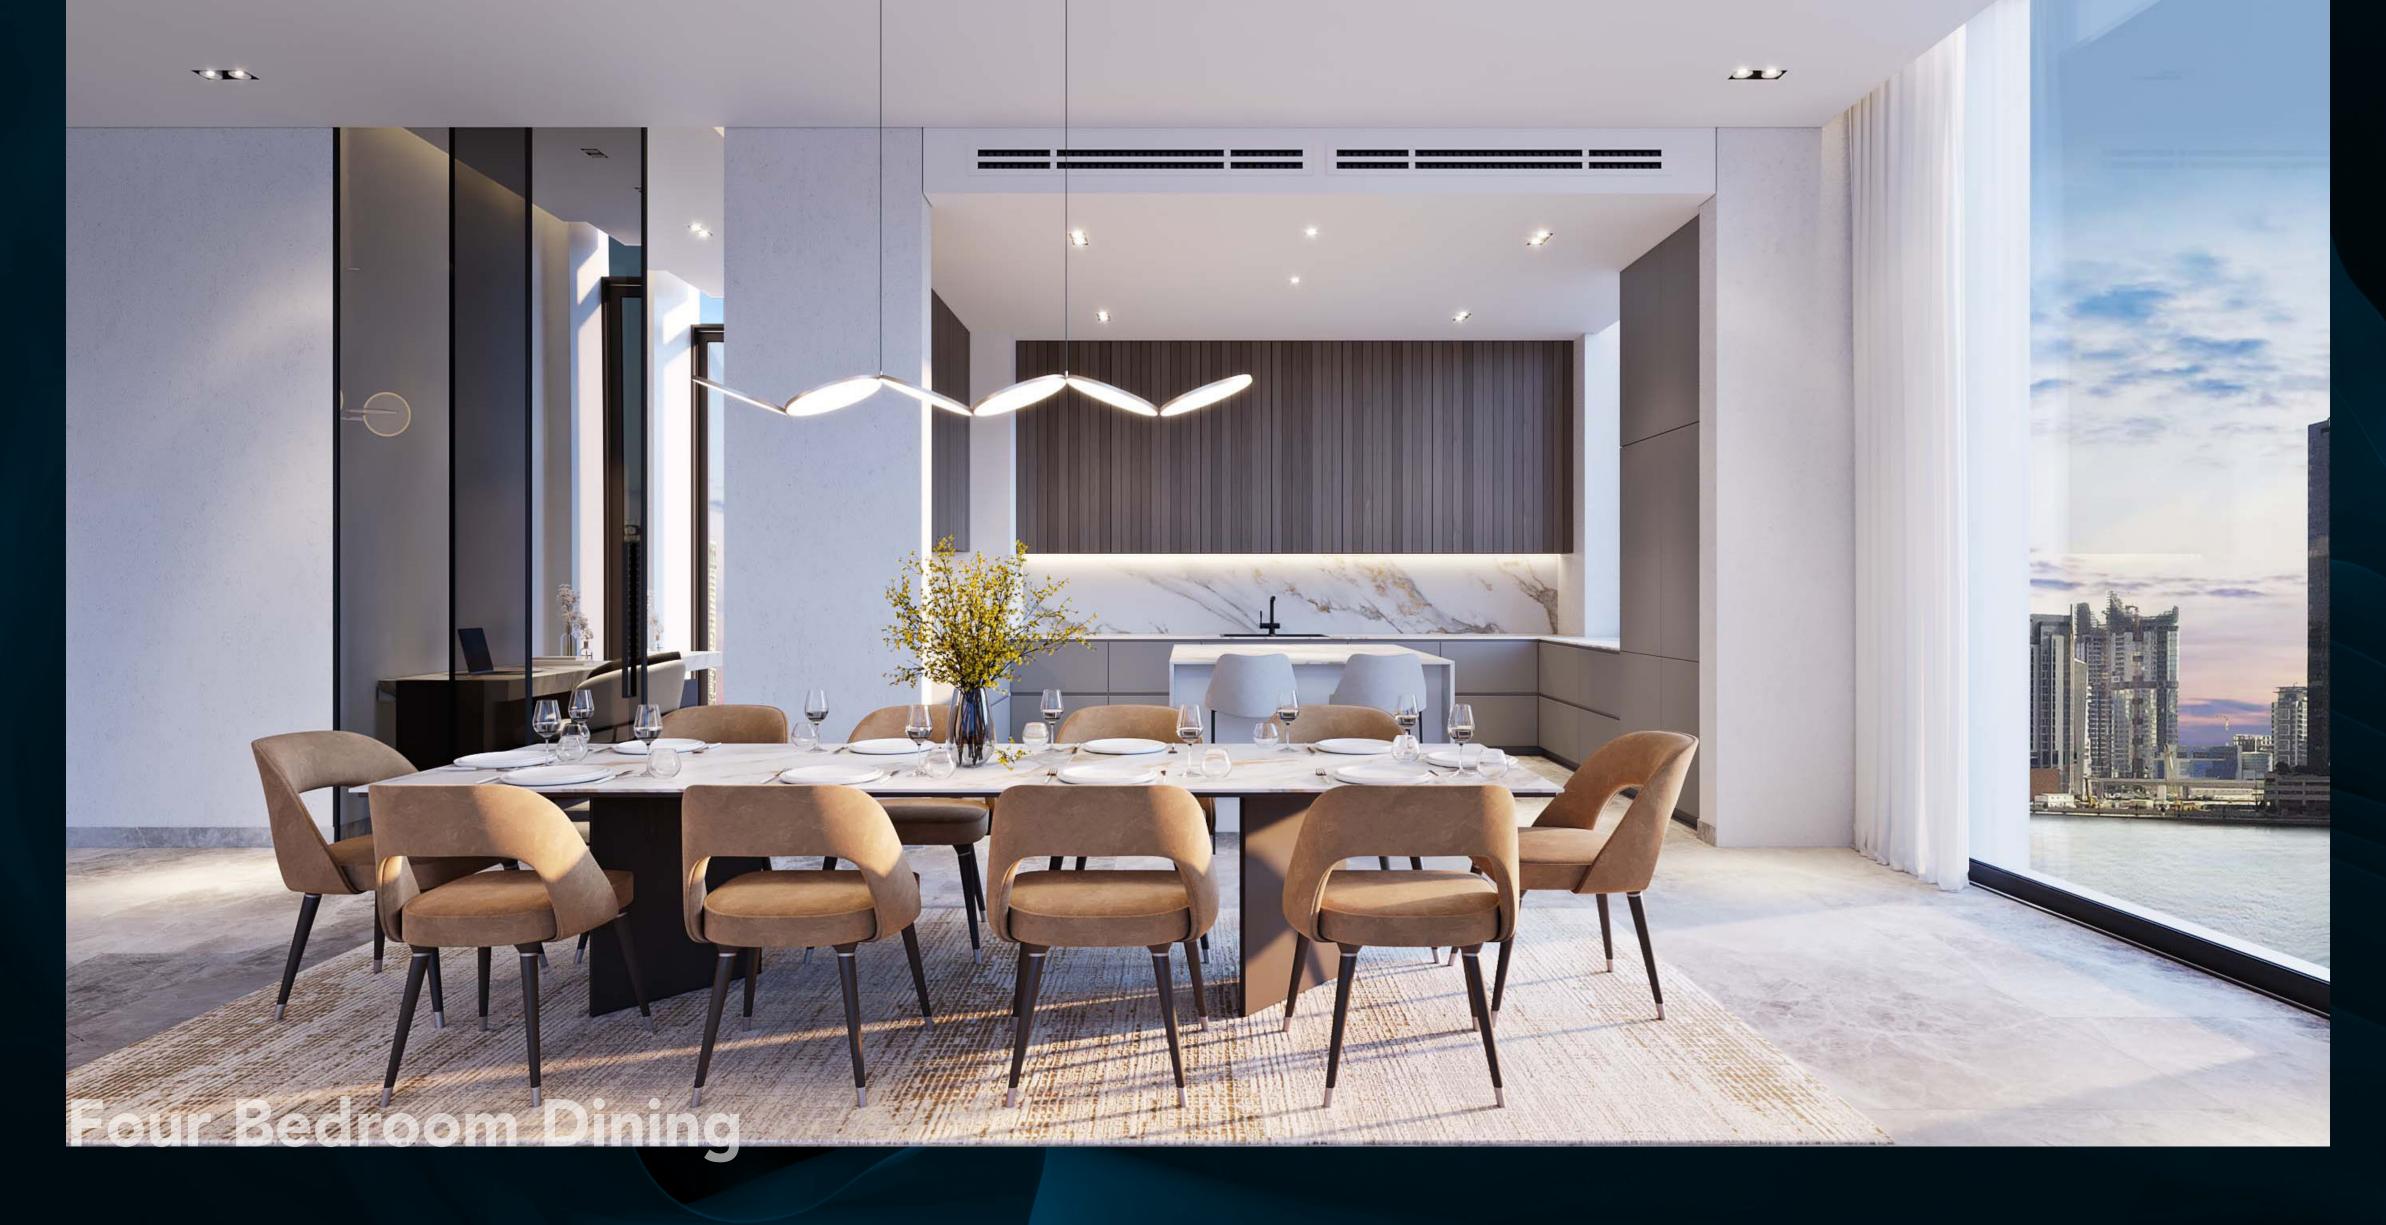

Featuring two 52-storey towers and a collection of 16 premium waterfront duplex lofts, Peninsula Four, The Plaza comprises an array of exquisitely finished studio, one, two, three and four-bedroom units.

Each unit is tastefully designed to make optimum use of space and create flowing, open living spaces, enhanced by striking floorto-ceiling windows that frame the spectacular views of Downtown Dubai landmarks such as the Burj Khalifa, the iconic Dubai skyline, as well as the glistening waters of the Dubai Canal.

Three Bedroom Livin

Amenities and Facilities