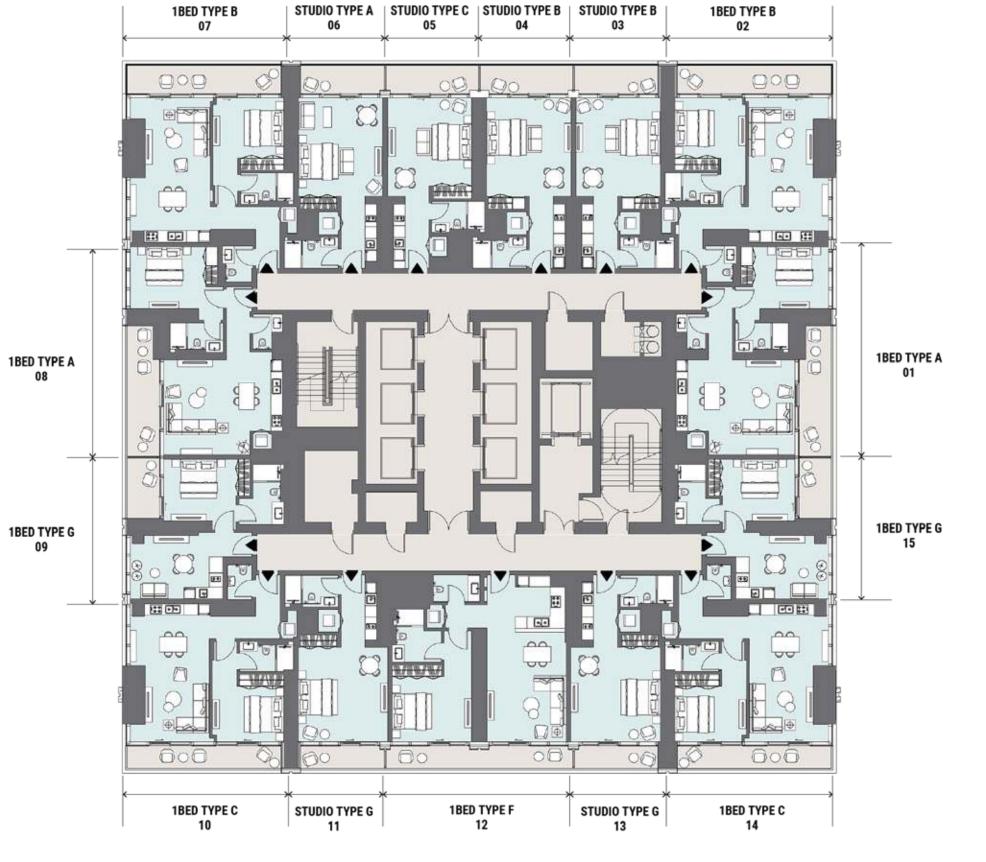

Towers
Podium Level 2

Towers
Podium Level 3

The Plaza View

Towers Levels 4-5

Canal View

Towers Level 6

Towers Levels 7-22

Towers Levels 24-47

### Refined in the Details

TOWERS / LOFTS

Total Floors: 52

Unit Breakdown

• Studio: 302

• One Bed: 473

• Two Bed: 132

• Three Bed: 82

• Studio: 6 Unit Types

• One Bed: 7 Unit Types

• Two Bed: 3 Unit Types

• Three Bed: 1 Unit Type

• Four Bed: 2 Unit Types

• Four Bed Penthouse: 2 Unit Types

The Lofts

• Three Bed Duplex: 1 Unit Type