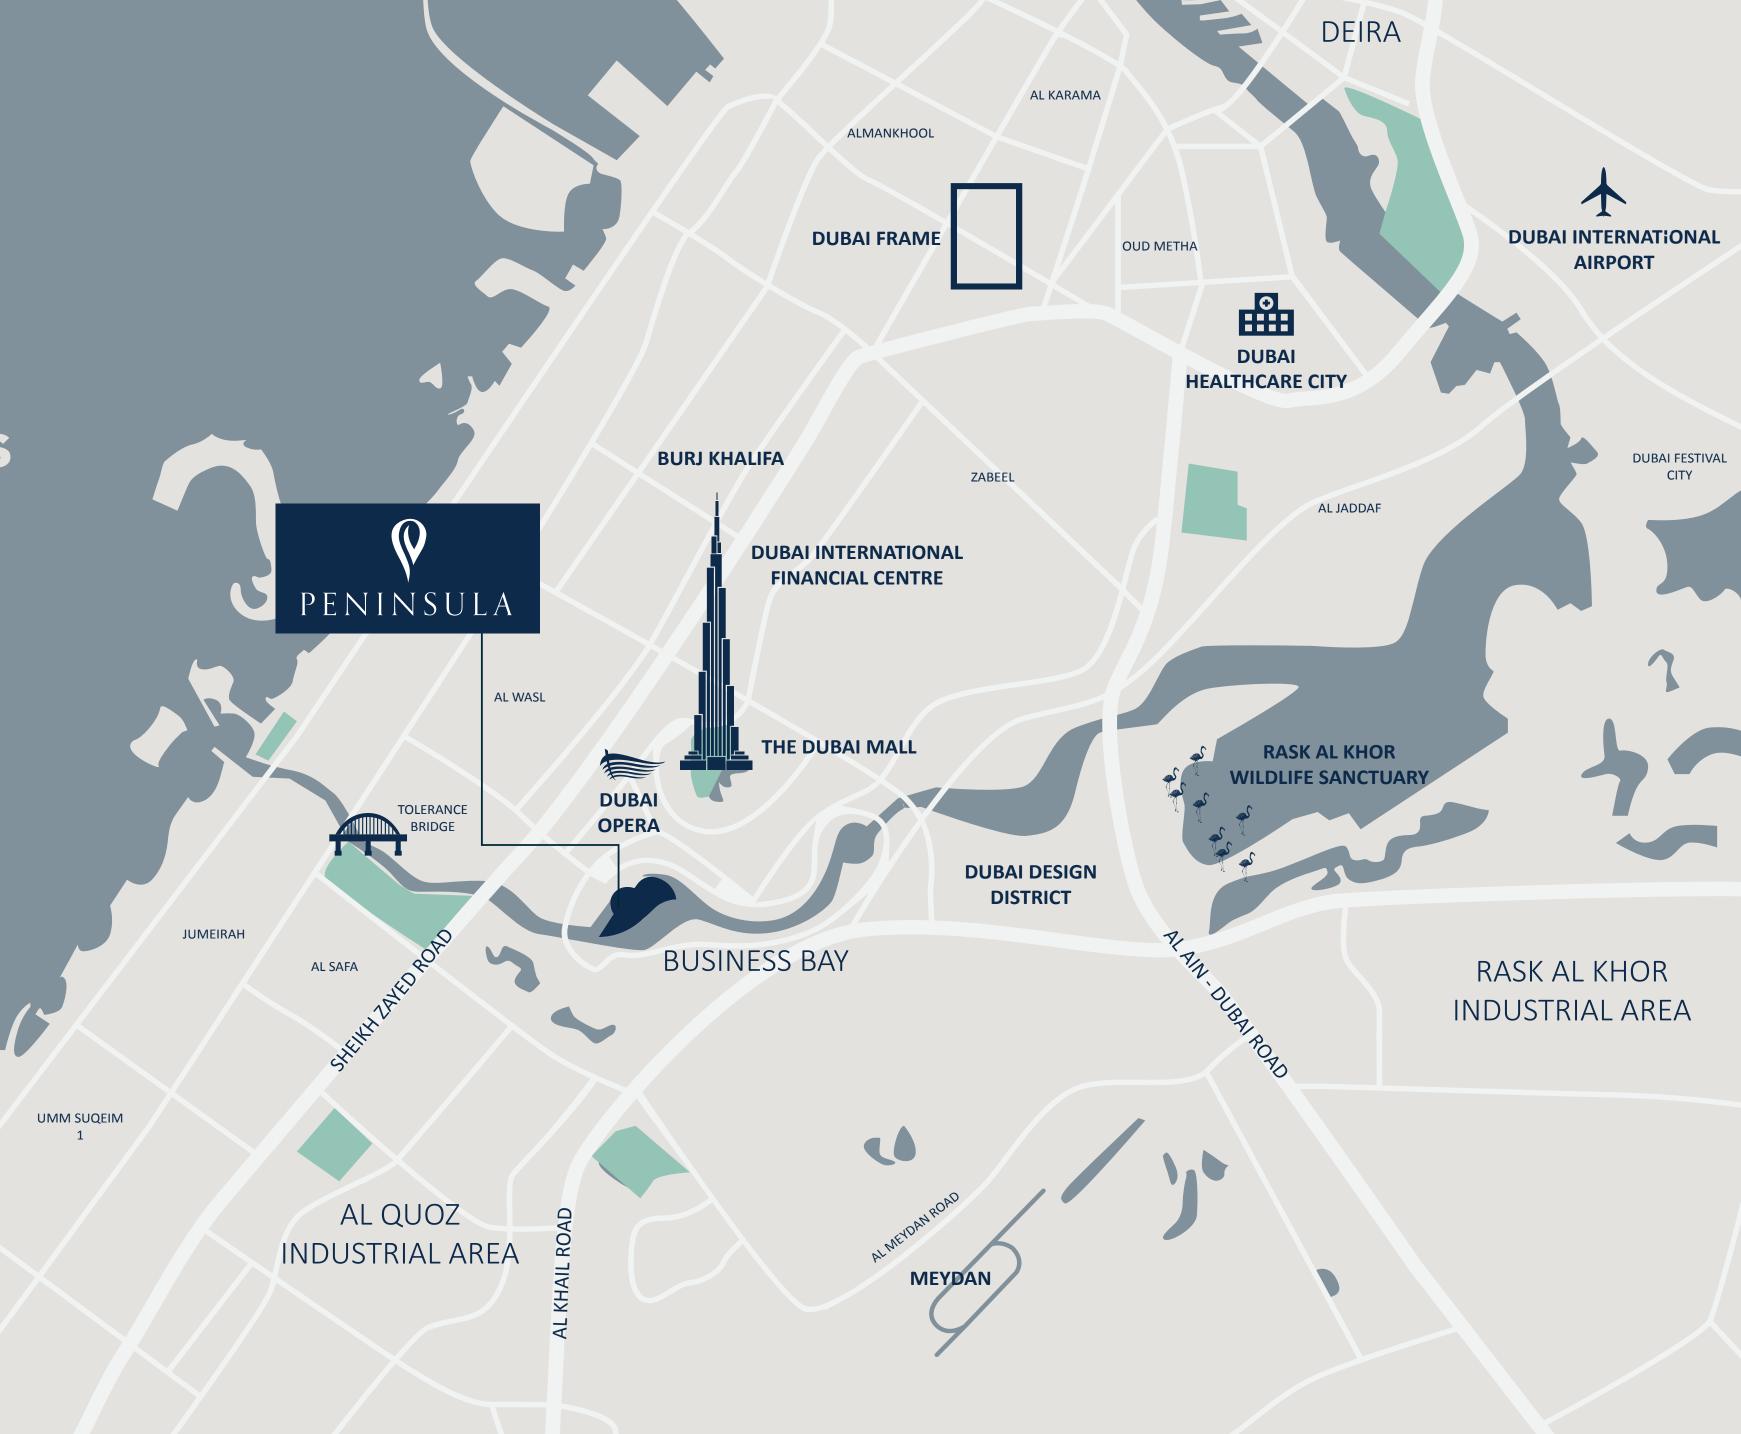

# Seamlessly Connecting to the City's Key Hotspots

Peninsula is situated in the prime location of Business Bay, one of Dubai's most recognisable neighbourhoods. The area is well-connected and known for its cosmopolitan, fast-paced vibe.

Quickly becoming an area full of life and ripe with opportunity for those wishing to invest in a truly dynamic part of Dubai, Peninsula is leading the way with this location-defining development, setting new benchmarks for luxury living in Business Bay.

Boasting close proximity to the prestigious Downtown Dubai district, Dubai's Old Town and the Dubai Marina, it offers residents unrestricted access to the city's most recognisable landmarks.

BURJ AL ARAB