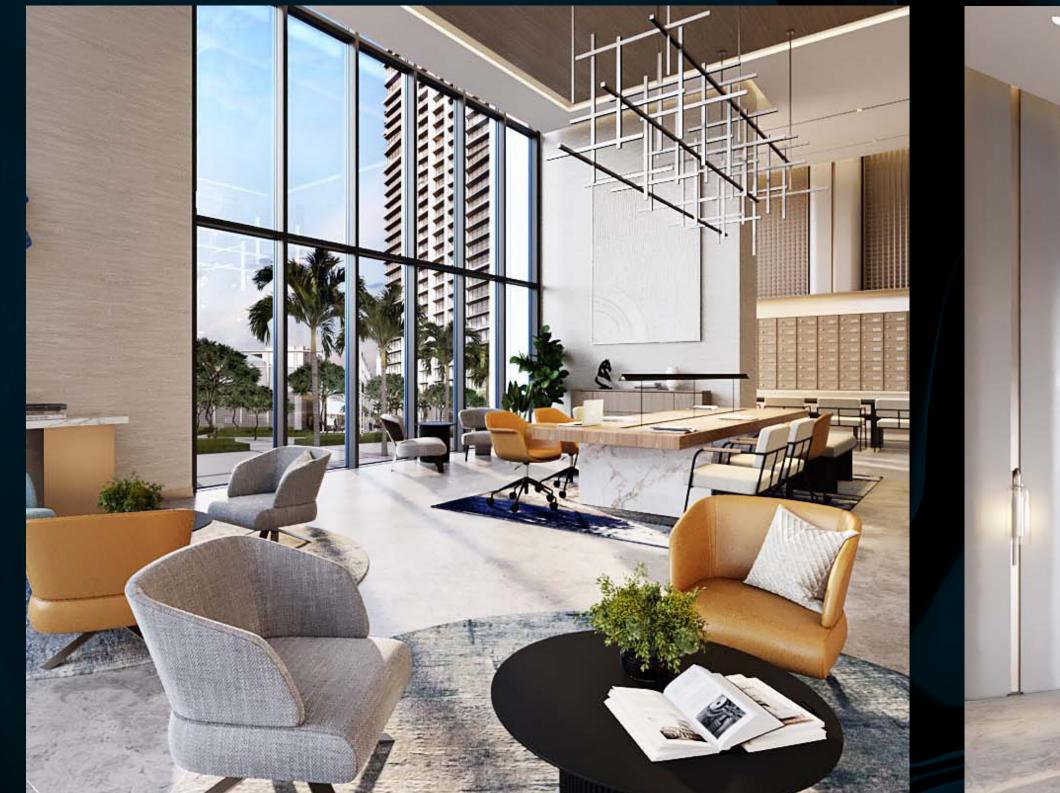

**Towers Overview** 

# Towering Above the Ordinary

The masterfully designed towers at Peninsula Four, The Plaza, are curated to deliver an elevated living experience in vibrant surroundings.

With its unquestionable architectural merit, the towers comprise a selection of studio, one, two, three and four-bedroom units synonymous with luxury urban living.







By day, the apartments are flooded with natural light, providing an ambience that is both energising and life-enhancing.

By night, residents will enjoy privileged views of the lights and romance of one of the world's most famous cities, with the towers spectacularly facing onto the landscaped plaza and breathtaking waterfront panoramas.

Unit sizes will range from 494 sq.ft. studios to 5,260 sq.ft. four-bedroom penthouses.

































The Lofts

### Low-rise Luxury Living

Rich and unencumbered, the waterfront lofts at Peninsula Four, The Plaza welcome residents home to a relaxing refuge away from the bustle of city life.

Featuring three and four-bedroom duplexes, these exceptionally designed, spacious lofts are an impressive medley of style and sophistication.





Every last detail of The Lofts has been designed to exude a timeless elegance that creates a superb feeling of space and light.

Set to transcend all expectations with lush interiors and thoughtfully designed living areas, The Lofts are perfectly tailored for family living and for those who prefer the comfort of larger homes.

Taking luxury waterfront living to new heights, The Lofts feature three and four-bedroom duplexes rang