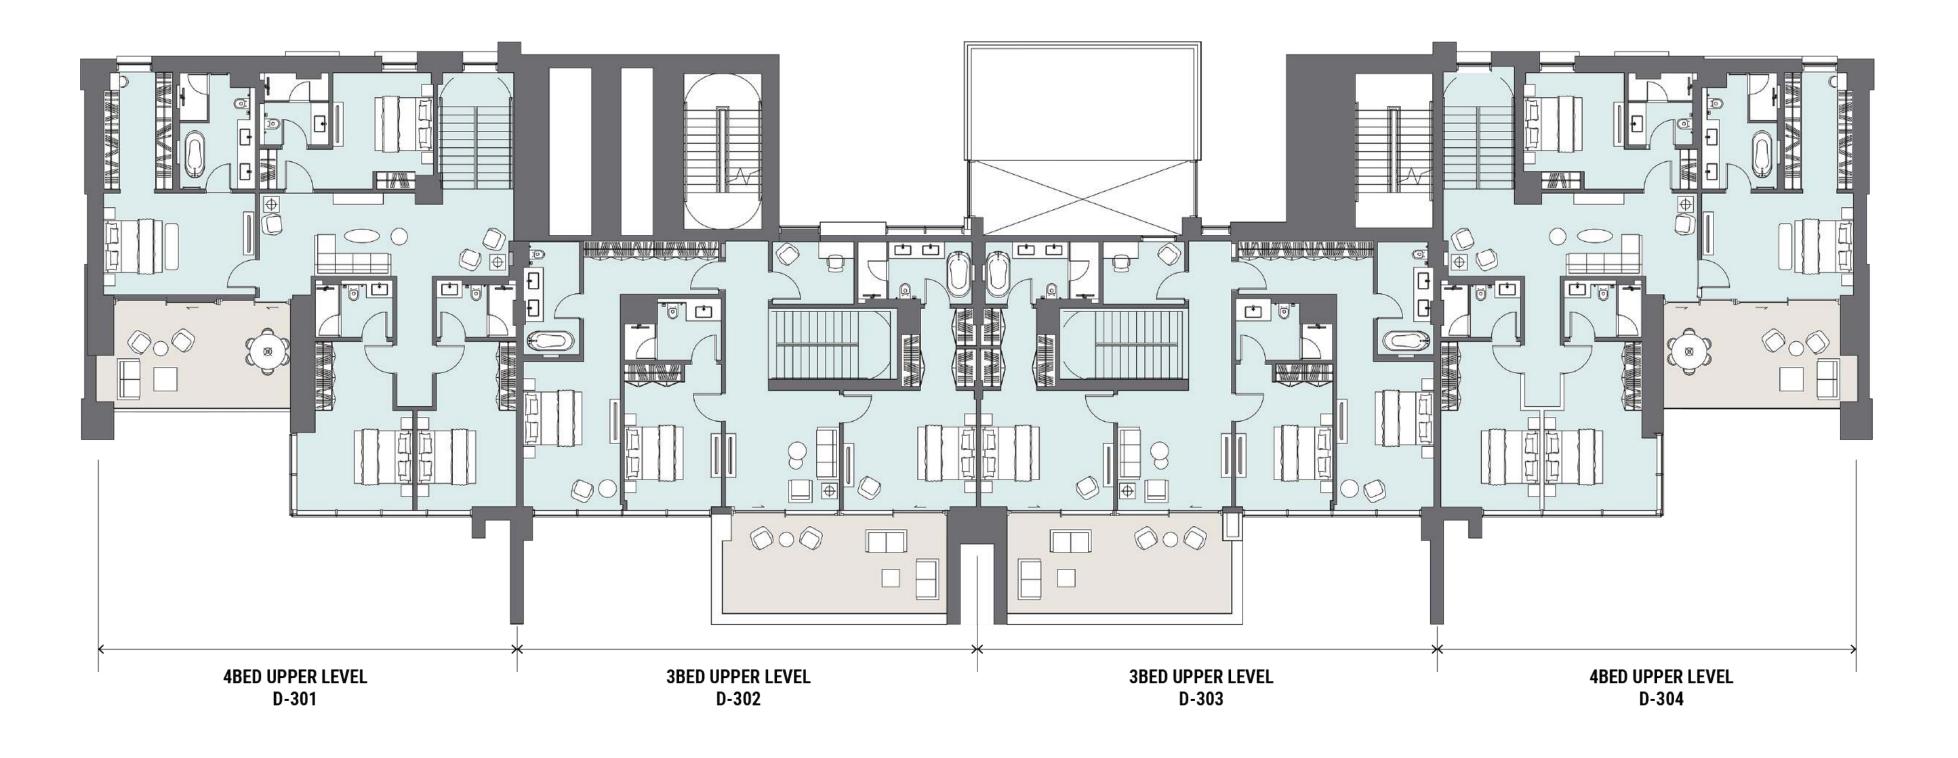

Featuring two 52-storey towers and a collection of 16 premium waterfront duplex lofts, Peninsula Four, The Plaza comprises an array of exquisitely finished studio, one, two, three and four-bedroom units.

Unit sizes will range from 494 sq.ft. studios to 5,260 sq.ft. four-bedroom penthouses.

The Lofts

### Low-rise Luxury Living

Rich and unencumbered, the waterfront lofts at Peninsula Four, The Plaza welcome residents home to a relaxing refuge away from the bustle of city life.

Featuring three and four-bedroom duplexes, these exceptionally designed, spacious lofts are an impressive medley of style and sophistication.

Taking luxury waterfront living to new heights, The Lofts feature three and four-bedroom duplexes ranging from 3,674 sq.ft. to 4,513 sq.ft, each meticulously designed for those who appreciate copious open spaces.

### Refined in the Details

TOWERS / LOFTS

Total Floors: 52

Unit Breakdown

• Studio: 302

• One Bed: 473

• Two Bed: 132

• Three Bed: 82

• Four Bed: 16

• Four Bed Penthouse: 4

∇ The Lofts

Total Floors: 4

Unit Breakdown

• Three Bed Duplex: 8

• Four Bed Duplex: 8

Towers

• Studio: 6 Unit Types

• One Bed: 7 Unit Types

• Two Bed: 3 Unit Types

• Three Bed: 1 Unit Type

• Four Bed: 2 Unit Types

• Four Bed Penthouse: 2 Unit Types

The Lofts

• Three Bed Duplex: 1 Unit Type

• Two Bed: 1

• Three Bed: 2

• Four Bed: 2

• Four Bed Penthouse: 4

The Lofts

• Three Bed Duplex: 3

• Four Bed Duplex: 3

24-hour Security and Reception (Tower Only)