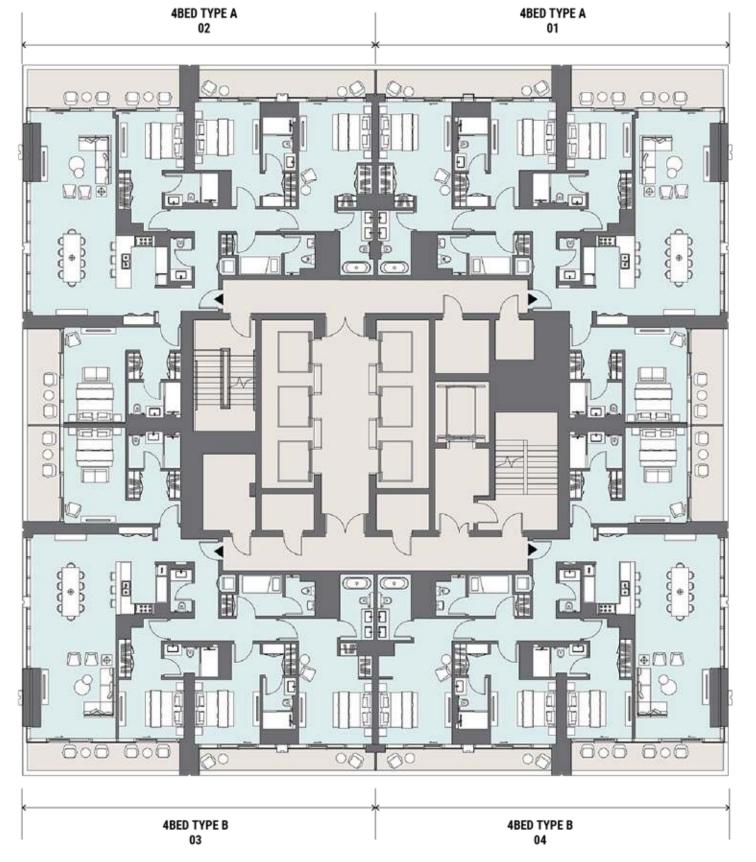

### Refined in the Details

TOWERS / LOFTS

Total Floors: 52

Unit Breakdown

• Studio: 302

• One Bed: 473

• Two Bed: 132

• Three Bed: 82

• Four Bed: 16

• Four Bed Penthouse: 4

∇ The Lofts

Total Floors: 4

Unit Breakdown

• Three Bed Duplex: 8

• Four Bed Duplex: 8

Towers

• Studio: 6 Unit Types

• One Bed: 7 Unit Types

• Two Bed: 3 Unit Types

• Three Bed: 1 Unit Type

• Four Bed: 2 Unit Types

• Four Bed Penthouse: 2 Unit Types

The Lofts

• Three Bed Duplex: 1 Unit Type

• Four Bed Duplex: 1 Unit Type

P Available Views:

• The Plaza/Community (Tower Only)

• City/Skyline View (Tower Only)

Canal View

• Burj Khalifa View (Tower Only)

PHeight of Lobby Ceiling - Towers: 5.3m; The Lofts: 4.5m

♥ Height of Unit Ceiling - Towers: 2.4m-3m; The Lofts: 3.25m

Number of Elevators: 7 (Tower Only)

Prop Off Area: Yes (Tower Only)

• Fridge/ Freezer

• Stainless Steel Sinks

• Oven (Gas)

Hob Extract Hood

• Provision for Dishwasher (One, Two & Three Bed Units)

• Dishwasher (Four Bed Penthouse & The Lofts)

• Provision for Washing Machine (One, Two & Three Bed Units)

• Washing Machine (Four Bed Penthouse & The Lofts)

Parking Space Per Unit

Towers

• Studio: 1

• One Bed: 1

• Two Bed: 1

• Three Bed: 2

• Four Bed: 2

• Four Bed Penthouse: 4

The Lofts

• Three Bed Duplex: 3

• Four Bed Duplex: 3

24-hour Security and Reception (Tower Only)