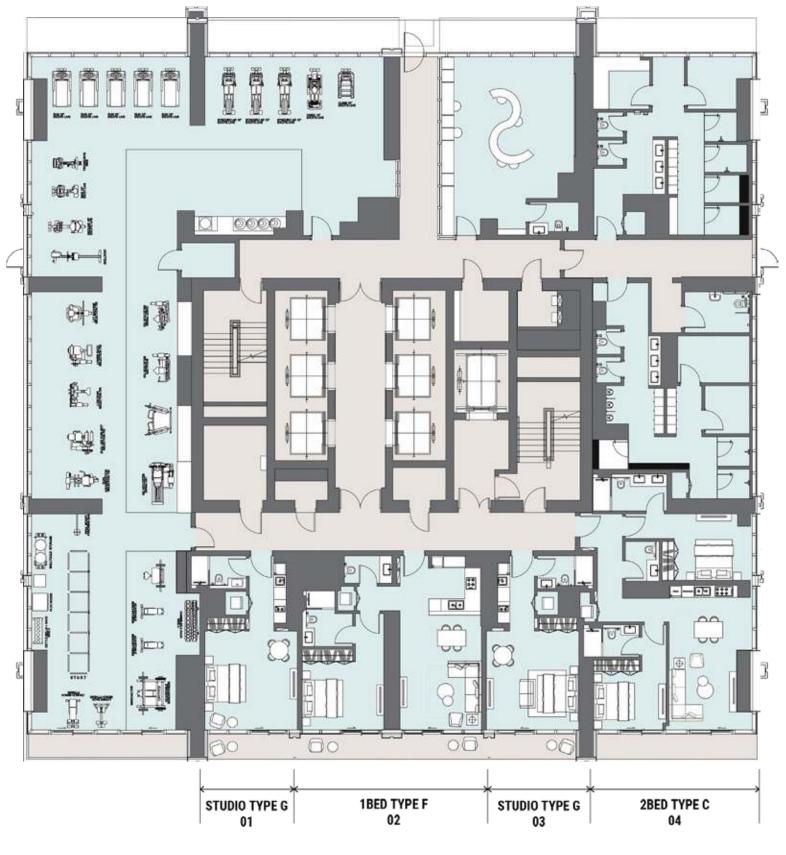

Towers
Podium Level 2

Towers
Podium Level 3

The Plaza View

Towers Levels 4-5

Canal View

Towers Level 6

Towers Levels 7-22

Towers Levels 24-47

### Refined in the Details

TOWERS / LOFTS

Total Floors: 52

Unit Breakdown

• Studio: 302

• One Bed: 473

• Two Bed: 132

• Three Bed: 82

• Studio: 6 Unit Types

• One Bed: 7 Unit Types

• Two Bed: 3 Unit Types

• Three Bed: 1 Unit Type

• Four Bed: 2 Unit Types

• Four Bed Penthouse: 2 Unit Types

The Lofts

• Three Bed Duplex: 1 Unit Type