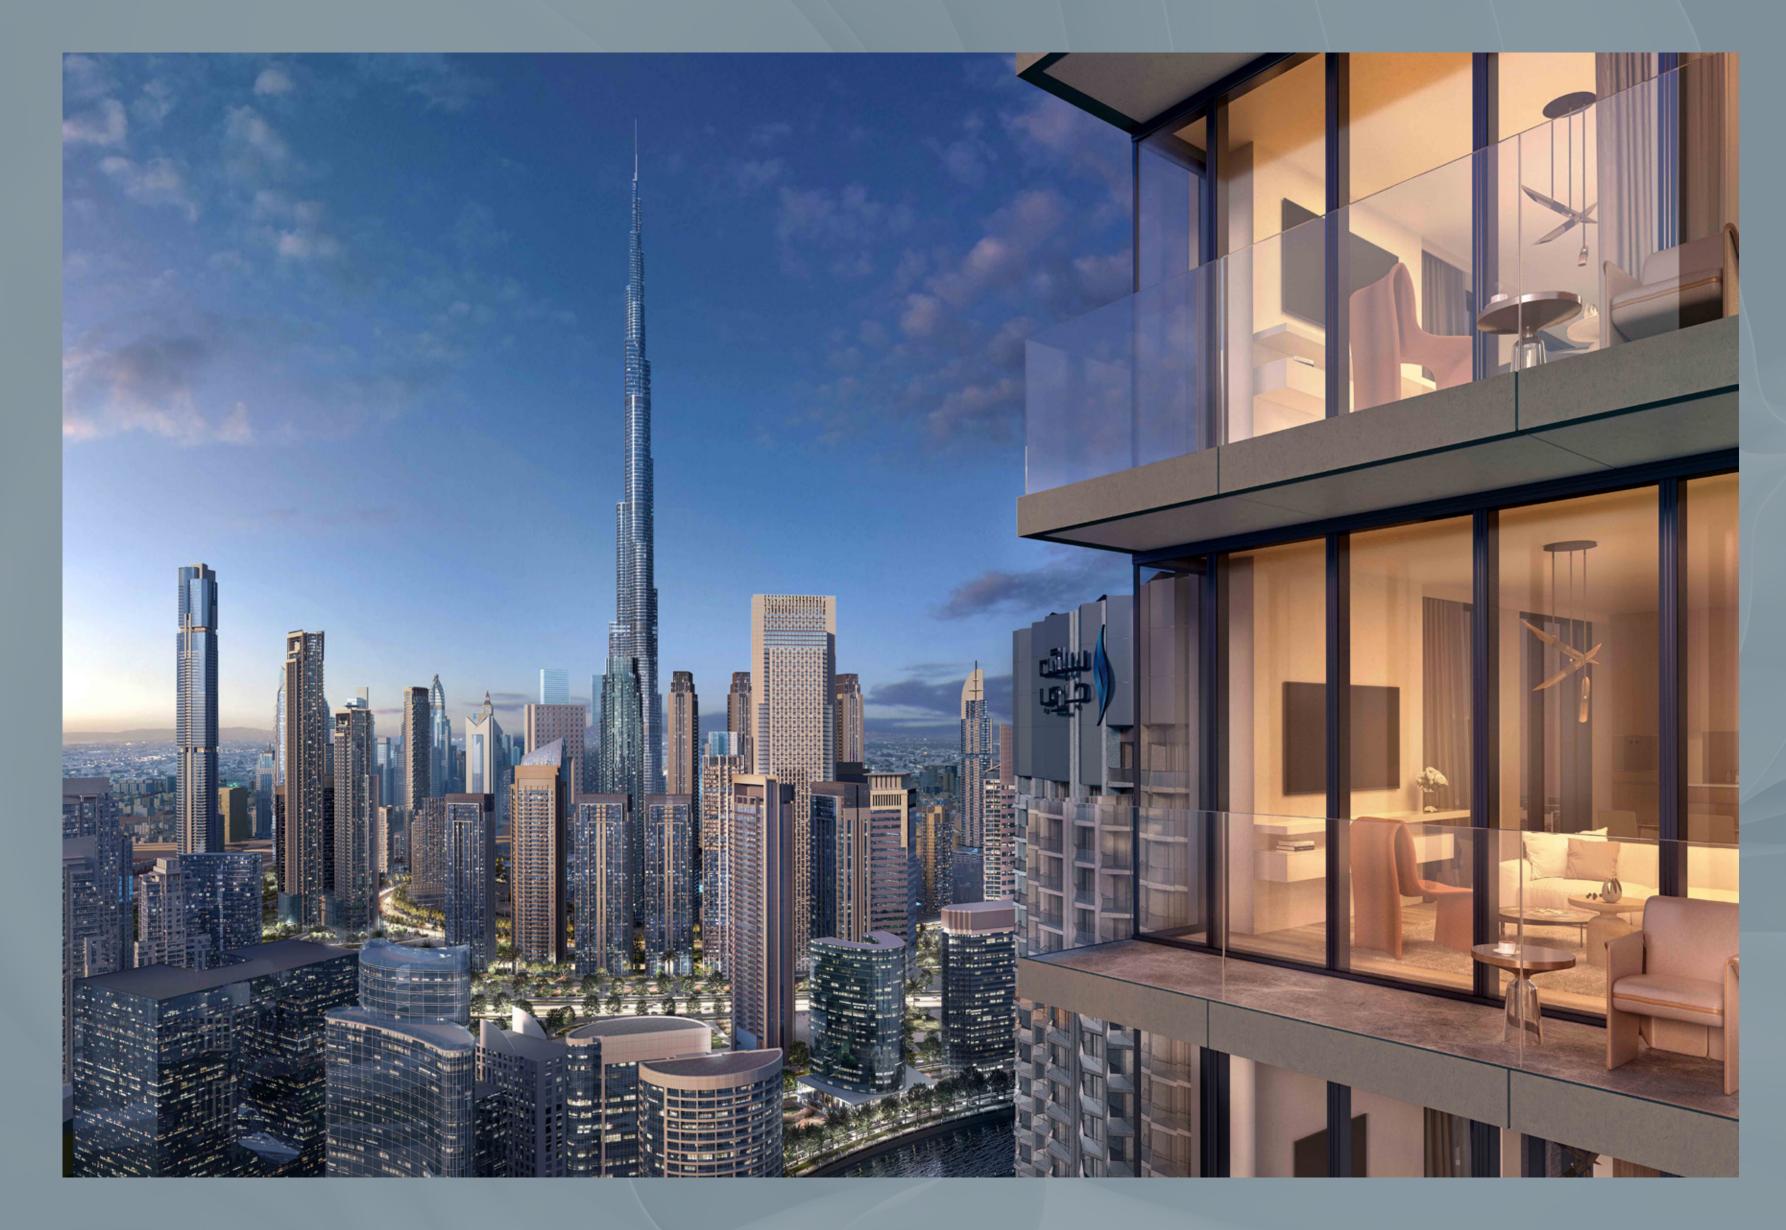

Each unit is tastefully designed to make optimum use of space and create flowing, open living spaces, enhanced by striking floorto-ceiling windows that frame the spectacular views of Downtown Dubai landmarks such as the Burj Khalifa, the iconic Dubai skyline, as well as the glistening waters of the Dubai Canal.

By day, the apartments are flooded with natural light, providing an ambience that is both energising and life-enhancing.

By night, residents will enjoy privileged views of the lights and romance of one of the world's most famous cities, with the towers spectacularly facing onto the landscaped plaza and breathtaking waterfront panoramas.