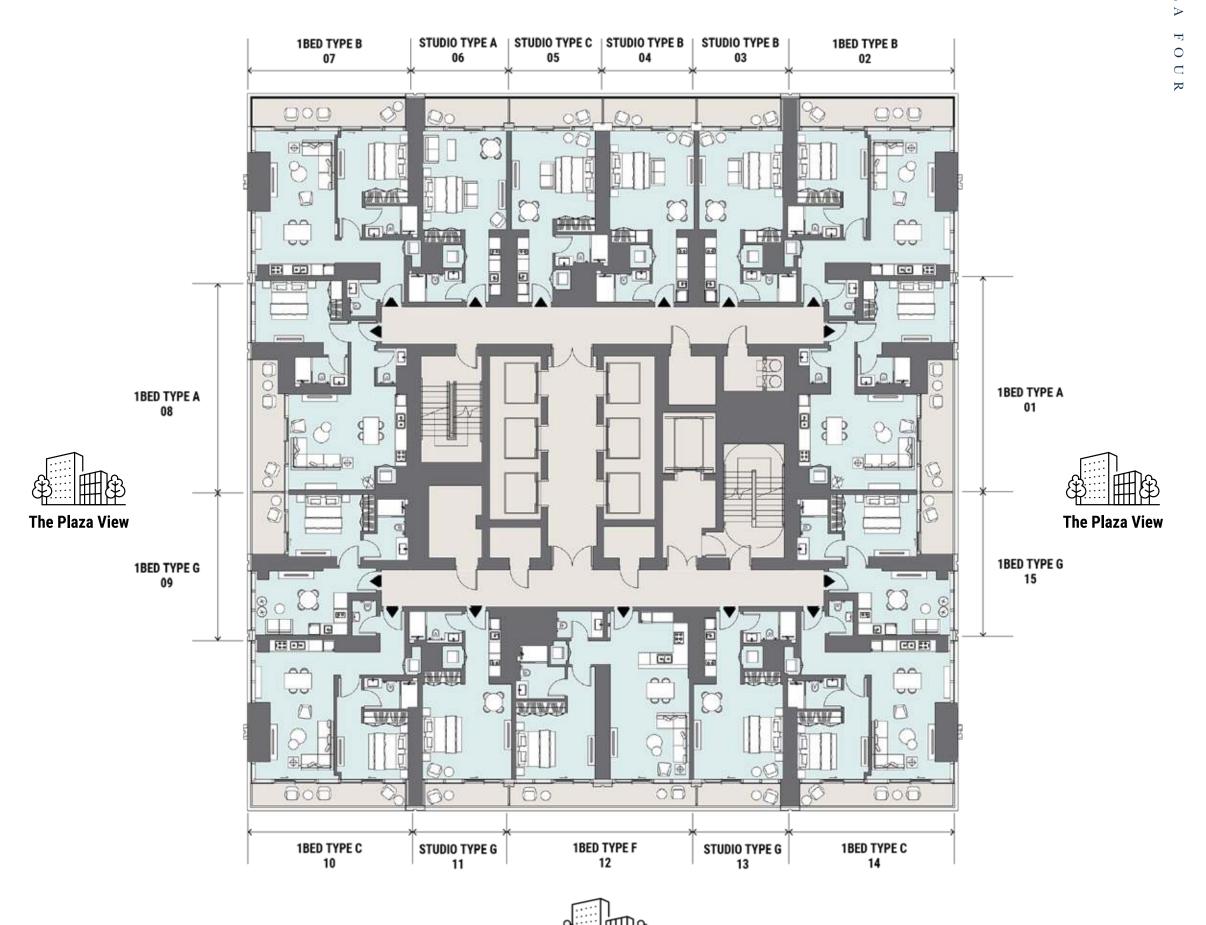

Towers
Podium Level 2

Towers
Podium Level 3

The Plaza View

Towers Levels 4-5

Canal View

Towers Level 6

Towers Levels 7-22

Towers Levels 24-47

### Refined in the Details

TOWERS / LOFTS

Total Floors: 52

Unit Breakdown

• Studio: 302

• One Bed: 473

• Two Bed: 132

• Three Bed: 82

• Studio: 6 Unit Types

• One Bed: 7 Unit Types

• Two Bed: 3 Unit Types

• Three Bed: 1 Unit Type

• Four Bed: 2 Unit Types

• Four Bed Penthouse: 2 Unit Types

The Lofts

• Three Bed Duplex: 1 Unit Type