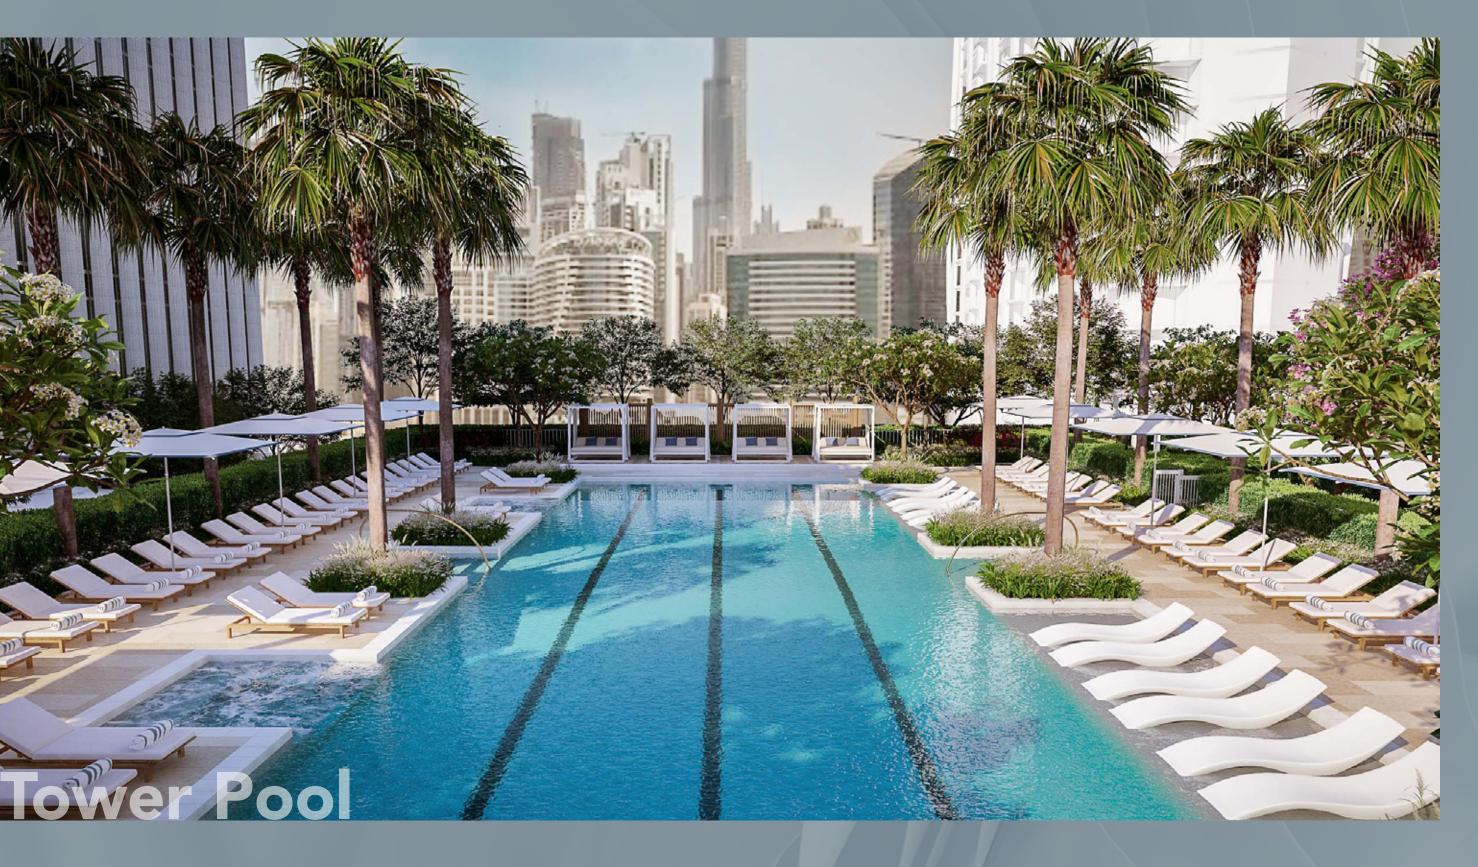

### Refresh, Re-Energize & Relax

Committed to world-class standards, each of The Lofts includes an exclusive array of onsite amenities designed to engage all your senses.

From lazing away sunny afternoons on the sundeck by the infinity lap pool, enjoying some downtime in the sauna, to hitting the weights at the state-of-the-art gym or breaking a sweat at the squash courts, Peninsula Four, The Plaza has something for everyone.

Residents can unwind to a host of thoughtful amenities designed to energize and rejuvenate, with both towers featuring a spectacular swimming pool, kids pool, state-of-the-art gym and sauna.

Each tower at Peninsula Four, The Plaza has been designed with the ultimate facilities for exercise, relaxation, and socializing, enabling residents to enjoy an active life to the fullest.