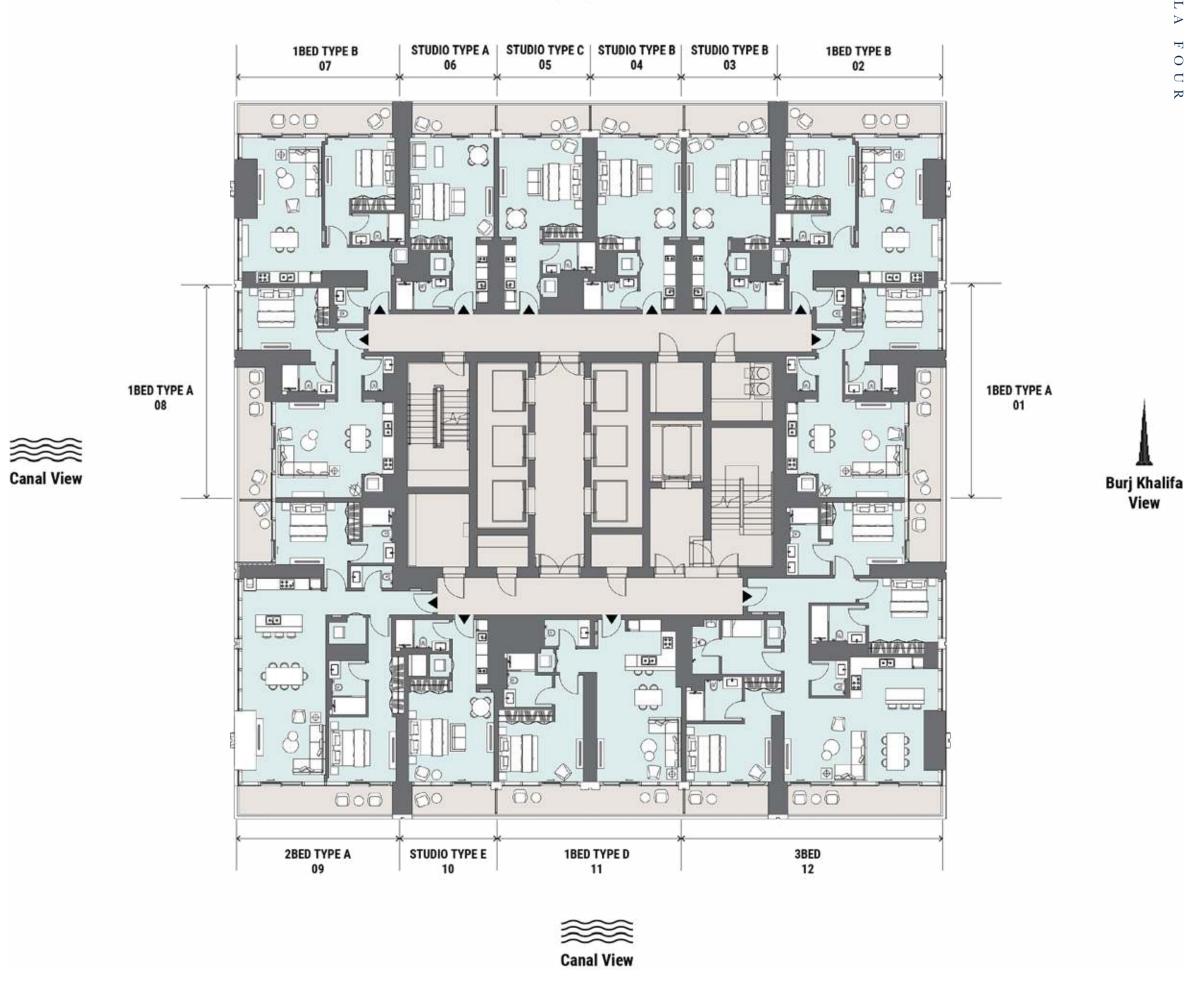

**Towers Overview** 

# Towering Above the Ordinary

The masterfully designed towers at Peninsula Four, The Plaza, are curated to deliver an elevated living experience in vibrant surroundings.

With its unquestionable architectural merit, the towers comprise a selection of studio, one, two, three and four-bedroom units synonymous with luxury urban living.

### Refined in the Details

TOWERS / LOFTS

Total Floors: 52

Unit Breakdown

• Studio: 302

• One Bed: 473

• Two Bed: 132

• Three Bed: 82

• Studio: 6 Unit Types

• One Bed: 7 Unit Types

• Two Bed: 3 Unit Types

• Three Bed: 1 Unit Type

• Four Bed: 2 Unit Types

• Four Bed Penthouse: 2 Unit Types

The Lofts

• Three Bed Duplex: 1 Unit Type

• Four Bed Duplex: 1 Unit Type

P Available Views:

• The Plaza/Community (Tower Only)

• City/Skyline View (Tower Only)

Canal View

• Burj Khalifa View (Tower Only)

PHeight of Lobby Ceiling - Towers: 5.3m; The Lofts: 4.5m