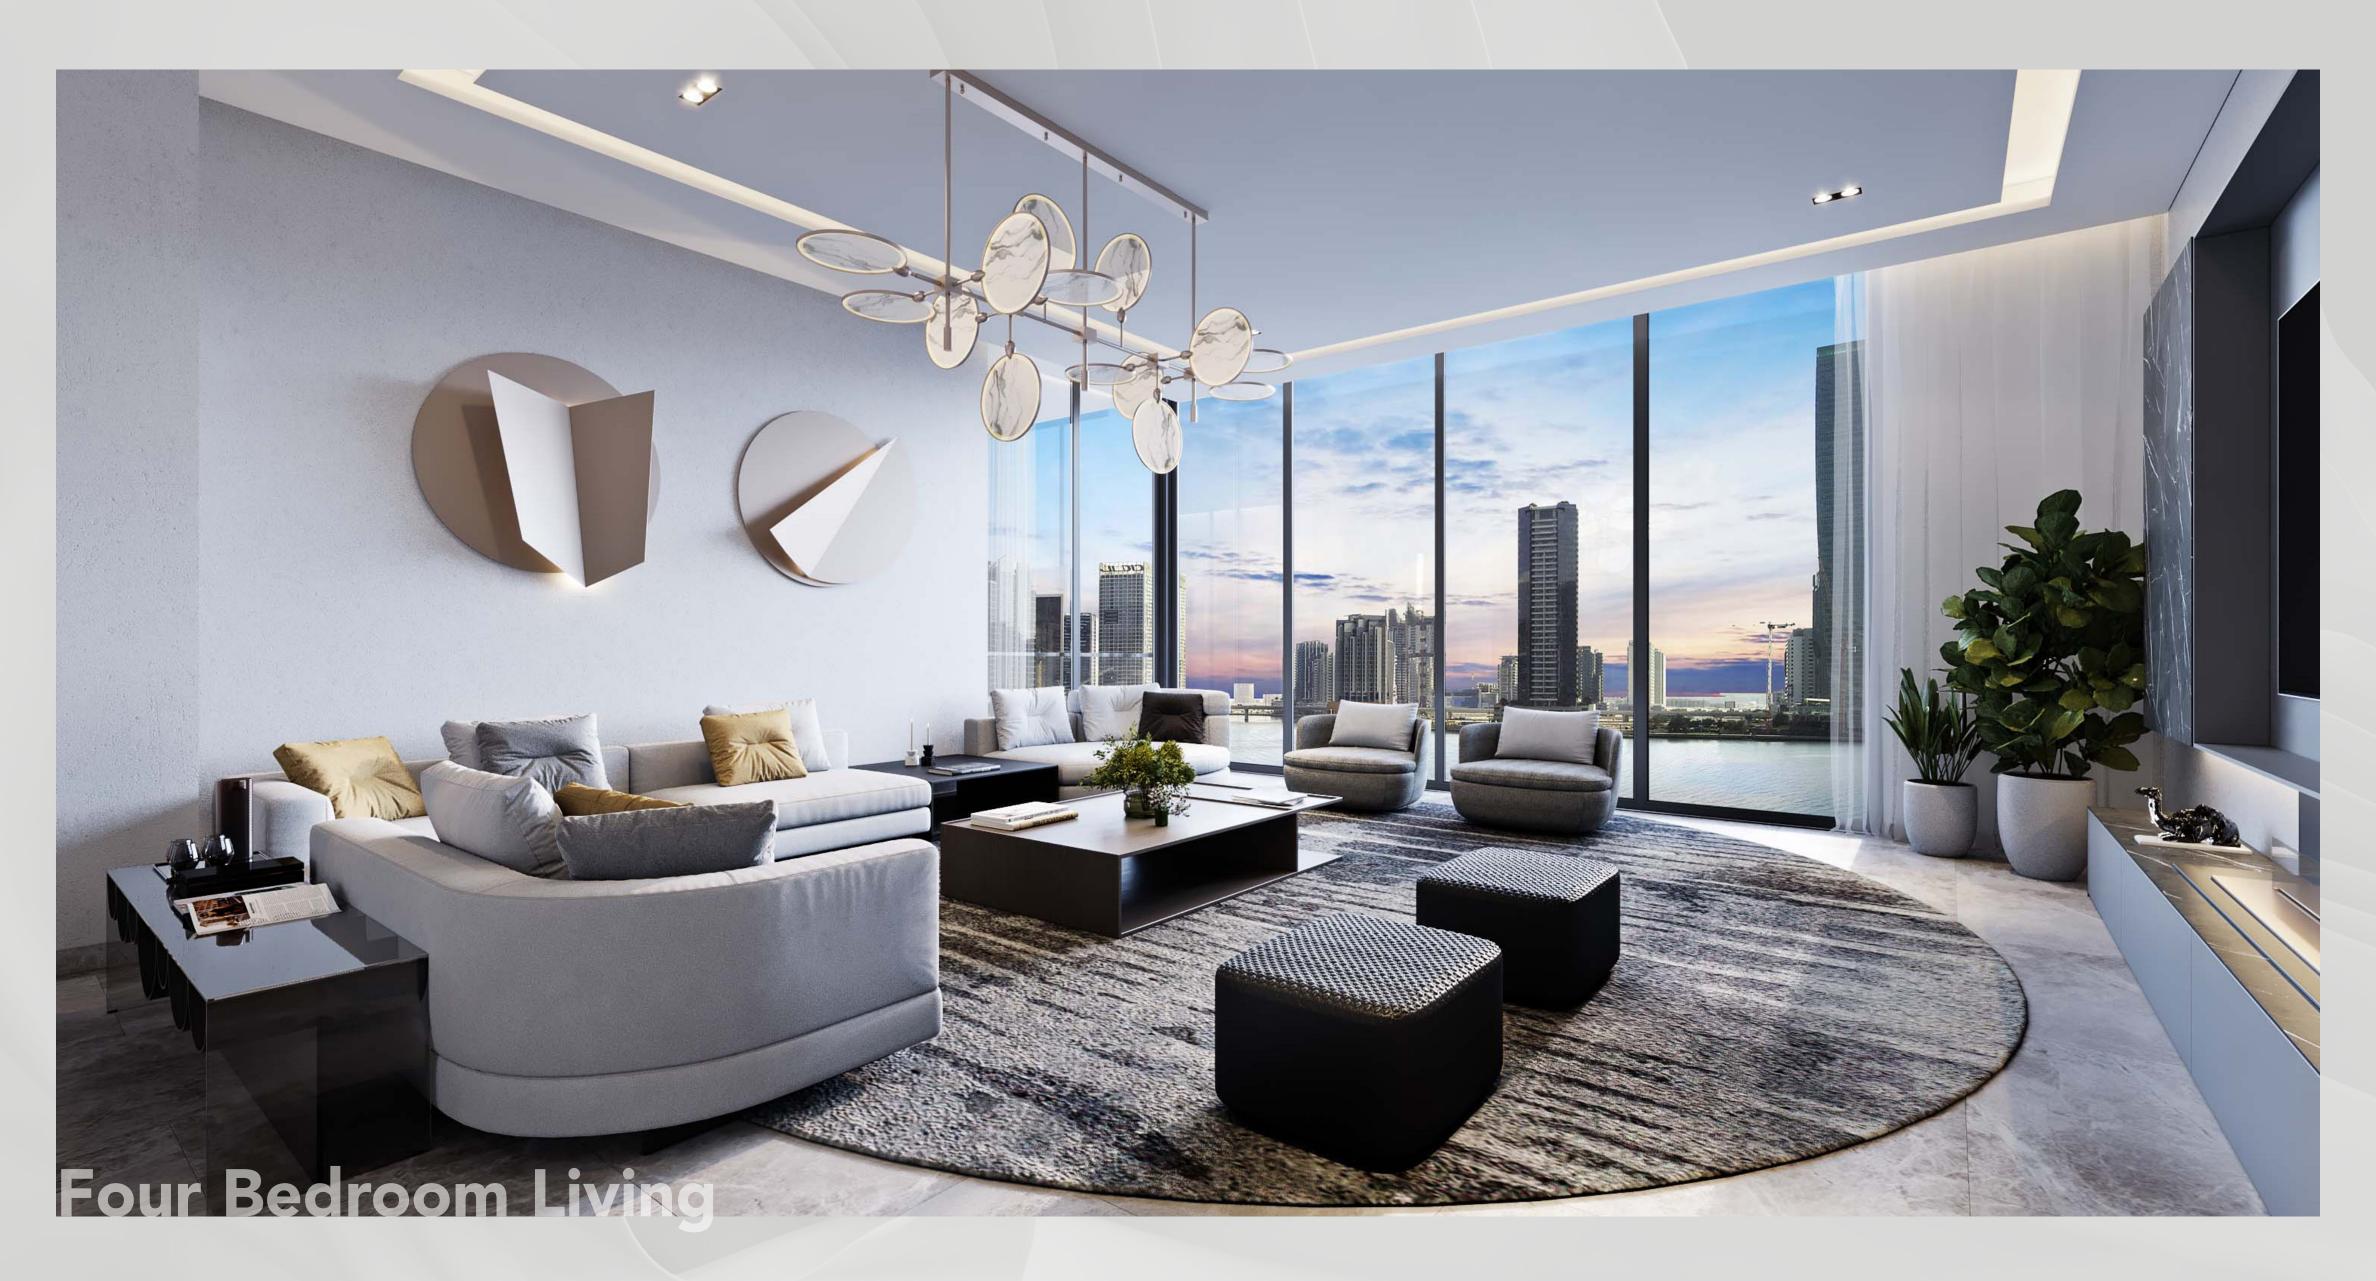

Each unit is tastefully designed to make optimum use of space and create flowing, open living spaces, enhanced by striking floorto-ceiling windows that frame the spectacular views of Downtown Dubai landmarks such as the Burj Khalifa, the iconic Dubai skyline, as well as the glistening waters of the Dubai Canal.

Unit sizes will range from 494 sq.ft. studios to 5,260 sq.ft. four-bedroom penthouses.

The Lofts