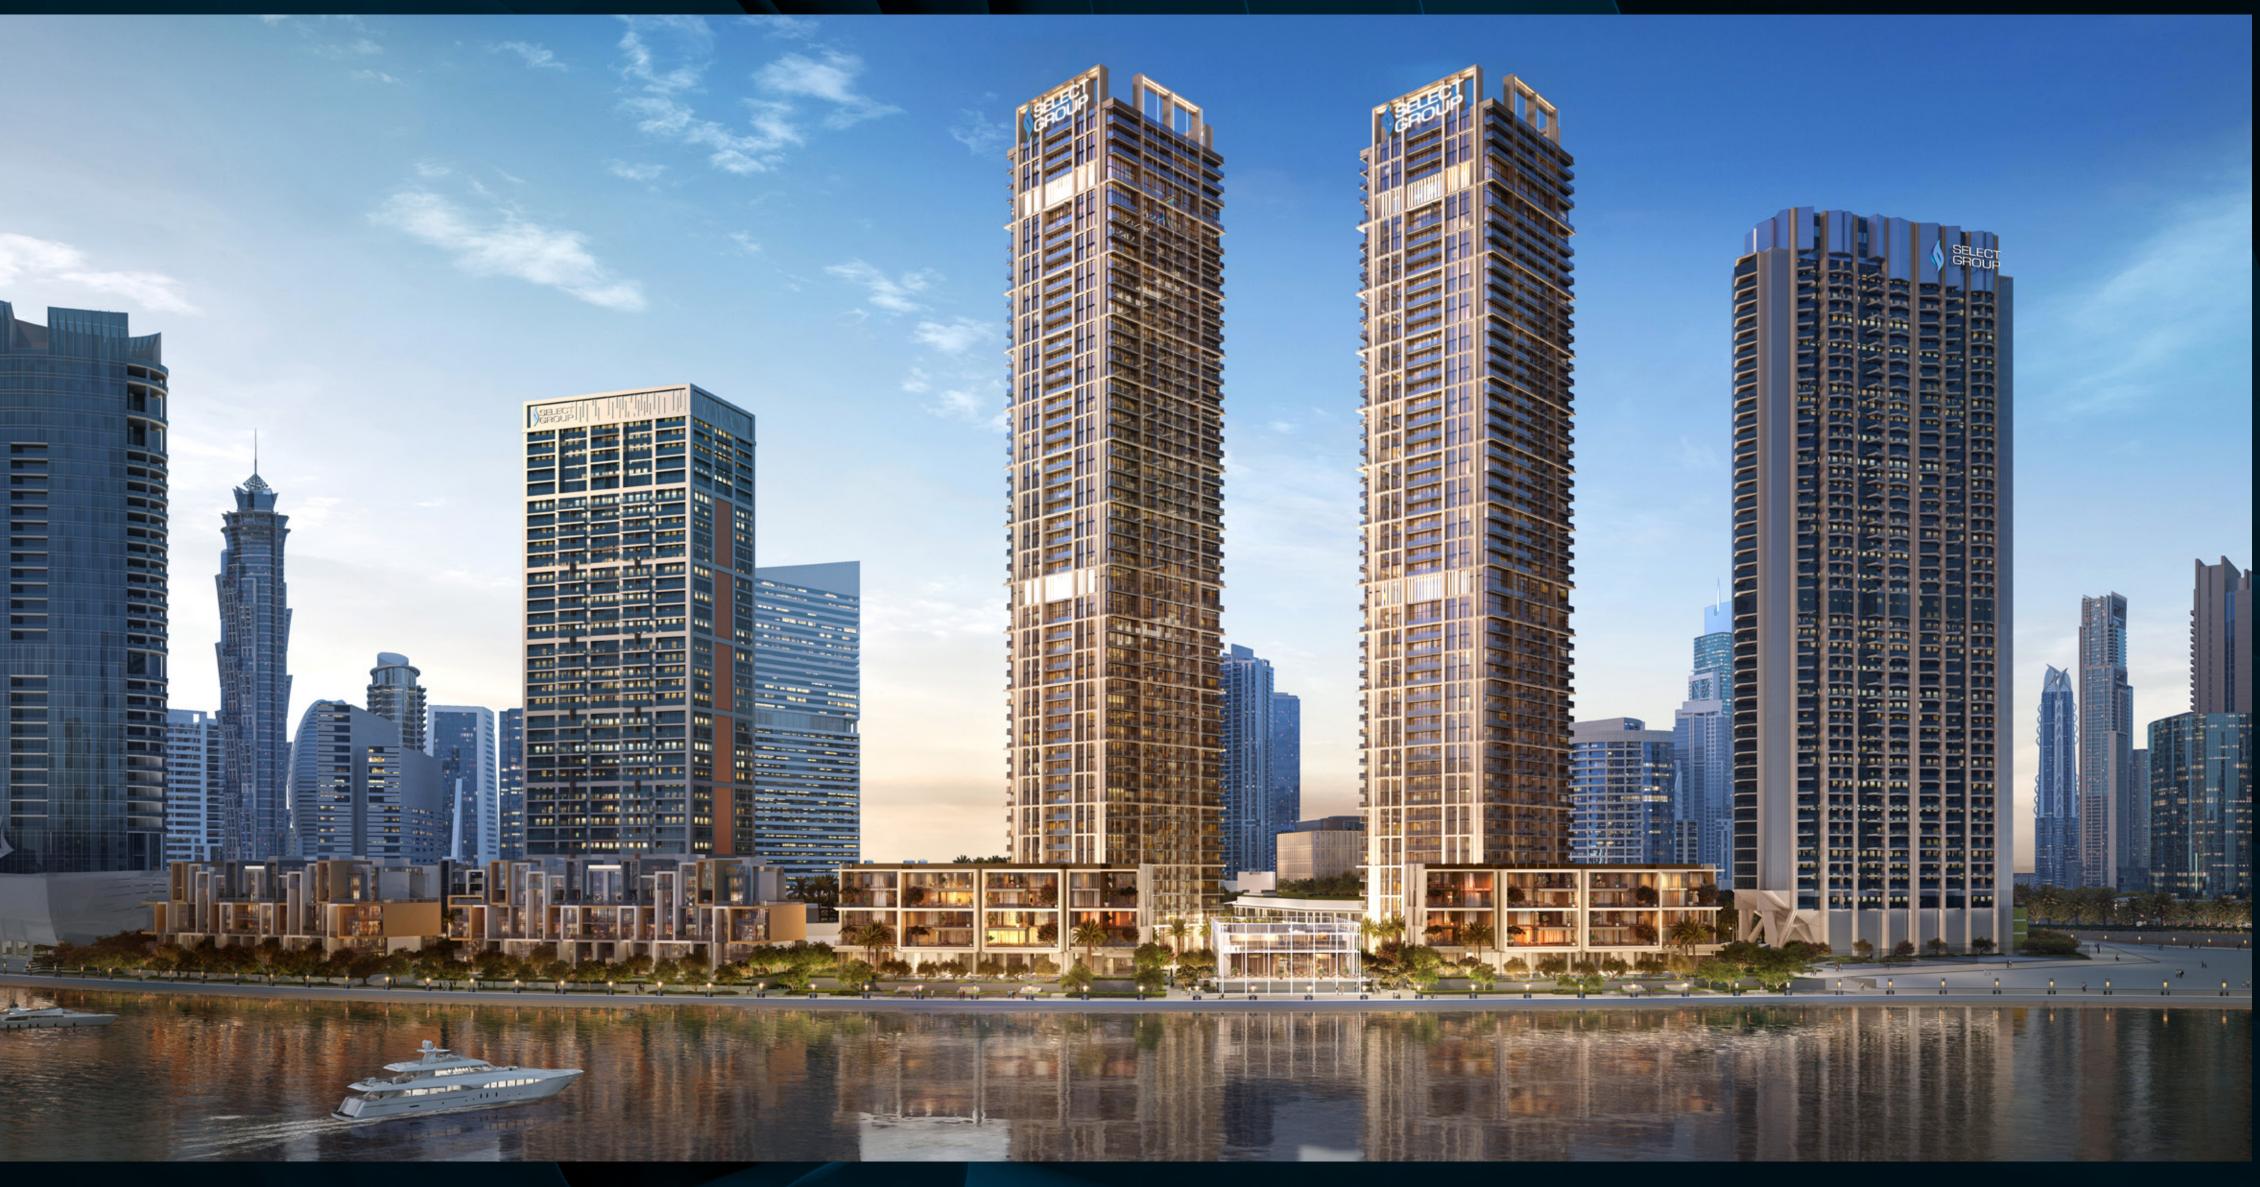

### Introducing Peninsula Four, The Plaza

Where the ultimate in style meets impeccable design, Peninsula Four, The Plaza provides a combination of sophistication and elegance with a contemporary urban twist.

Featuring two 52-storey towers and a collection of 16 premium waterfront duplex lofts, Peninsula Four, The Plaza comprises an array of exquisitely finished studio, one, two, three and four-bedroom units.

Each unit is tastefully designed to make optimum use of space and create flowing, open living spaces, enhanced by striking floorto-ceiling windows that frame the spectacular views of Downtown Dubai landmarks such as the Burj Khalifa, the iconic Dubai skyline, as well as the glistening waters of the Dubai Canal.