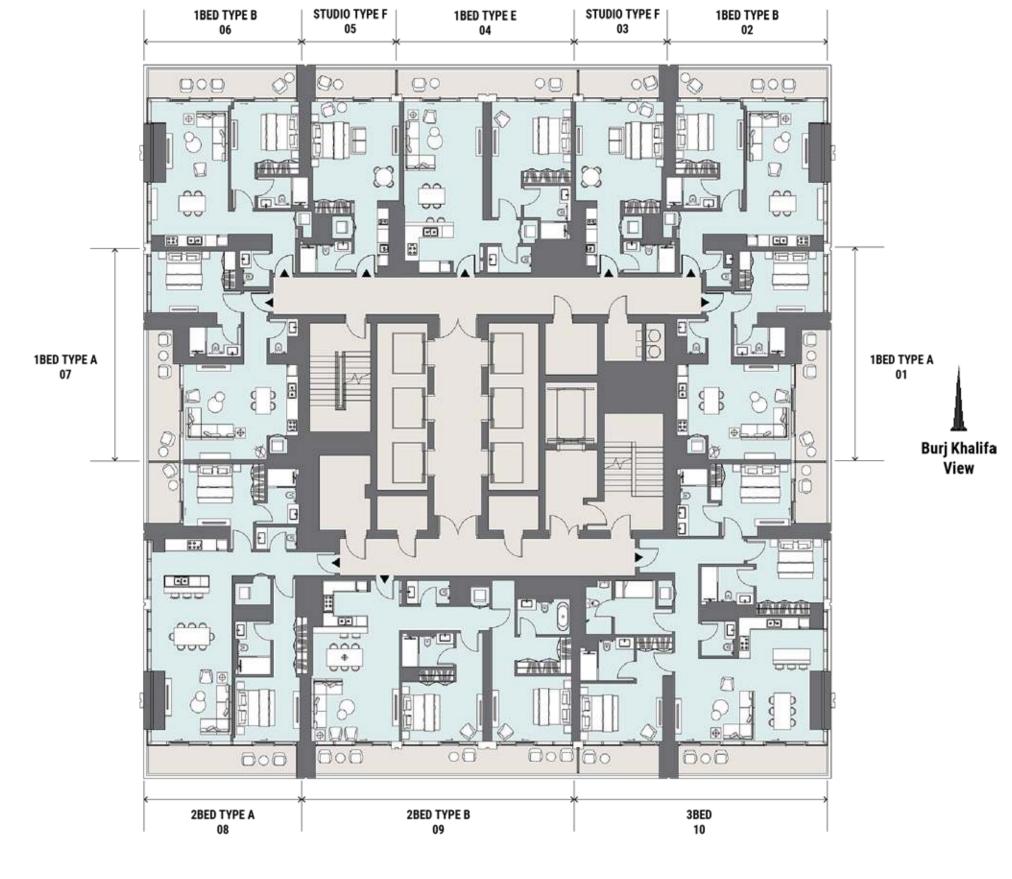

**Towers Overview** 

# Towering Above the Ordinary

The masterfully designed towers at Peninsula Four, The Plaza, are curated to deliver an elevated living experience in vibrant surroundings.

With its unquestionable architectural merit, the towers comprise a selection of studio, one, two, three and four-bedroom units synonymous with luxury urban living.

By day, the apartments are flooded with natural light, providing an ambience that is both energising and life-enhancing.

By night, residents will enjoy privileged views of the lights and romance of one of the world's most famous cities, with the towers spectacularly facing onto the landscaped plaza and breathtaking waterfront panoramas.

Unit sizes will range from 494 sq.ft. studios to 5,260 sq.ft. four-bedroom penthouses.

The Lofts

### Refined in the Details

TOWERS / LOFTS

Total Floors: 52

Unit Breakdown

• Studio: 302

• One Bed: 473

• Two Bed: 132

• Three Bed: 82

• Four Bed: 16

• Four Bed Penthouse: 4

∇ The Lofts

Total Floors: 4

Unit Breakdown

• Three Bed Duplex: 8

• Four Bed Duplex: 8

Towers

• Studio: 6 Unit Types

• One Bed: 7 Unit Types

• Two Bed: 3 Unit Types

• Three Bed: 1 Unit Type

• Four Bed: 2 Unit Types

• Four Bed Penthouse: 2 Unit Types

The Lofts

• Three Bed Duplex: 1 Unit Type

• Four Bed Duplex: 1 Unit Type

P Available Views:

• The Plaza/Community (Tower Only)

• City/Skyline View (Tower Only)

Canal View

• Burj Khalifa View (Tower Only)

PHeight of Lobby Ceiling - Towers: 5.3m; The Lofts: 4.5m

♥ Height of Unit Ceiling - Towers: 2.4m-3m; The Lofts: 3.25m

Number of Elevators: 7 (Tower Only)

Prop Off Area: Yes (Tower Only)

• Fridge/ Freezer

• Stainless Steel Sinks

• Oven (Gas)

Hob Extract Hood

• Provision for Dishwasher (One, Two & Three Bed Units)

• Dishwasher (Four Bed Penthouse & The Lofts)

• Provision for Washing Machine (One, Two & Three Bed Units)

• Washing Machine (Four Bed Penthouse & The Lofts)

Parking Space Per Unit

Towers

• Studio: 1

• One Bed: 1

• Two Bed: 1

• Three Bed: 2

• Four Bed: 2

• Four Bed Penthouse: 4

The Lofts

• Three Bed Duplex: 3

• Four Bed Duplex: 3

24-hour Security and Reception (Tower Only)