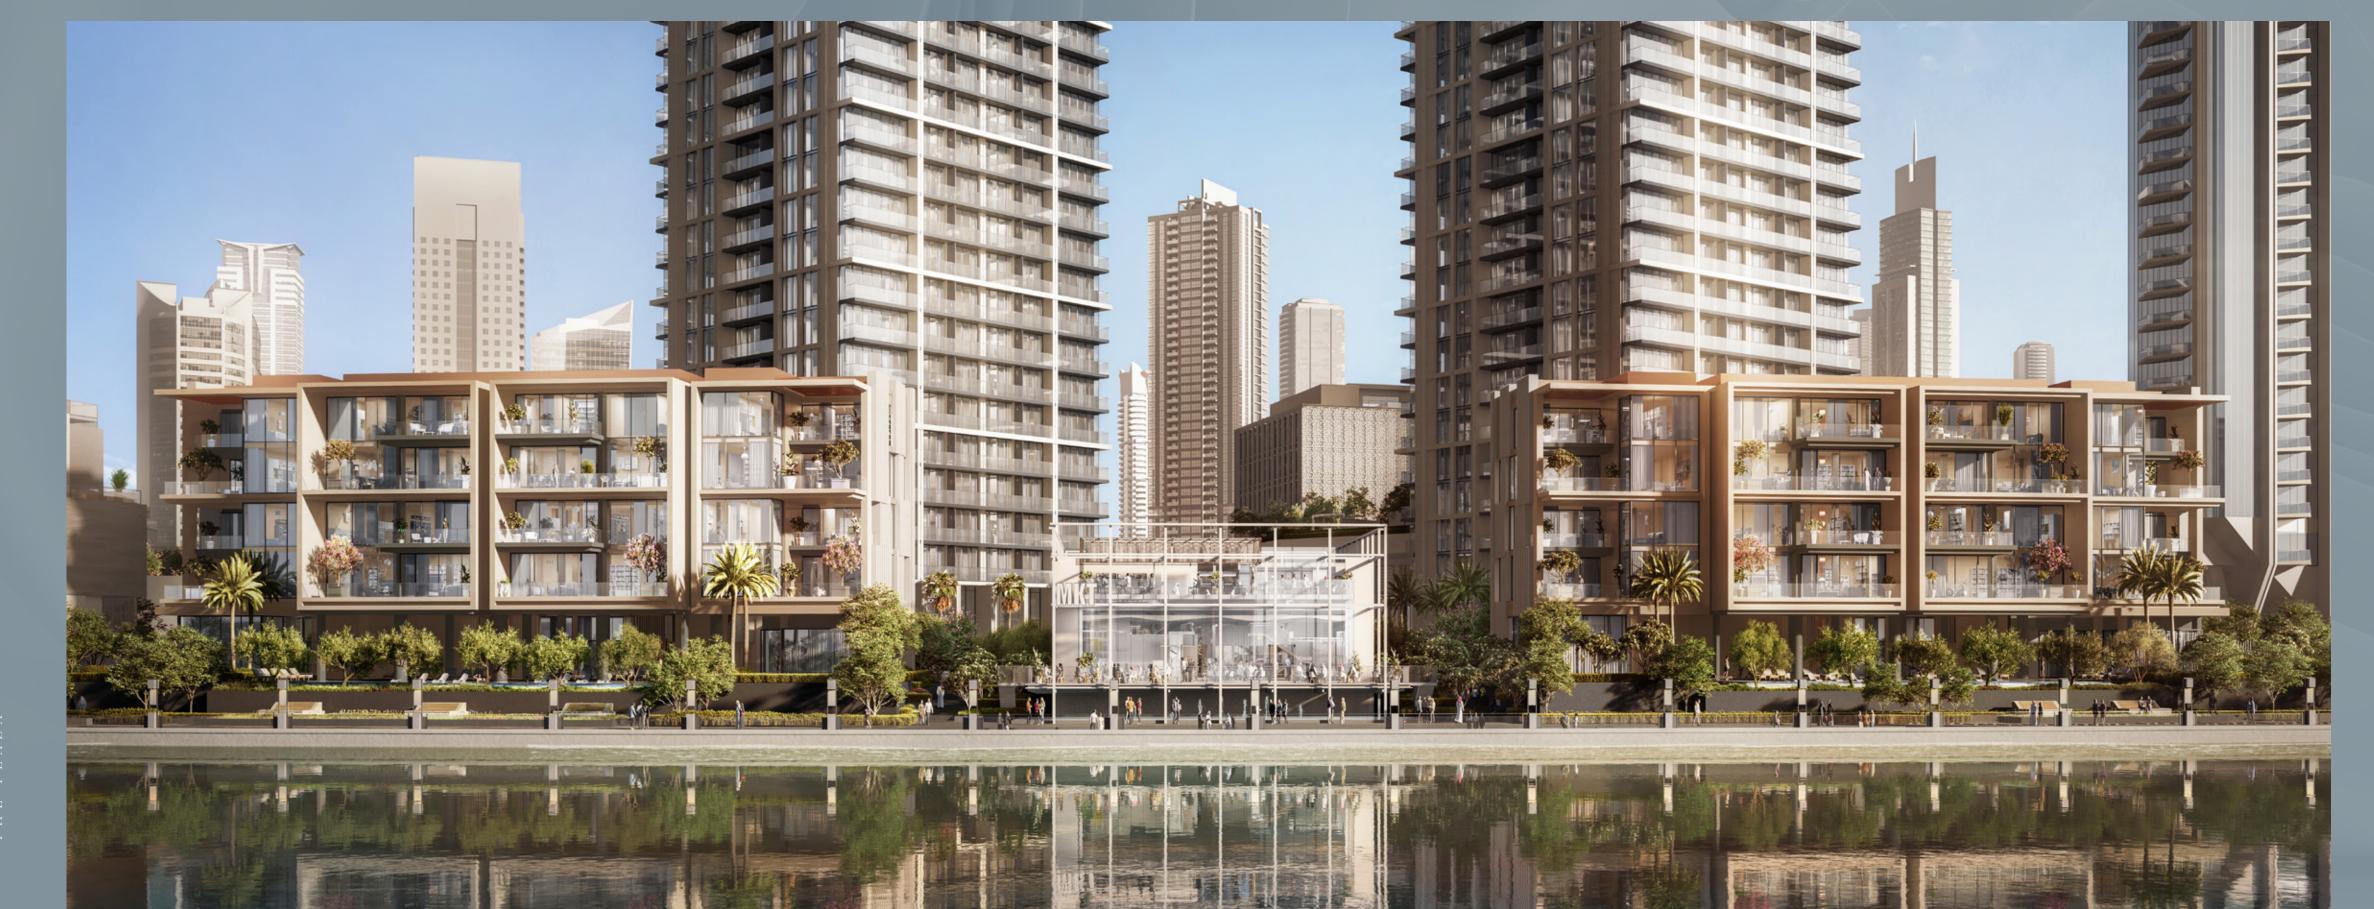

### Introducing Peninsula Four, The Plaza

Where the ultimate in style meets impeccable design, Peninsula Four, The Plaza provides a combination of sophistication and elegance with a contemporary urban twist.

Featuring two 52-storey towers and a collection of 16 premium waterfront duplex lofts, Peninsula Four, The Plaza comprises an array of exquisitely finished studio, one, two, three and four-bedroom units.

Each unit is tastefully designed to make optimum use of space and create flowing, open living spaces, enhanced by striking floorto-ceiling windows that frame the spectacular views of Downtown Dubai landmarks such as the Burj Khalifa, the iconic Dubai skyline, as well as the glistening waters of the Dubai Canal.

### Low-rise Luxury Living

Rich and unencumbered, the waterfront lofts at Peninsula Four, The Plaza welcome residents home to a relaxing refuge away from the bustle of city life.

Featuring three and four-bedroom duplexes, these exceptionally designed, spacious lofts are an impressive medley of style and sophistication.