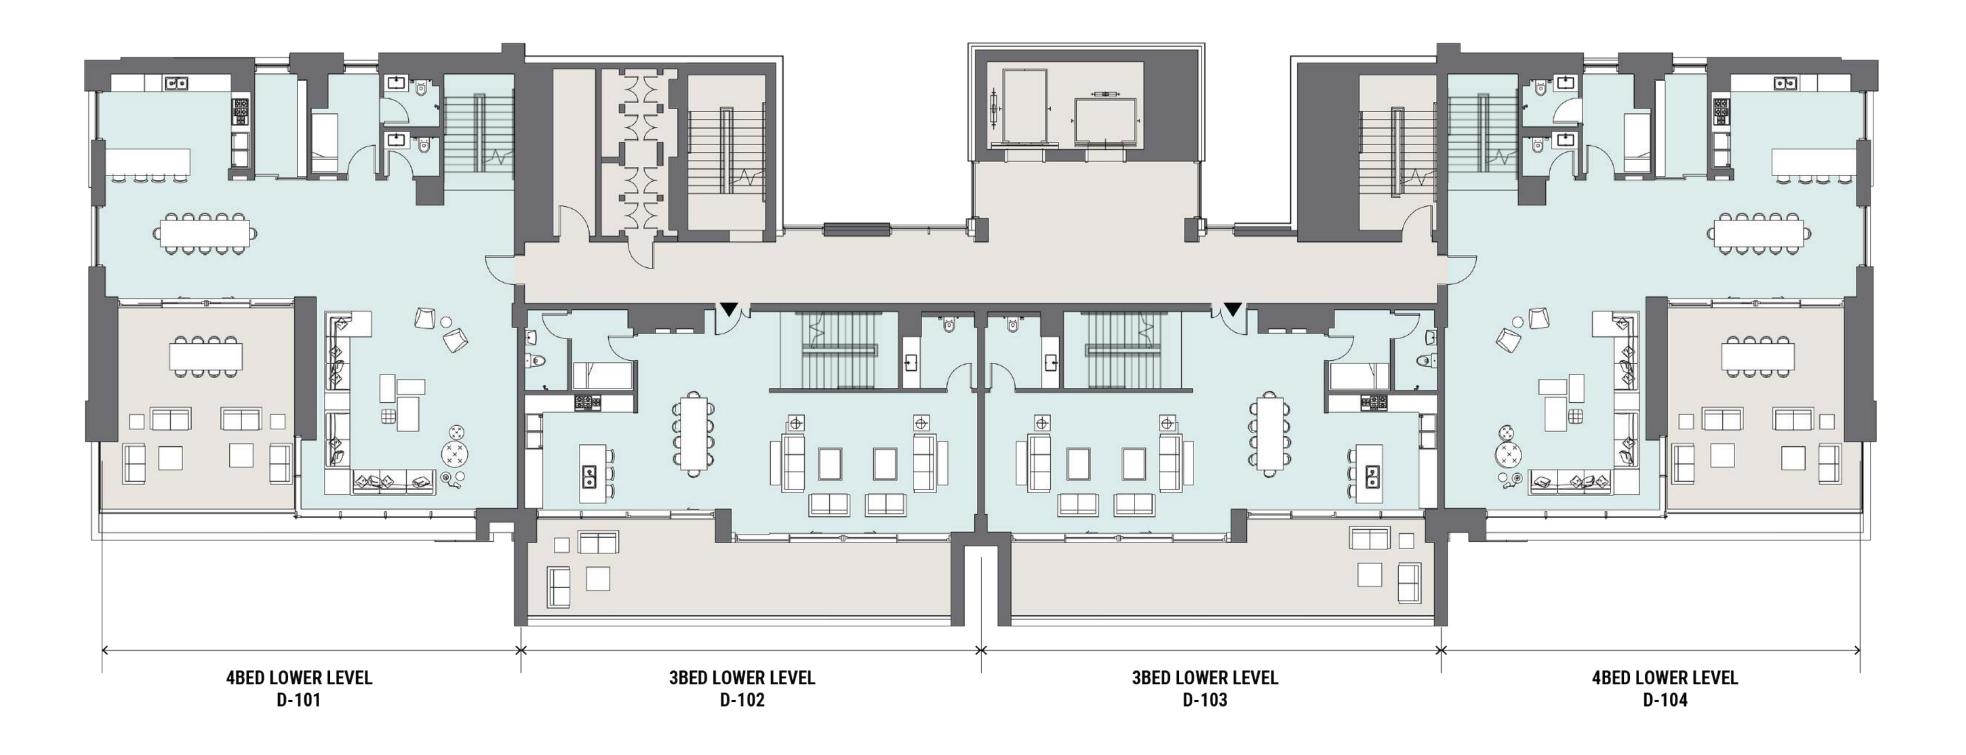

Featuring two 52-storey towers and a collection of 16 premium waterfront duplex lofts, Peninsula Four, The Plaza comprises an array of exquisitely finished studio, one, two, three and four-bedroom units.

Unit sizes will range from 494 sq.ft. studios to 5,260 sq.ft. four-bedroom penthouses.

The Lofts

### Low-rise Luxury Living

Rich and unencumbered, the waterfront lofts at Peninsula Four, The Plaza welcome residents home to a relaxing refuge away from the bustle of city life.

Featuring three and four-bedroom duplexes, these exceptionally designed, spacious lofts are an impressive medley of style and sophistication.

Taking luxury waterfront living to new heights, The Lofts feature three and four-bedroom duplexes ranging from 3,674 sq.ft. to 4,513 sq.ft, each meticulously designed for those who appreciate copious open spaces.

### Refined in the Details

TOWERS / LOFTS

Total Floors: 52

Unit Breakdown

• Studio: 302

• One Bed: 473

• Two Bed: 132

• Three Bed: 82

• Four Bed: 16

• Four Bed Penthouse: 4

∇ The Lofts

Total Floors: 4

Unit Breakdown

• Three Bed Duplex: 8

• Four Bed Duplex: 8

Towers

• Studio: 6 Unit Types

• One Bed: 7 Unit Types

• Two Bed: 3 Unit Types

• Three Bed: 1 Unit Type

• Four Bed: 2 Unit Types

• Four Bed Penthouse: 2 Unit Types

The Lofts

• Three Bed Duplex: 1 Unit Type

• Two Bed: 1

• Three Bed: 2

• Four Bed: 2

• Four Bed Penthouse: 4

The Lofts

• Three Bed Duplex: 3

• Four Bed Duplex: 3

24-hour Security and Reception (Tower Only)