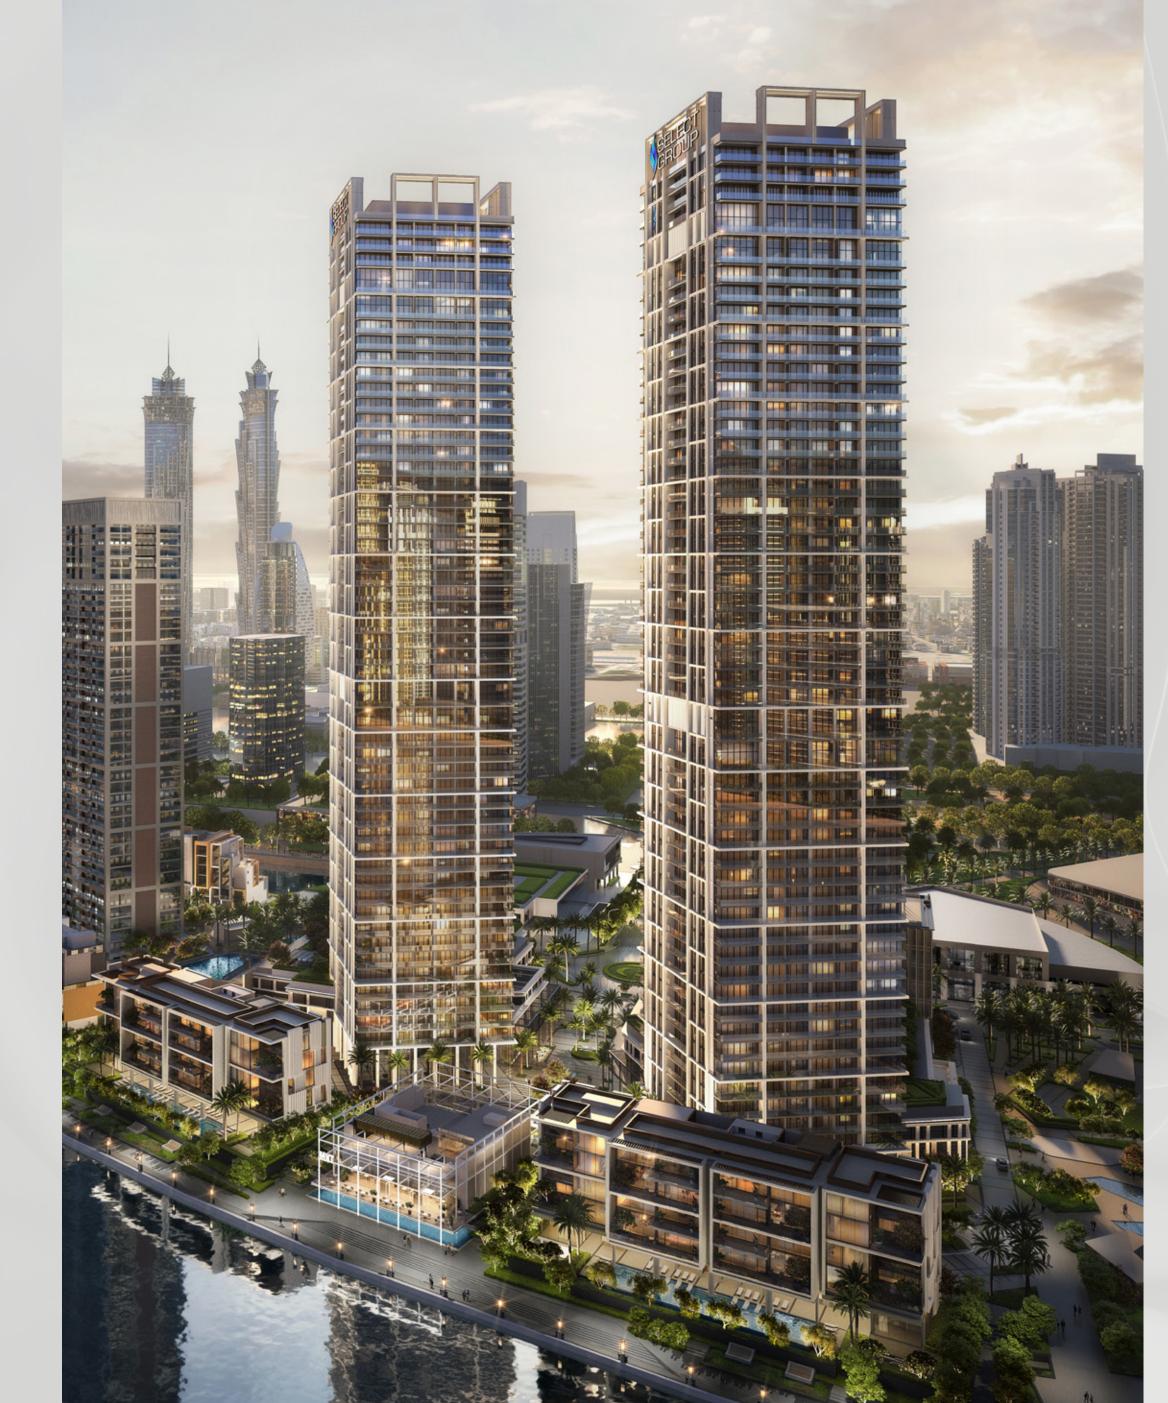

### Introducing Peninsula Four, The Plaza

Where the ultimate in style meets impeccable design, Peninsula Four, The Plaza provides a combination of sophistication and elegance with a contemporary urban twist.

Featuring two 52-storey towers and a collection of 16 premium waterfront duplex lofts, Peninsula Four, The Plaza comprises an array of exquisitely finished studio, one, two, three and four-bedroom units.

Each unit is tastefully designed to make optimum use of space and create flowing, open living spaces, enhanced by striking floorto-ceiling windows that frame the spectacular views of Downtown Dubai landmarks such as the Burj Khalifa, the iconic Dubai skyline, as well as the glistening waters of the Dubai Canal.