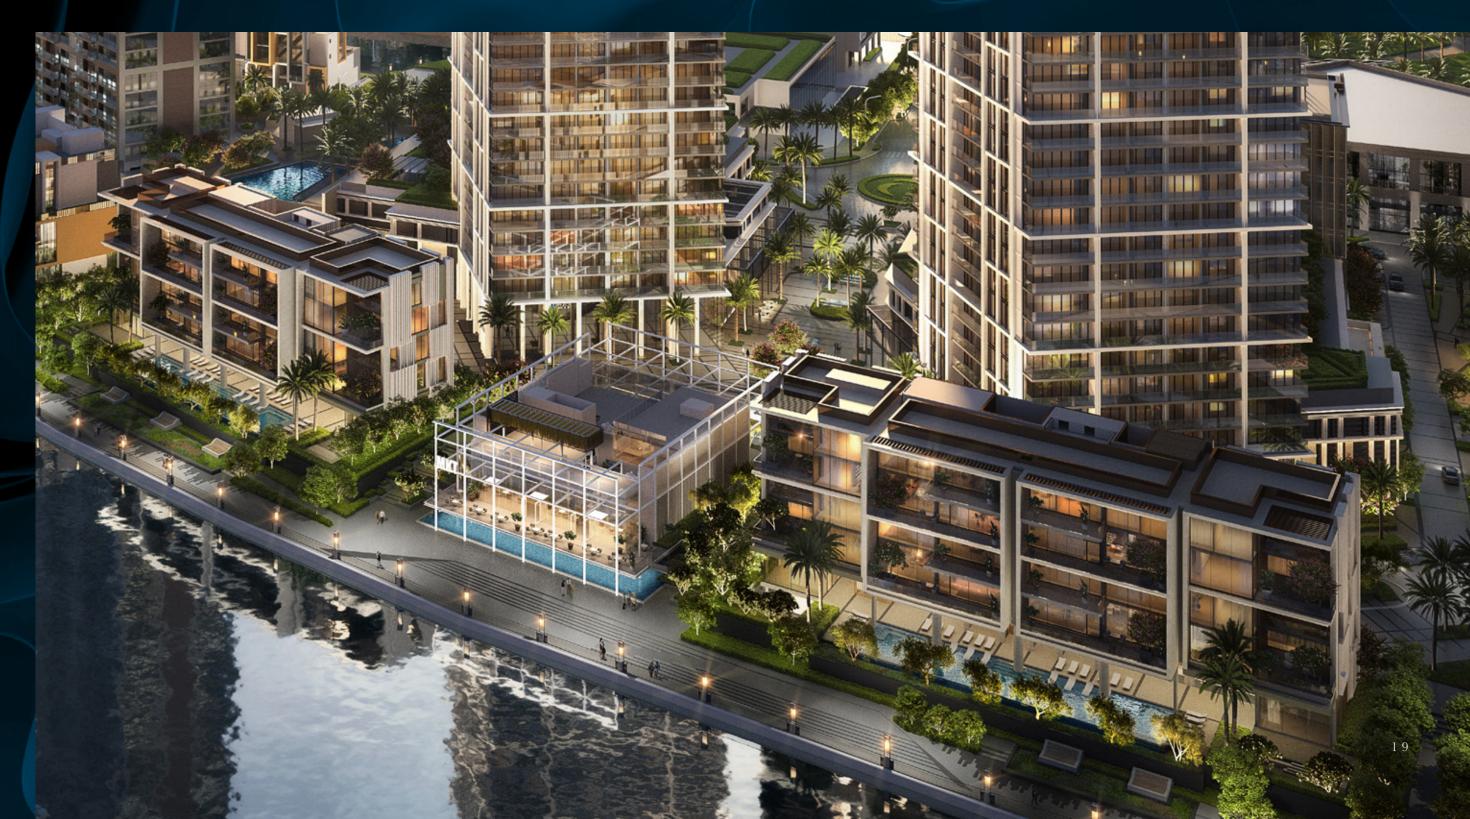

### Low-rise Luxury Living

Rich and unencumbered, the waterfront lofts at Peninsula Four, The Plaza welcome residents home to a relaxing refuge away from the bustle of city life.

Featuring three and four-bedroom duplexes, these exceptionally designed, spacious lofts are an impressive medley of style and sophistication.

Every last detail of The Lofts has been designed to exude a timeless elegance that creates a superb feeling of space and light.

Set to transcend all expectations with lush interiors and thoughtfully designed living areas, The Lofts are perfectly tailored for family living and for those who prefer the comfort of larger homes.

Taking luxury waterfront living to new heights, The Lofts feature three and four-bedroom duplexes ranging from 3,674 sq.ft. to 4,513 sq.ft, each meticulously designed for those who appreciate copious open spaces.

### Refresh, Re-Energize & Relax

Committed to world-class standards, each of The Lofts includes an exclusive array of onsite amenities designed to engage all your senses.

From lazing away sunny afternoons on the sundeck by the infinity lap pool, enjoying some downtime in the sauna, to hitting the weights at the state-of-the-art gym or breaking a sweat at the squash courts, Peninsula Four, The Plaza has something for everyone.