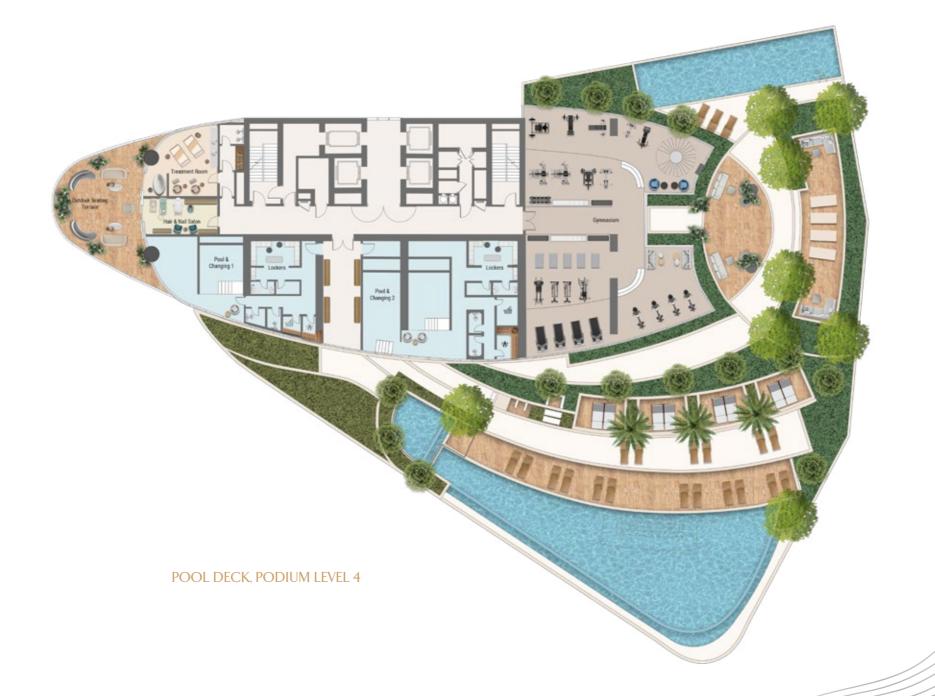

AMENITIES, PODIUM LEVEL 5

#### Leisure Facilitie

### Life in Perfect Balance

Life at Jumeirah Living Business Bay is like no other; residents live, work and play in the lap of luxury in the heart of Downtown Dubai. Operated by a world-class hospitality brand renowned for its elevated service and "Stay Different" promise, residents are gifted with a selection of exquisite wellness and entertainment experiences at their fingertips.

From a selection of luxurious swimming pools including a massage circuit pool and lap pool, a yoga deck, a decadent jacuzzi, sauna and steam rooms, to the spacious fully-equipped gymnasium with personal training room and cinema, these carefully curated leisure amenities provide residents with an oasis on their doorstep to relax and unwind.