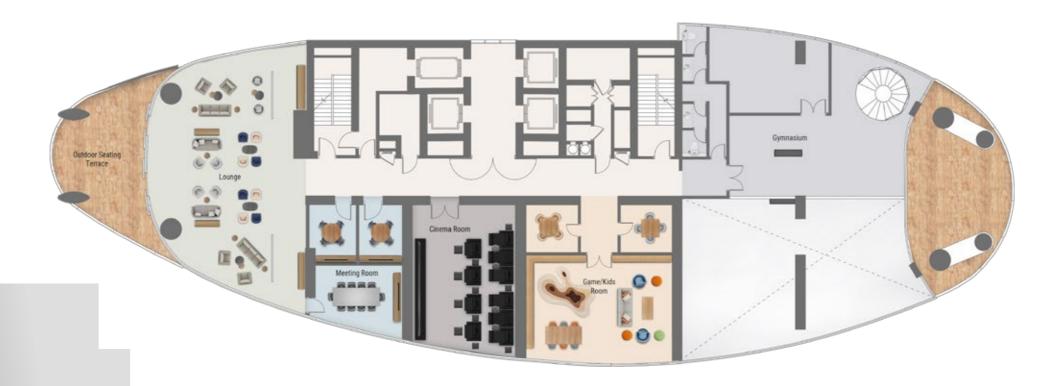

AMENITIES, PODIUM LEVEL 5

#### Leisure Facilitie

### Life in Perfect Balance

Life at Jumeirah Living Business Bay is like no other; residents live, work and play in the lap of luxury in the heart of Downtown Dubai. Operated by a world-class hospitality brand renowned for its elevated service and "Stay Different" promise, residents are gifted with a selection of exquisite wellness and entertainment experiences at their fingertips.

From a selection of luxurious swimming pools including a massage circuit pool and lap pool, a yoga deck, a decadent jacuzzi, sauna and steam rooms, to the spacious fully-equipped gymnasium with personal training room and cinema, these carefully curated leisure amenities provide residents with an oasis on their doorstep to relax and unwind.