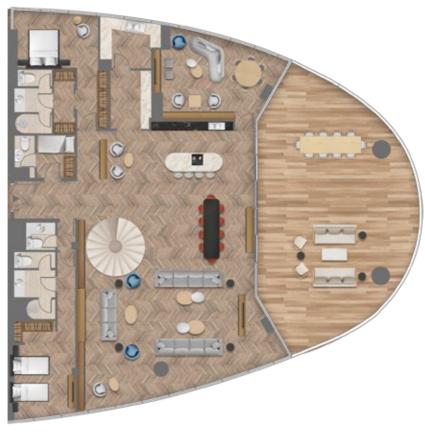

# The Epitome of Waterfront Living

Spanning the entire 35th floor at over 12,000 sq. ft. this spectacular one-of-a-kind penthouse is the epitome of branded luxury in the heart of Dubai.

The palatial space offers elevated spaces and amenities, including five bedrooms, two maids rooms, lavish living and dining spaces, library/study, gymnasium, sauna and steam room, and large balconies at each end offering 360-degree views of the Dubai Canal, Downtown Dubai and the Burj Khalifa.

5 BEDROOM FULL FLOOR PENTHOUSE