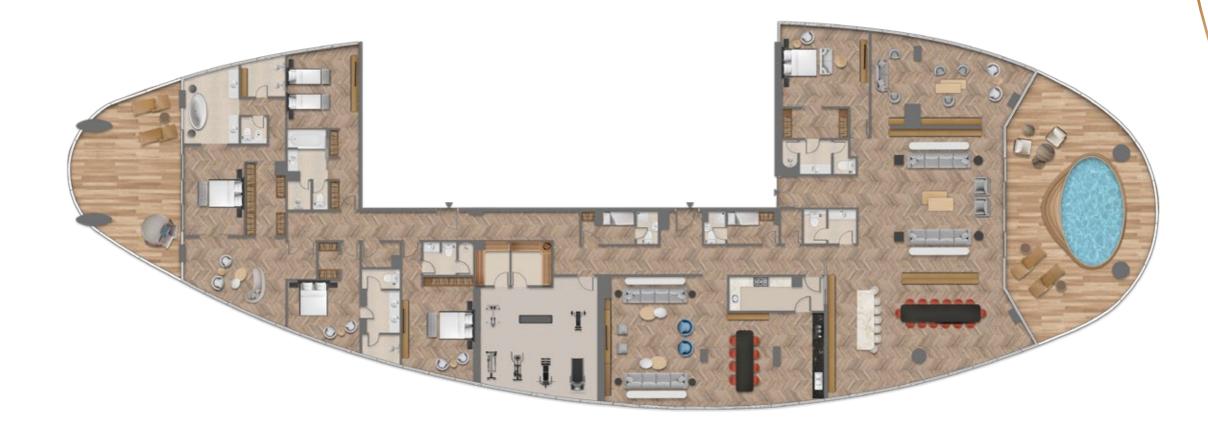

AMENITIES, PODIUM LEVEL 5

#### Leisure Facilitie

### Life in Perfect Balance

Life at Jumeirah Living Business Bay is like no other; residents live, work and play in the lap of luxury in the heart of Downtown Dubai. Operated by a world-class hospitality brand renowned for its elevated service and "Stay Different" promise, residents are gifted with a selection of exquisite wellness and entertainment experiences at their fingertips.

From a selection of luxurious swimming pools including a massage circuit pool and lap pool, a yoga deck, a decadent jacuzzi, sauna and steam rooms, to the spacious fully-equipped gymnasium with personal training room and cinema, these carefully curated leisure amenities provide residents with an oasis on their doorstep to relax and unwind.