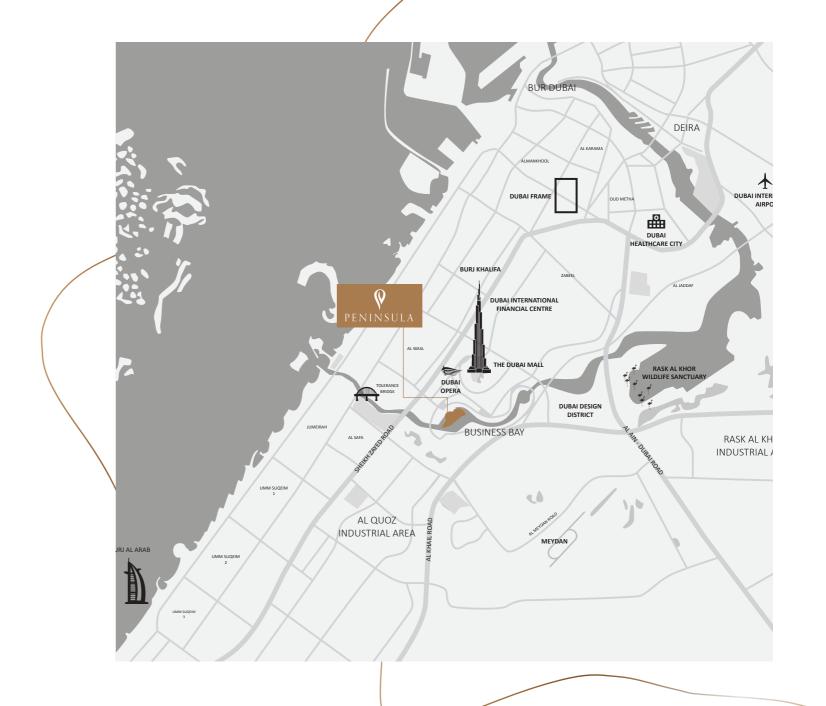

# Emerging Oasis on the Doorstep of Downtown

Peninsula is a master-planned community development situated within the heart of Business Bay, offering residents a unique blend of urban city living, prime locality, and an exclusive waterfront lifestyle.

# Seamlessly Connecting to the City's Hotspots

Peninsula is situated in the prime location of Business Bay, one of Dubai's most recognisable neighbourhoods. The area is well-connected and known for its cosmopolitan, fast-paced vibe.

Boasting close proximity to the prestigious Downtown Dubai district, Dubai's Old Town and The Dubai Marina, it offers residents unrestricted access to the city's most recognisable landmarks.