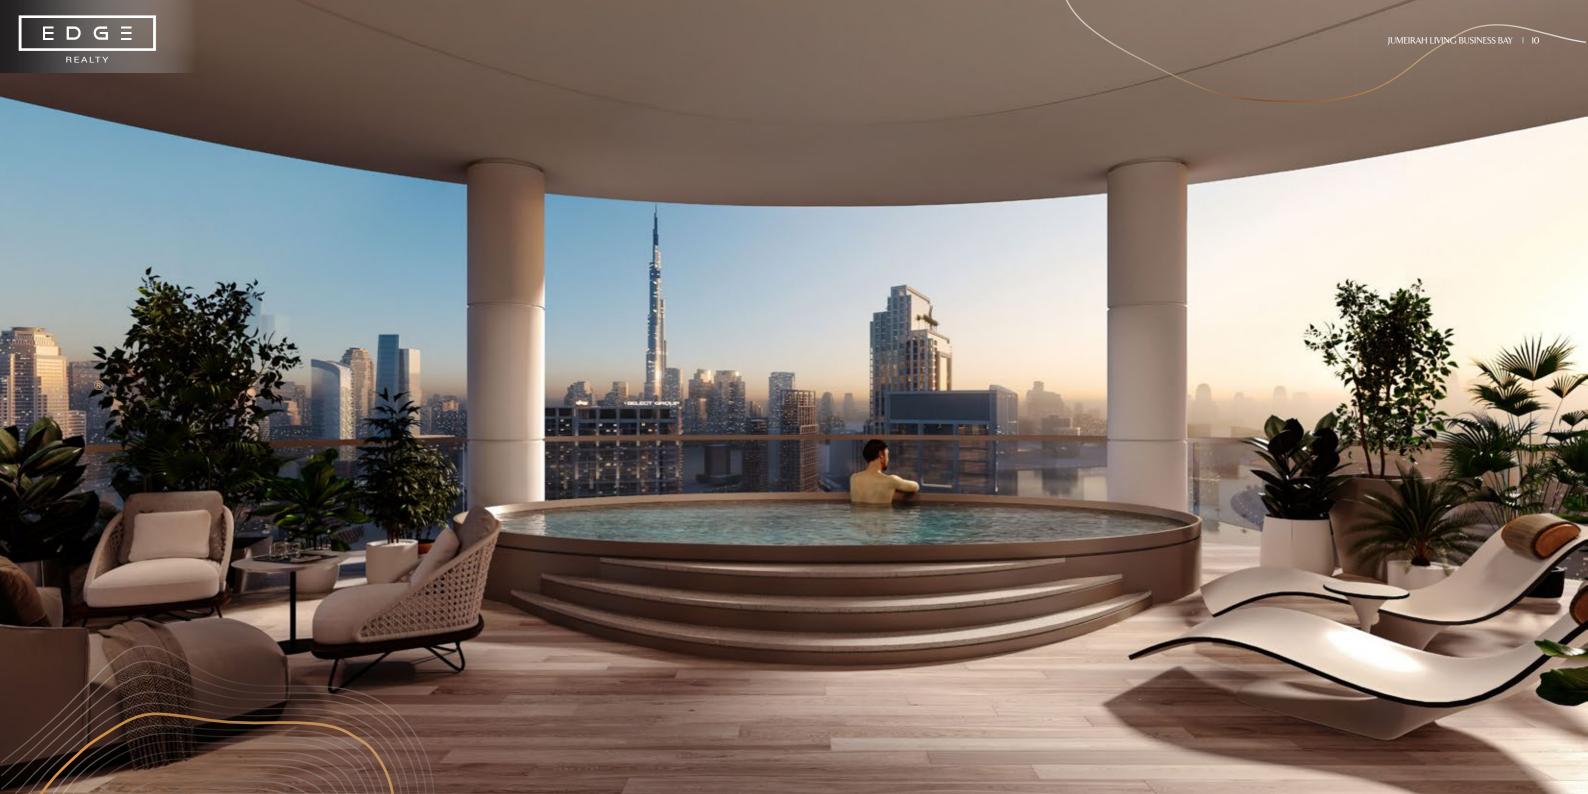

# Opulent Waterfront Lifestyle

Inspired by its location's maritime lifestyle and nautical elements, Jumeirah Living Business Bay sits on a fine line between art and architecture, in constant dialogue with the shimmering light and sparkling waters of the Dubai Canal.

Designed to be admired as a prominent highlight of the Downtown Dubai skyline, the 35-story tower features a selection of 82 spacious residences, exquisitely designed and fitted with elevated detail, coupled with curated branded amenities and services.

### Life in Perfect Balance

Life at Jumeirah Living Business Bay is like no other; residents live, work and play in the lap of luxury in the heart of Downtown Dubai. Operated by a world-class hospitality brand renowned for its elevated service and "Stay Different" promise, residents are gifted with a selection of exquisite wellness and entertainment experiences at their fingertips.

From a selection of luxurious swimming pools including a massage circuit pool and lap pool, a yoga deck, a decadent jacuzzi, sauna and steam rooms, to the spacious fully-equipped gymnasium with personal training room and cinema, these carefully curated leisure amenities provide residents with an oasis on their doorstep to relax and unwind.