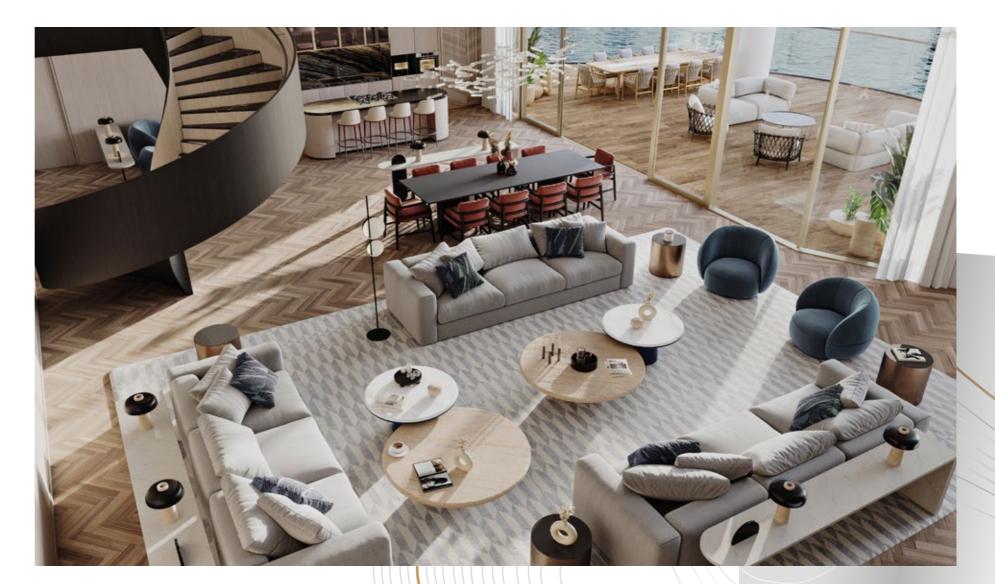

# New Elevation to Branded Residences

Designed for the discerning, the exquisitely crafted four and five-bedroom simplex and duplex penthouses are destined to elevate living in the sky to an entirely new plethora, with superior detailed finishes, ultra-premium appointments and a design that maximises the breathtaking views of the Dubai Canal and Downtown Dubai skyline.

# The Epitome of Waterfront Living

Spanning the entire 35th floor at over 12,000 sq. ft. this spectacular one-of-a-kind penthouse is the epitome of branded luxury in the heart of Dubai.

The palatial space offers elevated spaces and amenities, including five bedrooms, two maids rooms, lavish living and dining spaces, library/study, gymnasium, sauna and steam room, and large balconies at each end offering 360-degree views of the Dubai Canal, Downtown Dubai and the Burj Khalifa.