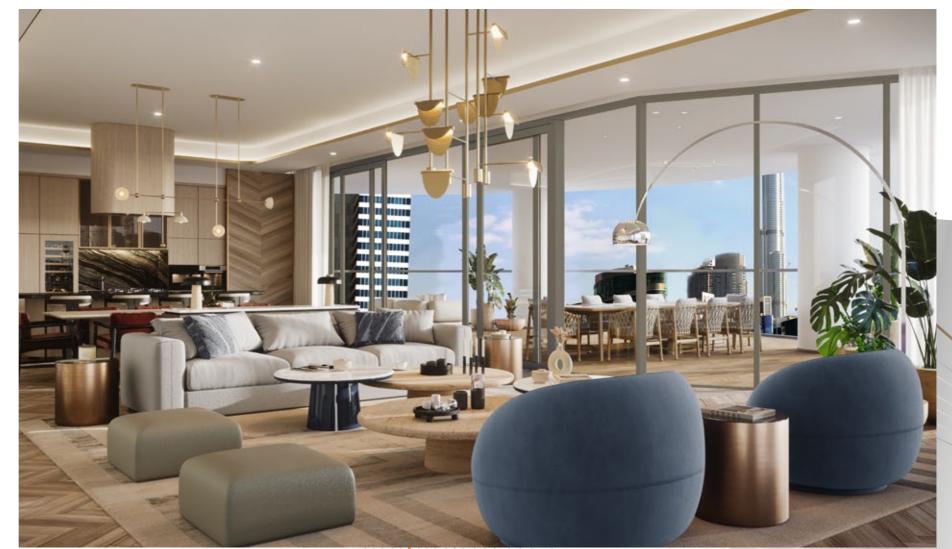

# Tailored for Refined Living

With every detail curated to perfection, combined with the finest of finishes, the tower's design ensures that its owners are gifted with an elevated branded living experience, surrounded by privileged views of the Dubai Canal and/or the Burj Khalifa.

Jumeirah Living Business Bay offers a selection of two, three, and four-bedroom residences, five-bedroom simplex and duplex penthouses, and one full-floor master penthouse, located on the top floor, with each fitted to a sublime grade and quality, elevating the standards of branded residences.