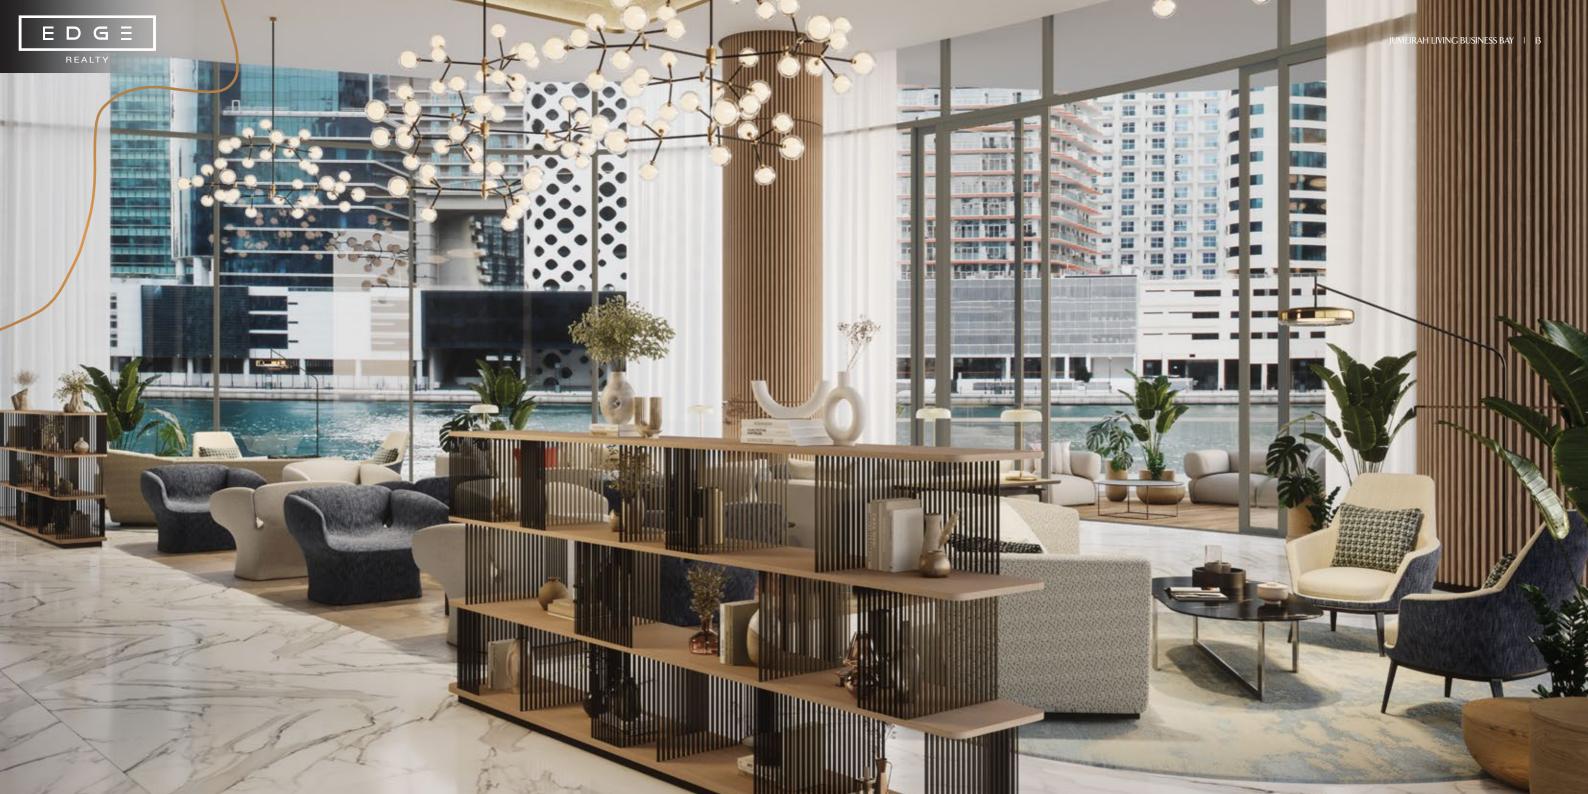

# Opulent Waterfront Lifestyle

Inspired by its location's maritime lifestyle and nautical elements, Jumeirah Living Business Bay sits on a fine line between art and architecture, in constant dialogue with the shimmering light and sparkling waters of the Dubai Canal.

Designed to be admired as a prominent highlight of the Downtown Dubai skyline, the 35-story tower features a selection of 82 spacious residences, exquisitely designed and fitted with elevated detail, coupled with curated branded amenities and services.

# Tailored for Refined Living

With every detail curated to perfection, combined with the finest of finishes, the tower's design ensures that its owners are gifted with an elevated branded living experience, surrounded by privileged views of the Dubai Canal and/or the Burj Khalifa.