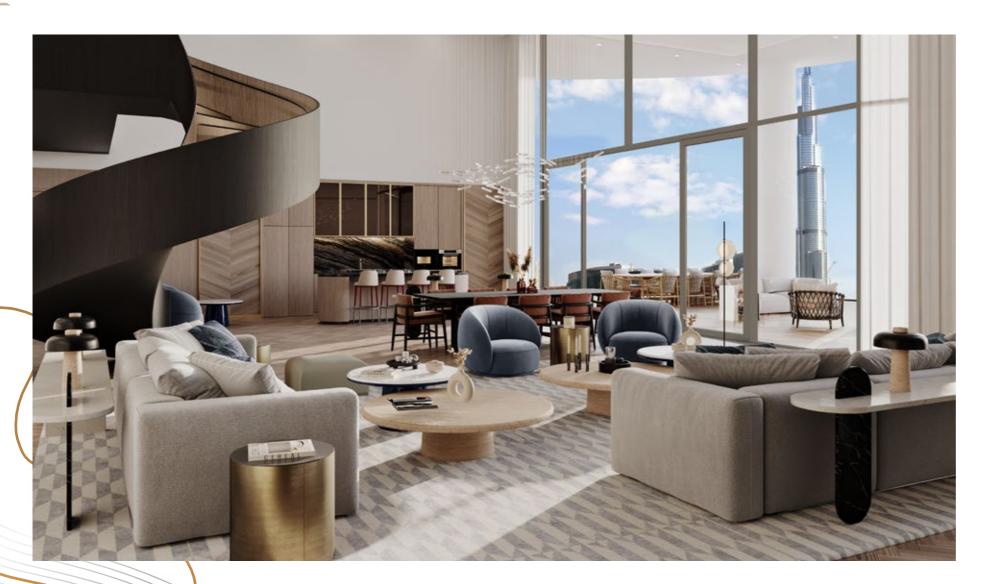

# The Epitome of Waterfront Living

Spanning the entire 35th floor at over 12,000 sq. ft. this spectacular one-of-a-kind penthouse is the epitome of branded luxury in the heart of Dubai.

The palatial space offers elevated spaces and amenities, including five bedrooms, two maids rooms, lavish living and dining spaces, library/study, gymnasium, sauna and steam room, and large balconies at each end offering 360-degree views of the Dubai Canal, Downtown Dubai and the Burj Khalifa.