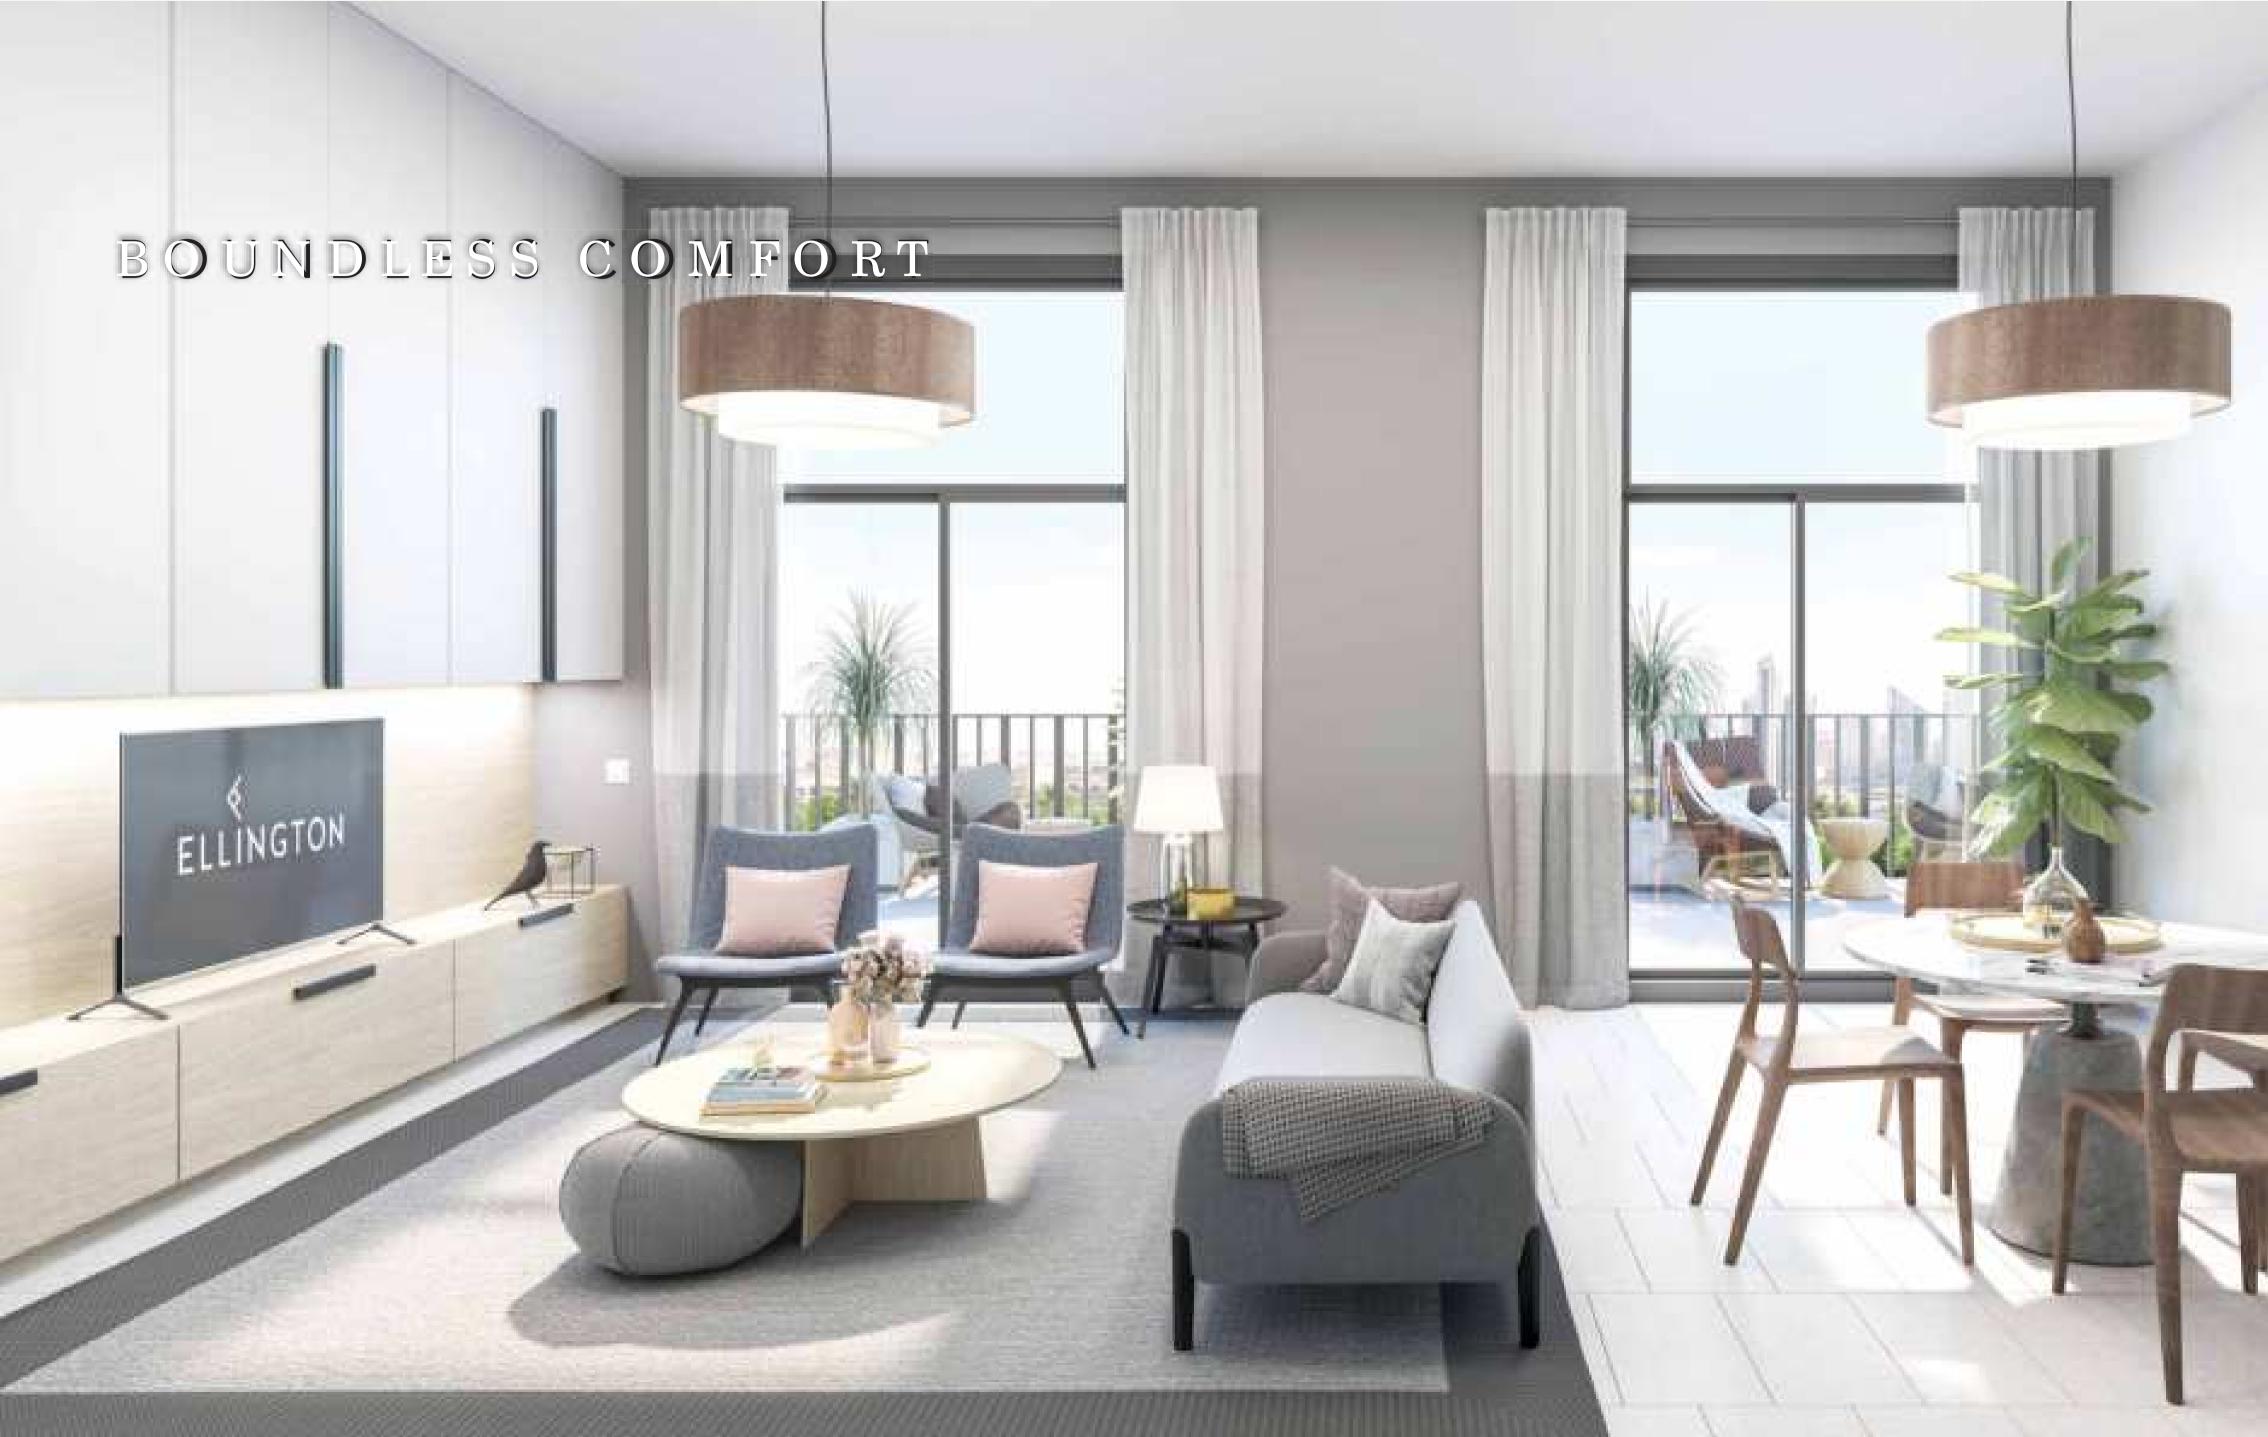

### SUBLIME LIVING

With a sophisticated colour palette that includes whites, warm grey quartz countertops and beige porcelain-tiled floor, the interiors create a soft and serene atmosphere.