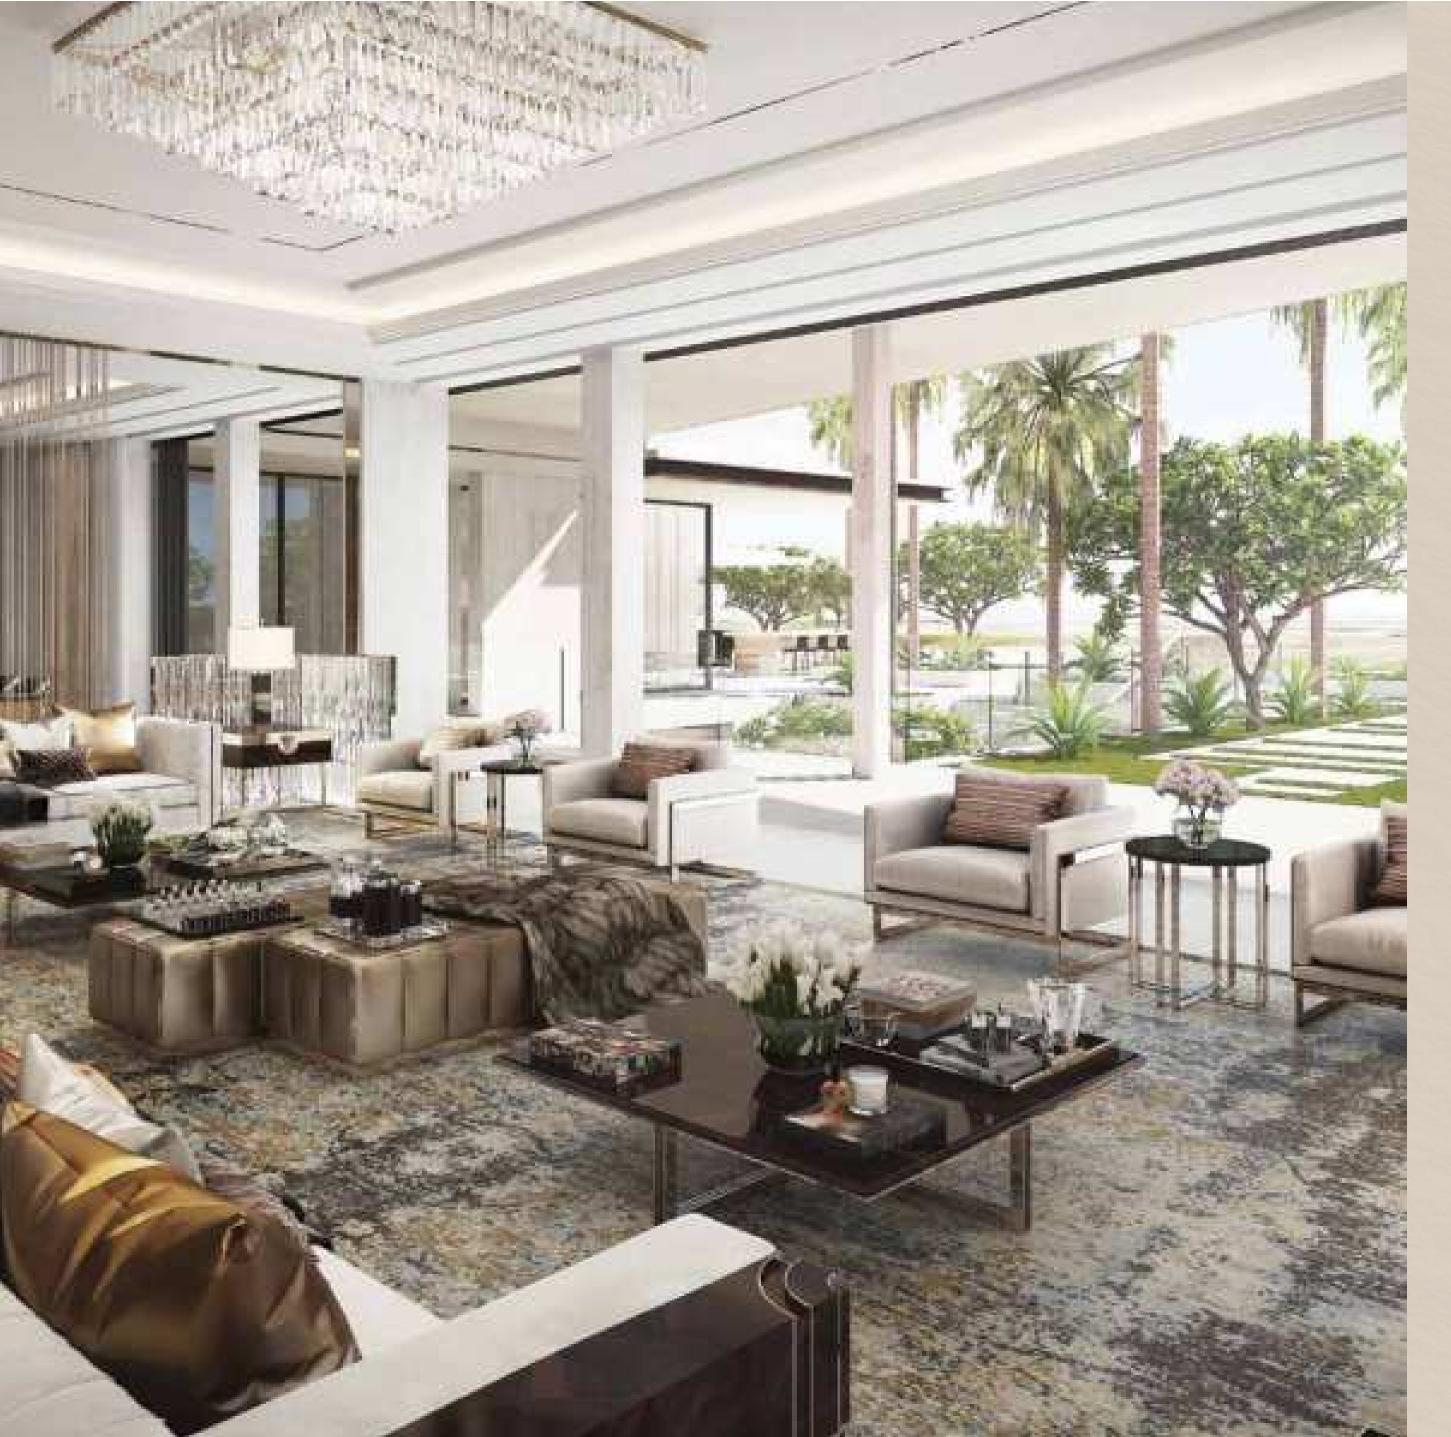

### SUBLIME LIVING

With a sophisticated colour palette that includes whites, warm grey quartz countertops and beige porcelain-tiled floor, the interiors create a soft and serene atmosphere.

## TRANQUIL LIFE

With impeccable attention to detail, every corner exudes elegance.