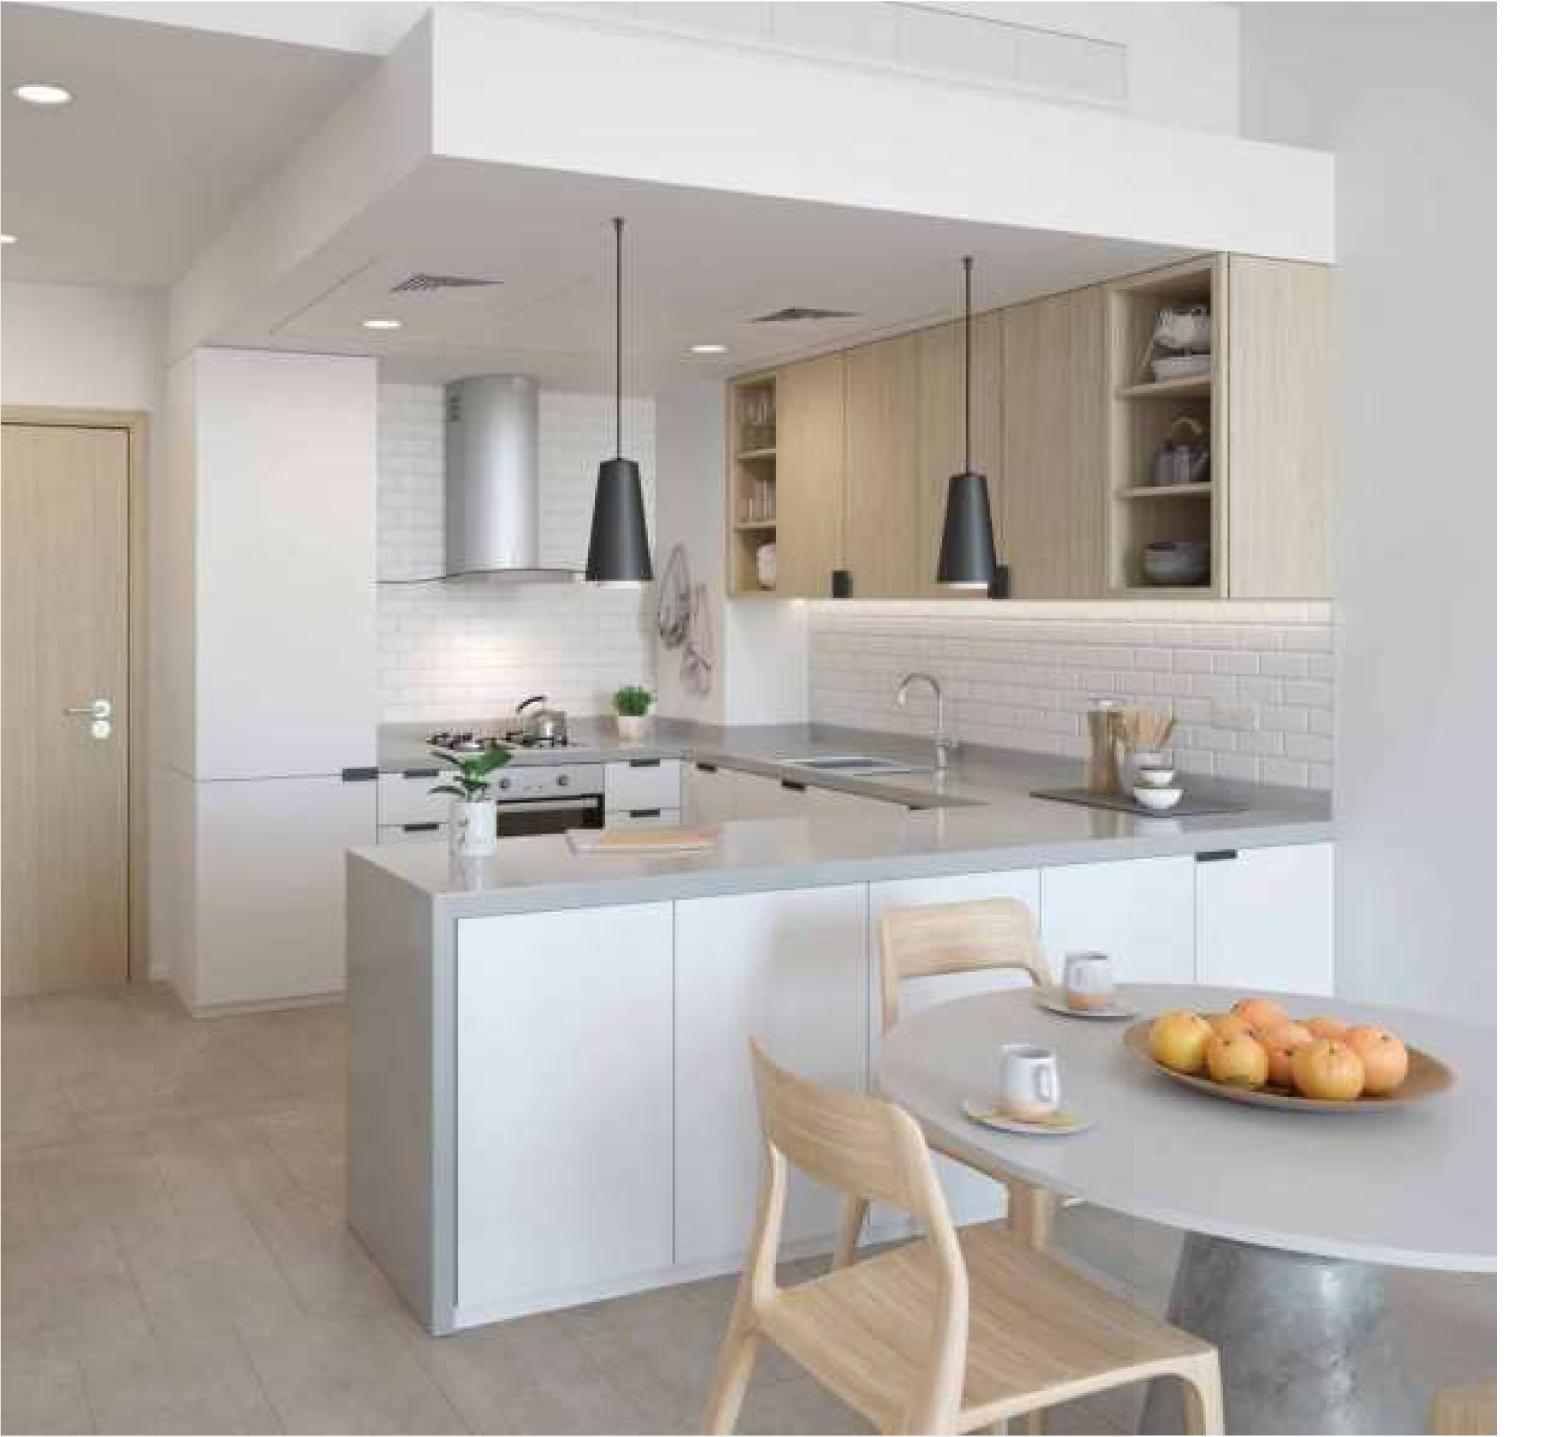

### SUBLIME LIVING

With a sophisticated colour palette that includes whites, warm grey quartz countertops and beige porcelain-tiled floor, the interiors create a soft and serene atmosphere.