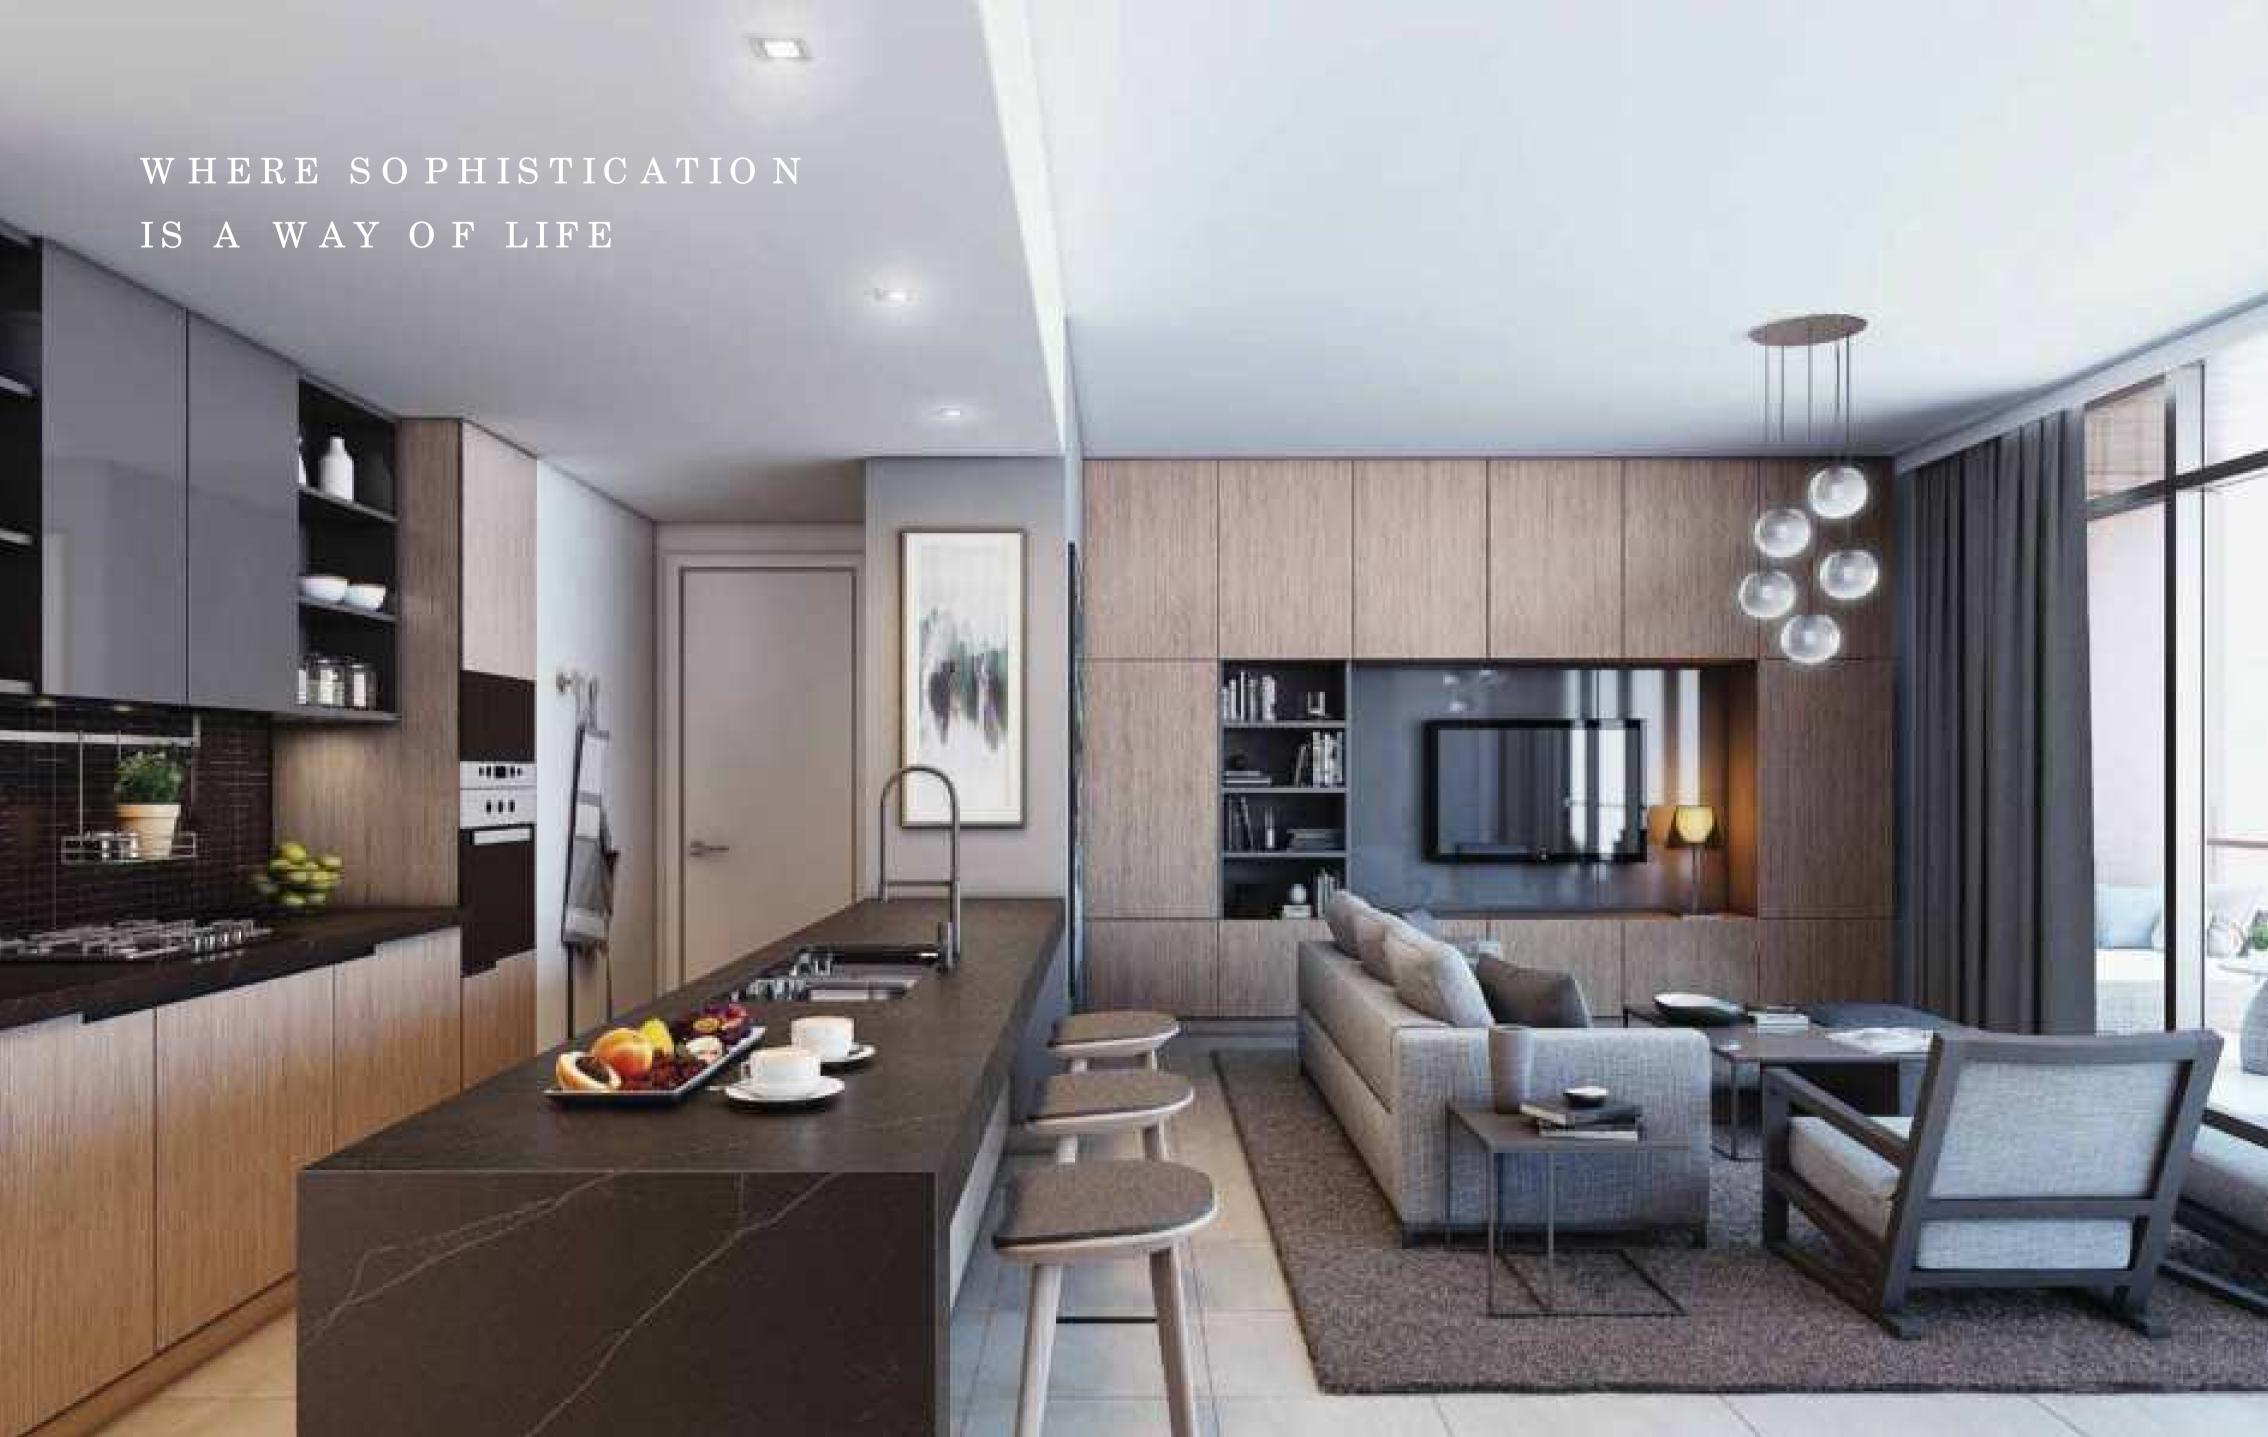

### SUBLIME LIVING

With a sophisticated colour palette that includes whites, warm grey quartz countertops and beige porcelain-tiled floor, the interiors create a soft and serene atmosphere.

## TRANQUIL LIFE

With impeccable attention to detail, every corner exudes elegance.