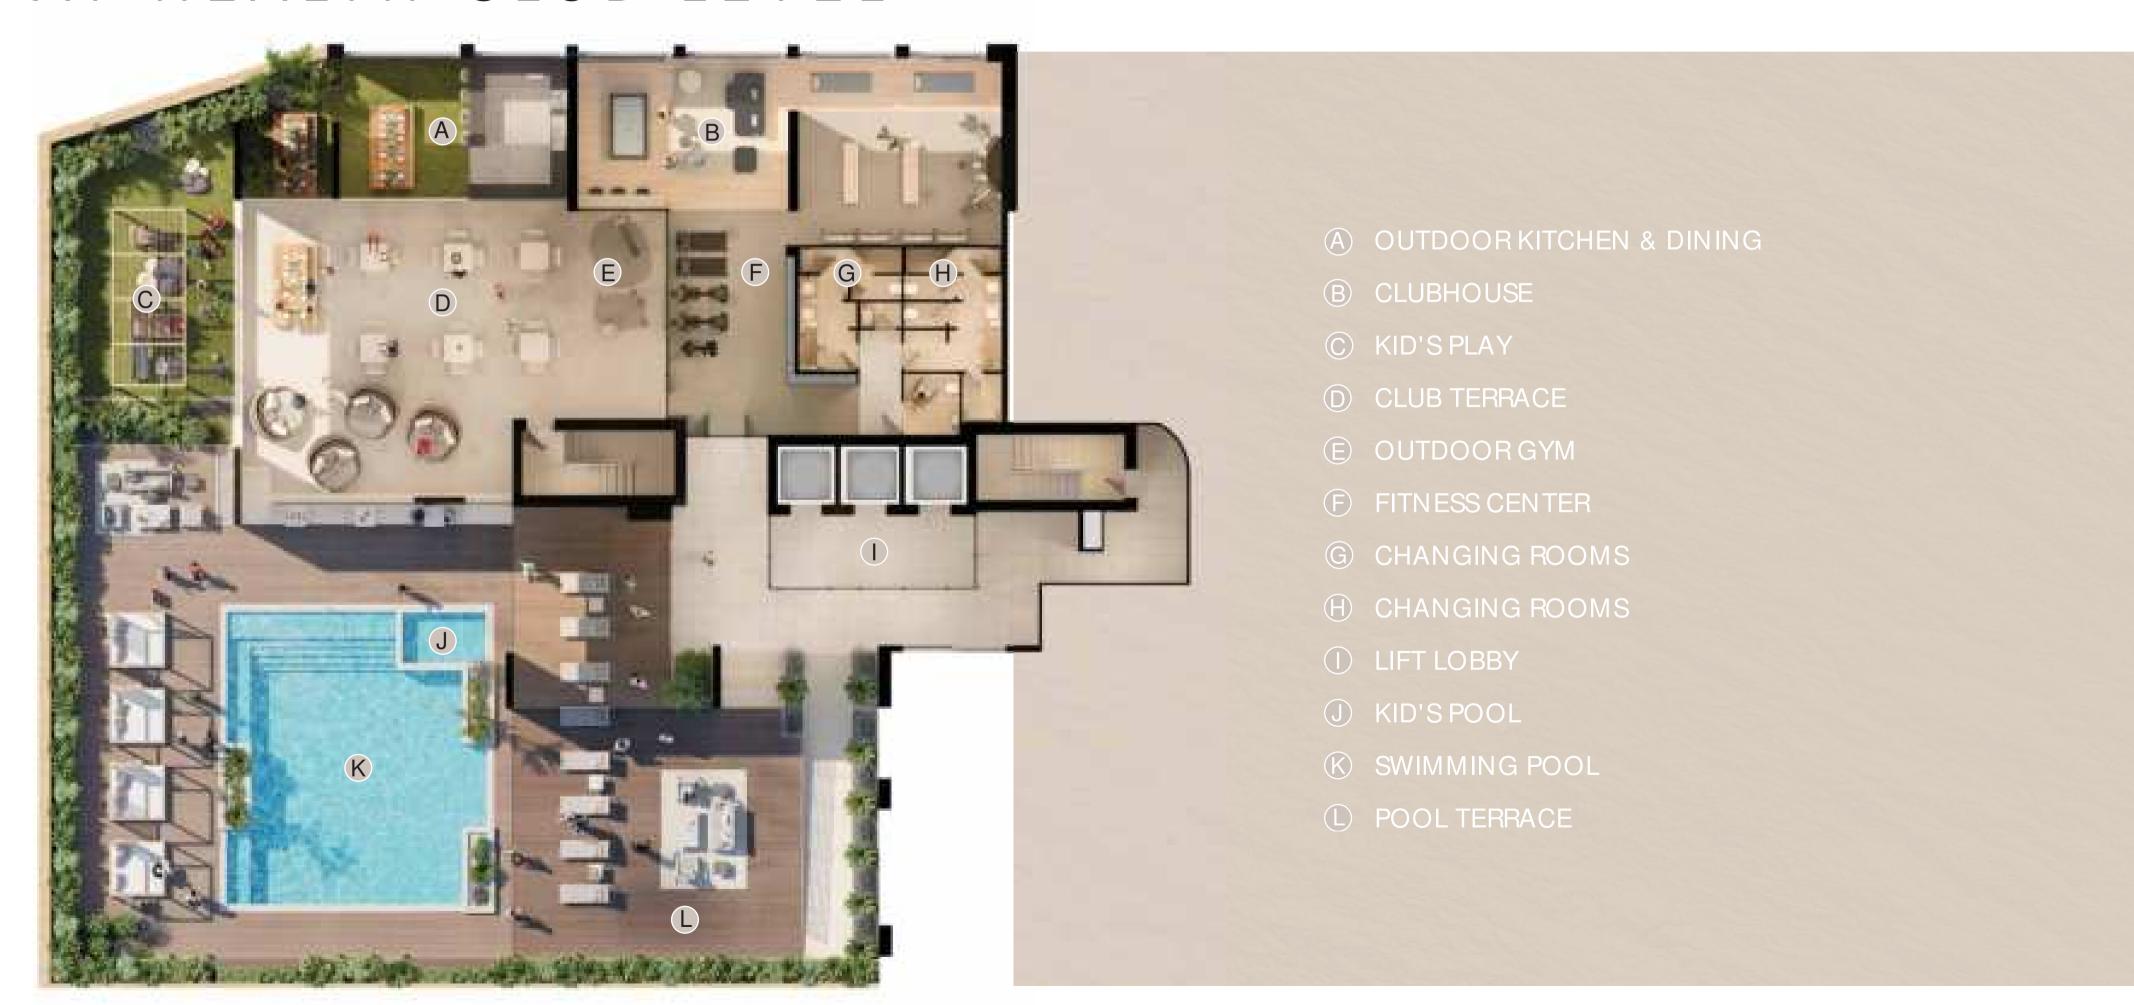

ng. This also allows for privacy between each apartment balcony. Furthermore, the building's vertical facades are countered with crisp horizontal breaks on key floors to balance the overall proportions. This accentuates the corners and creates a visual hierarchy.

Beautifully landscaped gardens with barbecue areas, a designer swimming pool and inspiring outdoor lounge areas with wide open spaces add a dose of tranquility to the air.

















### SUBLIME LIVING

With a sophisticated colour palette that includes whites, warm grey quartz countertops and beige porcelain-tiled floor, the interiors create a soft and serene atmosphere.



## TRANQUIL LIFE

With impeccable attention to detail, every corner exudes elegance.







## BELGRAVIA HEIGHTS I AMENITIES PLAN AT HEALTH CLUB LEVEL



## BELGRAVIA HEIGHTS I AMENITIES PLAN AT ROOF TERRACE















### **CONTACT US**

Mobile: +971 52 554 9435

Email: info@propjunction.org

www.propjunction.ae/projects/belgravia-heights

### **ADDRESS**

B301, Metha plaza Building,

Oud Metha, Dubai