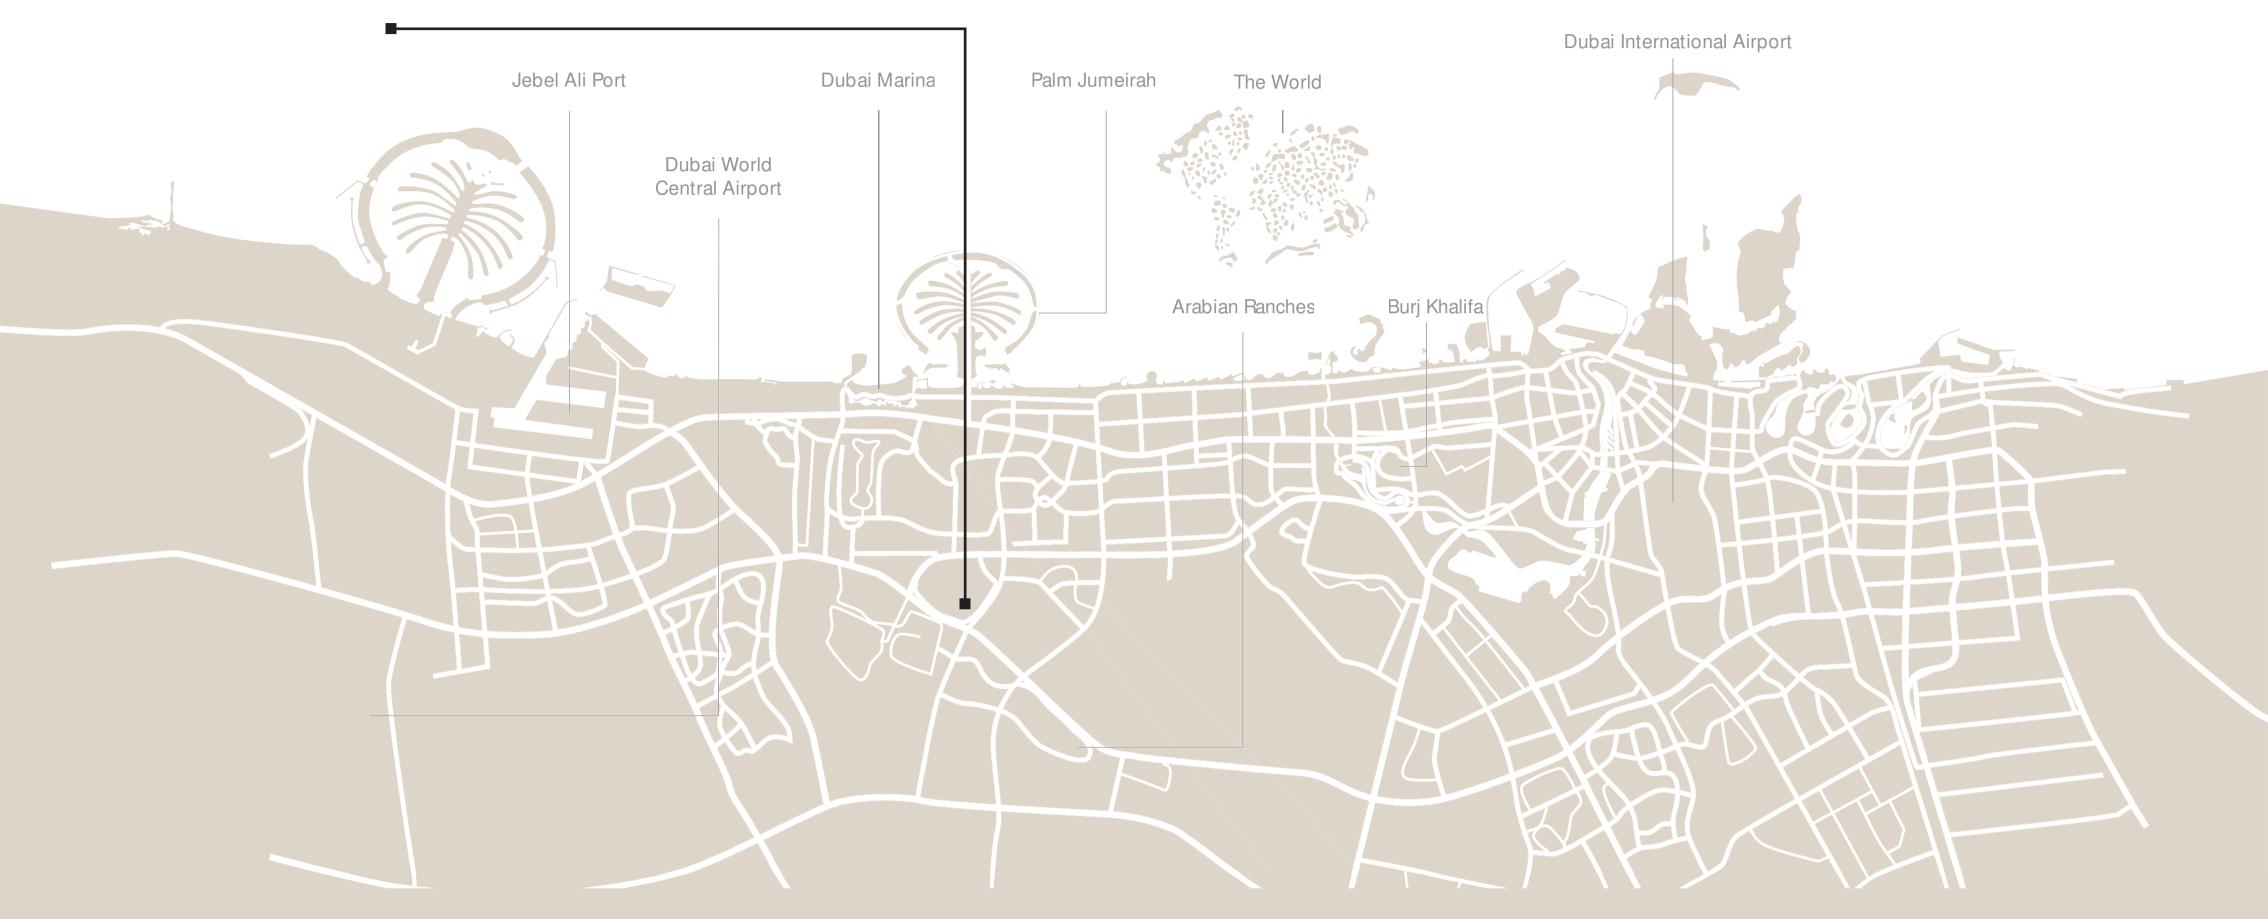

## CONNECTED TO THE CITY

5 minutes
Park

Downtown

18 minutes
The
Walk

25 minutes Support Dubai International Airport

32 ninutes
Dubai
South

To minutes

Dubai

Autodromo

To minutes

Dubai

Marina

Mall of the Emirates

minutes
Emirates

15 minutes
Burj
Al Arab

18 minutes
Palm
Jumeirah