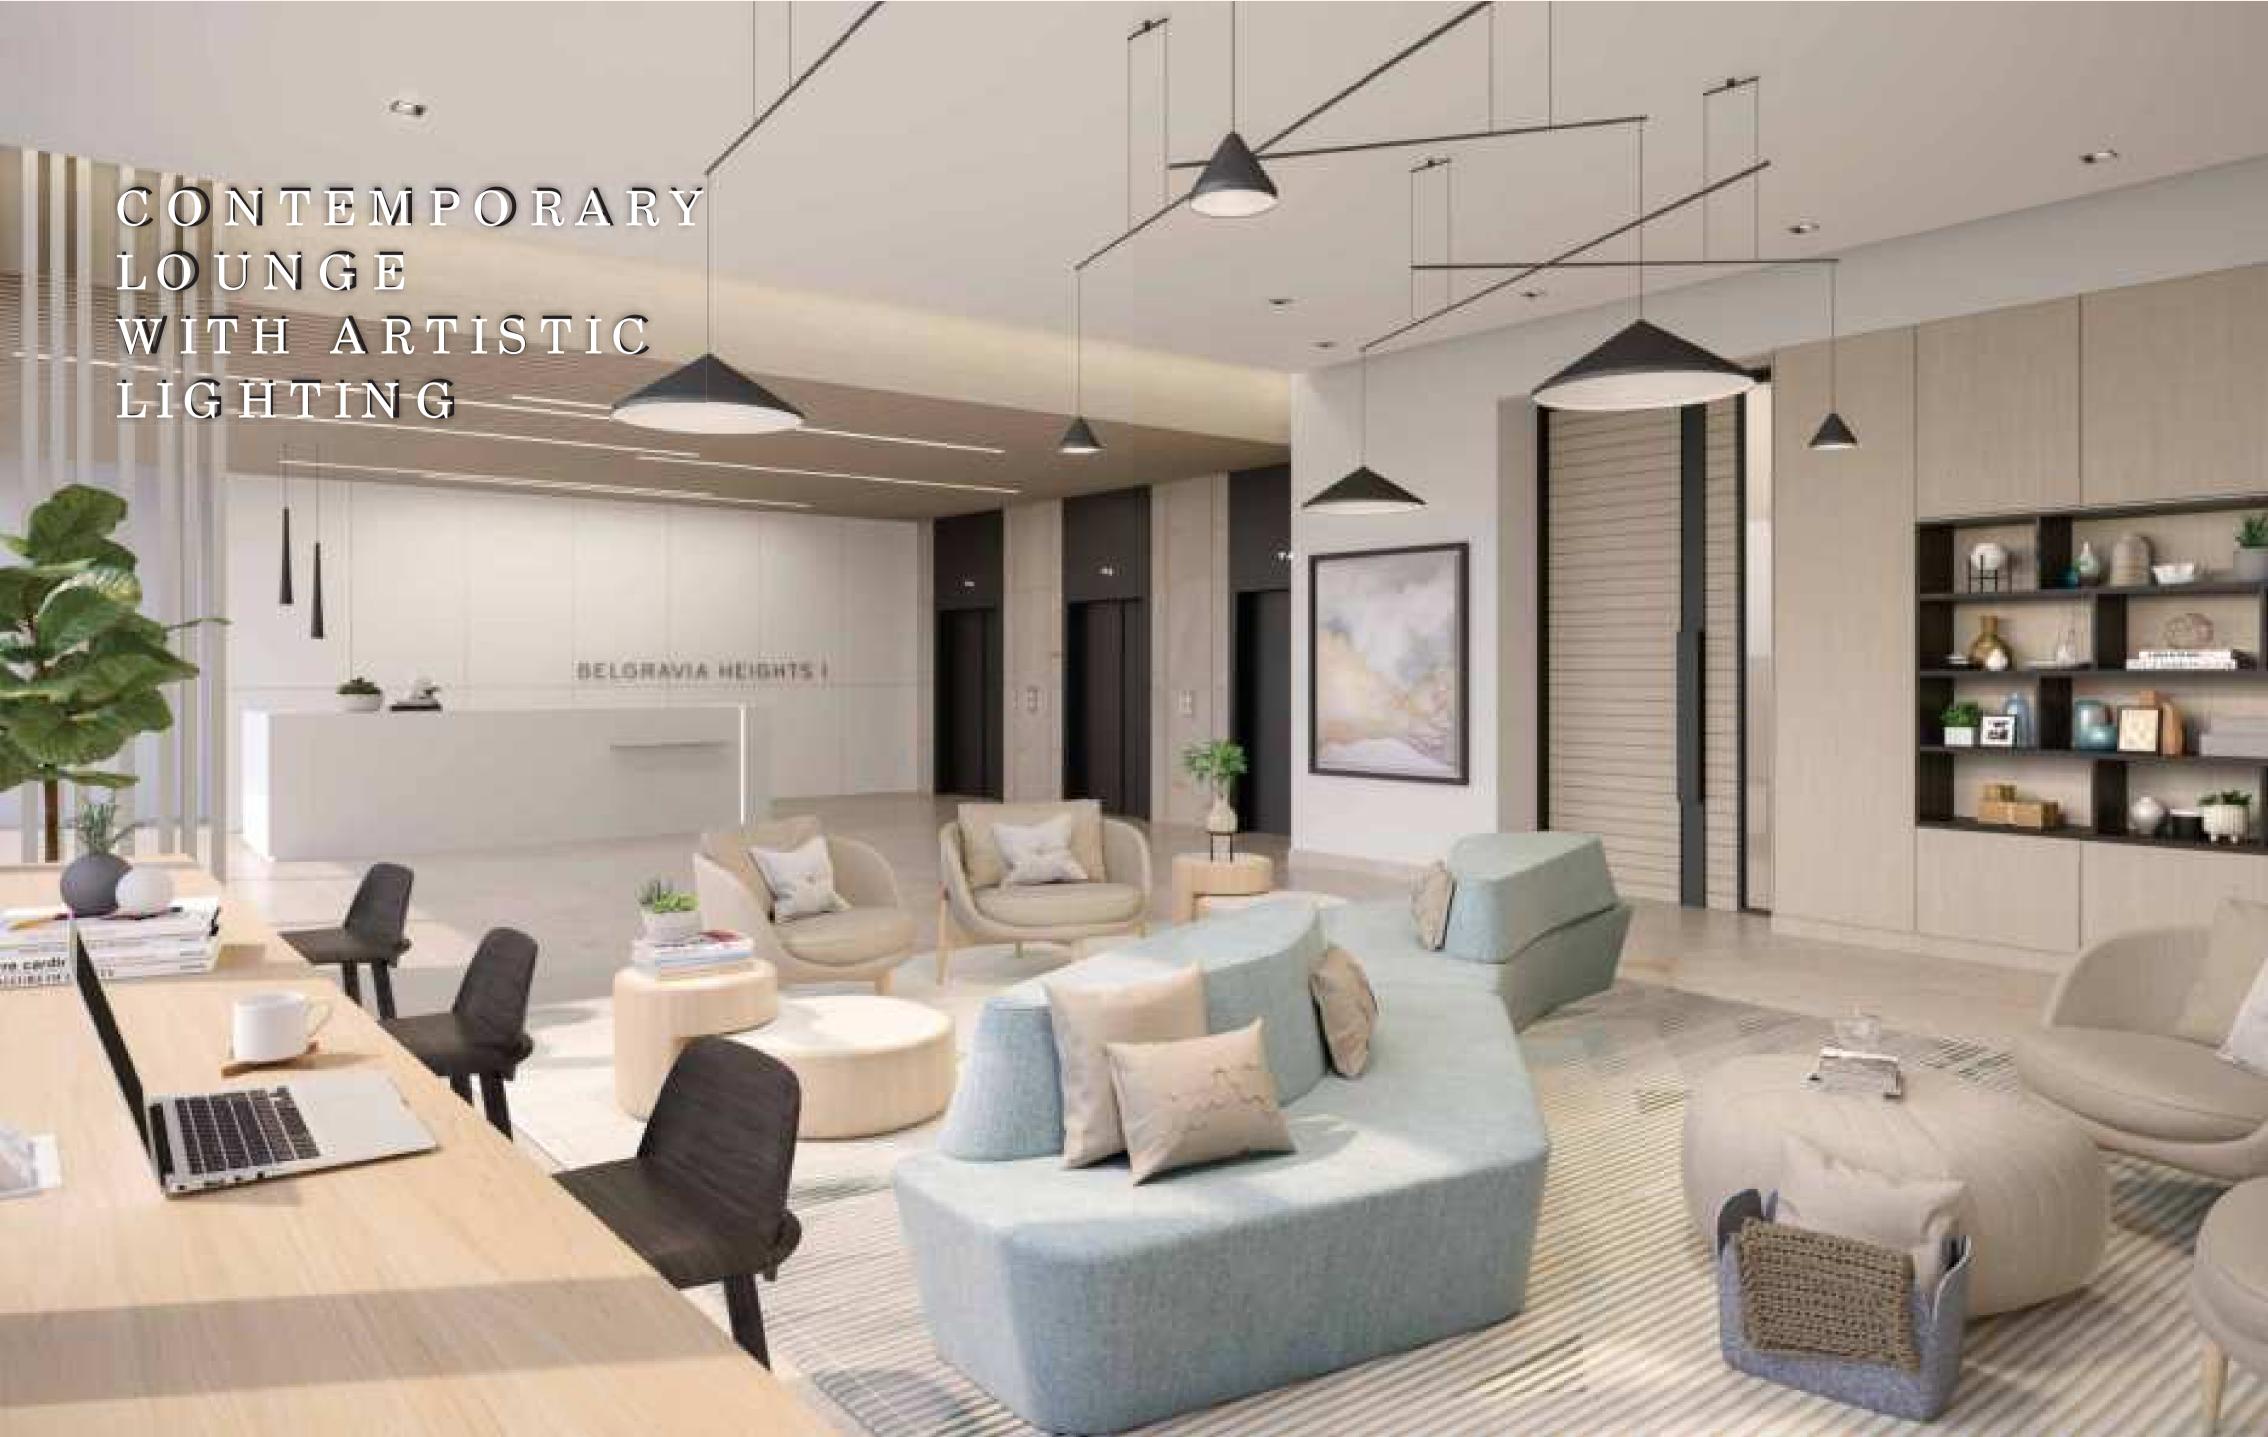

### SUBLIME LIVING

With a sophisticated colour palette that includes whites, warm grey quartz countertops and beige porcelain-tiled floor, the interiors create a soft and serene atmosphere.

## TRANQUIL LIFE

With impeccable attention to detail, every corner exudes elegance.