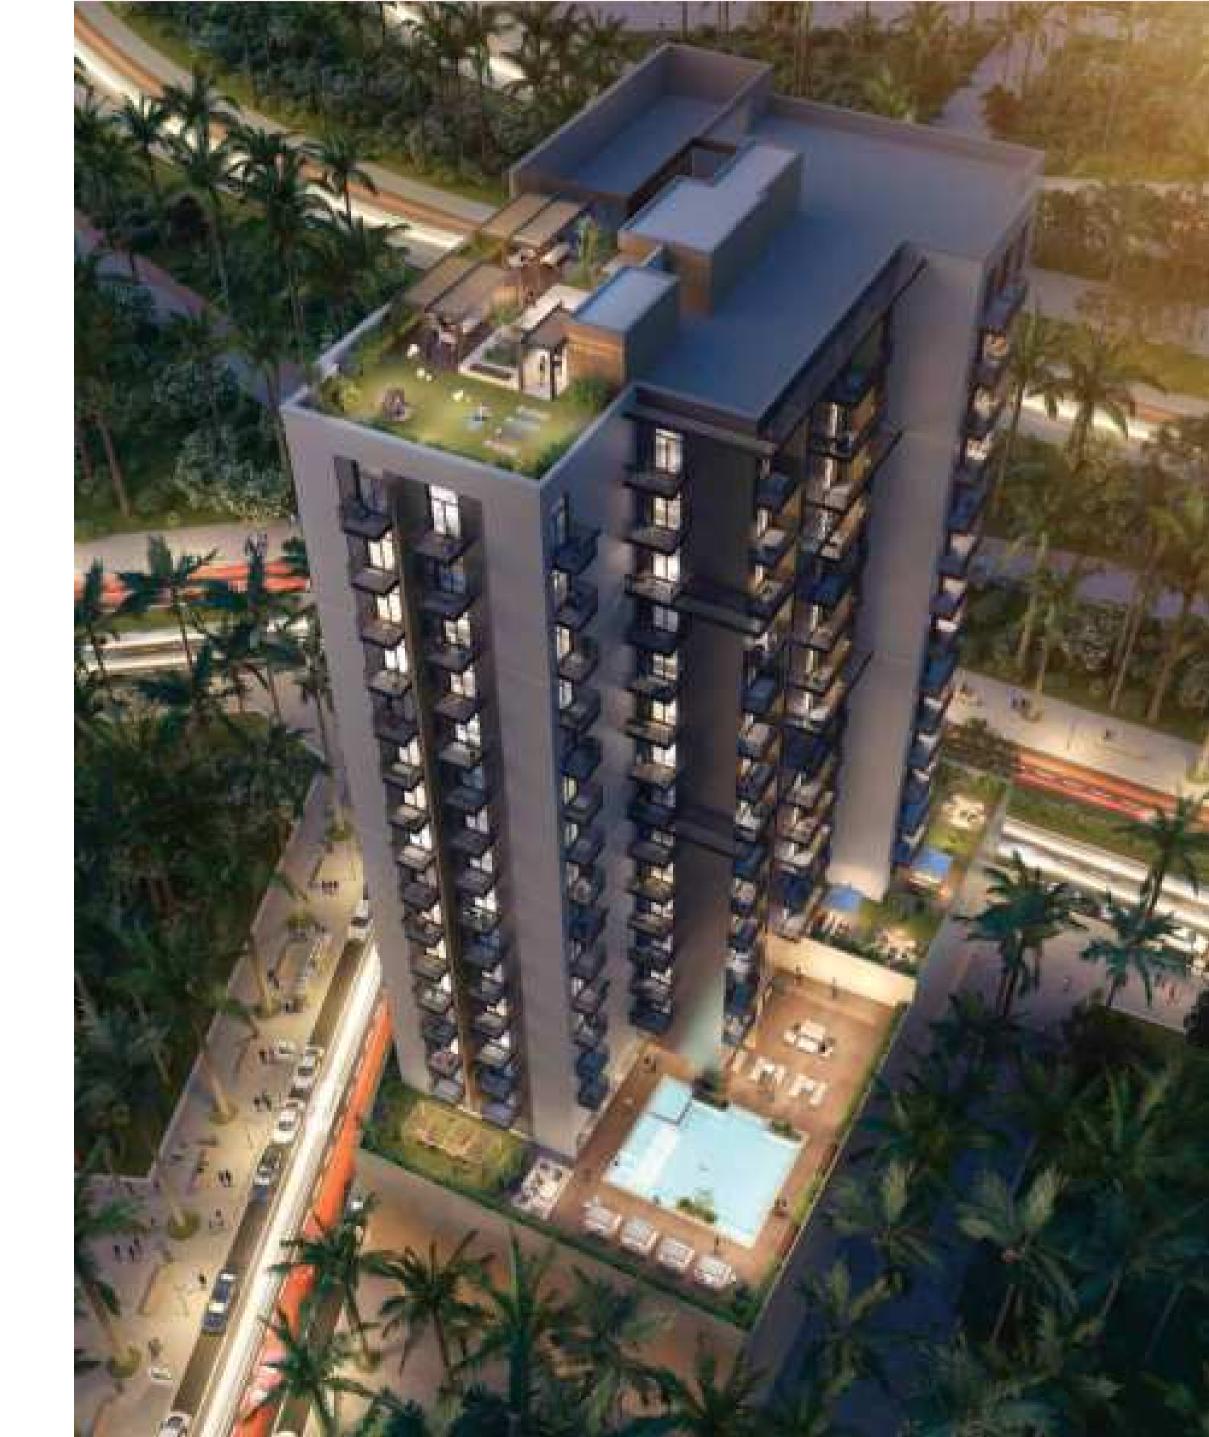

The development oozes a dynamic design philosophy driven by a new "Residential Movement". This design philosophy also provides the residents the option of personalizing and creating an identity for their apartment. The resort-style pool, children's play area and fully equipped fitness centre make the community one of Jumeriah Village's most sought after properties.

Beautifully landscaped gardens with barbecue areas, a designer swimming pool and inspiring outdoor lounge areas with wide open spaces add a dose of tranquility to the air.

## BELGRAVIA HEIGHTS I AMENITIES PLAN AT ROOF TERRACE