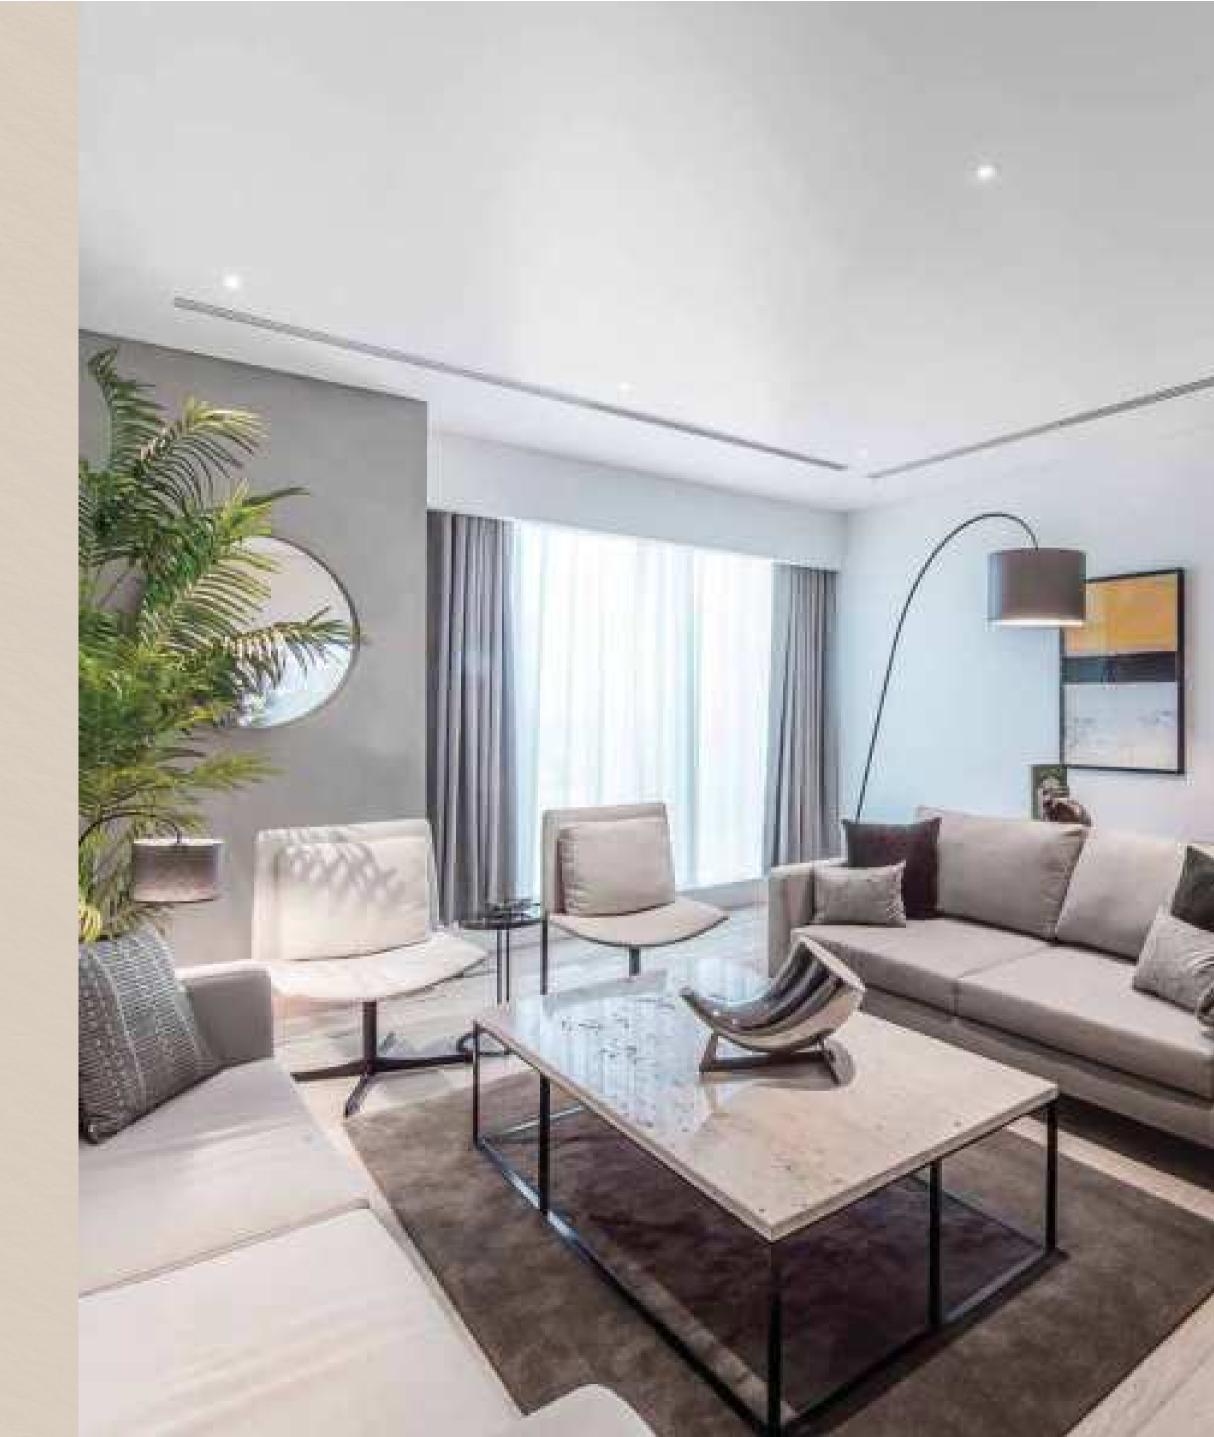

### SUBLIME LIVING

With a sophisticated colour palette that includes whites, warm grey quartz countertops and beige porcelain-tiled floor, the interiors create a soft and serene atmosphere.

## TRANQUIL LIFE

With impeccable attention to detail, every corner exudes elegance.