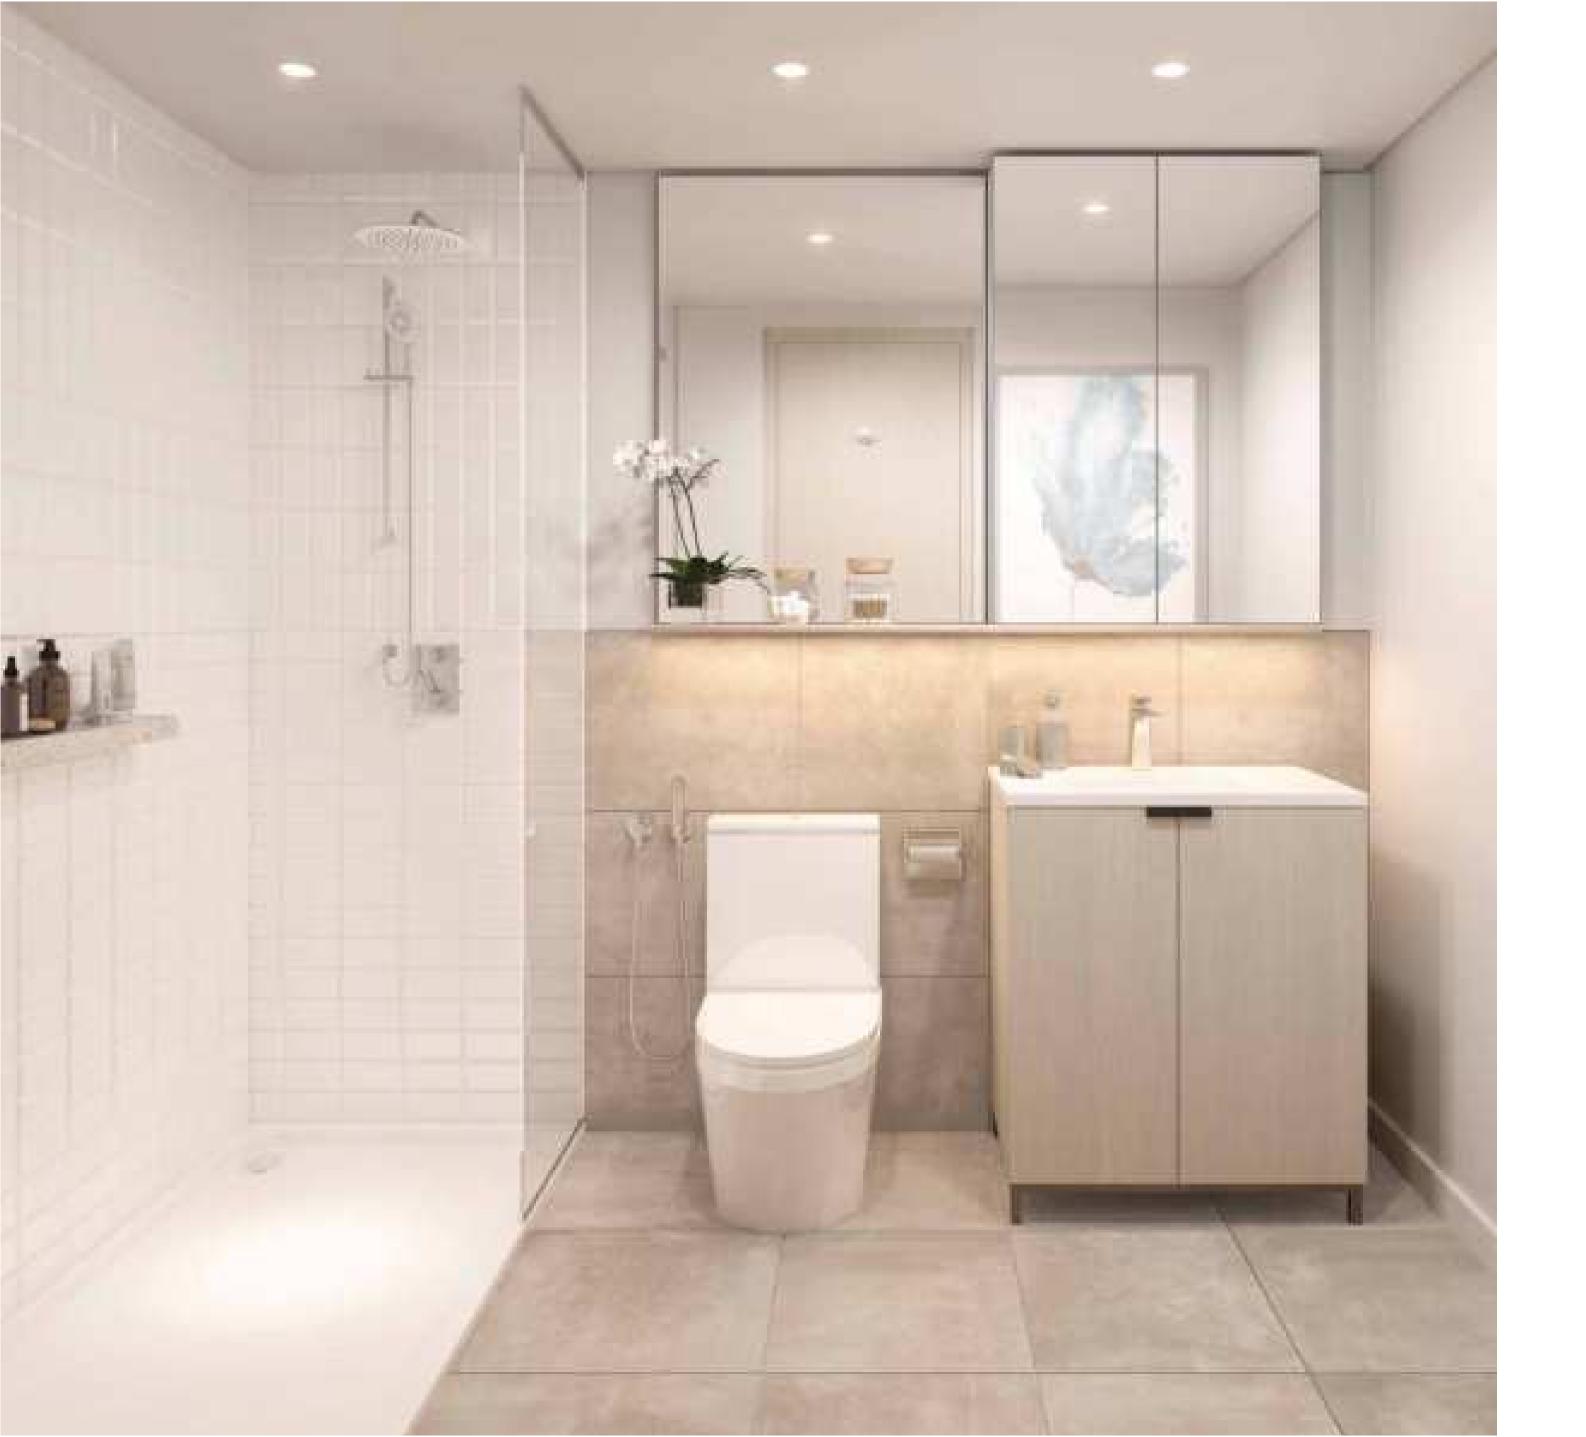

### SUBLIME LIVING

With a sophisticated colour palette that includes whites, warm grey quartz countertops and beige porcelain-tiled floor, the interiors create a soft and serene atmosphere.