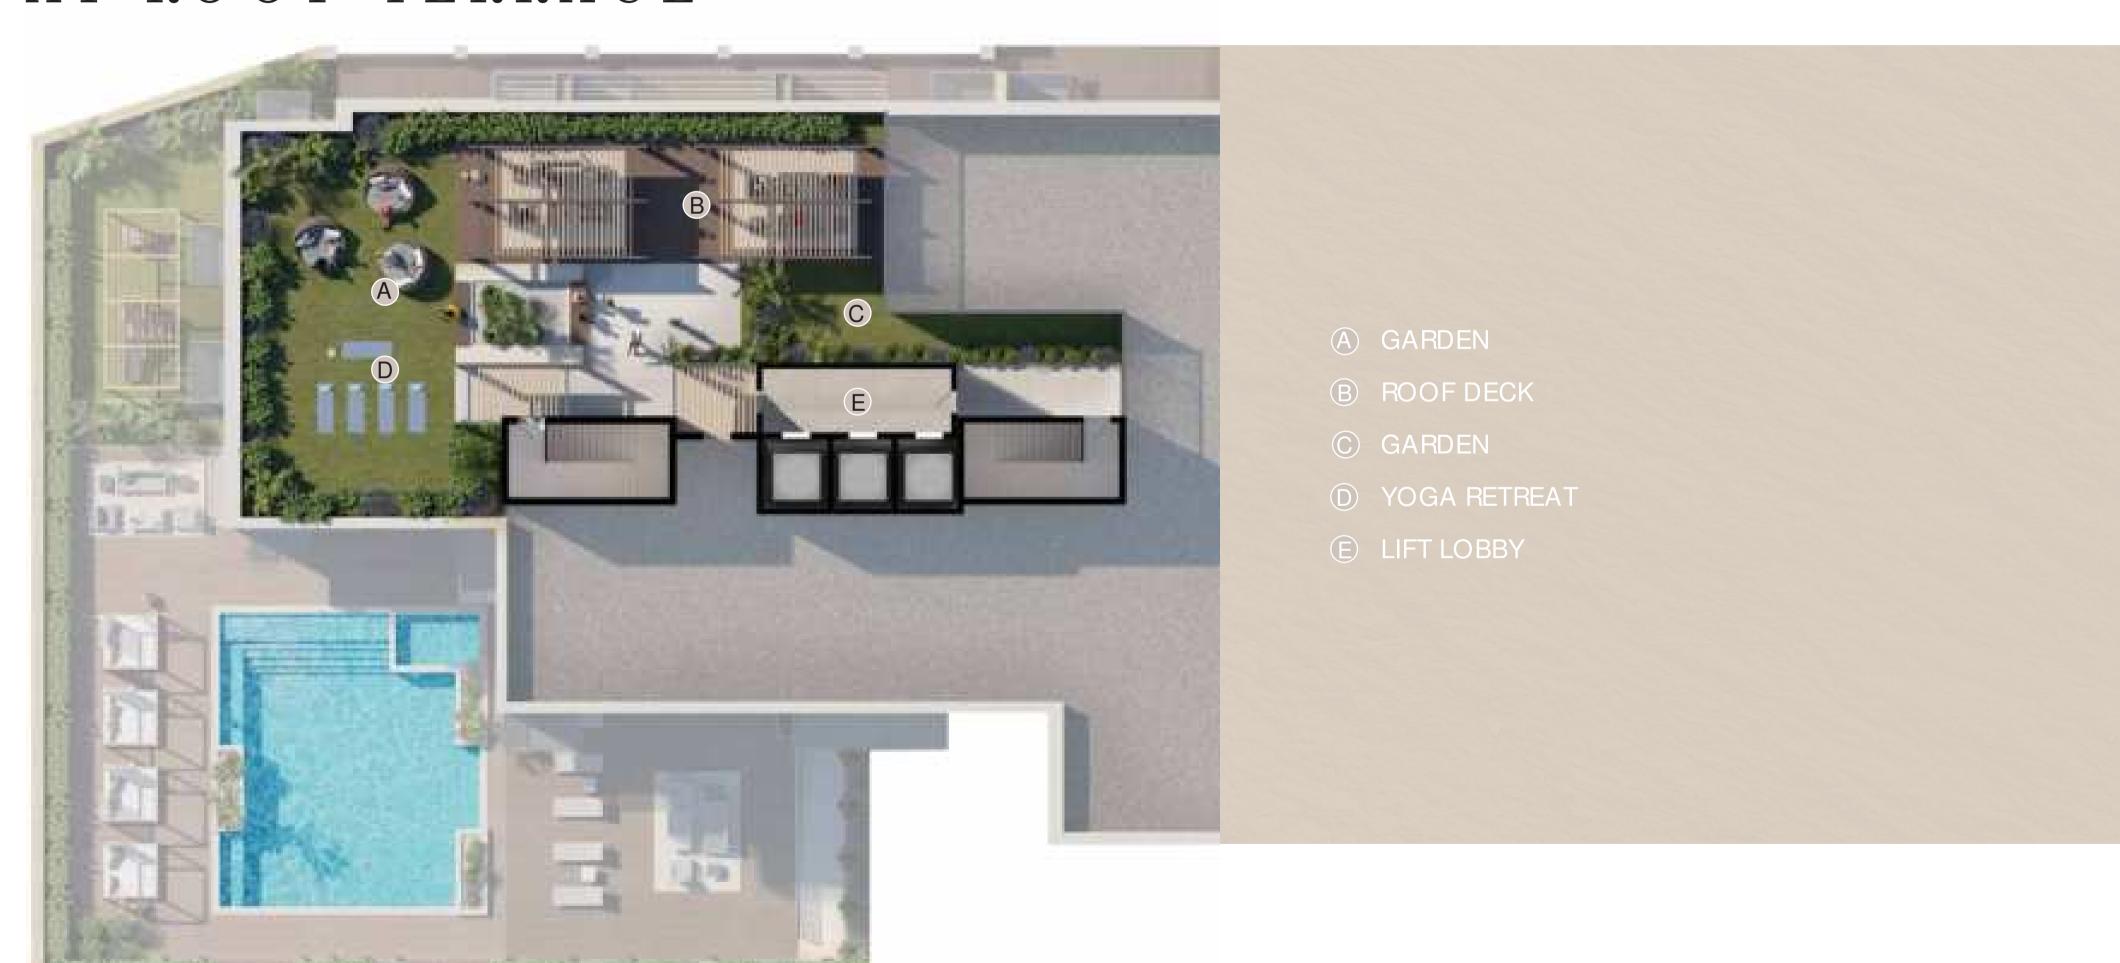

alcony. Furthermore, the building's vertical facades are countered with crisp horizontal breaks on key floors to balance the overall proportions. This accentuates the corners and creates a visual hierarchy.

Beautifully landscaped gardens with barbecue areas, a designer swimming pool and inspiring outdoor lounge areas with wide open spaces add a dose of tranquility to the air.

















### SUBLIME LIVING

With a sophisticated colour palette that includes whites, warm grey quartz countertops and beige porcelain-tiled floor, the interiors create a soft and serene atmosphere.



## TRANQUIL LIFE

With impeccable attention to detail, every corner exudes elegance.







## BELGRAVIA HEIGHTS I AMENITIES PLAN AT HEALTH CLUB LEVEL



## BELGRAVIA HEIGHTS I AMENITIES PLAN AT ROOF TERRACE















### **CONTACT US**

Mobile: +971 52 554 9435

Email: info@propjunction.org

www.propjunction.ae/projects/belgravia-heights

### **ADDRESS**

B301, Metha plaza Building,

Oud Metha, Dubai