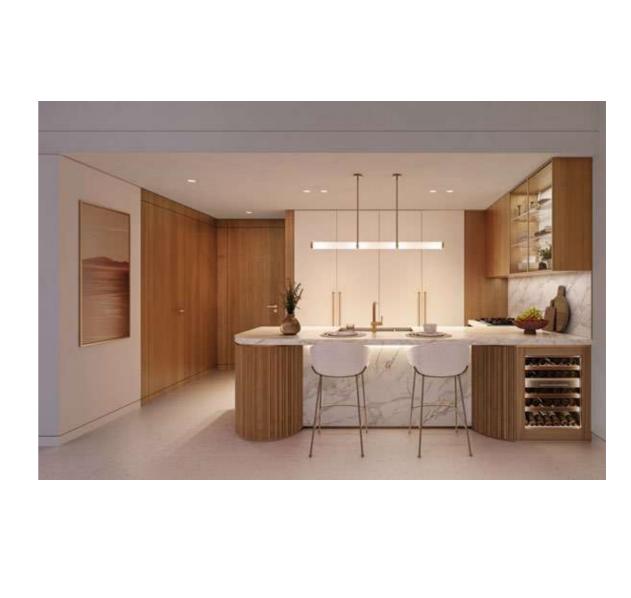

#### APARTMENT KITCHENS

The building's modern kitchens will be treasured by those who crave a life intertwined with design.

Mid-tone wood cabinets demonstrate the apartment's impeccable craft while reflective glass, metal signature cabinets, Miele appliances and champagne-gold pull-out tap along with signature hardware and bespoke storage features make an unmistakable statement of refined elegance.