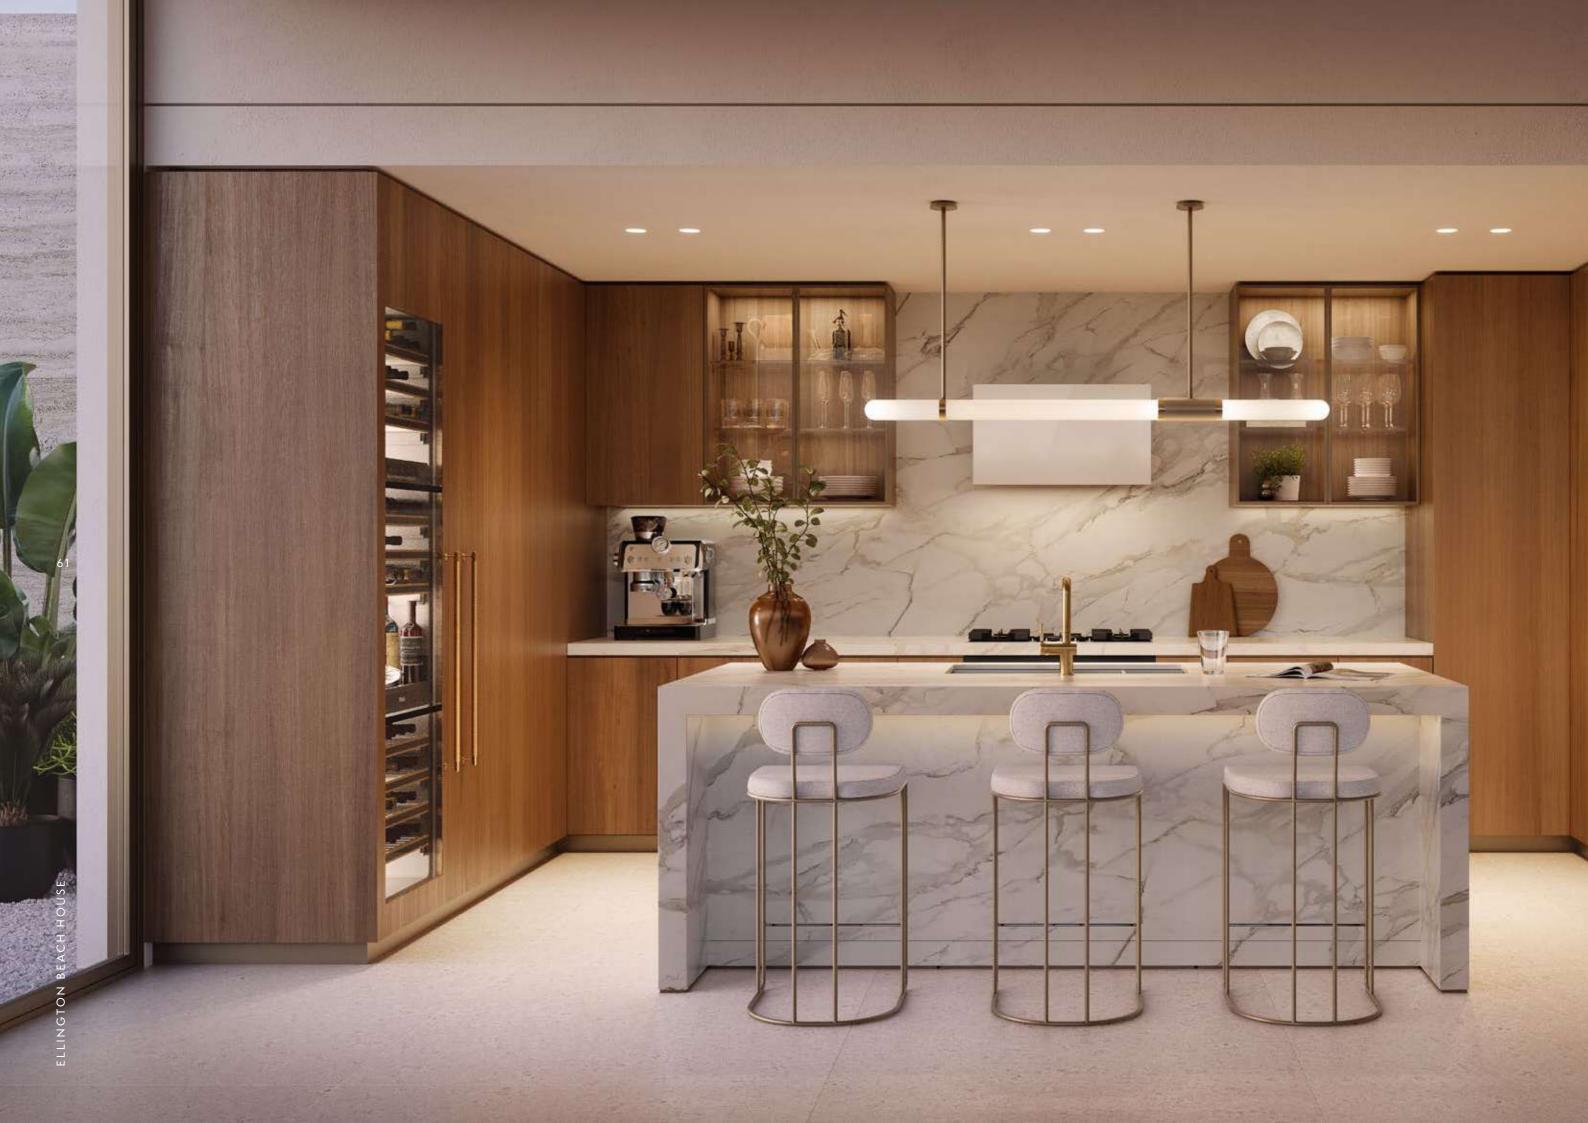

#### APARTMENT KITCHENS

The building's modern kitchens will be treasured by those who crave a life intertwined with design.

Mid-tone wood cabinets demonstrate the apartment's impeccable craft while reflective glass, metal signature cabinets, Miele appliances and champagne-gold pull-out tap along with signature hardware and bespoke storage features make an unmistakable statement of refined elegance.