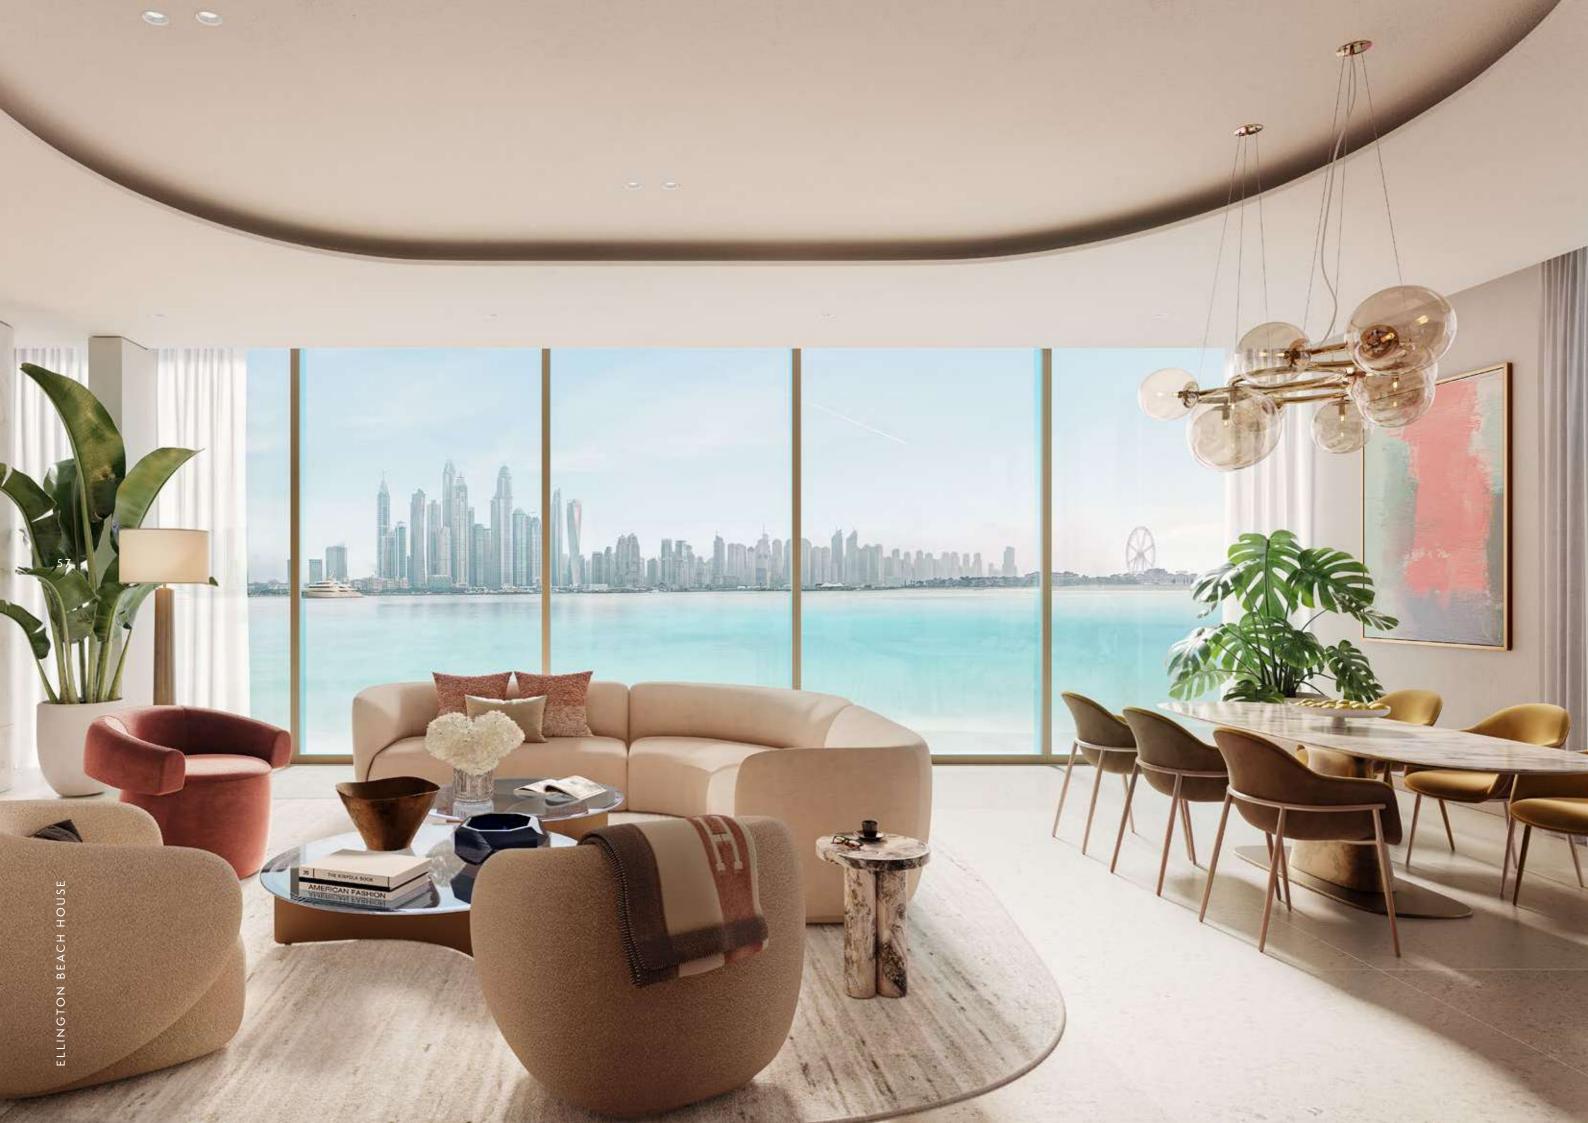

#### IMMERSED IN A NEW WAY OF LIVING

Just like the ocean, Ellington Beach House immerses the senses to reveal a new perspective of the world beneath its surface. Its spaces and interactions flow between one another with ease, seamlessly adapting to the needs and preferences of every resident.

Angular lines and contemporary colorways are brimming with personality, welcoming you to a place that eludes any preconceived notions of how a refined private beach lifestyle should be expressed.

While maximising panoramic views, the interiors of Ellington Beach House connect residents to the sea through free-flowing textures, natural materials and open spaces. Cues from the surrounding environment bring an abundant sense of peace to a modern and expressive design consisting of graphic forms and contrasting accents of color.

#### APARTMENT LIVING AREAS

Directly adjacent to the dining room, living areas perfectly frame the horizon. Filtered through wide bronze-tinted windows, with curtain pockets and slim profile mullions, sunlight is gently introduced to the apartment, blanketing the stone floors in warm and welcoming tones.