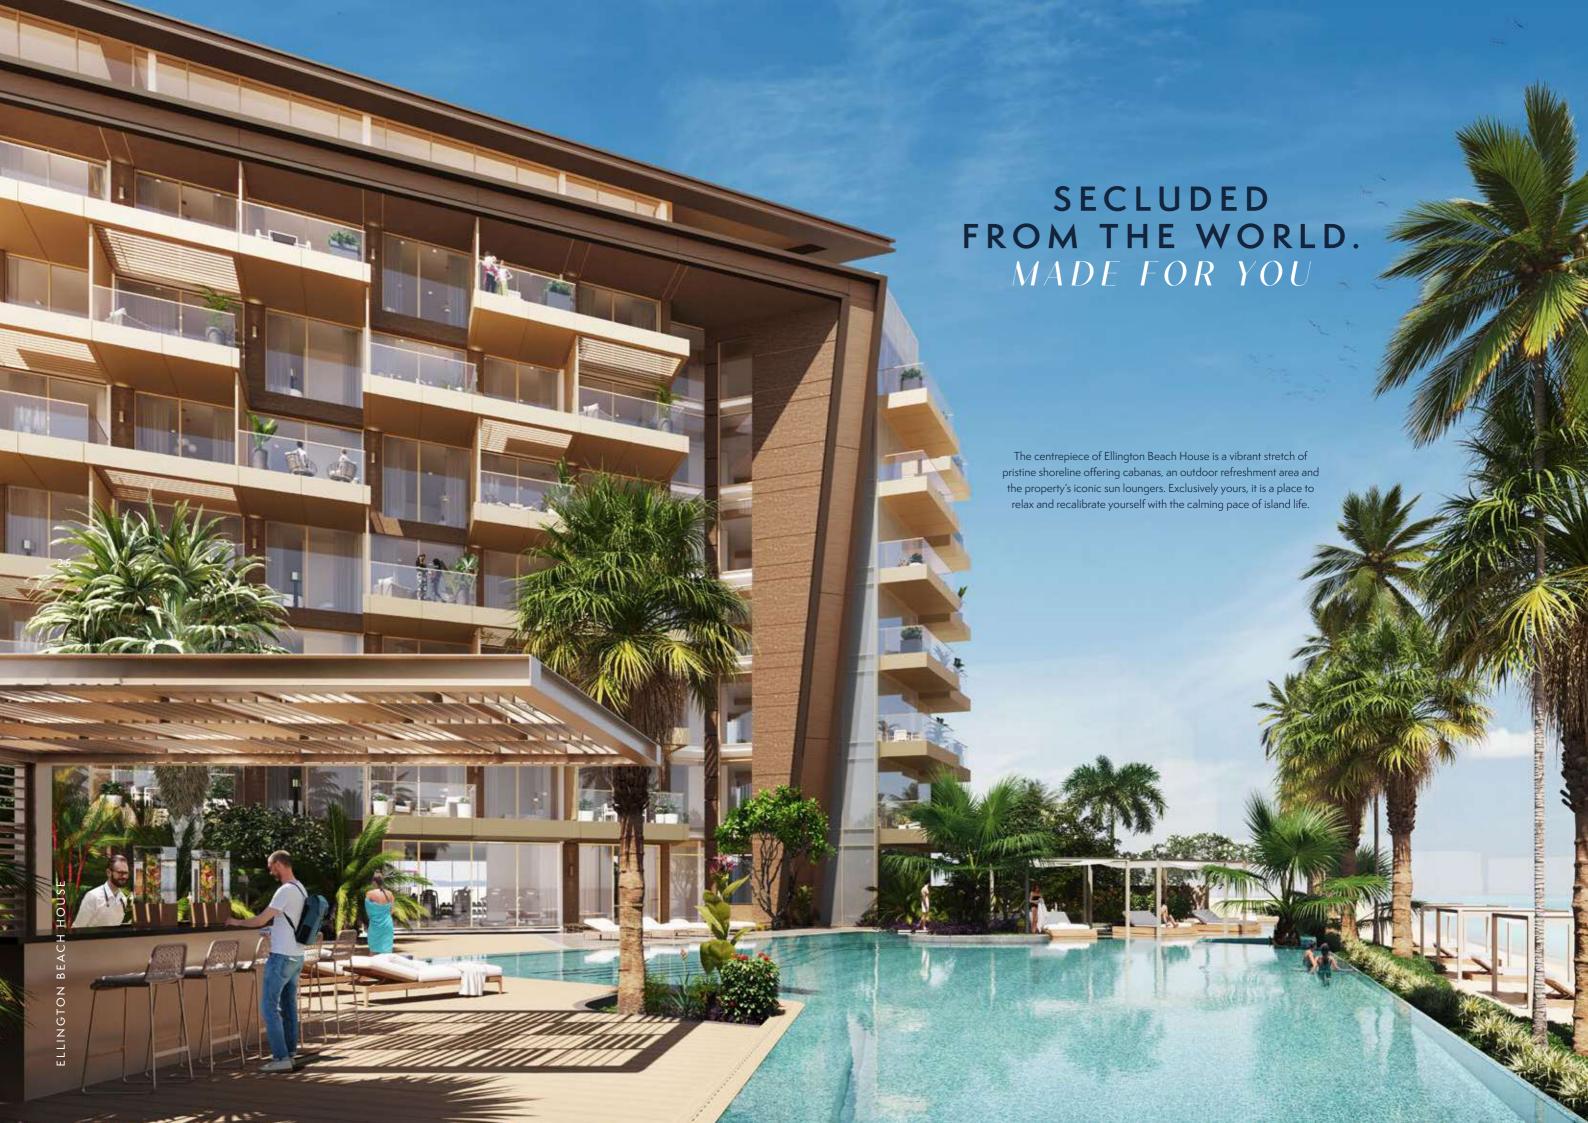

#### A GEOMETRIC LANDSCAPE THAT MERGES NATURE WITH DESIGN

The surrounding landscape of Ellington Beach House offers the shade of trees and cabanas, together with trapezoidal forms that reflect the building's contemporary architecture. It offers space to belong in nature and explore quiet seating areas, a covered outdoor refreshment area, BBQ areas and opportunities to stay active with game tables, children's play equipment, a half basketball area, Bocce Ball, Padel tennis and more.