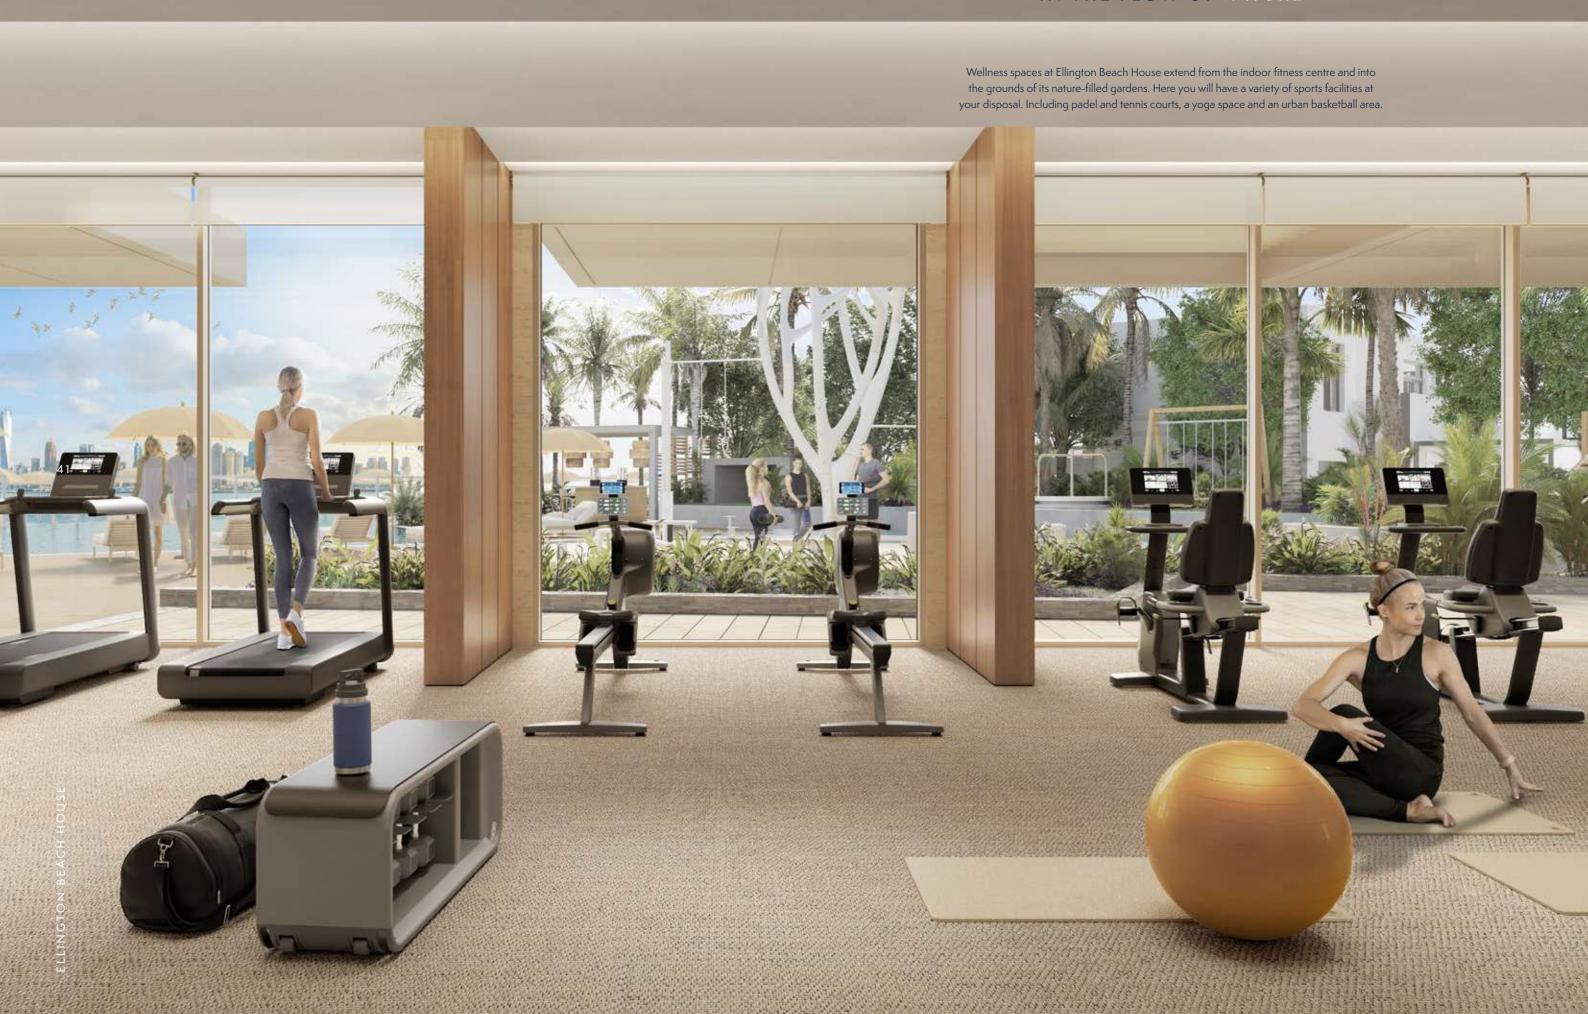

#### IDYLLIC ENVIRONMENTS FOR RITUALS OF SELF CARE

MIND &

ELLINGTON BEACH HOUSE

39

RON

As a commitment to your health and wellness, the high-performance gym at Ellington Beach House retains the same openness as the rest of the interior. The space is designed to help you channel the uplifting energy of the sea with state-of-the-art fitness equipment, yoga, and pilates studio. To help replenish your body after a workout, the change rooms are equipped with a hydrotherapy pool, steam showers and saunas.