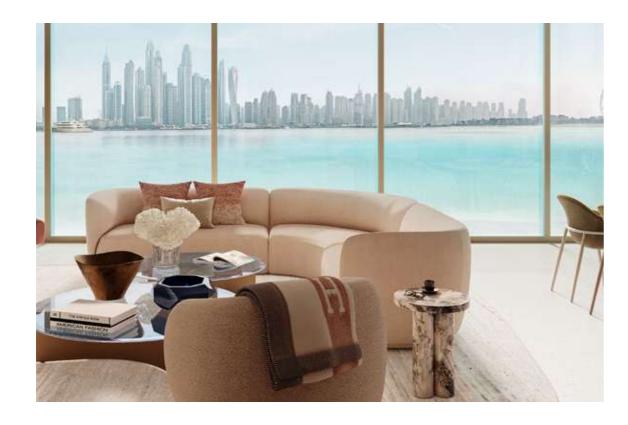

#### APARTMENT LIVING AREAS

Directly adjacent to the dining room, living areas perfectly frame the horizon. Filtered through wide bronze-tinted windows, with curtain pockets and slim profile mullions, sunlight is gently introduced to the apartment, blanketing the stone floors in warm and welcoming tones.

#### APARTMENT KITCHENS

The building's modern kitchens will be treasured by those who crave a life intertwined with design.

Mid-tone wood cabinets demonstrate the apartment's impeccable craft while reflective glass, metal signature cabinets, Miele appliances and champagne-gold pull-out tap along with signature hardware and bespoke storage features make an unmistakable statement of refined elegance.