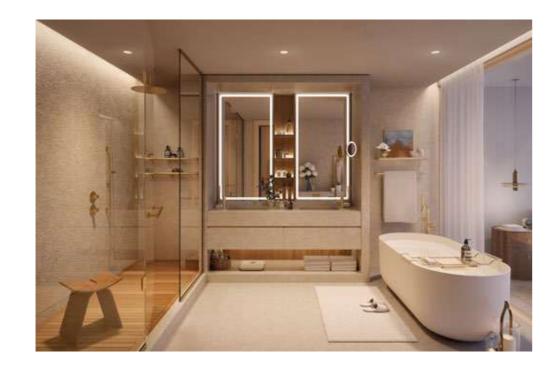

#### APARTMENT BATHROOMS

Bathrooms bring elements of natural beauty into your home with slatted teak shower flooring, stone-faced drawers, stone walls and floors, and a bush hammered feature wall. The bathroom treats you to a rain shower with a hand spray, as well as a contemporary free-standing bath with a floor-mounted tub filler. The feeling of calm and space is elevated further with backlit mirrors and a glazing wall in the bedroom.