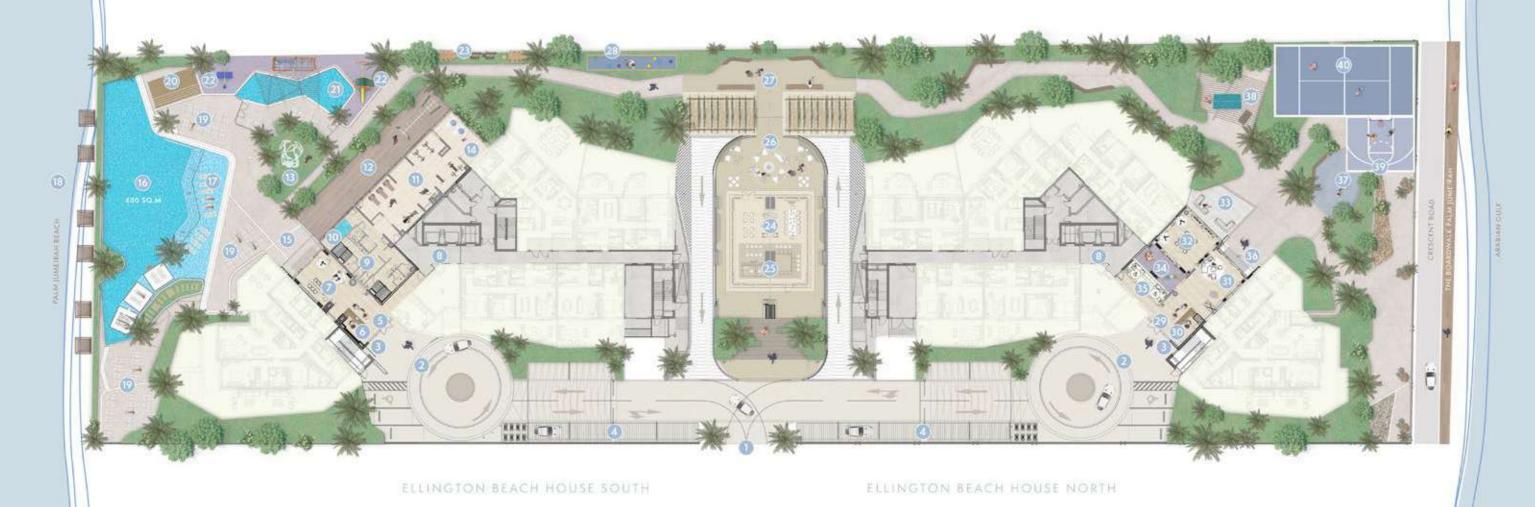

01 26 SOUTH LOBBY INDOOR LEISURE AND SHADED KIDS' OUTDOOR NORTH LOBBY ACCESS TO MAIN ENTRANCE RECEPTION FITNESS AREA LOUNGE POOL POOL ENTERTAINMENT LOUNGE AREA **OUTDOOR ACTIVITY** & CIGAR TERRACE ZONE 17 02 07 12 22 32 OUTDOOR SOUTH LOBBY OUTDOOR KIDS' 27 COMMUNAL OFFICE 37 DROP-OFF BAJA AREAS LOUNGE AREA FITNESS AREA SHELF PLAY AREA **OUTDOOR LOUNGE** & WORKSPACES VIEWING DECK TERRACE 03 08 13 18 23 33 38 LIFT URBAN BARBECUE AREA NORTH LOBBY OUTDOOR GAMES VALET PALM JUMEIRAH LOBBIES BOCCE BALL COURT PARKING FITNESS TREE BEACH TERRACE TABLE ZONE 24 19 29 39 09 14 CLUBHOUSE 34 COVERED VISITORS CHANGE, STEAM YOGA & PILATES SUN LOUNGERS NORTH LOBBY INDOOR KIDS' PLAY URBAN BASKETBALL PARKING SHOWER & SAUNA STUDIO AREAENTRANCE AREA AREA ROOMS KITCHEN/BAR 20 FOR PRIVATE 30 35 40 SOUTH LOBBY 10 ACCESS TO POOL **FUNCTIONS** NORTH LOBBY PADEL TENNIS OUTDOOR BATHROOM ENTRANCE HYDROTHERAPY AND DECK REFRESHMENT AREA RECEPTION& FOR PEOPLE OF COURT POOL DETERMINATION

21

31

36

06

11

16