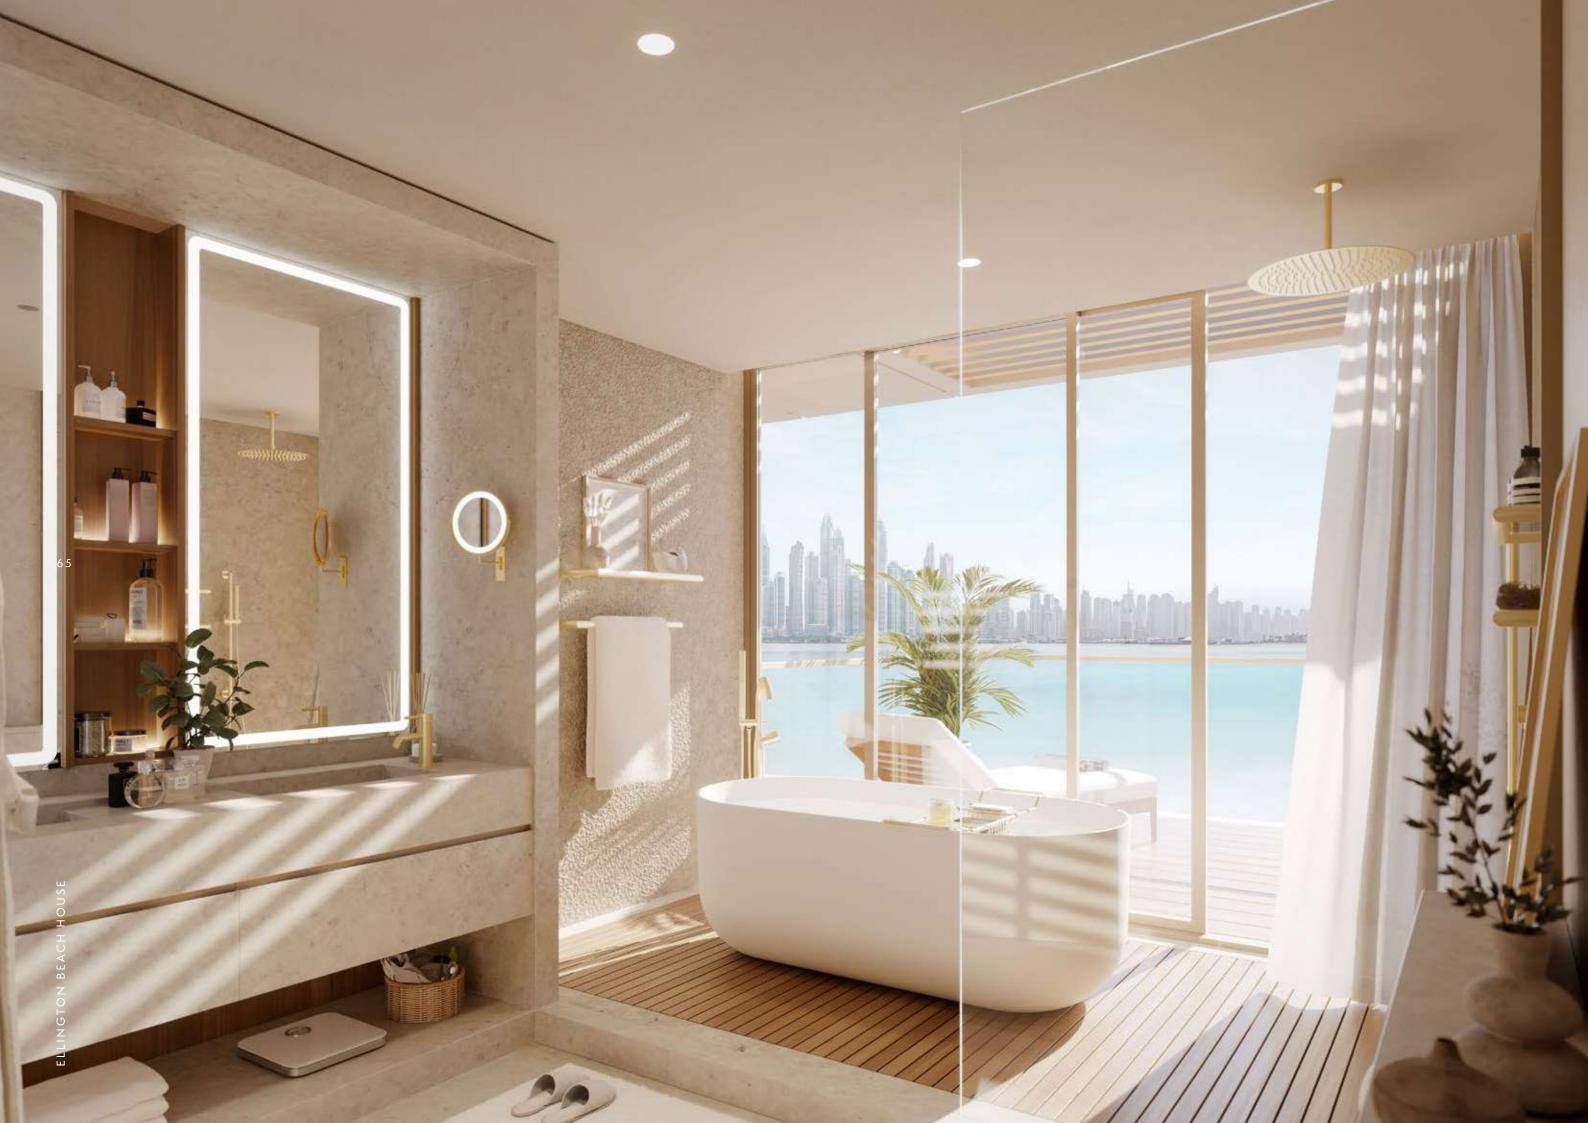

#### APARTMENT BATHROOMS

Bathrooms bring elements of natural beauty into your home with slatted teak shower flooring, stone-faced drawers, stone walls and floors, and a bush hammered feature wall. The bathroom treats you to a rain shower with a hand spray, as well as a contemporary free-standing bath with a floor-mounted tub filler. The feeling of calm and space is elevated further with backlit mirrors and a glazing wall in the bedroom.