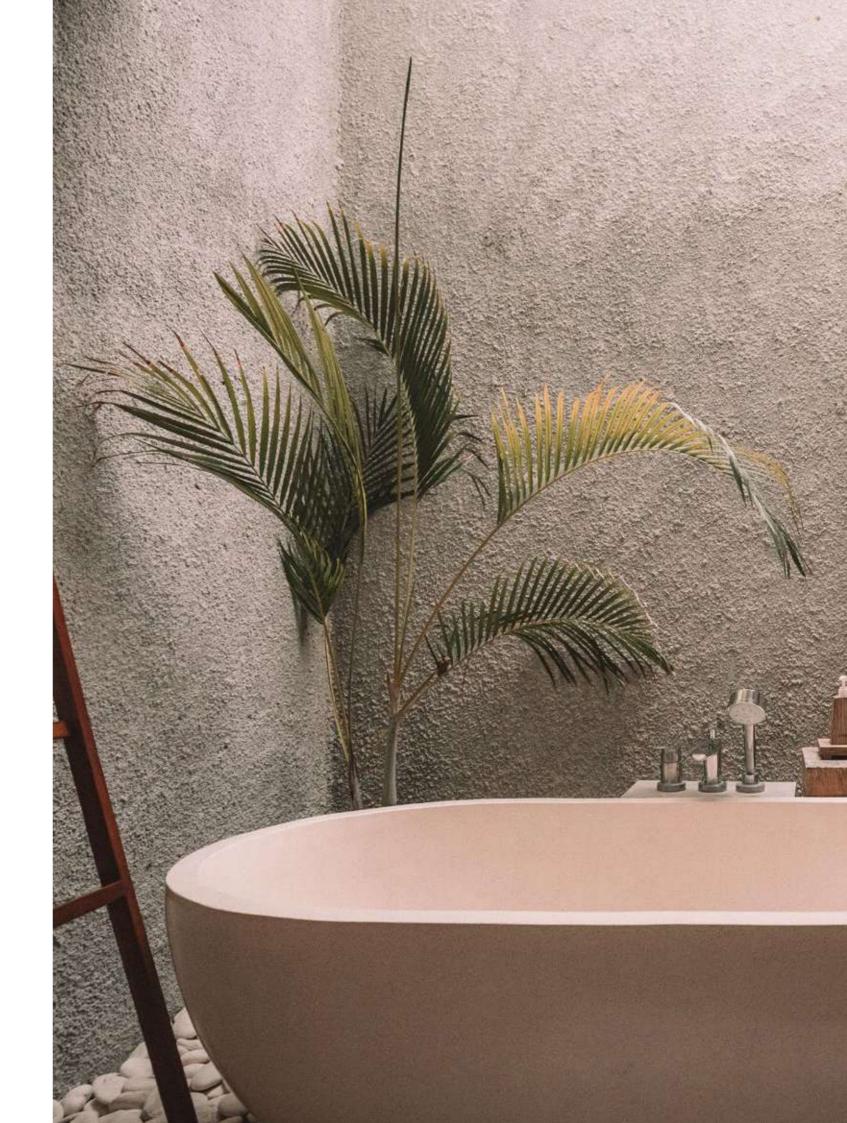

#### APARTMENT BATHROOMS

Bathrooms bring elements of natural beauty into your home with slatted teak shower flooring, stone-faced drawers, stone walls and floors, and a bush hammered feature wall. The bathroom treats you to a rain shower with a hand spray, as well as a contemporary free-standing bath with a floor-mounted tub filler. The feeling of calm and space is elevated further with backlit mirrors and a glazing wall in the bedroom.