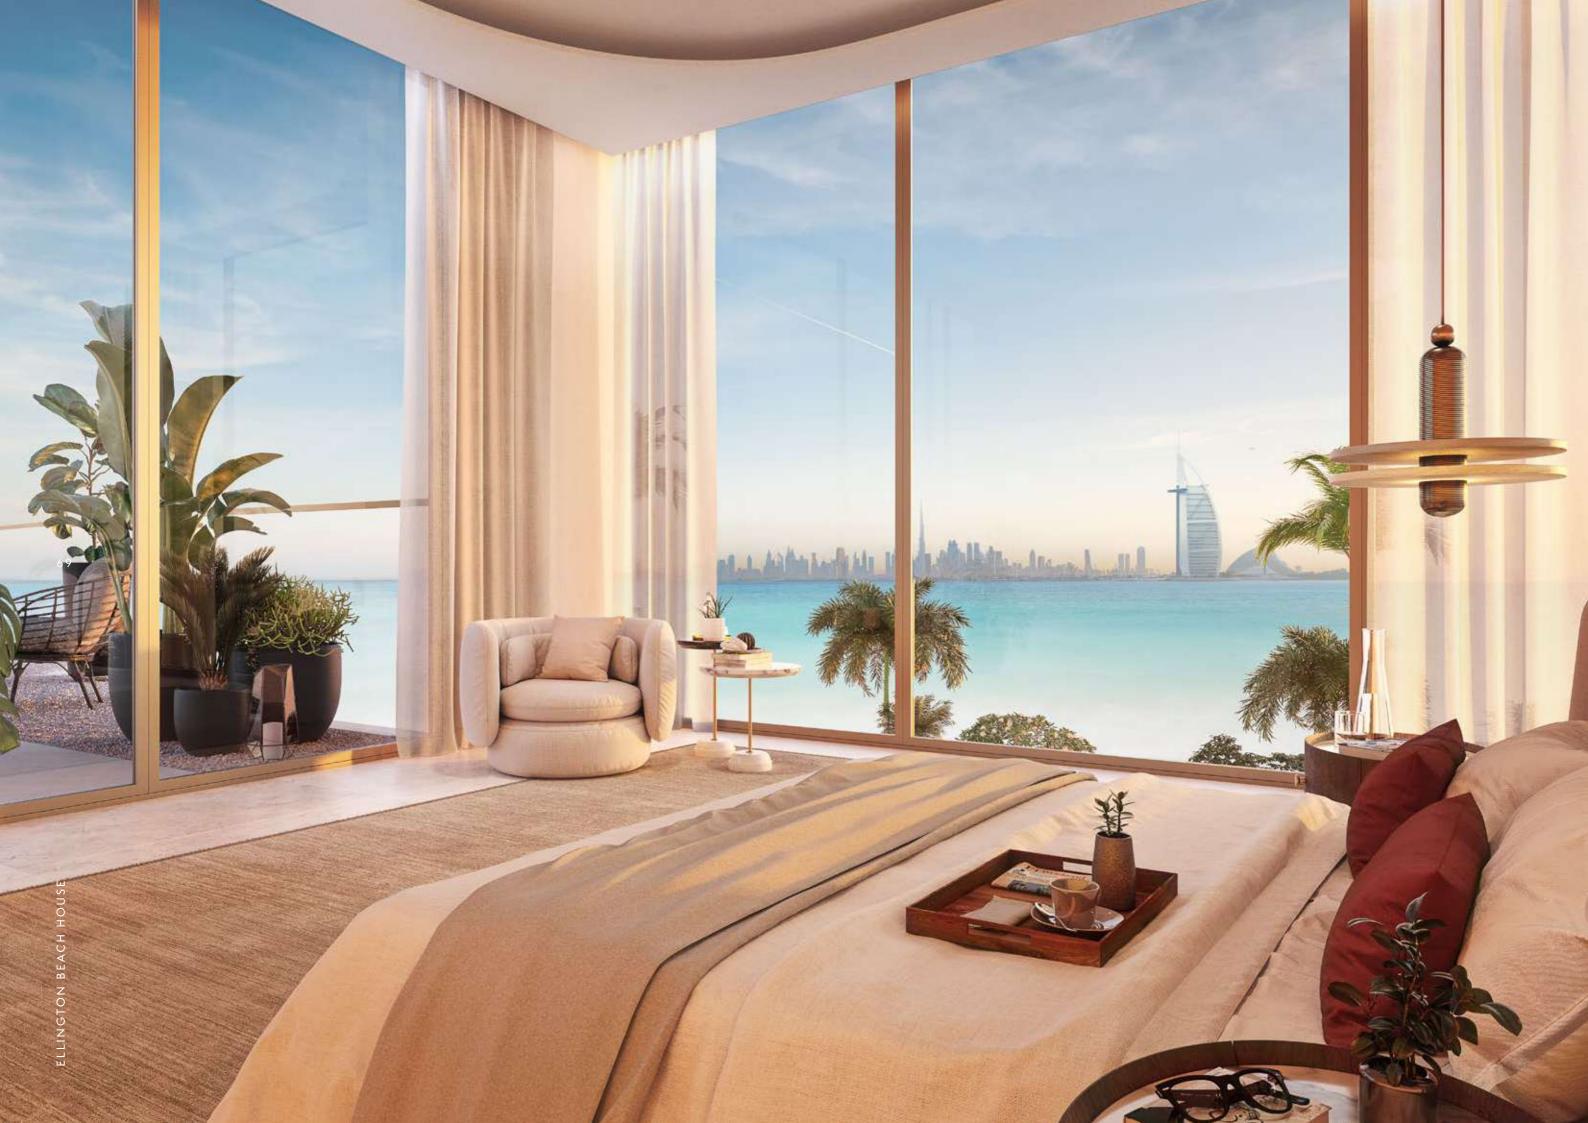

# REDEFINED PARADISE DESIGN INTERTWINED WITH THE SEA The individuality of such a unique location deserves the opportunity to be experienced to its fullest. Panoramic views from the building accentuate the wonder of Palm Jumeirah, while minimal framing with subtle beach-inspired screening allows residents to take in spectacular sunrises and sunsets in privacy.

#### APARTMENT LIVING AREAS

Directly adjacent to the dining room, living areas perfectly frame the horizon. Filtered through wide bronze-tinted windows, with curtain pockets and slim profile mullions, sunlight is gently introduced to the apartment, blanketing the stone floors in warm and welcoming tones.

Bedrooms follow the flow of the ocean while looking out across its vast expanse of blue.

A sophisticated yet cosy interior opens up to your island surroundings with a curtain cove that reveals the beauty of the Gulf to begin every day.