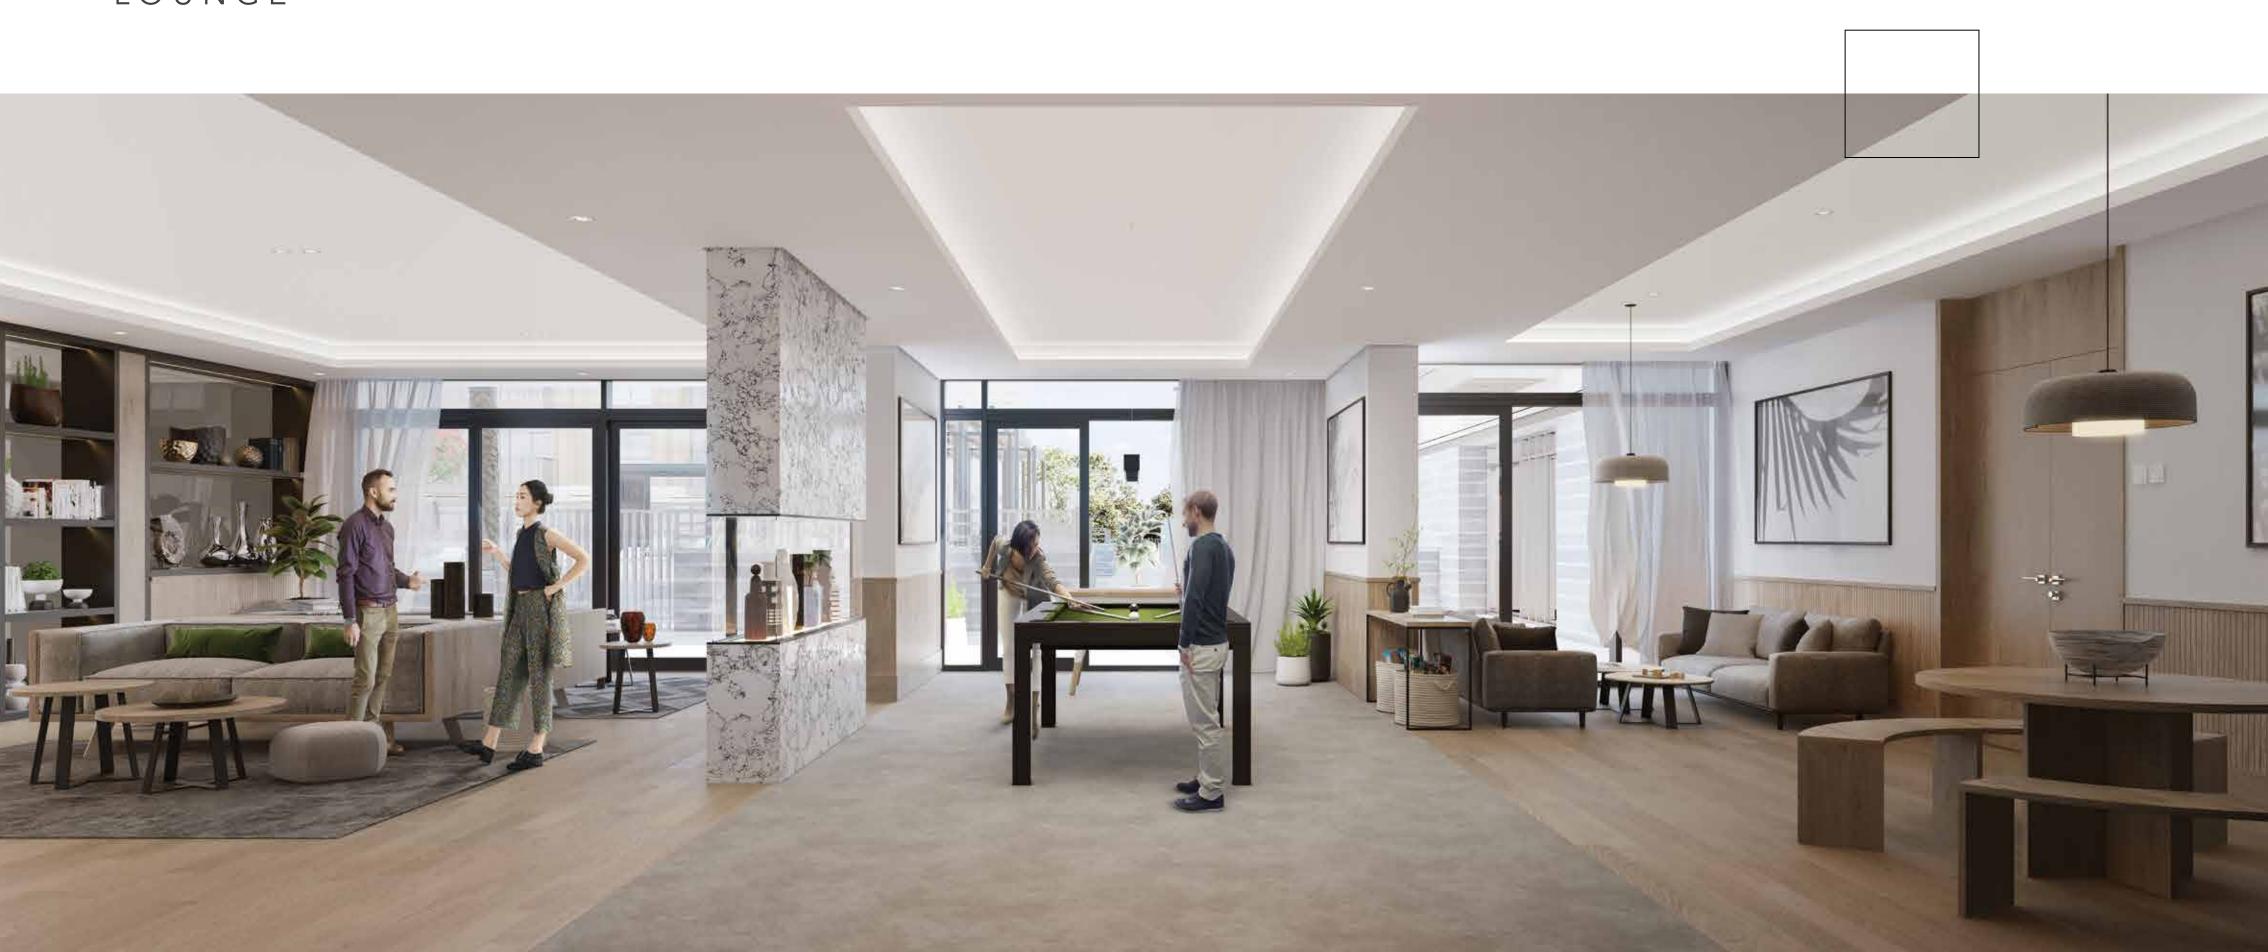

Furthermore, the grand lobbies are built to impress. The majestic design and dynamic lighting is complemented by beautiful sculptures made by local artists. The community area also boasts a plush lounge for residents that brings the outdoors, inside. It includes a pool table and a TV Lounge with comfortable seating for small groups. In short, Belgravia Square is the new favourite for home buyers who value aesthetics and design along with contemporary community living.

BELGRAVIA

Square

Chic RESIDENT'S LOUNGE

Fully
EQUIPPED
FITNESS
CENTRE

## SOPHISTICATED Interiors

A colour scheme of white, grey and black, creates a bold and contemporary setting. Striking black and white photography on the walls of common areas further accentuates the colour scheme and adds a touch of drama.

### AMENITIES Plan

Belgravia Square is designed to offer its residents a superior quality of life. With ample spaces to hangout and unwind, the residents can enjoy a true sense of community.

- A- ADULT'S POOL AREA
- B- KID'S POOL
- C- FITNESS CENTER
- D- CHANGING ROOMS
- E- CLUBHOUSE WITH GAMES ROOM & TV LOUNGE
- F- KID'S PLAY ROOM
- G-OUTDOOR KID'S PLAY AREA
- H- LIFT LOBBY
- J- LOBBY LOUNGE
- K- GARDEN