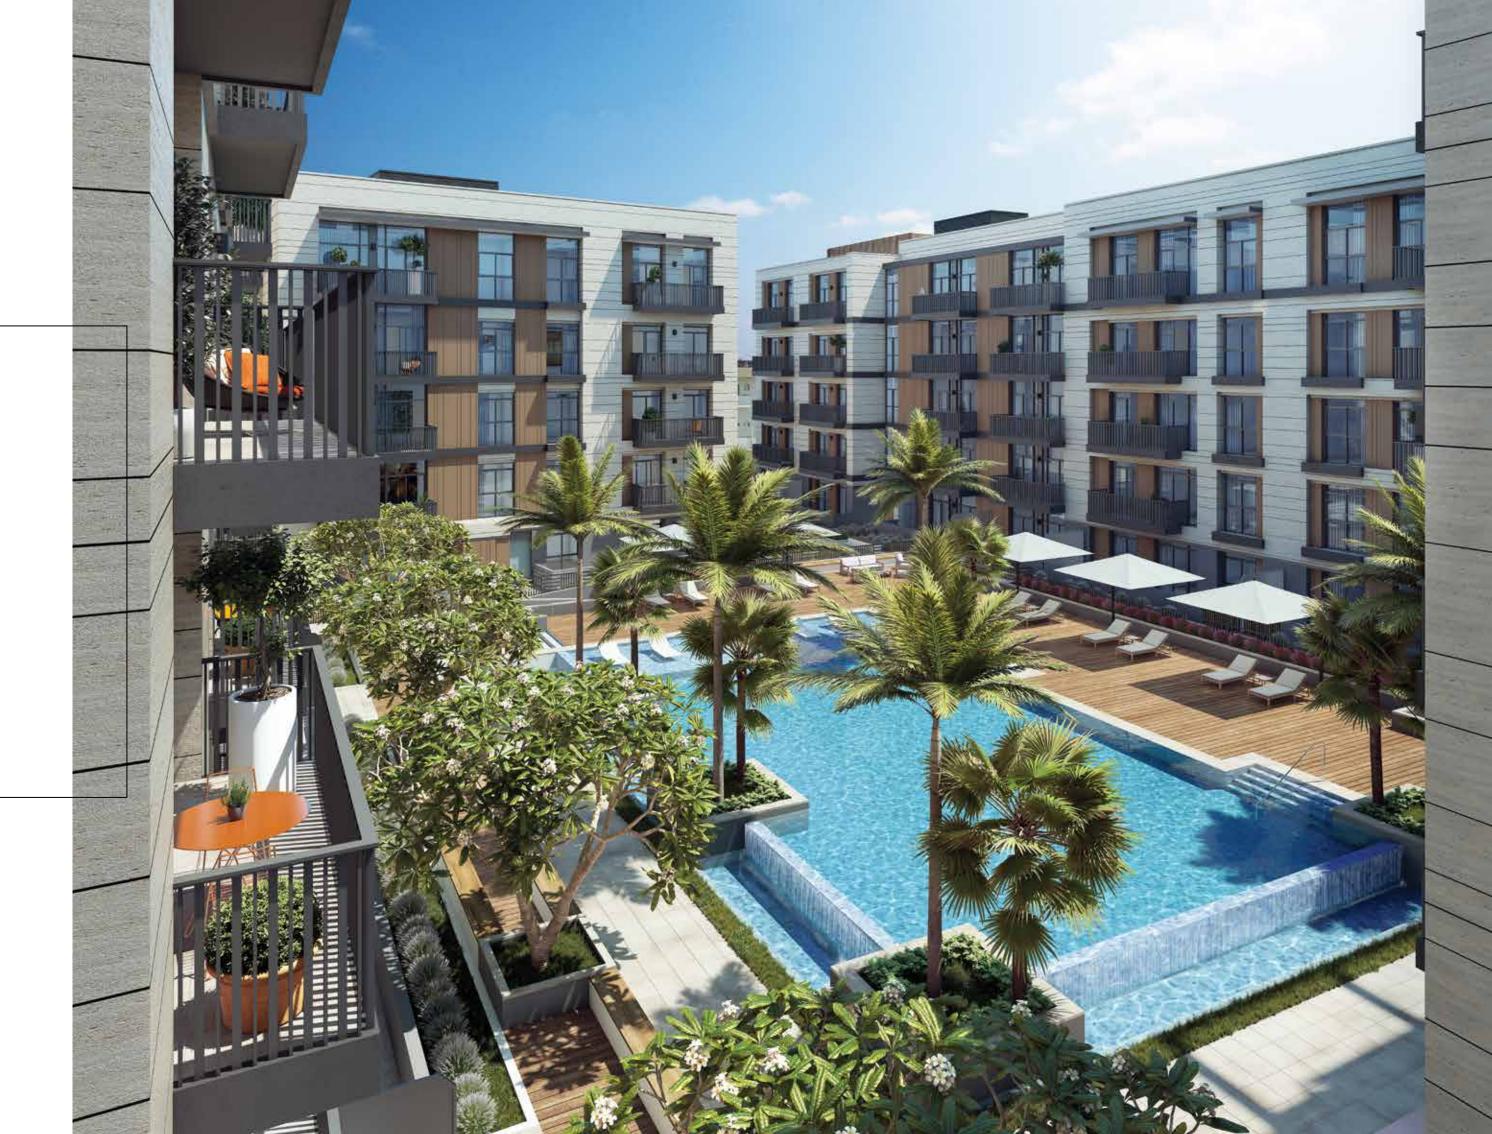

### BELGRAVIA

Square

Ellington Properties' latest project in Jumeirah Village Circle, Belgravia Square is set to become an icon of contemporary architecture. Encompassing two smartly designed 'L-shaped' blocks that face each other, Belgravia Square has a total of 225 spacious studios, 1 and 2 bedroom apartments.

Furthermore, the grand lobbies are built to impress. The majestic design and dynamic lighting is complemented by beautiful sculptures made by local artists. The community area also boasts a plush lounge for residents that brings the outdoors, inside. It includes a pool table and a TV Lounge with comfortable seating for small groups. In short, Belgravia Square is the new favourite for home buyers who value aesthetics and design along with contemporary community living.

### STRIKING exteriors

The grey facade with bold horizontal lines creates a unique and contemporary look. In addition, the wood texture and vibrant lighting balances the greys and creates a warm glow for Belgravia Square.

### AMENITIES Plan

Belgravia Square is designed to offer its residents a superior quality of life. With ample spaces to hangout and unwind, the residents can enjoy a true sense of community.

- A- ADULT'S POOL AREA
- B- KID'S POOL
- C- FITNESS CENTER
- D- CHANGING ROOMS
- E- CLUBHOUSE WITH GAMES ROOM & TV LOUNGE
- F- KID'S PLAY ROOM
- G-OUTDOOR KID'S PLAY AREA
- H- LIFT LOBBY
- J- LOBBY LOUNGE
- K- GARDEN