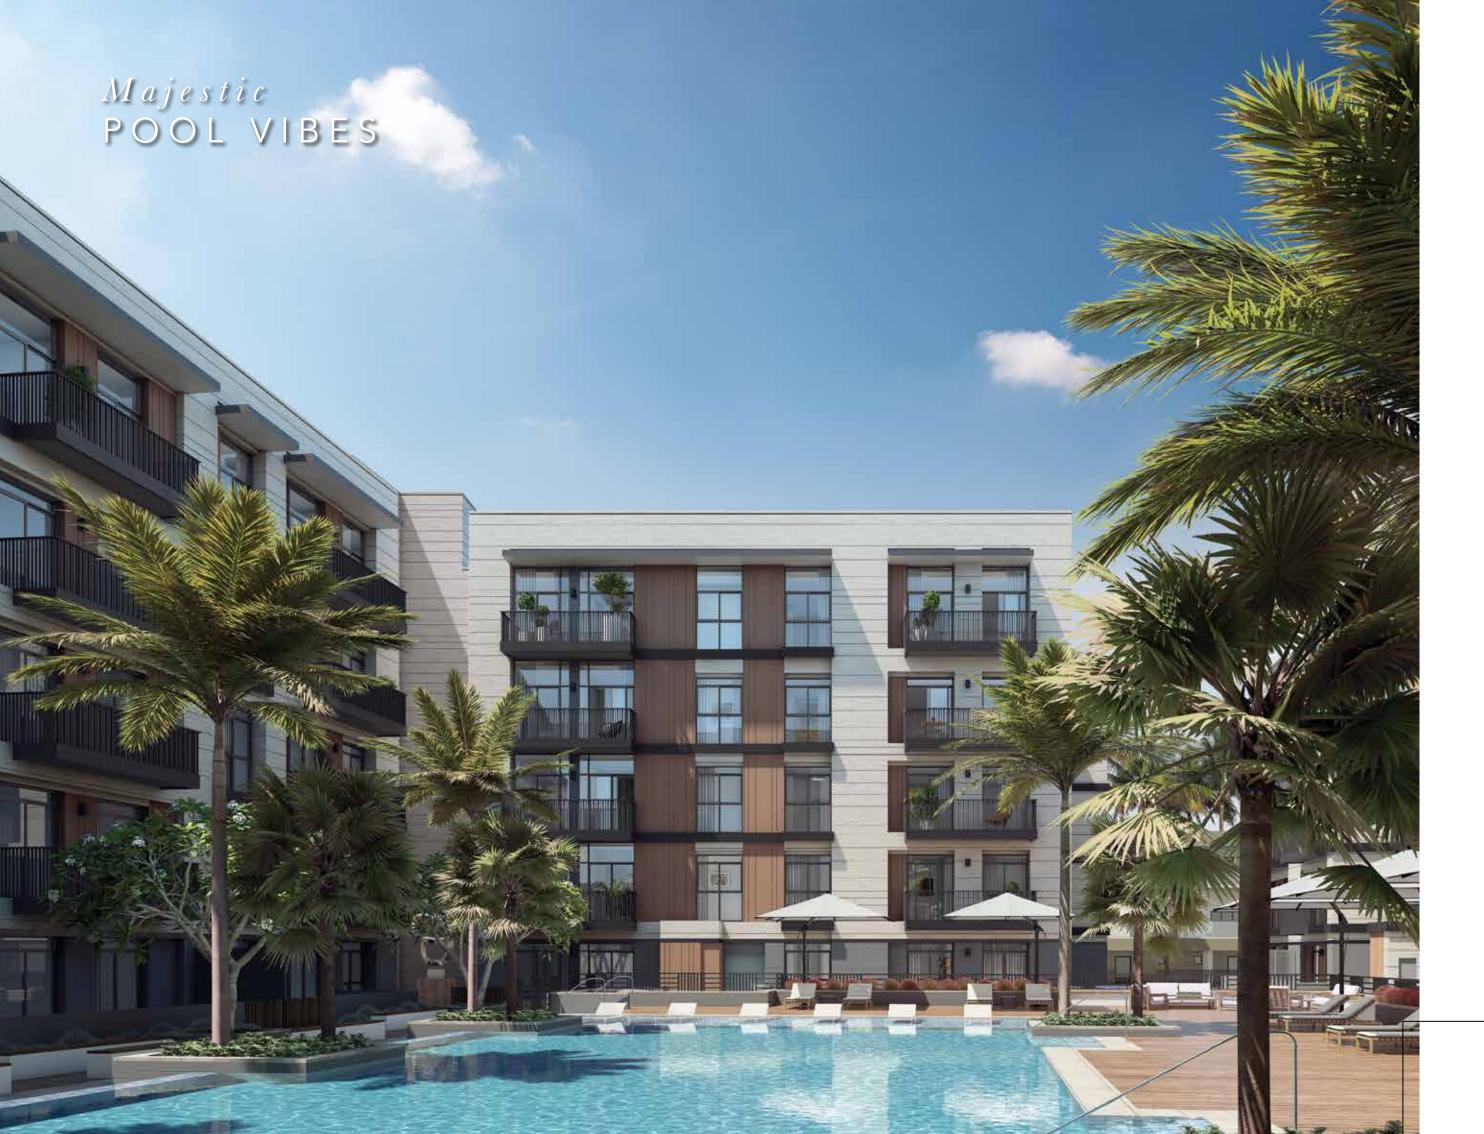

### STRIKING exteriors

The grey facade with bold horizontal lines creates a unique and contemporary look. In addition, the wood texture and vibrant lighting balances the greys and creates a warm glow for Belgravia Square.

### AMENITIES Plan

Belgravia Square is designed to offer its residents a superior quality of life. With ample spaces to hangout and unwind, the residents can enjoy a true sense of community.

- A- ADULT'S POOL AREA
- B- KID'S POOL
- C- FITNESS CENTER
- D- CHANGING ROOMS
- E- CLUBHOUSE WITH GAMES ROOM & TV LOUNGE
- F- KID'S PLAY ROOM
- G-OUTDOOR KID'S PLAY AREA
- H- LIFT LOBBY
- J- LOBBY LOUNGE
- K- GARDEN