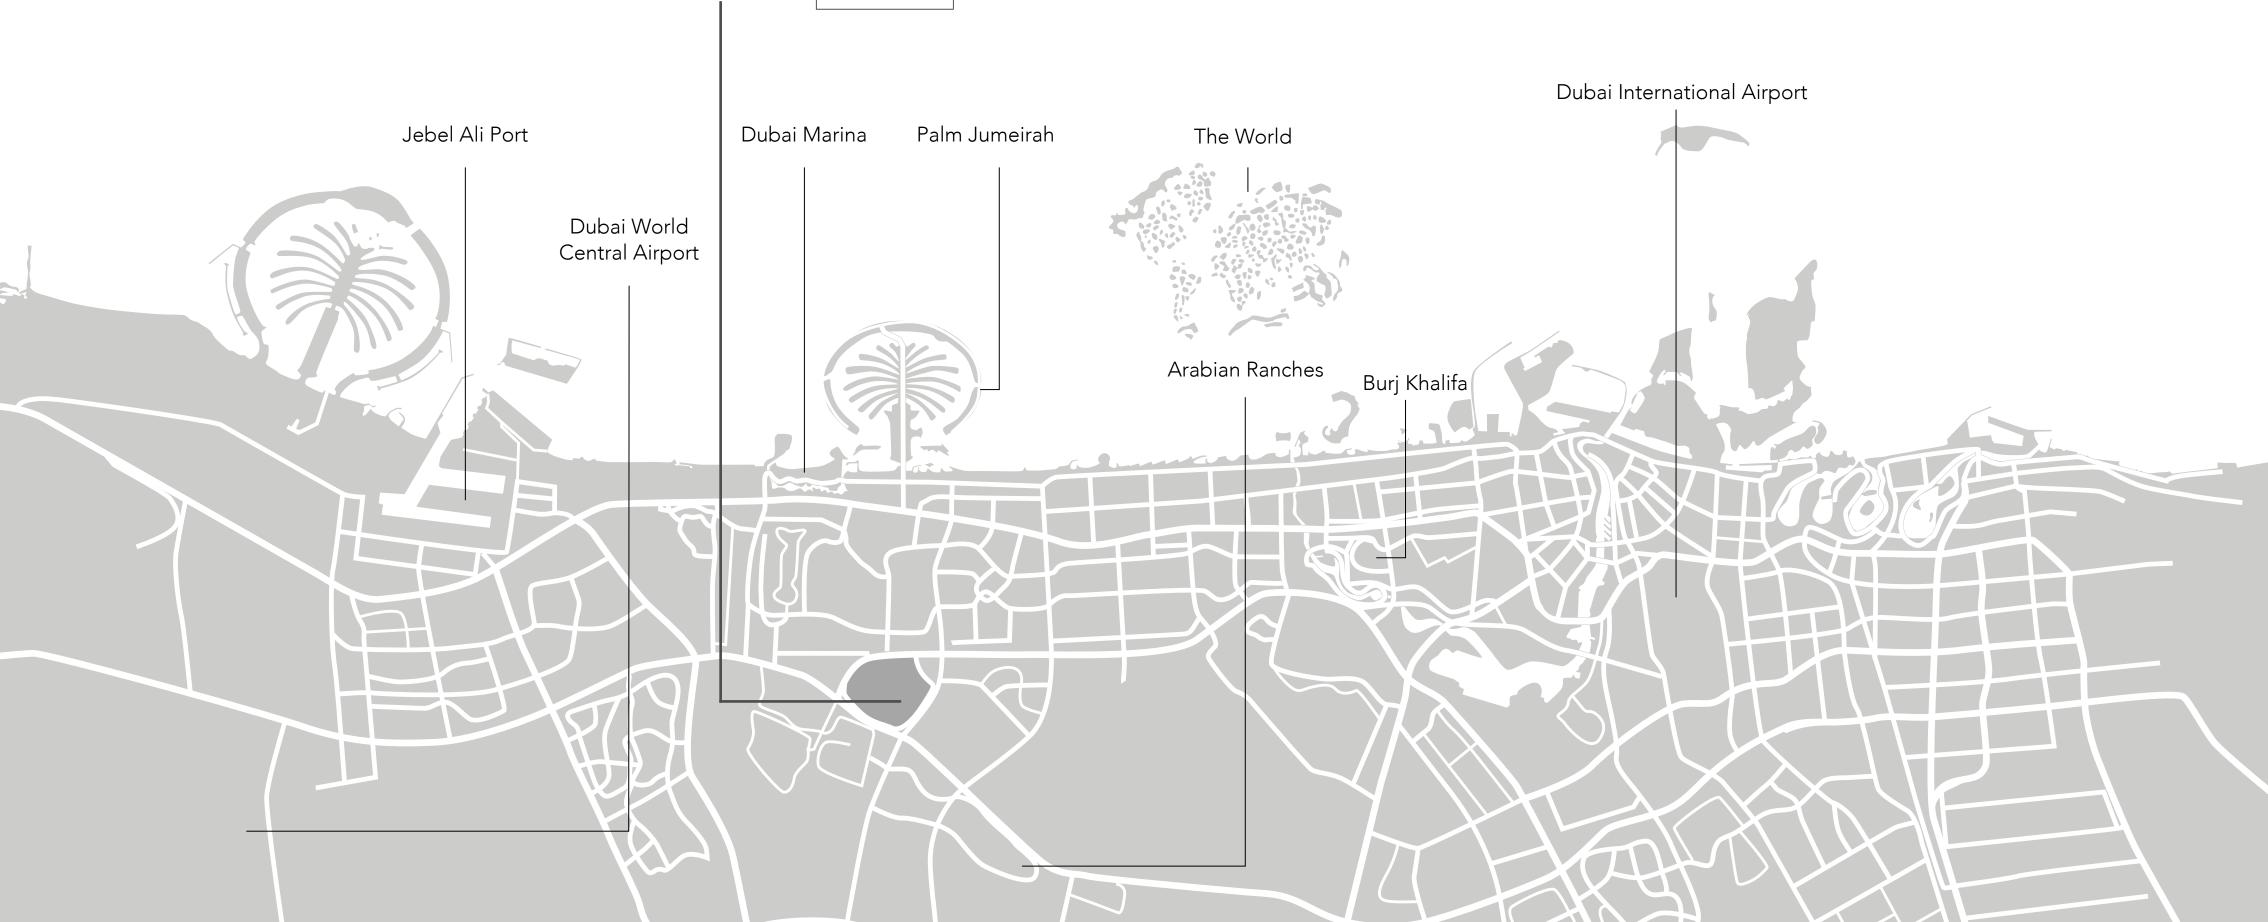

## MINUTES AWAY from LANDMARK DESTINATIONS

Emirates
Golf Club

Burj Al Arab

1 Oninutes

Dubai

Marina

10 minutes

Mall of the Emirates

Palm
Jumeirah

18 minutes
The Walk

25 Dubai International Airport

BELGRAVIA Square