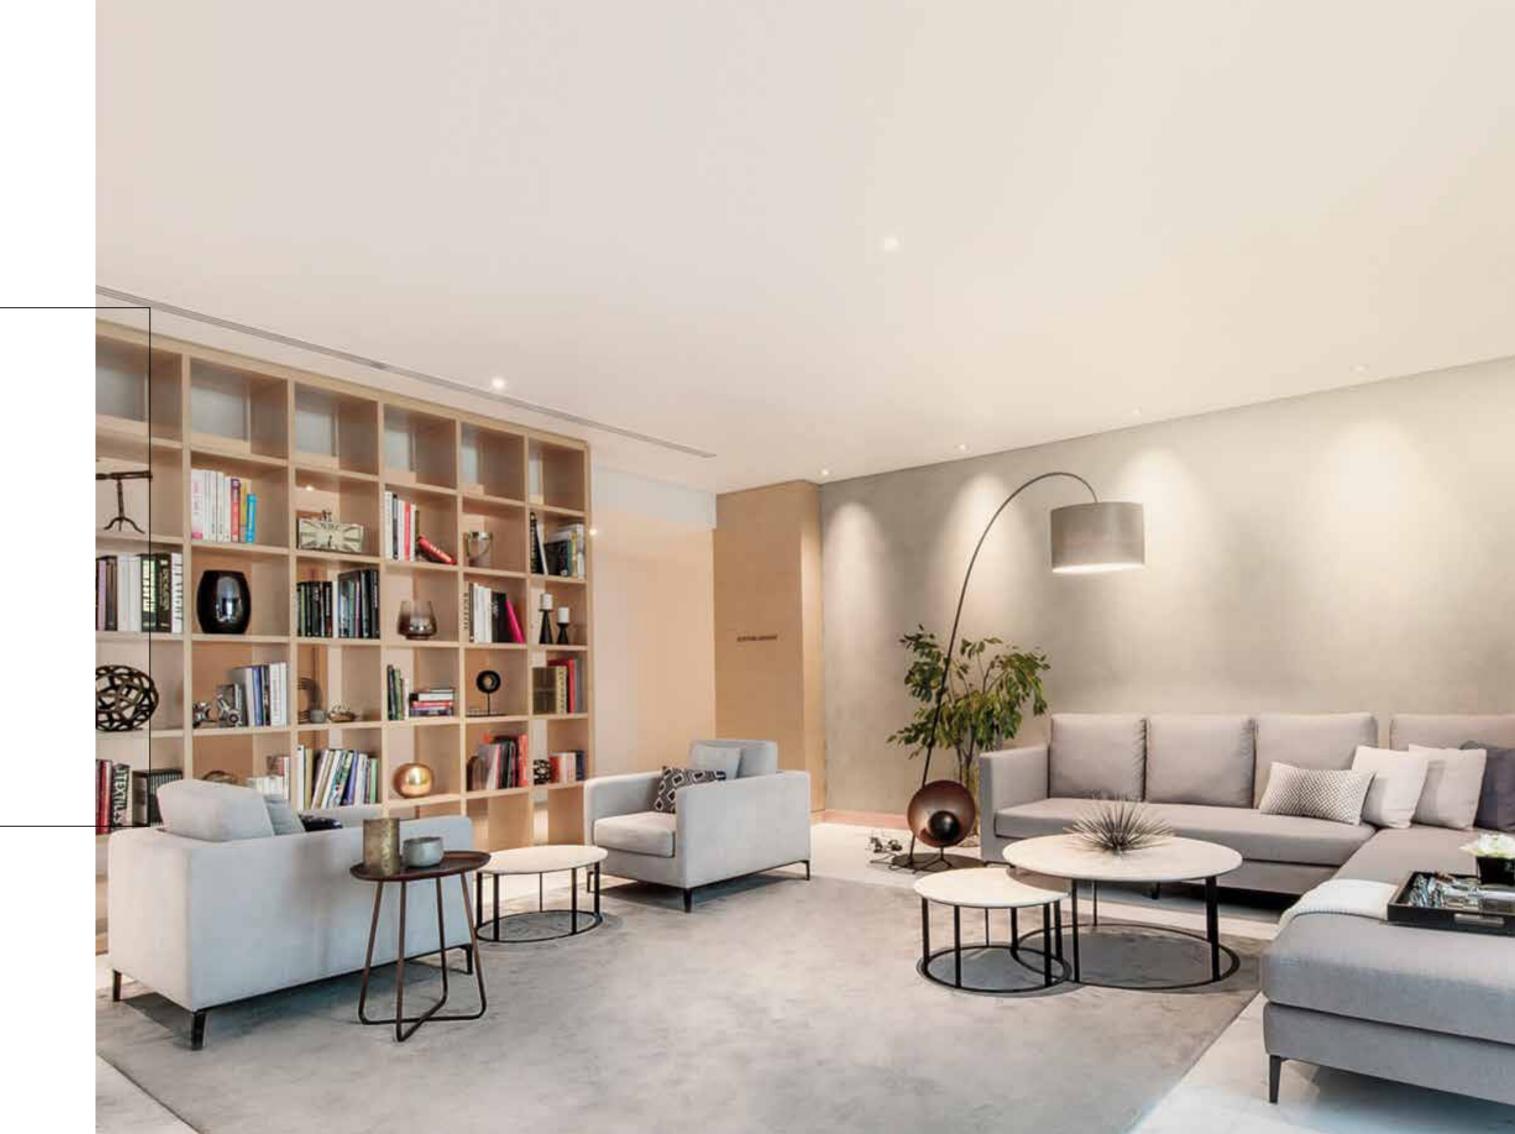

## SOPHISTICATED Interiors

A colour scheme of white, grey and black, creates a bold and contemporary setting. Striking black and white photography on the walls of common areas further accentuates the colour scheme and adds a touch of drama.