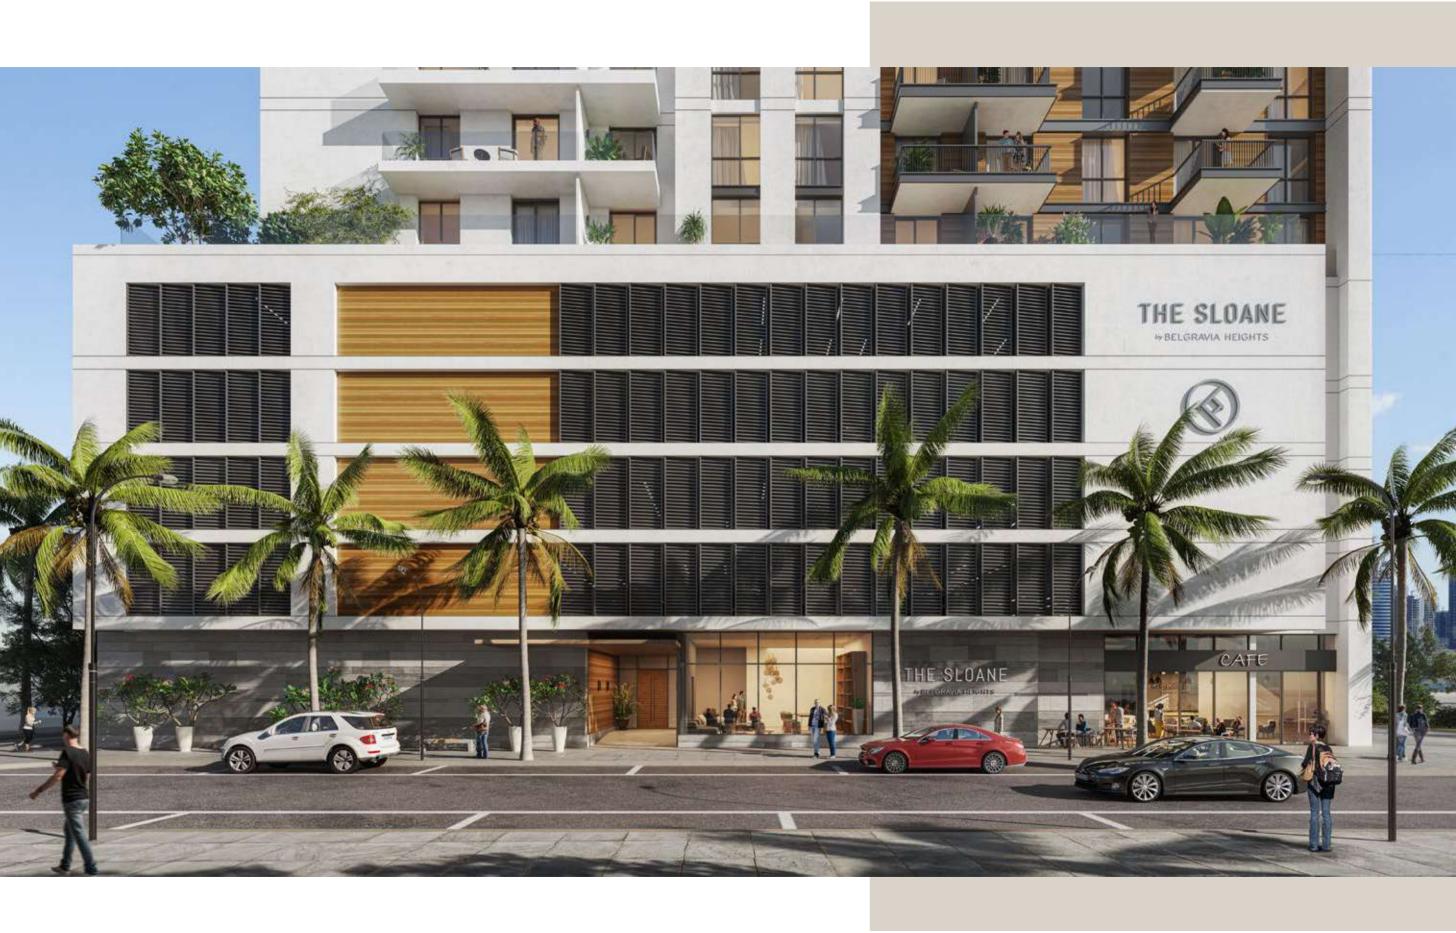

## THE SLOANE

by BELGRAVIA HEIGHTS

The Sloane offers refuge in a serene and tranquil environment. As a relaxed, easy vibe, coastal design, it incorporates natural elements, providing you with spaces to help you unwind.

The Sloane is Ellington's newest high-rise development, the epitome of understated beauty, with an interior that mixes beach-side luxury with laid-back comfort.

## BOLD, TRANQUIL & SERENE DESIGN

Elegant crisp white Miami inspired tower, with a slick, contemporary façade, contrasting whites with timbers.

Highlighted by rich and textual dark travertine and punctuated by lobby windows that provide a peek into the art and experience that lies within.