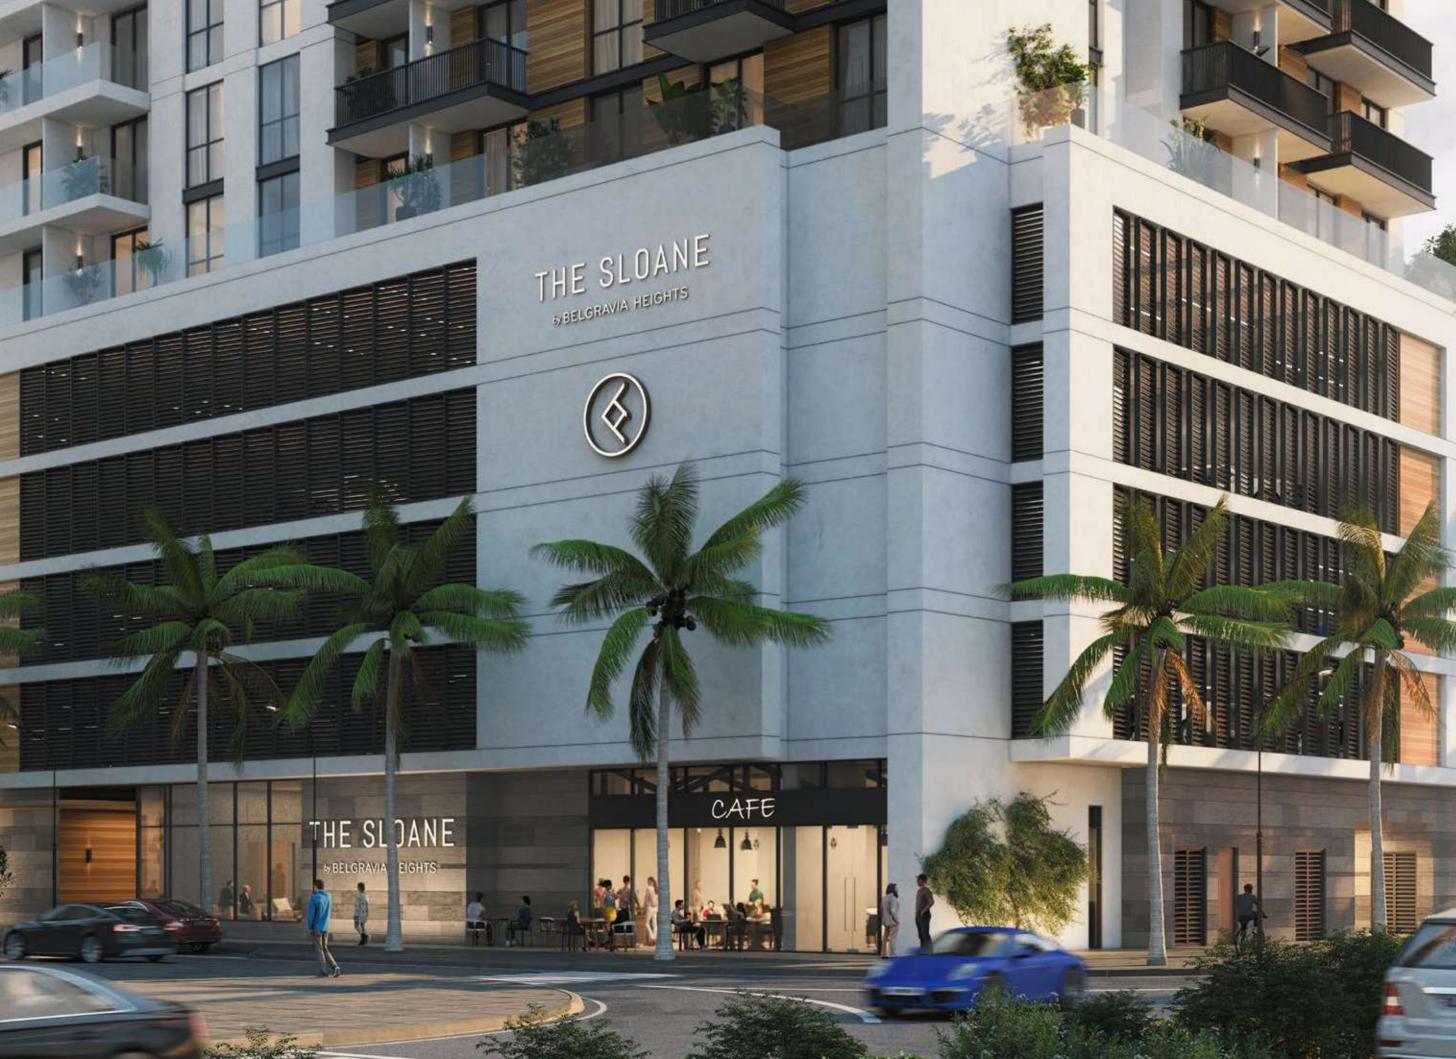

## THE SLOANE

by BELGRAVIA HEIGHTS

The Sloane offers refuge in a serene and tranquil environment. As a relaxed, easy vibe, coastal design, it incorporates natural elements, providing you with spaces to help you unwind.

The Sloane is Ellington's newest high-rise development, the epitome of understated beauty, with an interior that mixes beach-side luxury with laid-back comfort.

## BOLD, TRANQUIL & SERENE DESIGN

Elegant crisp white Miami inspired tower, with a slick, contemporary façade, contrasting whites with timbers.

Highlighted by rich and textual dark travertine and punctuated by lobby windows that provide a peek into the art and experience that lies within.