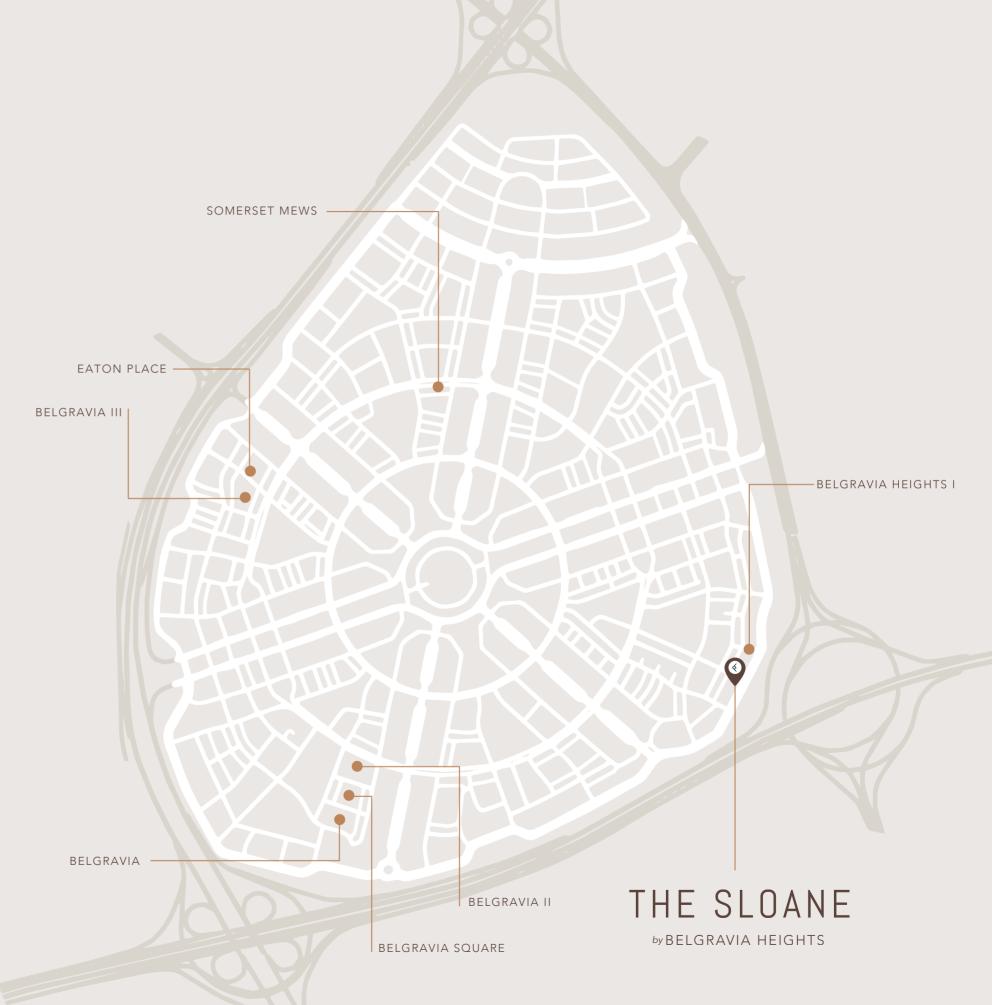

#### **BFI GRAVIA**

Belgravia is a building enveloped by new 'Residential Rhythm' using precisely balanced proportions, bespoke details and sustainable material composition in the building design.

The project includes 181 units, ranging from 1 to 3 bedroom apartments. Equipped with a swimming pool, gym, jogging track, elegant lobby, and indoor and outdoor playing areas, Belgravia provides well equipped amenities for all residents.

#### BELGRAVIA III

Belgravia III comes with fresh cool palette with penny round tiles, white joinery and light wood accents creating an enjoyable and relaxing retreat. As a uniquely designed community, it offers 260 modern studios, 1 and 2 bedroom apartments and townhouses, with excellent amenities such as swimming pools, gyms, indoor and outdoor playing areas and landscaped greenery.

Designed to cater to the needs of families looking for a practical living option without compromising the space nor the design, Eaton Place offers a collection of 110 units including studios, 1, 2 & 3 bedroom residences. The project offers on-site opportunities for fitness and recreation, such as the well-equipped gym, the outdoor pool surrounded by lush greenery, play areas and more.

#### BFI GRAVIA II

Belgravia II offers its residents a quality of life that can't be found elsewhere with a color scheme that is intentionally neutral, a calm but strong range of white and warm woods offset and framed by black, appreciating the shadows of time. Alongside the 188 units consisting of studios, 1, 2 and 3 bedroom apartments and townhouses, the project offers amenities designed to enhance the residents' living experience, such as the pool, gym, indoor playing area and landscaped central court.

#### **BELGRAVIA HEIGHTS I**

With a Scandinavian design approach, timeless gray palette and beautiful accents of white and warm beige tones, the look and feel invites minimalism, simplicity and functionality, creating a more holistic approach in life. It features 156 bespoke studios, 1 and 2 bedroom apartments, a resort-style pool, pool terrace, roof deck, yoga retreat, children's play area and fully equipped fitness centre.

An icon of contemporary architecture and designed for optimum community living, Belgravia Square encompasses 225 beautifully crafted studios, 1 & 2 bedroom apartments, with amenities such as adult and kids pool areas, well-equipped fitness center, changing rooms, a kid play area, and a clubhouse.

#### **SOMERSET MEWS**

Somerset Mews features refined and contemporary townhouses with a striking facade of earth tones boasting ample private balconies and focuses on plenty of natural lights. The clean lines, expansive windows and open-concept layout of the townhouses reimagines how residents should live by using angles mixed with curved surfaces, floor-to-ceiling picture windows and innovative designs. Explore 17 spacious 4 bedroom townhouses, designed in true contemporary fashion.