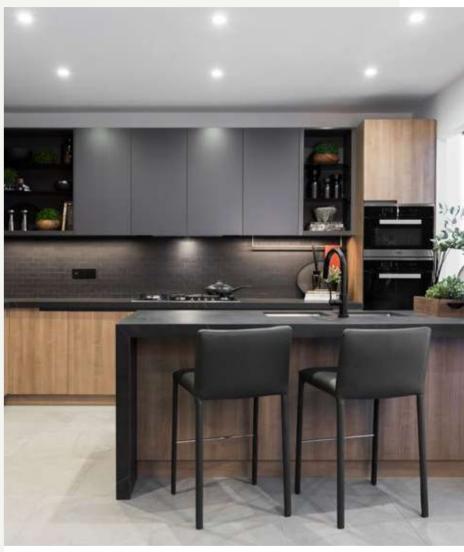

# SLEEK SPACES WHERE CULINARY MAGIC CAN UNFOLD

With the aim of creating spaces that inspire, the kitchen combines functionality with superb international quality standards. The signature kitchen island offers the perfect surface for kitchen creations and entertainment.

Ergonomically designed, the kitchen is fitted with integrated appliances that blend away with two-tone laminate cabinets and quartz waterfall countertops.