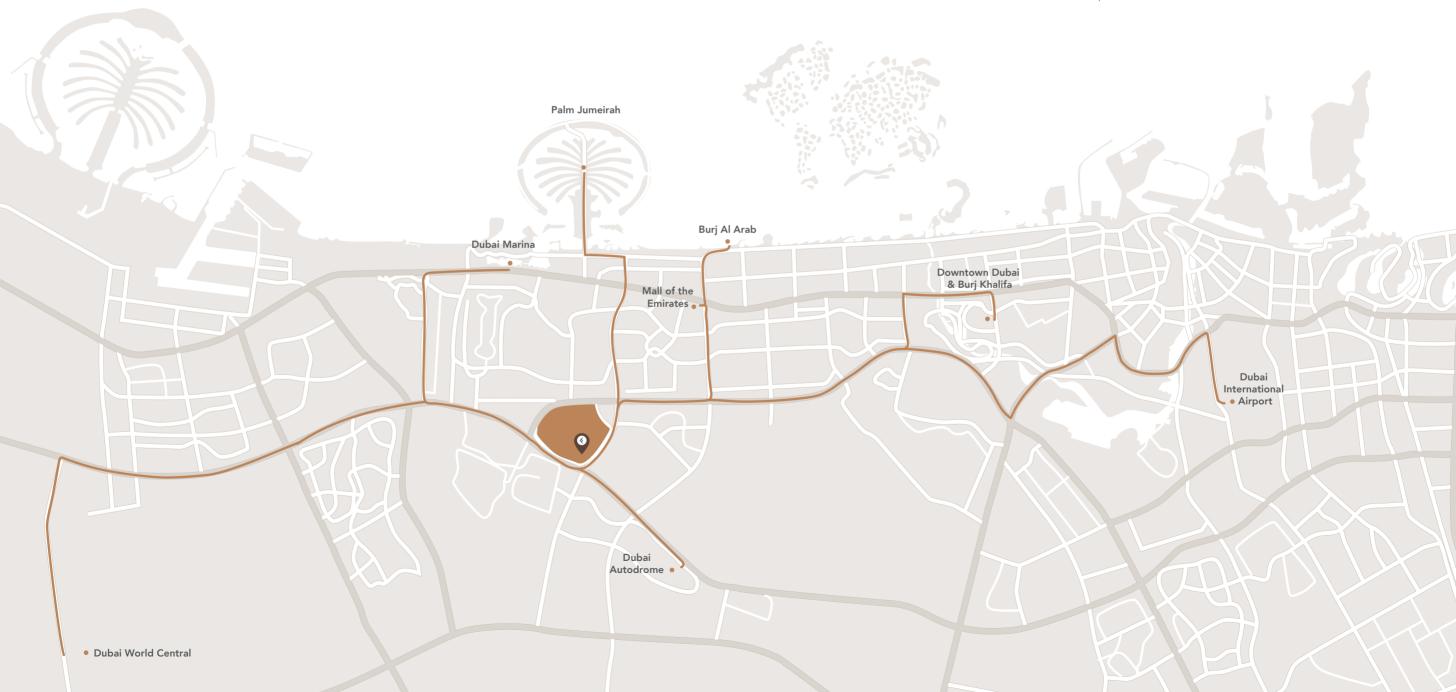

## THE SLOANE

by BELGRAVIA HEIGHTS

Located in Jumeirah Village Circle, a diverse community in the heart of Dubai

10 Minutes

Dubai Autodrome

**10 Minutes**Mall of the Emirates

10 Minutes
Dubai Marina

**15 Minutes**Downtown Dubai
& Burj Khalifa

**15** Minutes Burj Al Arab

**18** Minutes
Palm Jumeirah

**20 Minutes**Jumeirah Beach

28 Minutes
Dubai World Central

**30 Minutes**Dubai International Airport

A RETREAT IN THE HEART OF THE CITY

## JUMEIRAH VILLAGE CIRCLE

Jumeirah Village Circle is an investment hotspot. With high ROI rates, it is home to all sorts of lifestyles, with houses ranging from Mediterranean villas to luxurious modern apartments.