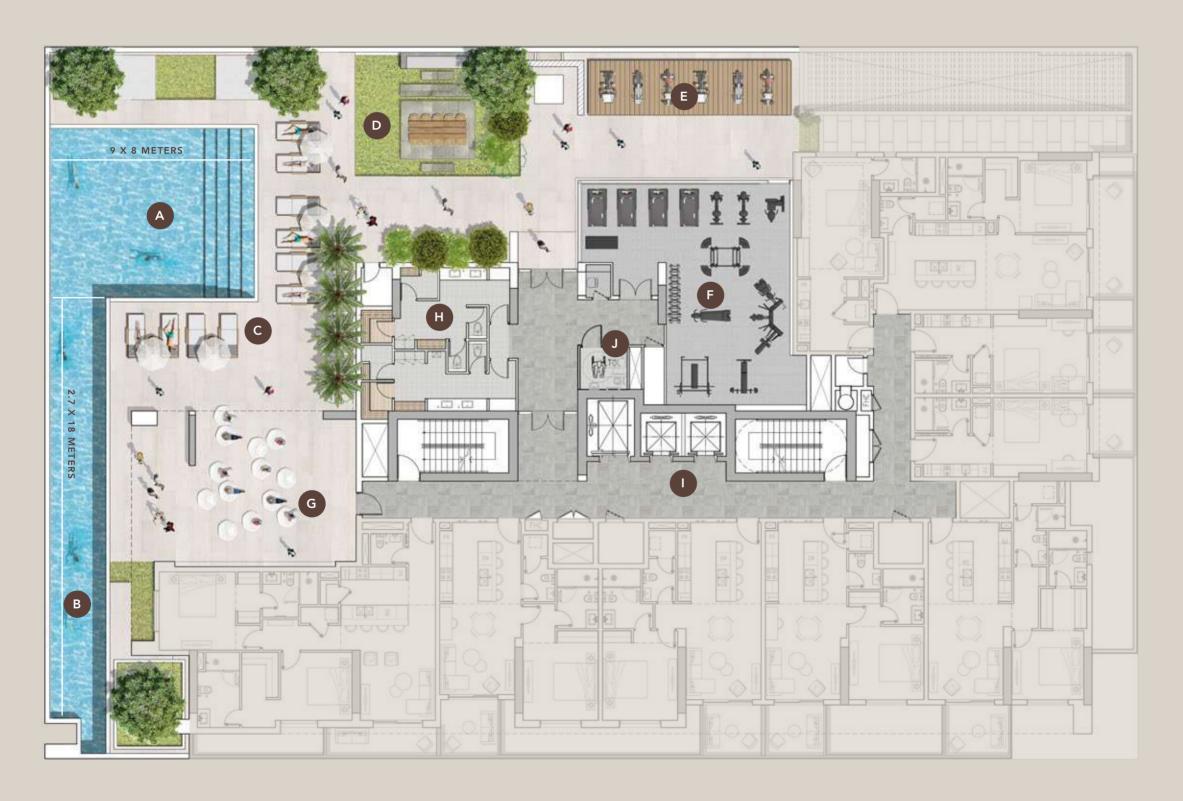

### 1<sup>ST</sup> FLOOR AMENITIES PLAN

- A LEISURE LOUNGE POOL C POOL SUN-LOUNGERS AREA
  - E OUTDOOR GYM
- G ENTERTAINMENT ZONES FOR OUTDOOR CINEMA AND EVENTS
- LIFT LOBBY

- B LAP POOL
- D BBQ / PICNIC AREA
- CHANGING ROOM, STEAM SHOWER AND SAUNA
- BATHROOM FOR PEOPLE OF DETERMINATION