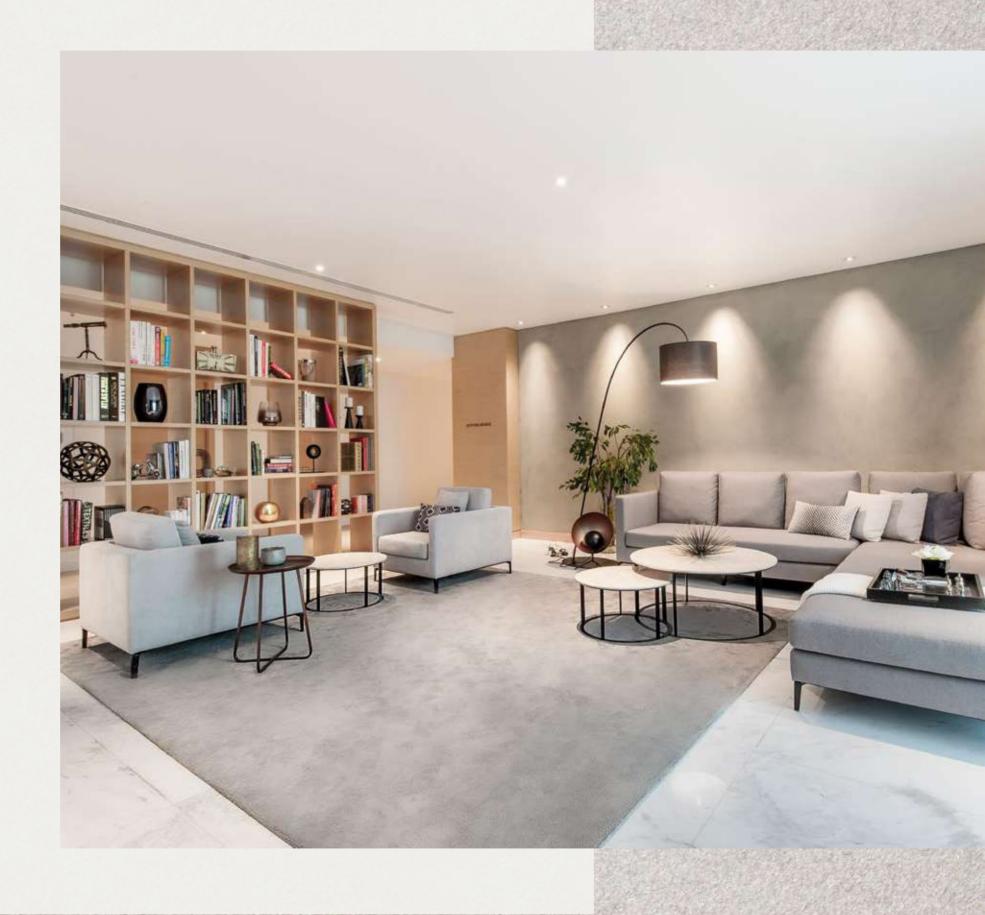

## A DIVERSE AND WELCOMING SPACE

The lobby is a reminiscent of a beach escape. With its bold, textural and dramatic laid-back setting. It creates a calming oasis for residents and guests.

An area to socialize, work and entertain, the lobby features a full-hospitality venue, setting a tone for an unexpected escape within Jumeirah Village Circle.

## INTERIORS

Cozy and bright, The Sloane is a young and fresh take on vibrant urban living, with coastal palette that offers a neutral and comforting backdrop.

A welcoming mix of grand and bright white, neutral coffee tones and warm wood complimented by subtle hints of black, textural compositions and art.