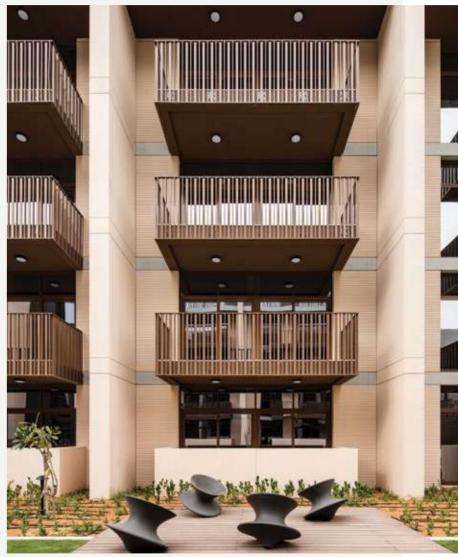

## BOLD, TRANQUIL & SERENE DESIGN

Elegant crisp white Miami inspired tower, with a slick, contemporary façade, contrasting whites with timbers.

Highlighted by rich and textual dark travertine and punctuated by lobby windows that provide a peek into the art and experience that lies within.