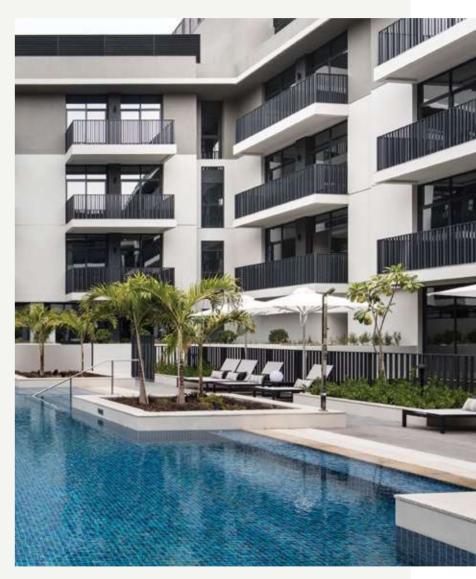

### 1<sup>ST</sup> FLOOR AMENITIES PLAN

- A LEISURE LOUNGE POOL C POOL SUN-LOUNGERS AREA
  - E OUTDOOR GYM
- G ENTERTAINMENT ZONES FOR OUTDOOR CINEMA AND EVENTS
- LIFT LOBBY

- B LAP POOL
- D BBQ / PICNIC AREA
- CHANGING ROOM, STEAM SHOWER AND SAUNA
- BATHROOM FOR PEOPLE OF DETERMINATION