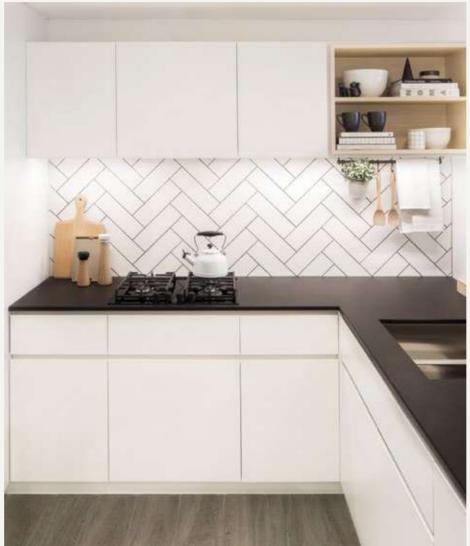

# SLEEK SPACES WHERE CULINARY MAGIC CAN UNFOLD

With the aim of creating spaces that inspire, the kitchen combines functionality with superb international quality standards. The signature kitchen island offers the perfect surface for kitchen creations and entertainment.

Ergonomically designed, the kitchen is fitted with integrated appliances that blend away with two-tone laminate cabinets and quartz waterfall countertops.