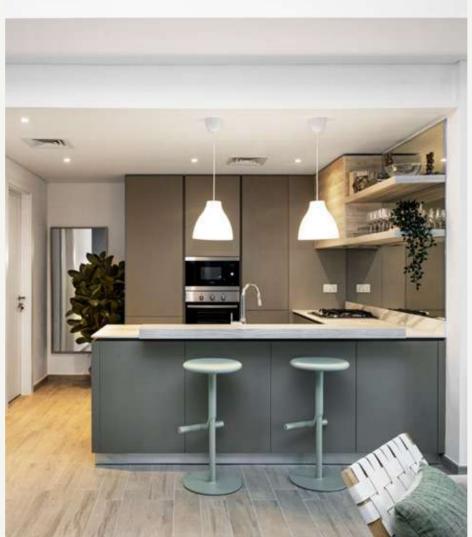

# SLEEK SPACES WHERE CULINARY MAGIC CAN UNFOLD

With the aim of creating spaces that inspire, the kitchen combines functionality with superb international quality standards. The signature kitchen island offers the perfect surface for kitchen creations and entertainment.

Ergonomically designed, the kitchen is fitted with integrated appliances that blend away with two-tone laminate cabinets and quartz waterfall countertops.