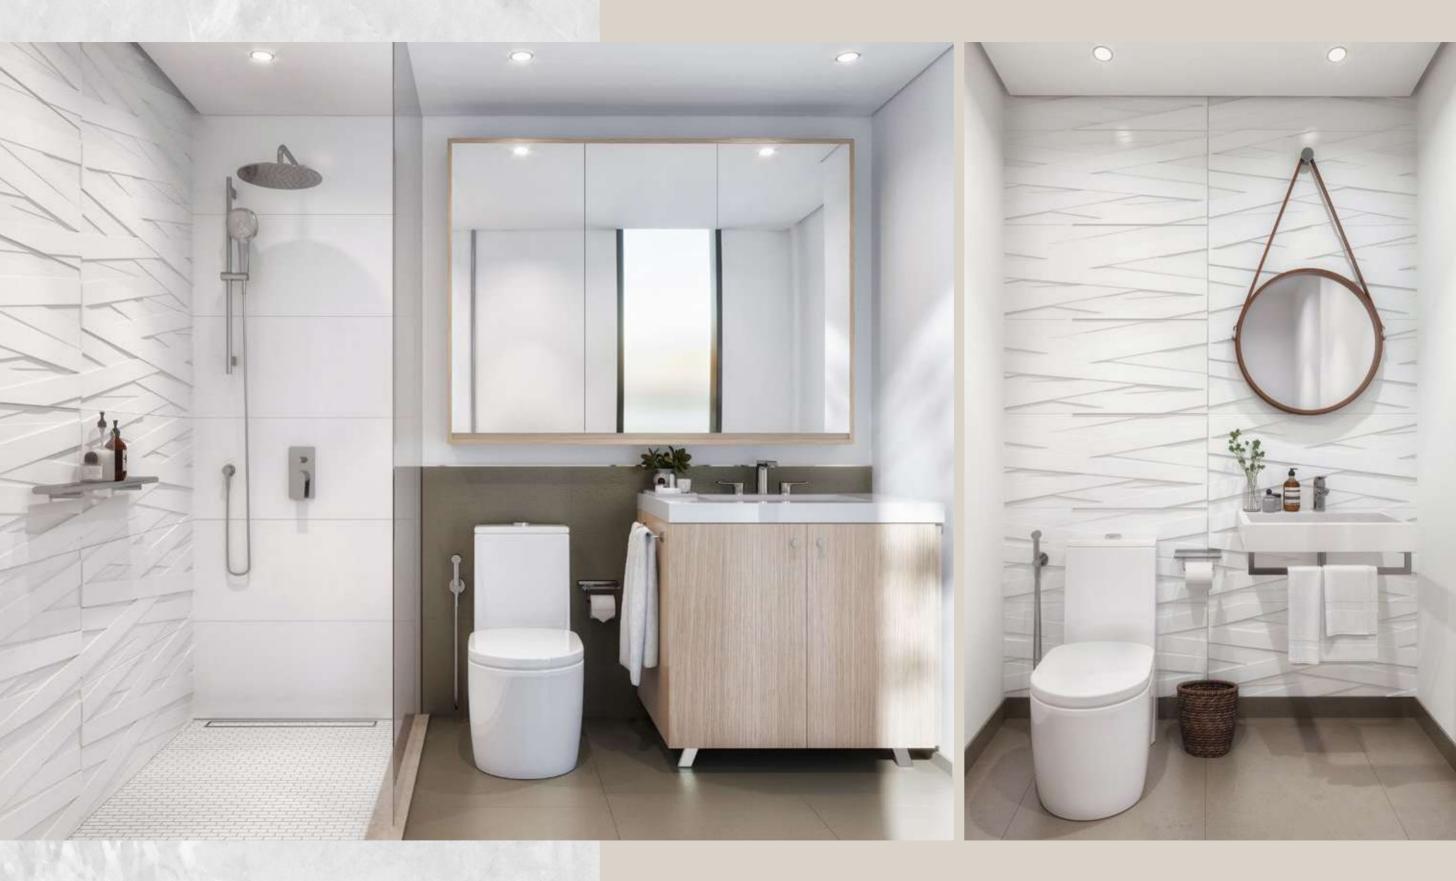

## A PLACE TO RECHARGE

Elegant and functional, the sleek bathroom provides ample storage and display spaces for modern day living routine.

The bold white woven wall tile accentuates the feature walls, while soft and warm porcelain lines the floors and a spa-like walk-in shower reinforces a sense of relaxation and well-being.