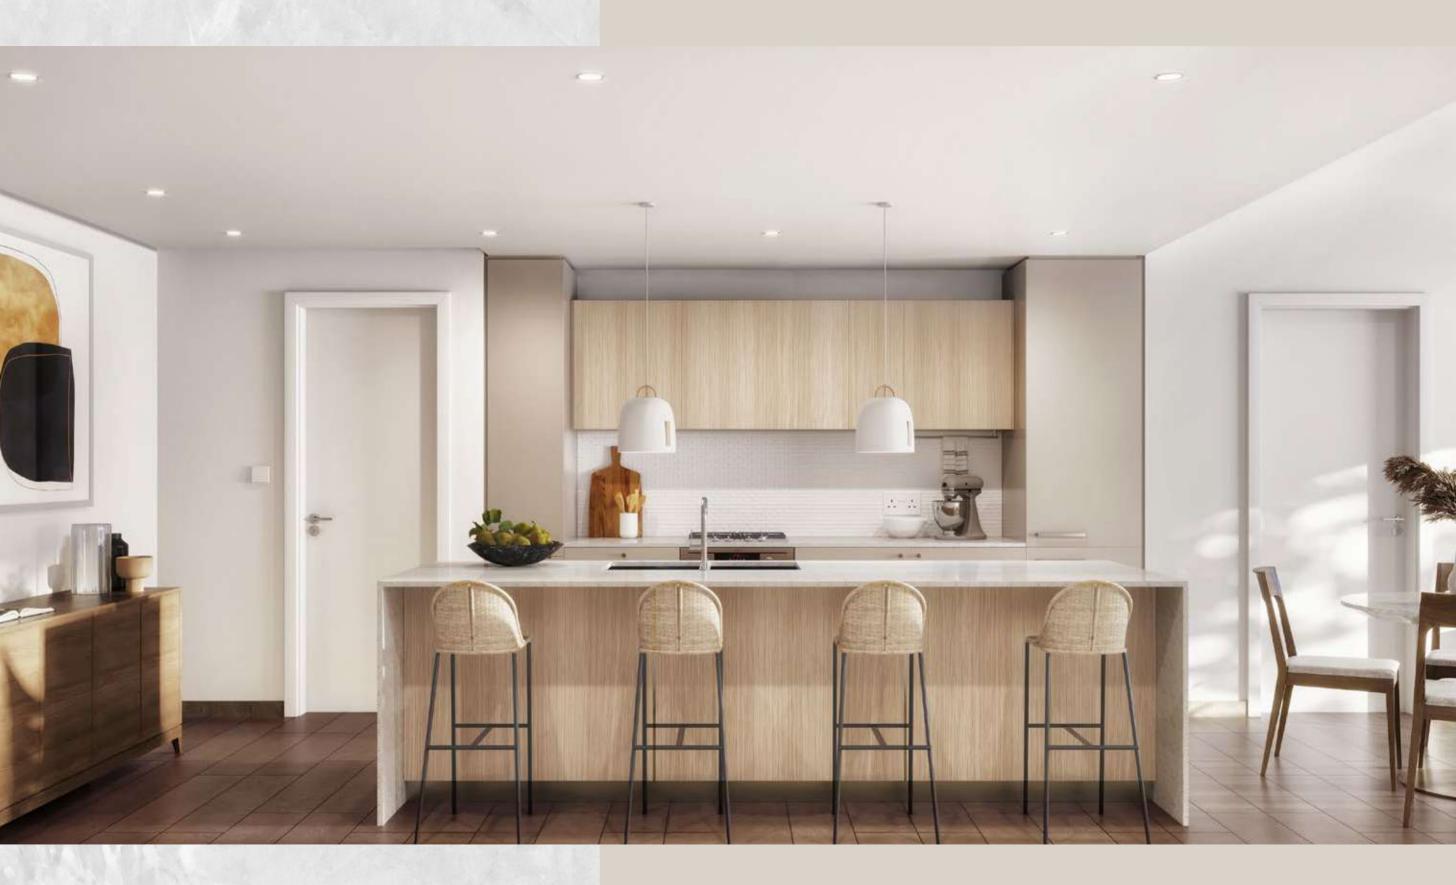

# SLEEK SPACES WHERE CULINARY MAGIC CAN UNFOLD

With the aim of creating spaces that inspire, the kitchen combines functionality with superb international quality standards. The signature kitchen island offers the perfect surface for kitchen creations and entertainment.

Ergonomically designed, the kitchen is fitted with integrated appliances that blend away with two-tone laminate cabinets and quartz waterfall countertops.