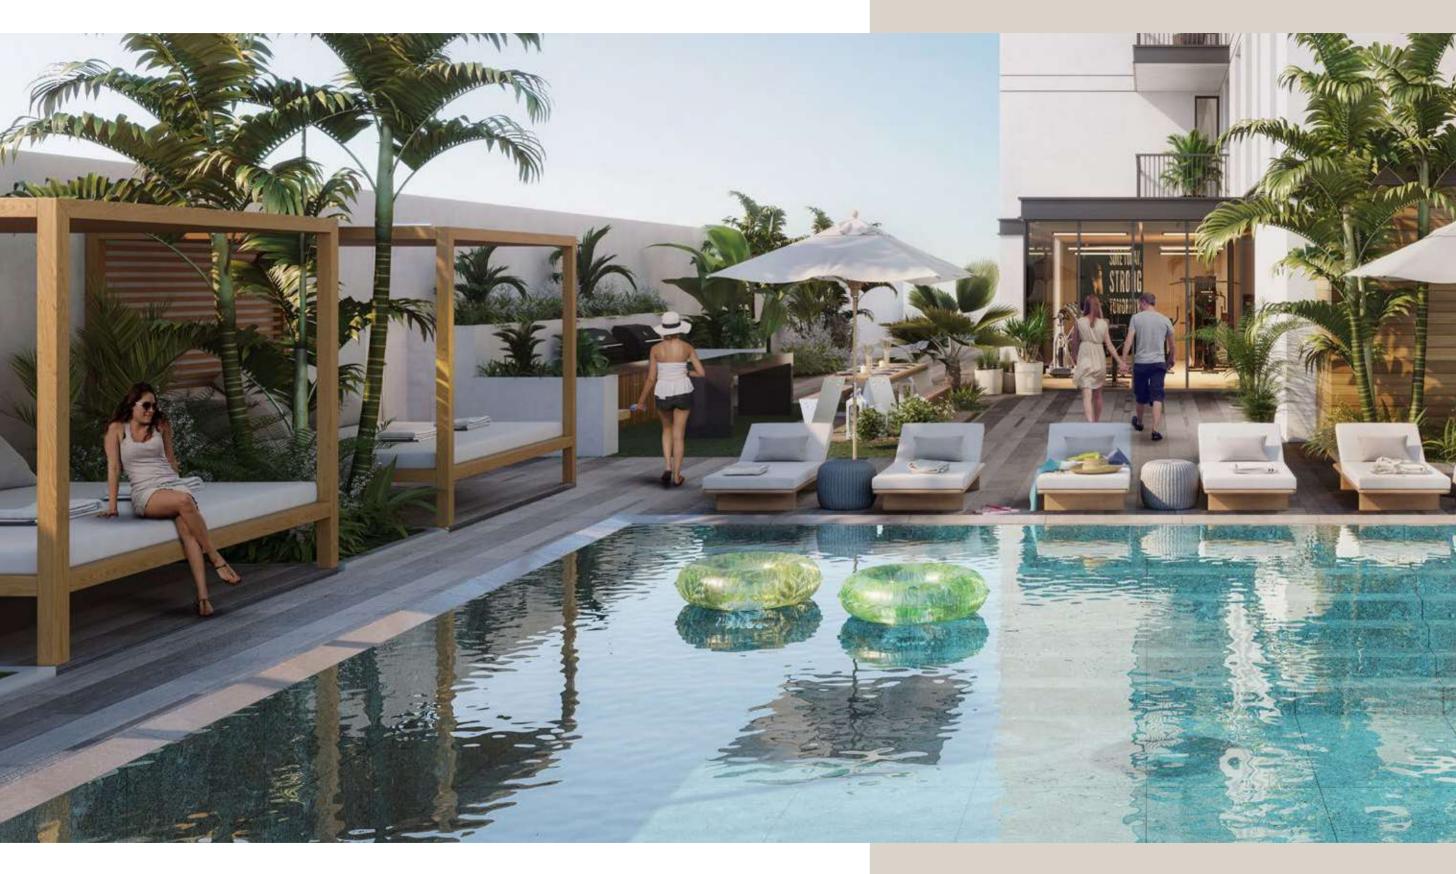

### 1<sup>ST</sup> FLOOR AMENITIES PLAN

- A LEISURE LOUNGE POOL C POOL SUN-LOUNGERS AREA
  - E OUTDOOR GYM
- G ENTERTAINMENT ZONES FOR OUTDOOR CINEMA AND EVENTS
- LIFT LOBBY

- B LAP POOL
- D BBQ / PICNIC AREA
- CHANGING ROOM, STEAM SHOWER AND SAUNA
- BATHROOM FOR PEOPLE OF DETERMINATION