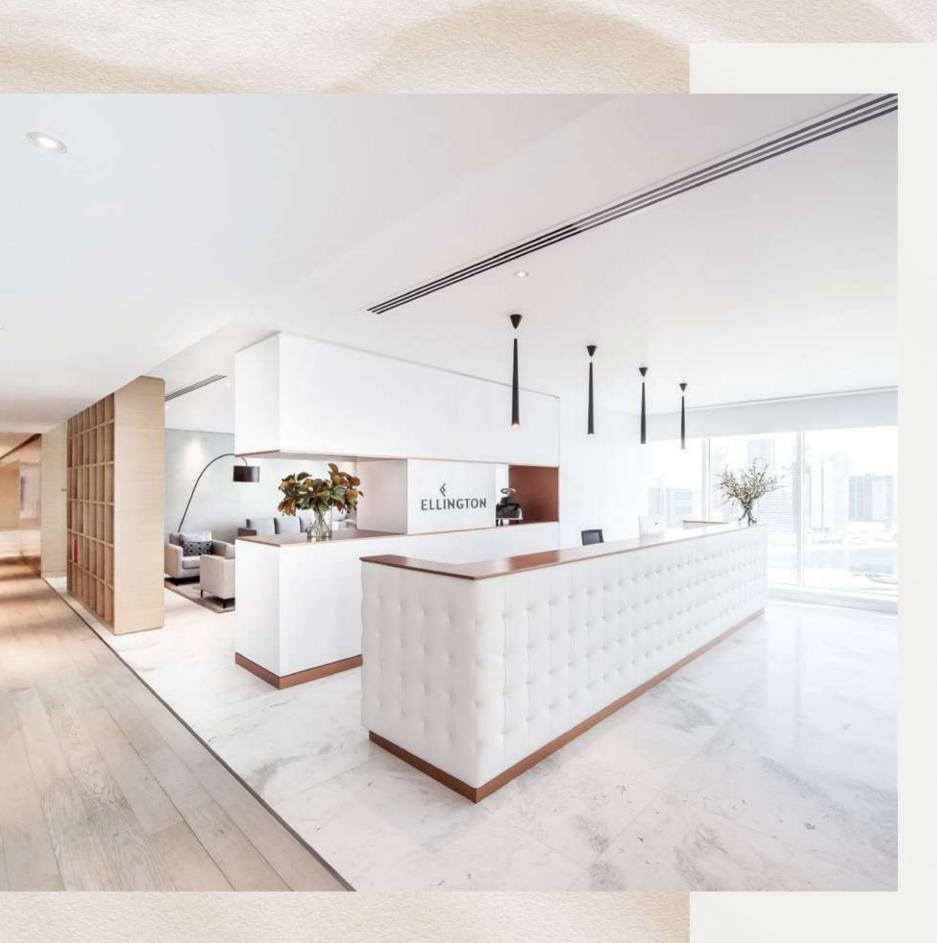

## A DIVERSE AND WELCOMING SPACE

The lobby is a reminiscent of a beach escape. With its bold, textural and dramatic laid-back setting. It creates a calming oasis for residents and guests.

An area to socialize, work and entertain, the lobby features a full-hospitality venue, setting a tone for an unexpected escape within Jumeirah Village Circle.