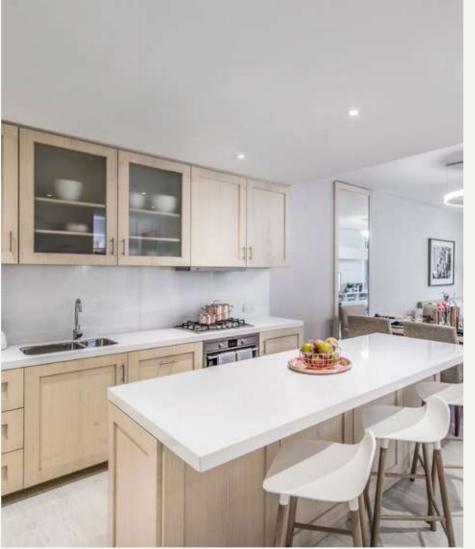

# SLEEK SPACES WHERE CULINARY MAGIC CAN UNFOLD

With the aim of creating spaces that inspire, the kitchen combines functionality with superb international quality standards. The signature kitchen island offers the perfect surface for kitchen creations and entertainment.

Ergonomically designed, the kitchen is fitted with integrated appliances that blend away with two-tone laminate cabinets and quartz waterfall countertops.