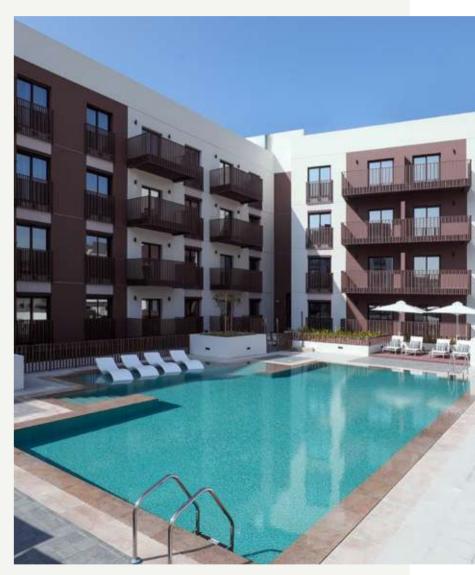

### 1<sup>ST</sup> FLOOR AMENITIES PLAN

- A LEISURE LOUNGE POOL C POOL SUN-LOUNGERS AREA
  - E OUTDOOR GYM
- G ENTERTAINMENT ZONES FOR OUTDOOR CINEMA AND EVENTS
- LIFT LOBBY

- B LAP POOL
- D BBQ / PICNIC AREA
- CHANGING ROOM, STEAM SHOWER AND SAUNA
- BATHROOM FOR PEOPLE OF DETERMINATION