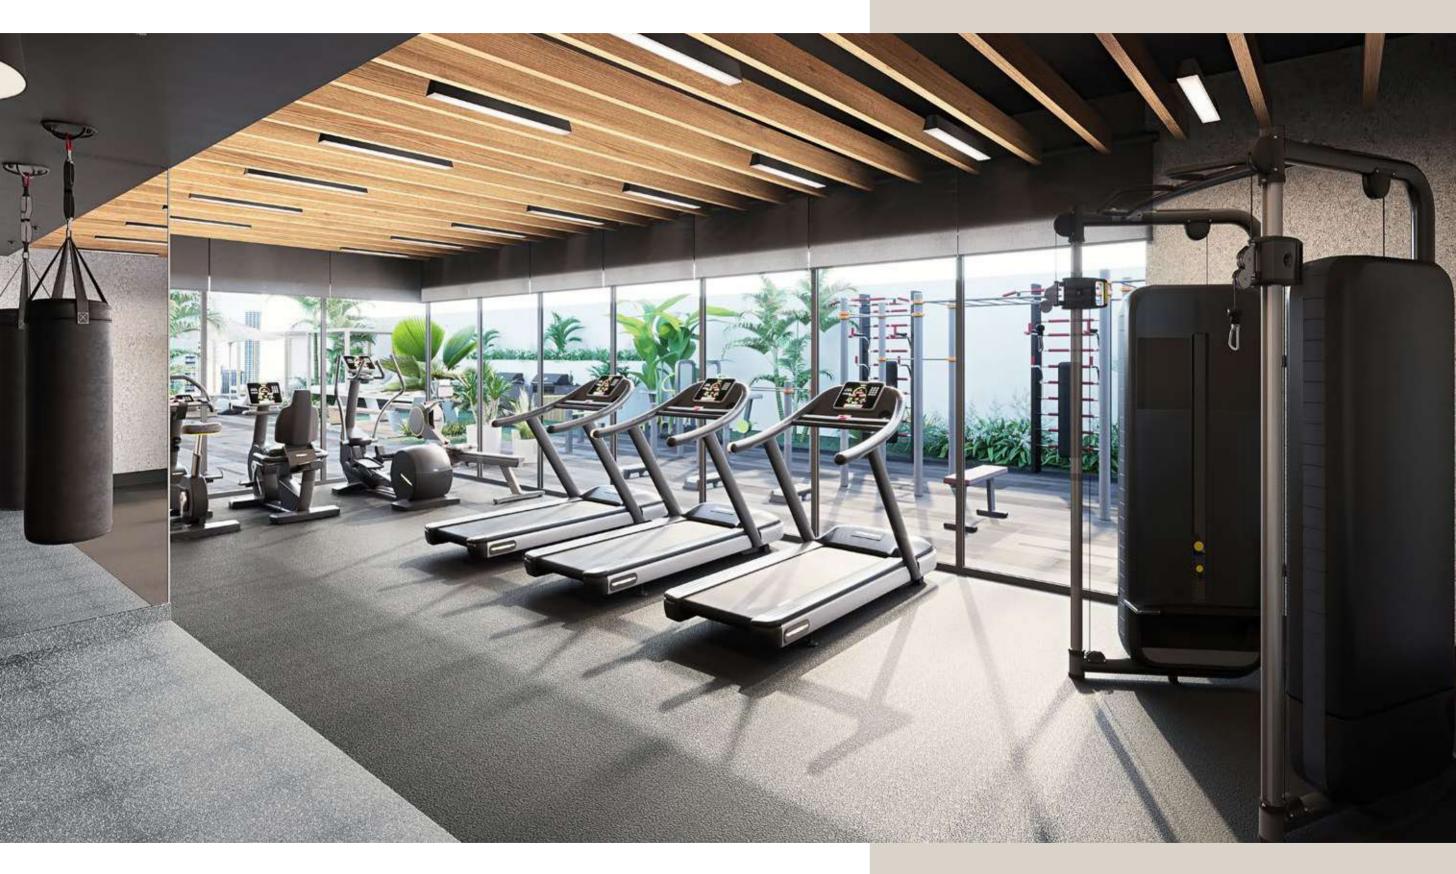

## STIMULATES & MOTIVATES

Designed with your whole body in mind, the gym is a vibrant and engaging space providing residents the best motivation to get moving. Featuring five workout zones for cardio, resistance, free weights, boxing and stretching, the fitness studio caters an ultimate routine to become your best self.