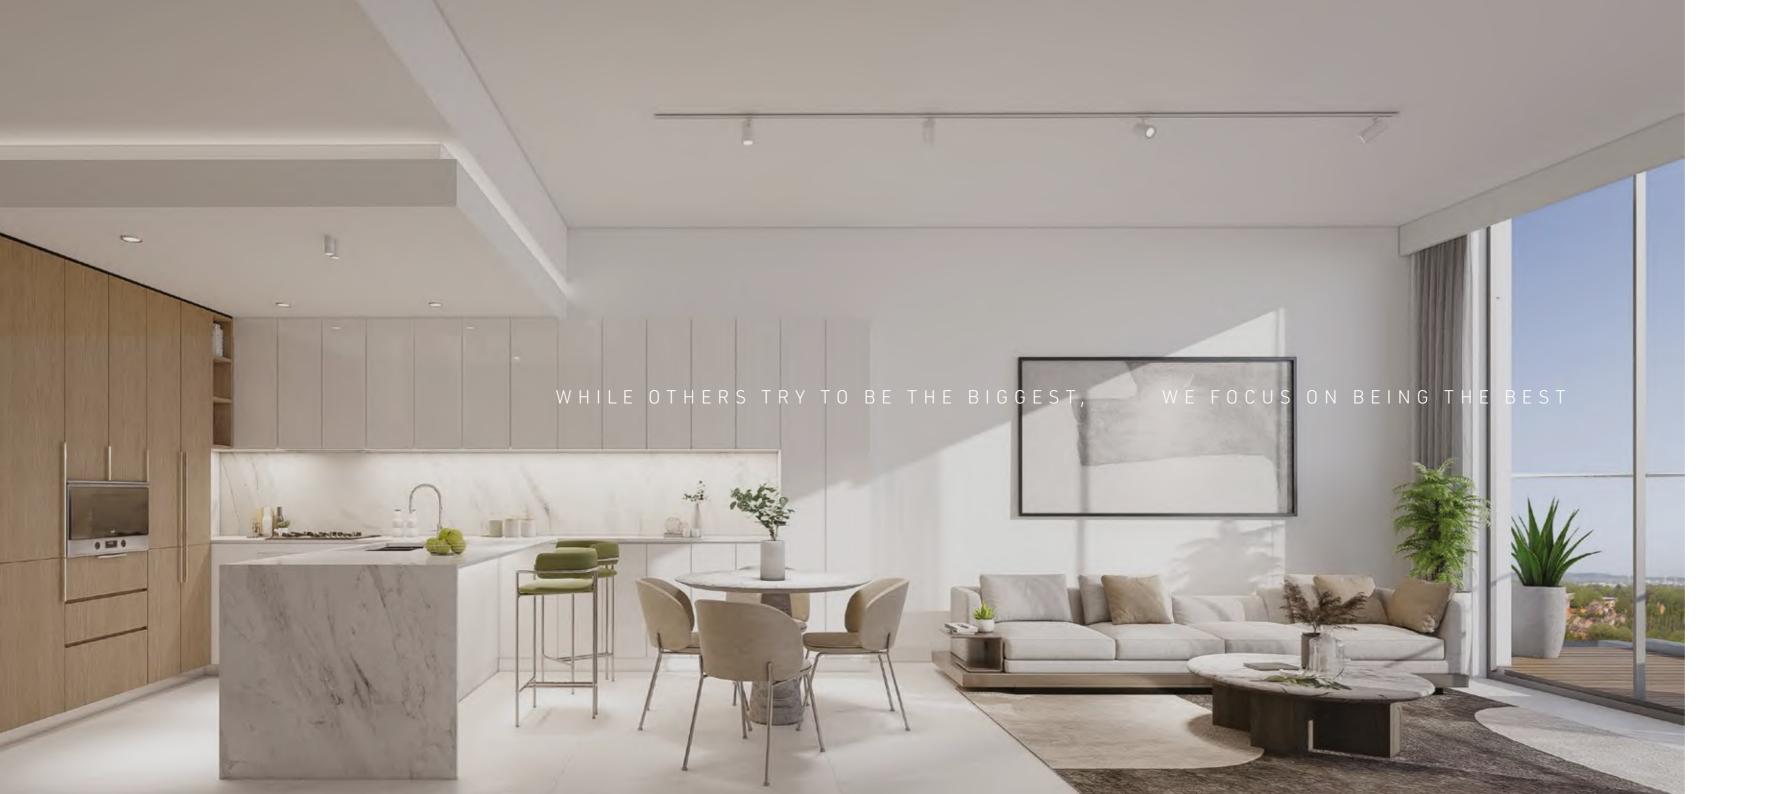

T H E H E A R T O F T H E H O M E

For many, the kitchen is considered the heart of the home. A place for entertaining, cooking and spending time together each day, our kitchens are crafted with meticulous detail and feature high-quality fittings, including a fridge and freezer, oven and gas cooktop.

These bright, spacious rooms capture daylight and allow a flow of fresh air throughout the apartment. Paired with contemporary fixtures and furnishings, they instill a calming ambience for entertaining guests or relaxing in the tranquility of your home.