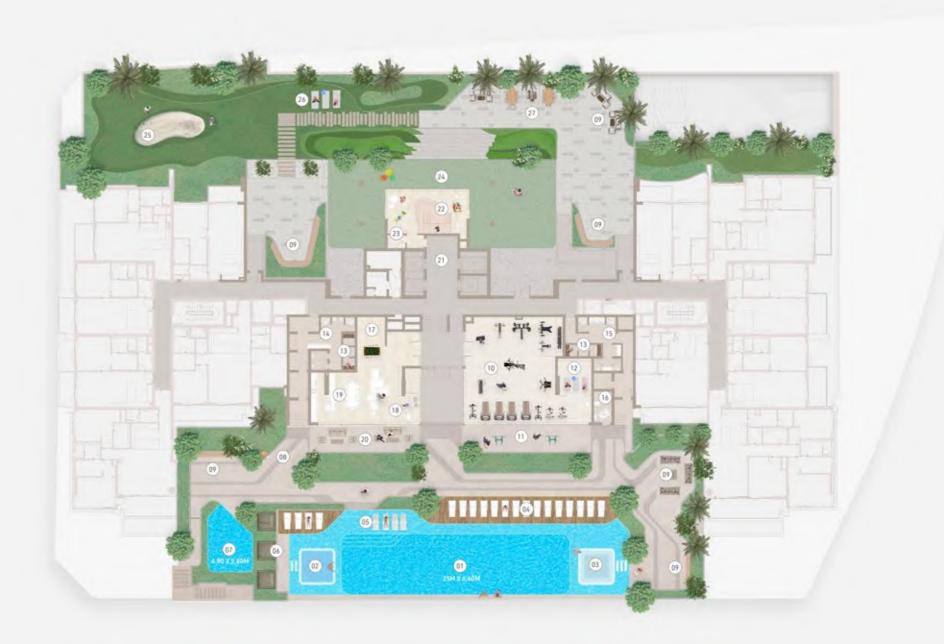

### FIRST FLOOR AMENITIES

- 01 Leisure & Lap Pool
- 02 Pool Spa
- 03 Sunken Seating
- Pool Sun Loungers Area 04
- 05 Baja Shelf
- Cabanas 06
- Kids' Pool 07
- 08 Outdoor Shower Area
- 09 Outdoor Seating Areas
- Indoor Fitness Studio 10
- Outdoor Fitness Area 11
- 12 Yoga Room
- Steam Shower & Sauna Rooms 13
- Male Changing Room 14
- Female Changing Room 15

- Family & People Of Determination Change Room 16
- 17 Clubhouse Games Zone
- Clubhouse Lounge & Library Area 18
- Dining & Kitchen Area 19
- Clubhouse Outdoor Seating Area 20
- 21 Lift Lobby
- Kids' Clubhouse 22
- 23 Kids' Toilet With Baby Change
- 24 Outdoor Kids' Play Area
- 25 Mini Putt
- Outdoor Yoga Area 26
- 27 Barbeque Area