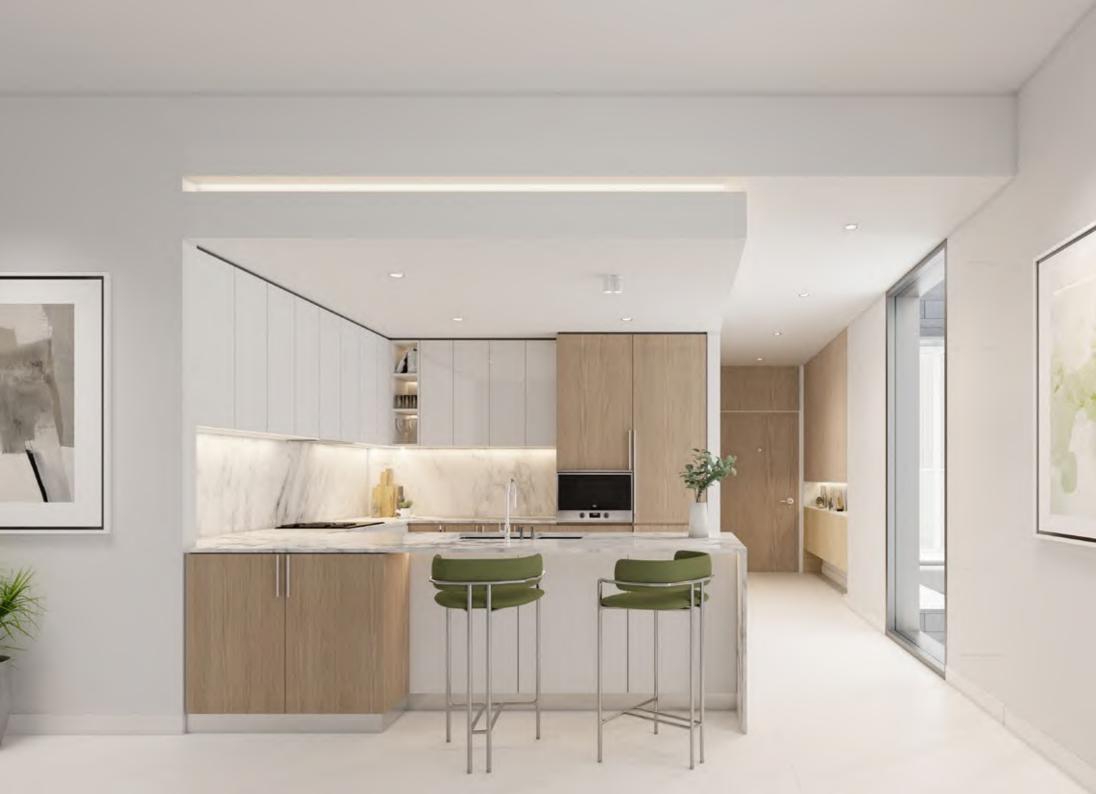

T H E H E A R T O F T H E H O M E

For many, the kitchen is considered the heart of the home. A place for entertaining, cooking and spending time together each day, our kitchens are crafted with meticulous detail and feature high-quality fittings, including a fridge and freezer, oven and gas cooktop.

These bright, spacious rooms capture daylight and allow a flow of fresh air throughout the apartment. Paired with contemporary fixtures and furnishings, they instill a calming ambience for entertaining guests or relaxing in the tranquility of your home.