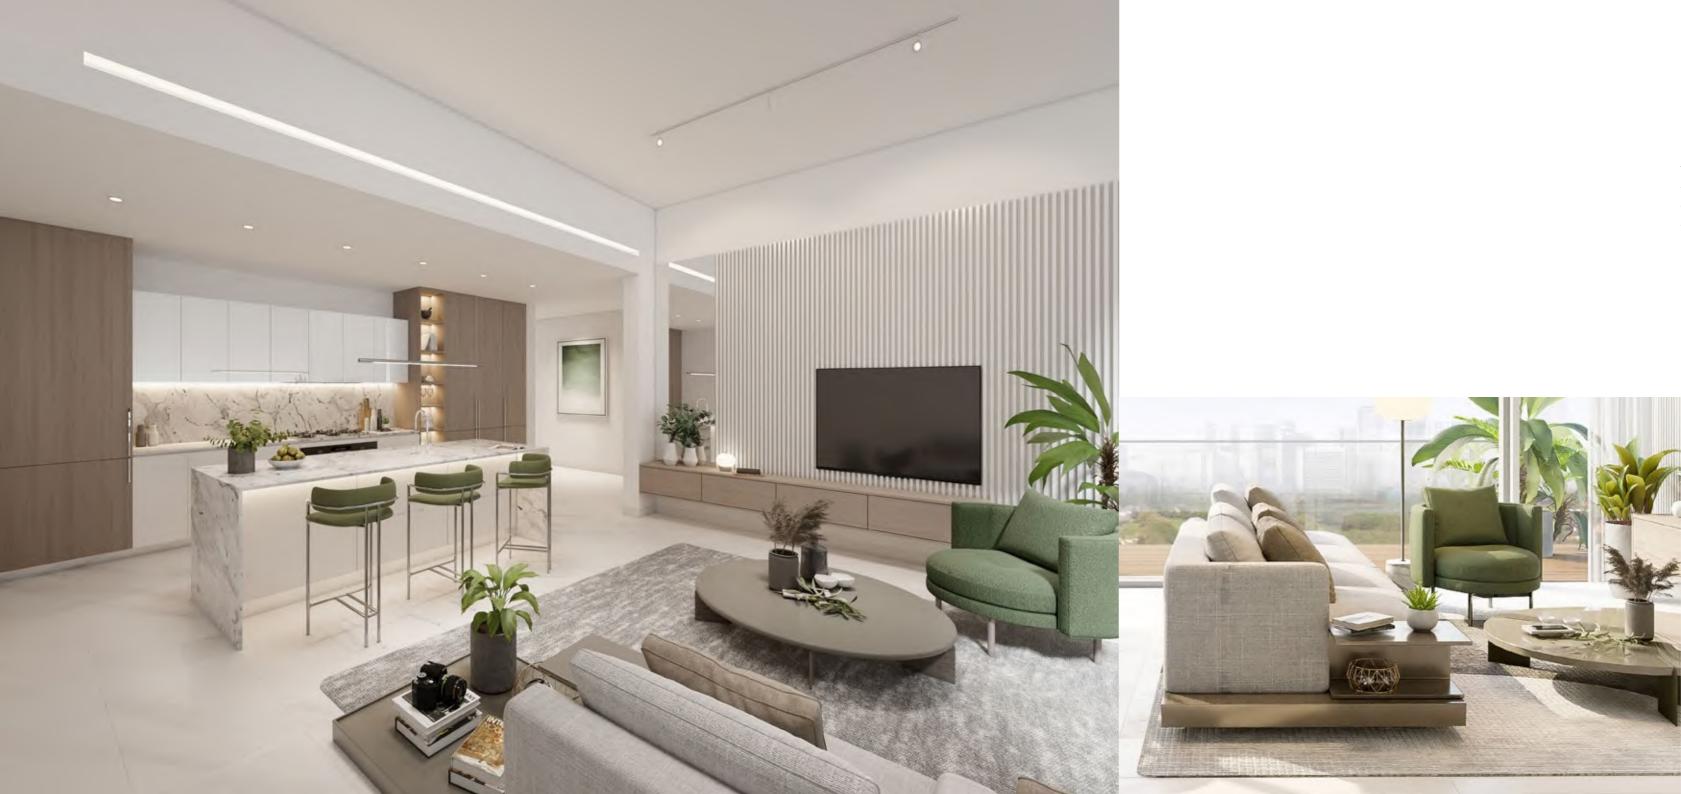

T H E H E A R T O F T H E H O M E

For many, the kitchen is considered the heart of the home. A place for entertaining, cooking and spending time together each day, our kitchens are crafted with meticulous detail and feature high-quality fittings, including a fridge and freezer, oven and gas cooktop.

These bright, spacious rooms capture daylight and allow a flow of fresh air throughout the apartment. Paired with contemporary fixtures and furnishings, they instill a calming ambience for entertaining guests or relaxing in the tranquility of your home.