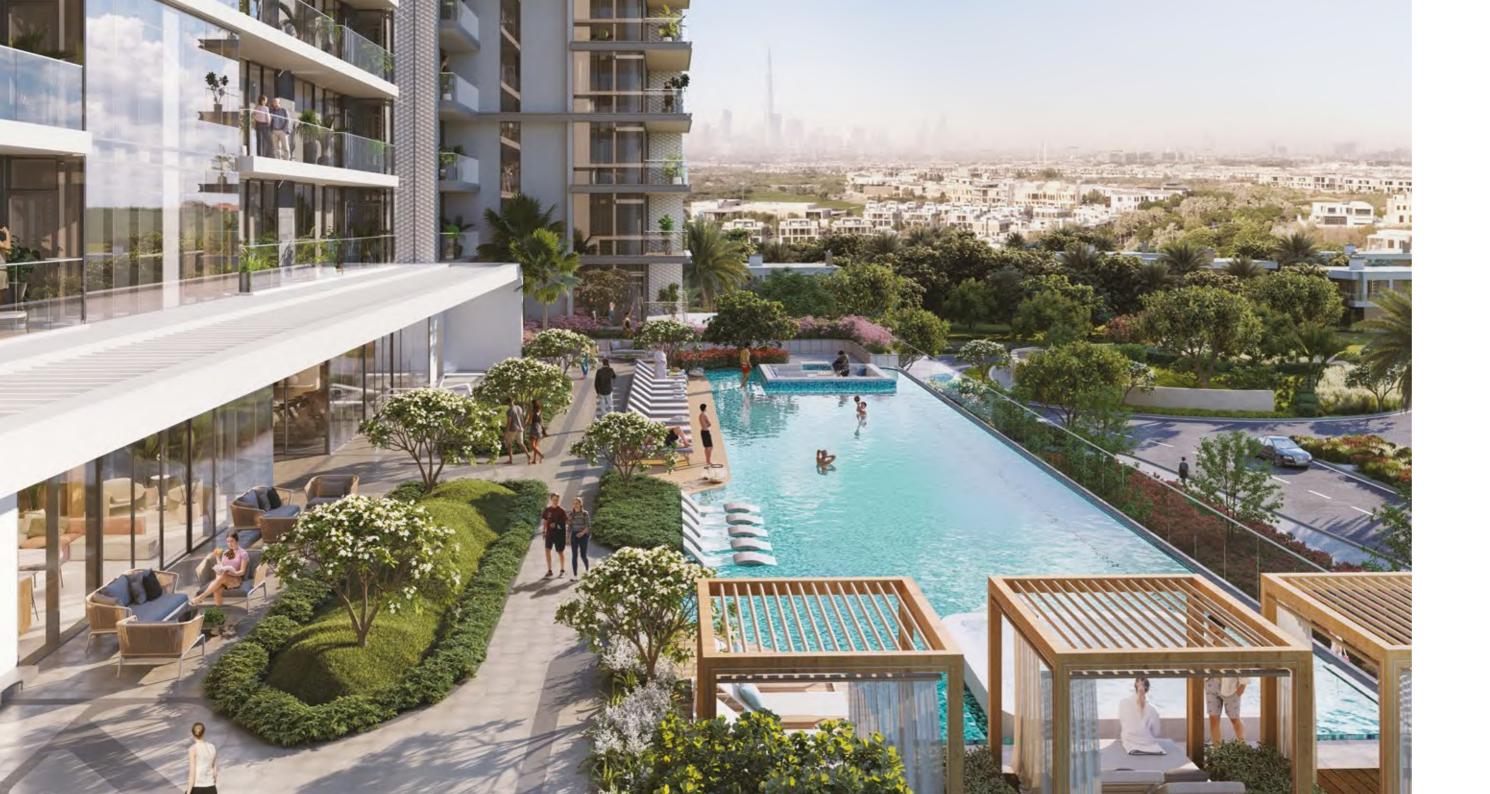

# POOL DECK

The Pool Deck is perhaps the most beautiful hidden secret of Ellington House, boasting an illuminated infinity lap pool, Baja shelf, in-built seating, jetted pool, a children's pool and an elevated spa. Looking out across Dubai Hills Golf Course, it is a unique venue for celebrations and entertaining guests, or to simply unwind as the sun sets behind the city skyline.