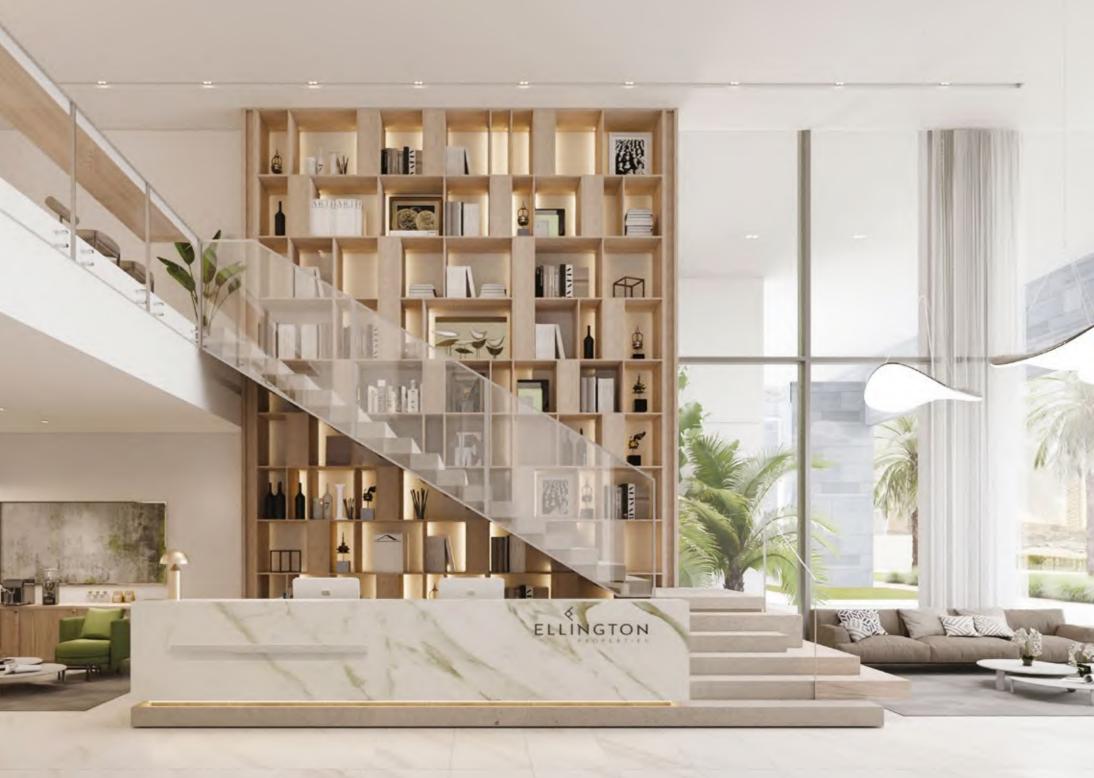

# ELLINGTON HOUSE

Merging a hotel concierge, a communal workspace and a welcoming lounge area, the grand vestibule to Ellington House is a fully-connected hub that looks out across the gardens through floor-to-ceiling windows. Split across a ground floor and a mezzanine, the space offers coffee and refreshments, bookshelves filled with inspiring reads, modern workstations and areas for socialising.

This is a place designed to grow and adapt to the needs of its residents, as well as somewhere to dwell and take in the beauty of its surroundings.