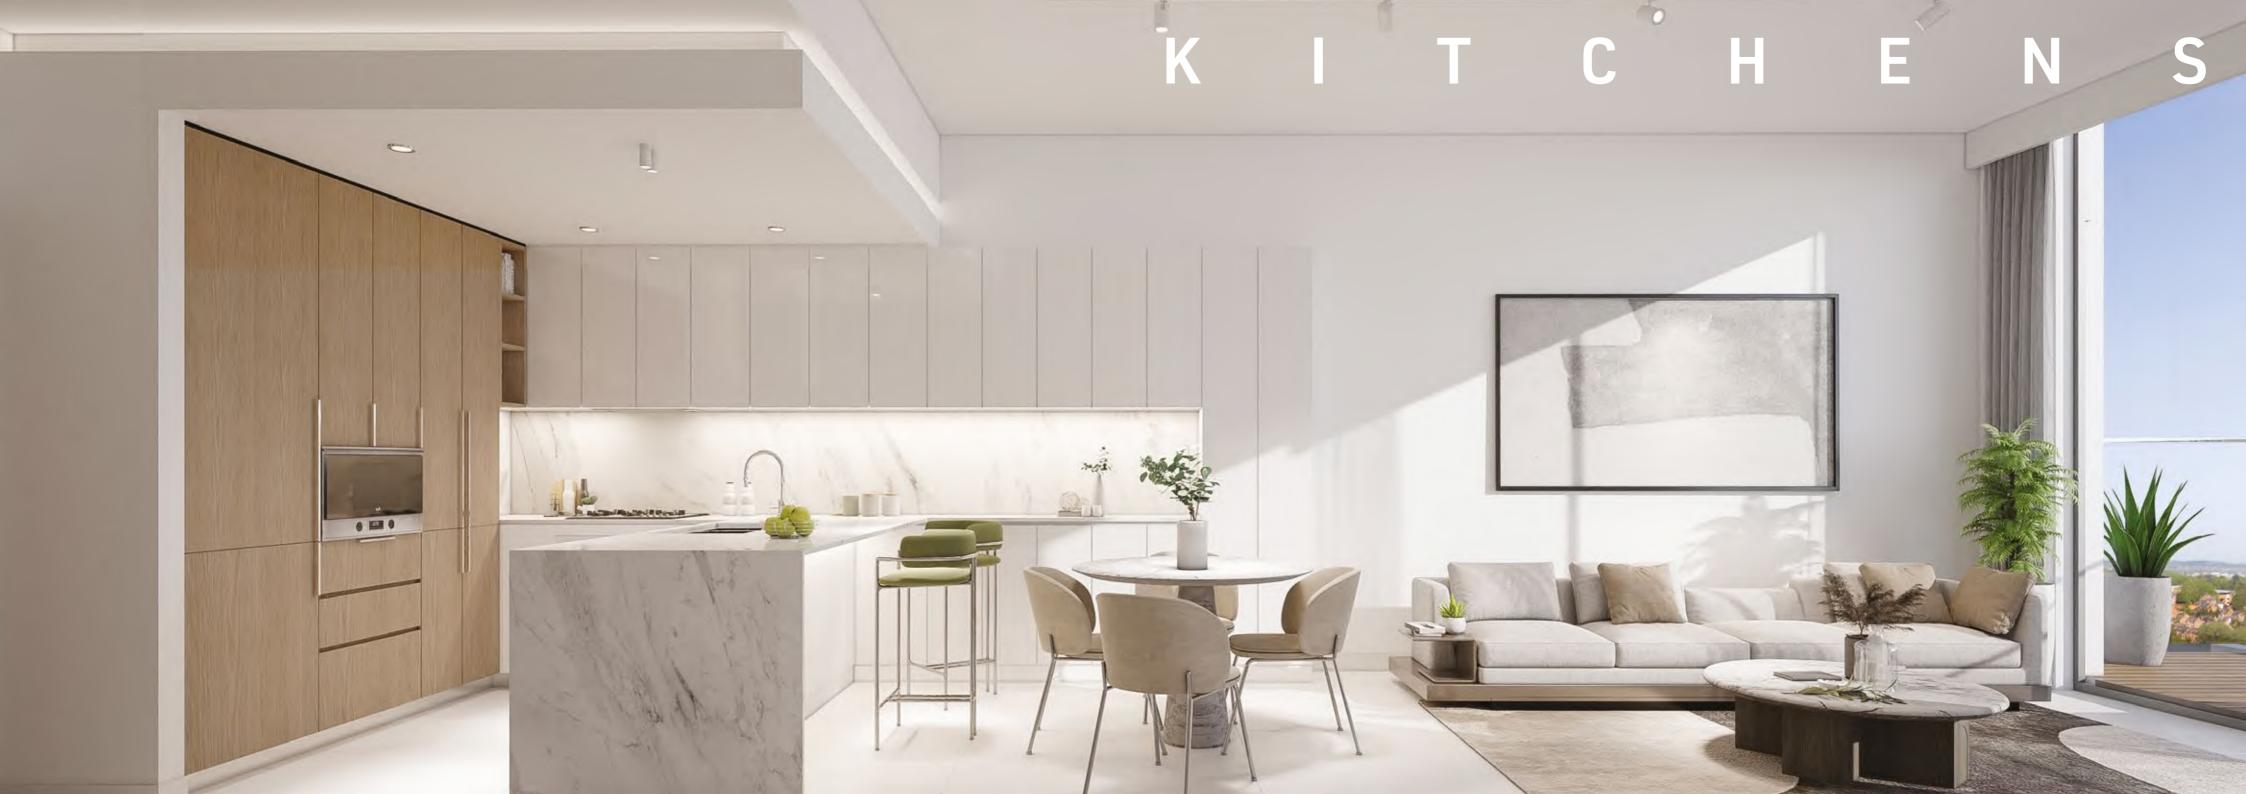

T H E H E A R T O F T H E H O M E

For many, the kitchen is considered the heart of the home. A place for entertaining, cooking and spending time together each day, our kitchens are crafted with meticulous detail and feature high-quality fittings, including a fridge and freezer, oven and gas cooktop.

These bright, spacious rooms capture daylight and allow a flow of fresh air throughout the apartment. Paired with contemporary fixtures and furnishings, they instill a calming ambience for entertaining guests or relaxing in the tranquility of your home.