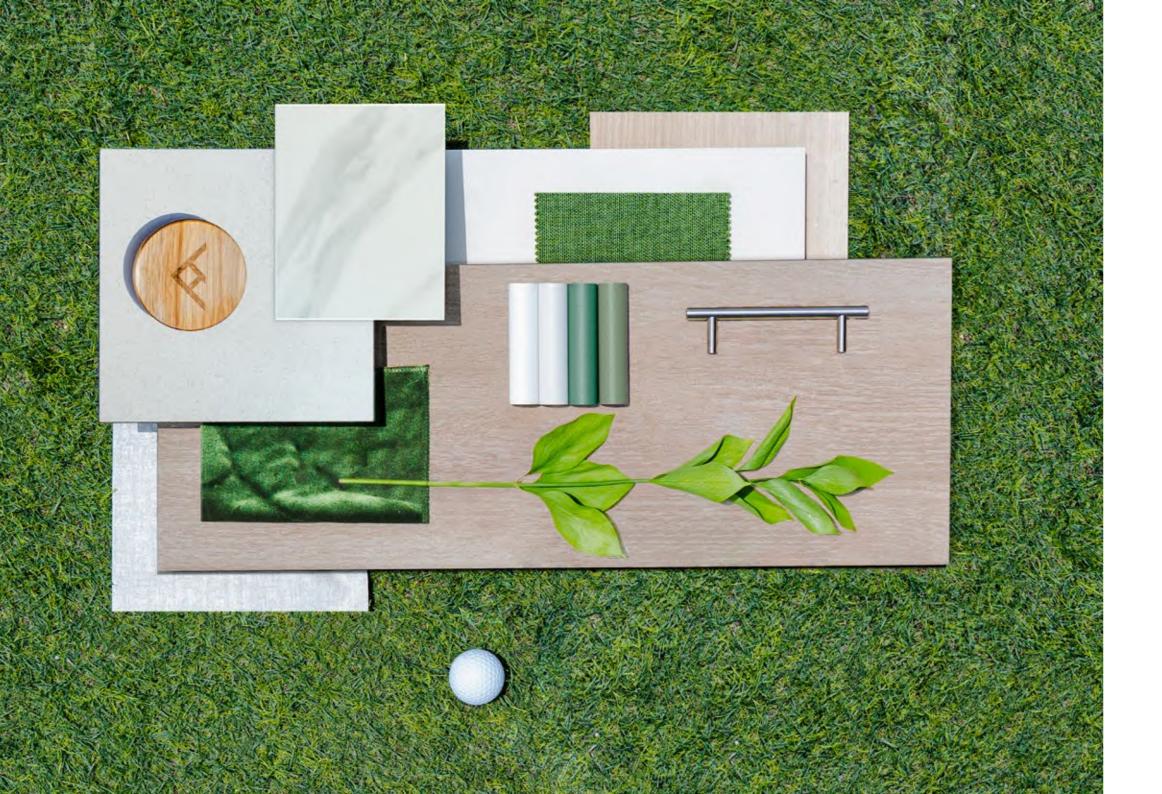

# A REFLECTION OF NATURE

Combining reflective surfaces and soft textures, Ellington House produces warm, homely tones and shadows through its spaces, apartments and penthouses. We have used locally-sourced glass, stone and metal, with a natural colour palette that beautifully complements the light-tone rendered wall finishes.

T H E H E A R T O F T H E H O M E

For many, the kitchen is considered the heart of the home. A place for entertaining, cooking and spending time together each day, our kitchens are crafted with meticulous detail and feature high-quality fittings, including a fridge and freezer, oven and gas cooktop.