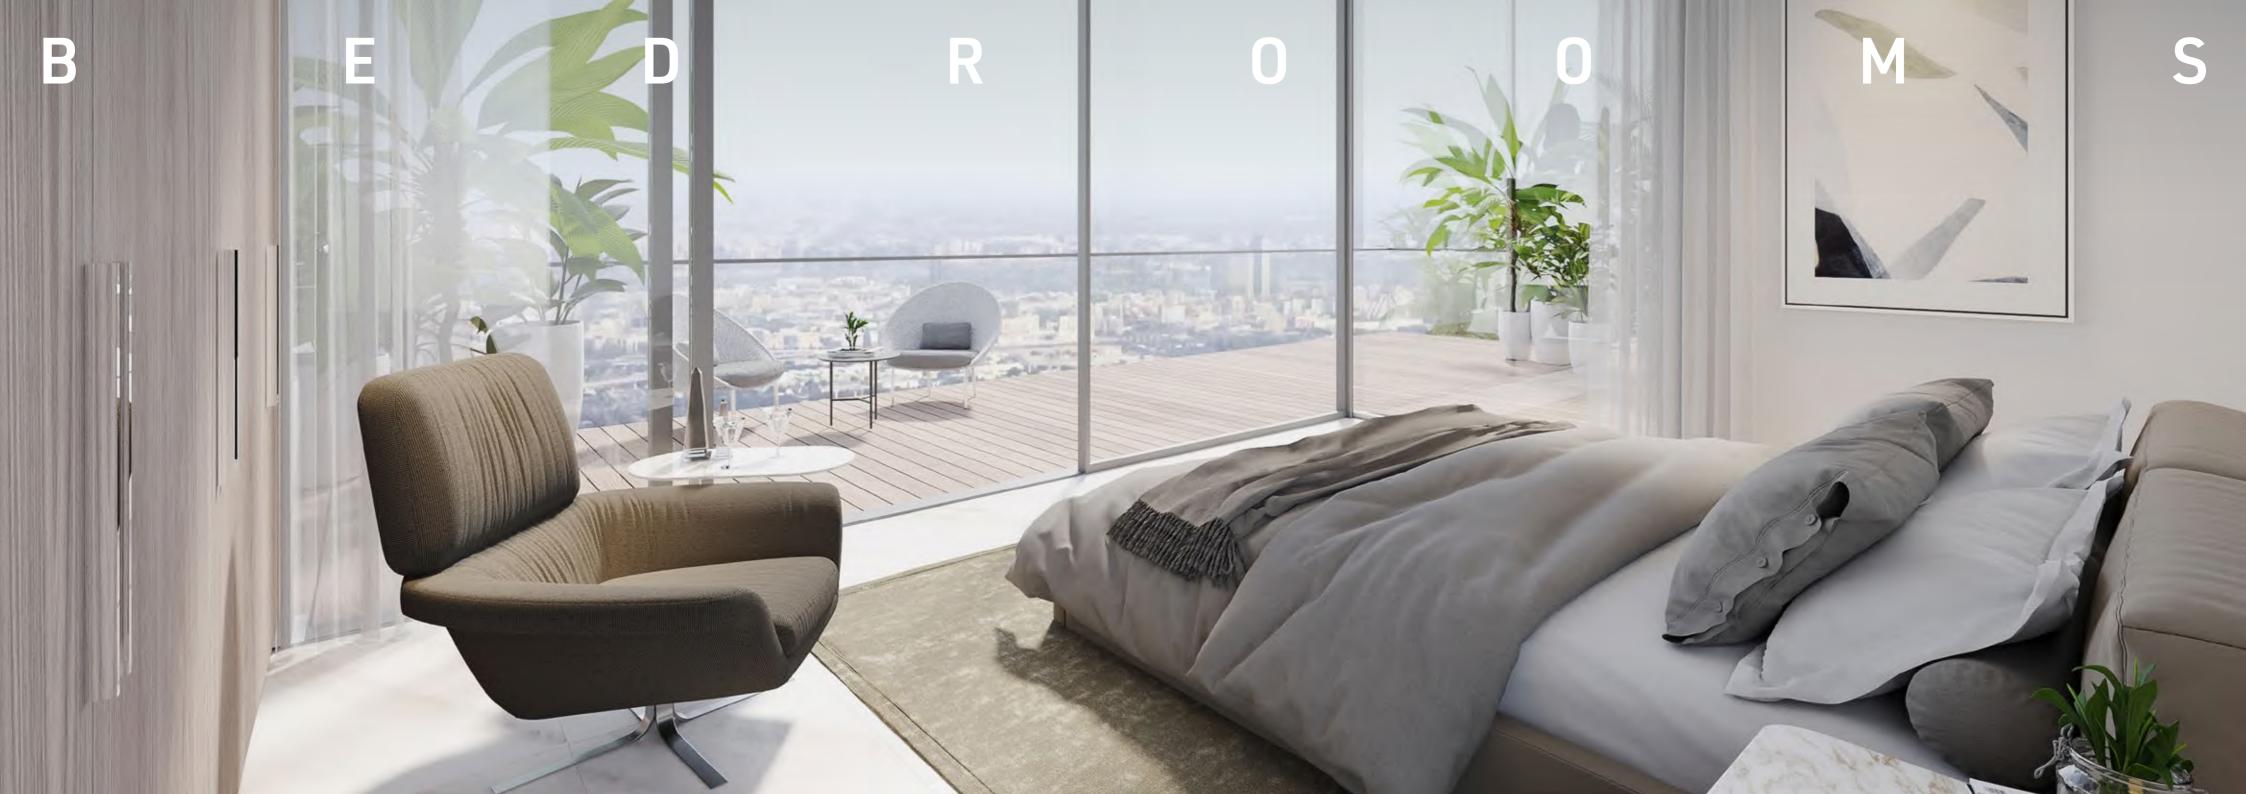

Begin every day truly re-energised, as natural light floods through large open windows and creates gentle reflections on bright contemporary detailing. A staple for any stylish resident, the wardrobe includes intelligent design features such as high-quality soft-close drawers and luxurious full-height integrated mirrors.

A **STAPLE** FOR ANY

# STYLISH RESIDENT