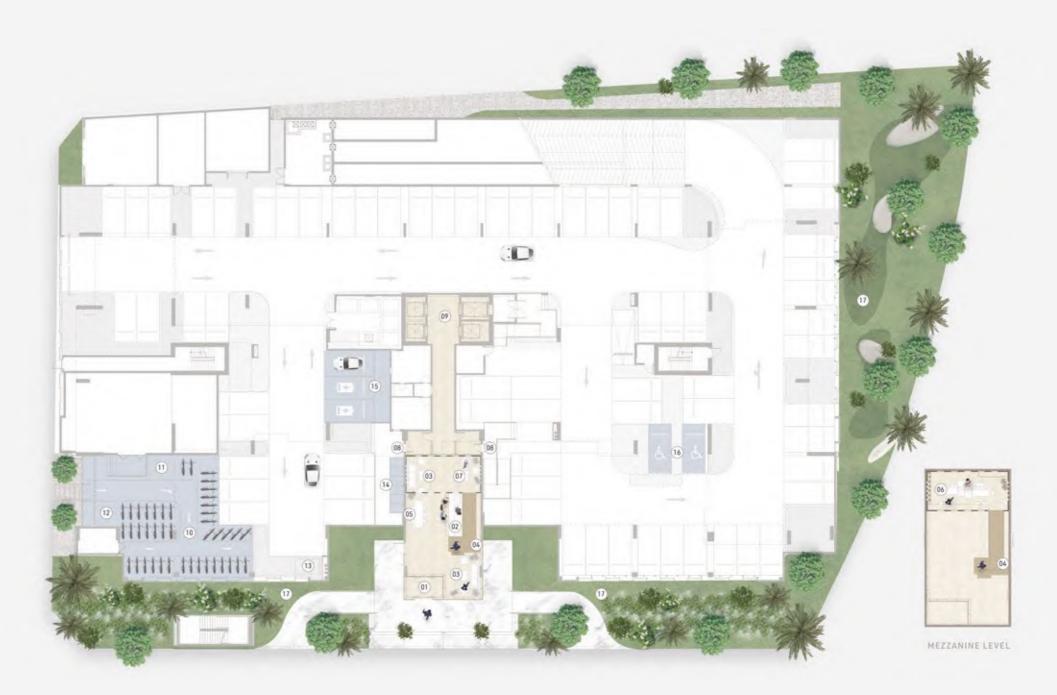

### GROUND FLOOR AMENITIES

- Lobby Entrance 01
- 02 Lobby Reception
- Lobby Lounge Area 03
- Mezzanine With Feature Staircase & Wall Library 04
- Lower Level Lobby Workstation 05
- 06 Upper Level Lobby Workstation
- Coffee Station 07
- 08 Access To Residents Parking

- Lift Lobby 09
- 10 Bicycle Parking
- Bicycle Maintenance Area 11
- 12 Dog Wash Area
- 13 Golf Wash Area
- Golf Lockers 14
- EV Charging Stations 15
- Parking For People Of Determination 16
- 17 Landscaped Areas