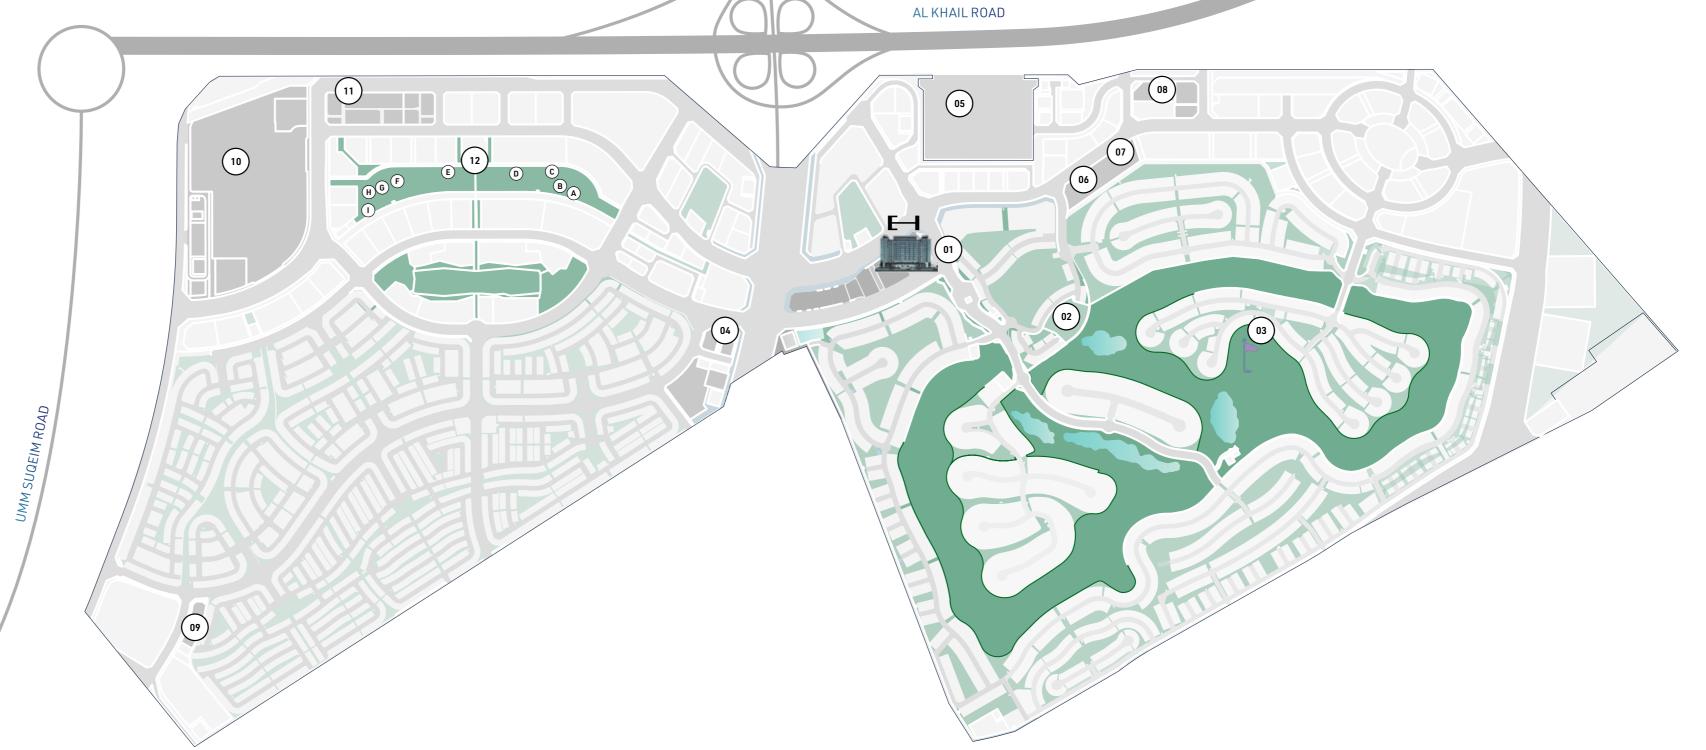

# DUBAI HILLS ESTATE FROM ABOVE

| 1 | Ellington House              |
|---|------------------------------|
| 2 | Dubai Hills Golf Club        |
| 3 | Dubai Hills Golf Course      |
| 4 | King's College Hospital      |
| 5 | Gems International Schools   |
| 6 | Retail & Nursery             |
| 7 | Geant Express                |
| 8 | Service Station              |
| 9 | Petrol Station               |
| 0 | Dubai Hills Mall             |
| 1 | Dubai Hills Business Park    |
| 2 | Dubai Hills Park             |
|   | A. Community Dog Park        |
|   | B. Dunescape Play Area       |
|   | C. Sports & Exercise         |
|   | D. Amphitheatre              |
|   | E. Bounce Park               |
|   | F. Wadi Oasis                |
|   | G. Urban Beach & Splash Play |
|   | H. Synthetic Ice Rink        |
|   | I. Skate Park                |
|   |                              |