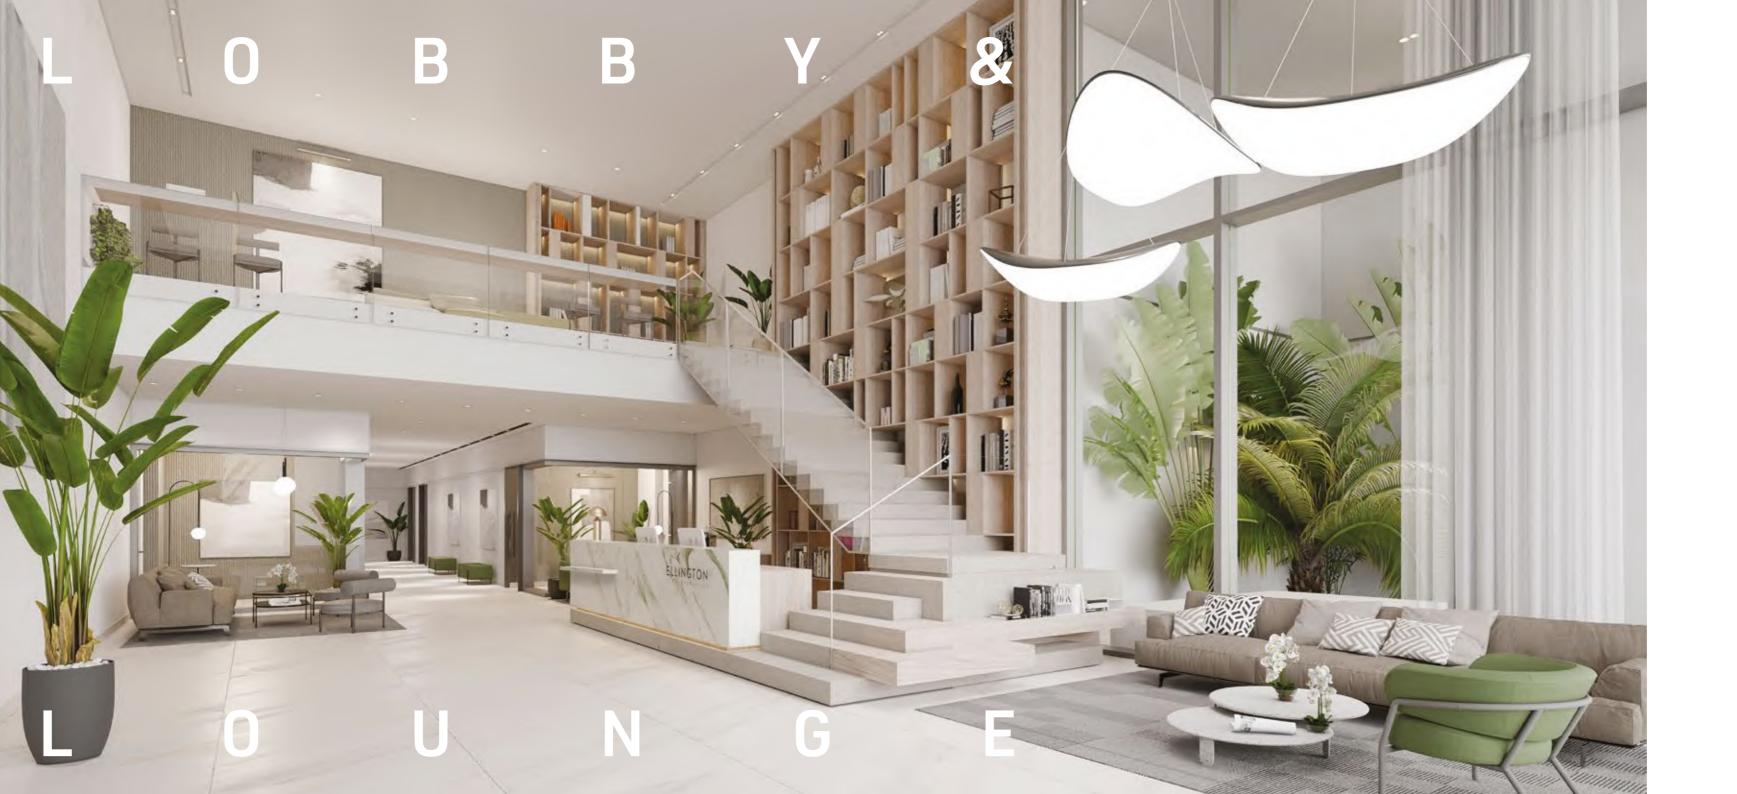

# ELLINGTON HOUSE

Merging a hotel concierge, a communal workspace and a welcoming lounge area, the grand vestibule to Ellington House is a fully-connected hub that looks out across the gardens through floor-to-ceiling windows. Split across a ground floor and a mezzanine, the space offers coffee and refreshments, bookshelves filled with inspiring reads, modern workstations and areas for socialising.

This is a place designed to grow and adapt to the needs of its residents, as well as somewhere to dwell and take in the beauty of its surroundings.