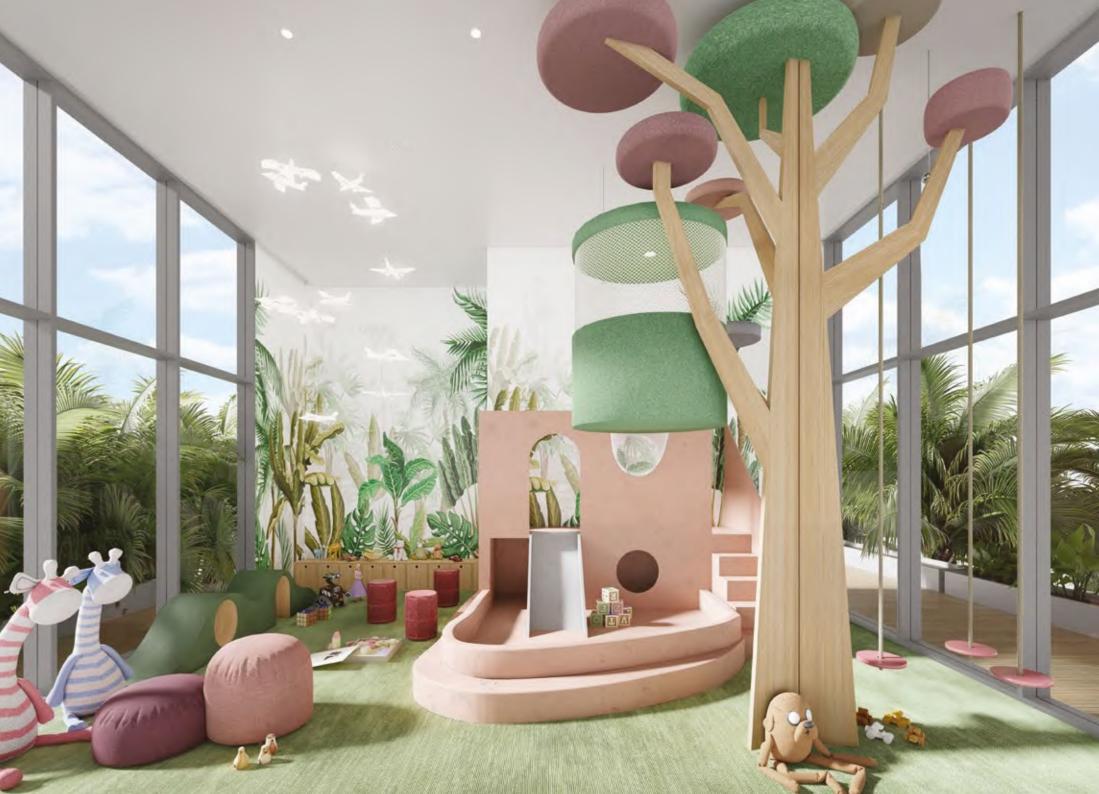

# K I D S ' C L U B H O U S E

Children at Ellington House will discover theatrical, nature-inspired play areas that delight their imaginations. The space features a child-size bathroom, a multi-tier climbing structure made from eco-friendly wood, as well as awardwinning internationally recognised toys, play structures and books. Using scale, and tactile elements, it is an energetic hub of learning, socialising and creating all-important early memories.