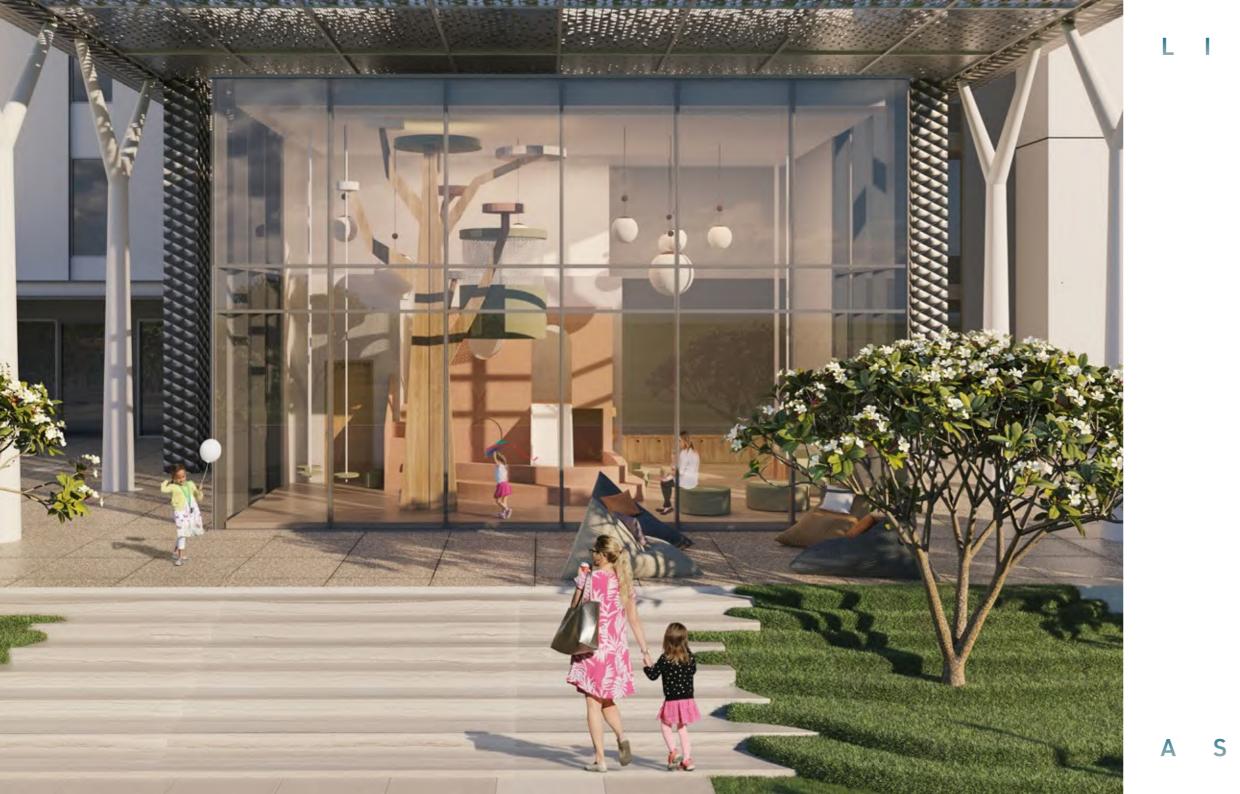

# K I D S ' C L U B H O U S E

Children at Ellington House will discover theatrical, nature-inspired play areas that delight their imaginations. The space features a child-size bathroom, a multi-tier climbing structure made from eco-friendly wood, as well as awardwinning internationally recognised toys, play structures and books. Using scale, and tactile elements, it is an energetic hub of learning, socialising and creating all-important early memories.