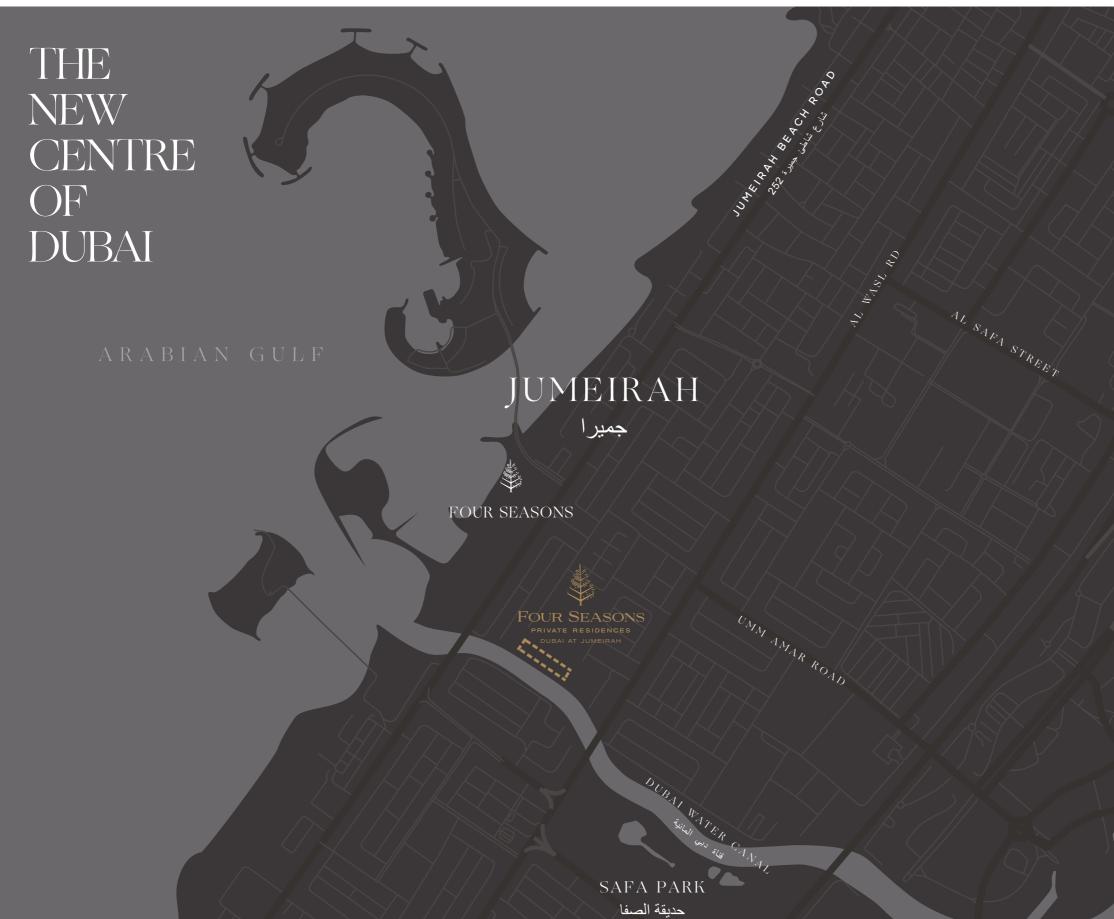

## A Perfectly Serviced Life on the Canal

An unparalleled opportunity to acquire a fully serviced and managed Four Seasons Private Residence in Dubai. Perfectly positioned at the cosmopolitan centre of one of the world's most captivating and sophisticated cities, just moments away from Four Seasons Resort Jumeirah Beach. The City's most exclusive address, the stand alone Four Seasons Private Residences at Jumeirah is composed of just twenty-eight private residences, penthouses and villas overlooking the Dubai Water Canal.

FOUR SEASONS

DIF C مركز دبي المالي العالمي

DUBAI MALL

DOWNTOWN وسط مدينة دبي

BUSINESS BAY الخليج التجاري

"This intimate offering, is truly reflective of a sense of place. The magical location, right on the Dubai Water Canal, shaped the choreography of the design.

Four Seasons Hotel at DIFC offers new heights of sophistication at the centre of finance and commerce. Four Seasons Resort at Jumeirah Beach, located just moments from the residences, is where the sea meets the scene, sushi by the water, family gatherings on the beach, nightlife toasts on the rooftop. Enjoy priority reservations for the Beach Club or wellness and spa facilities and culinary experiences at both destinations.