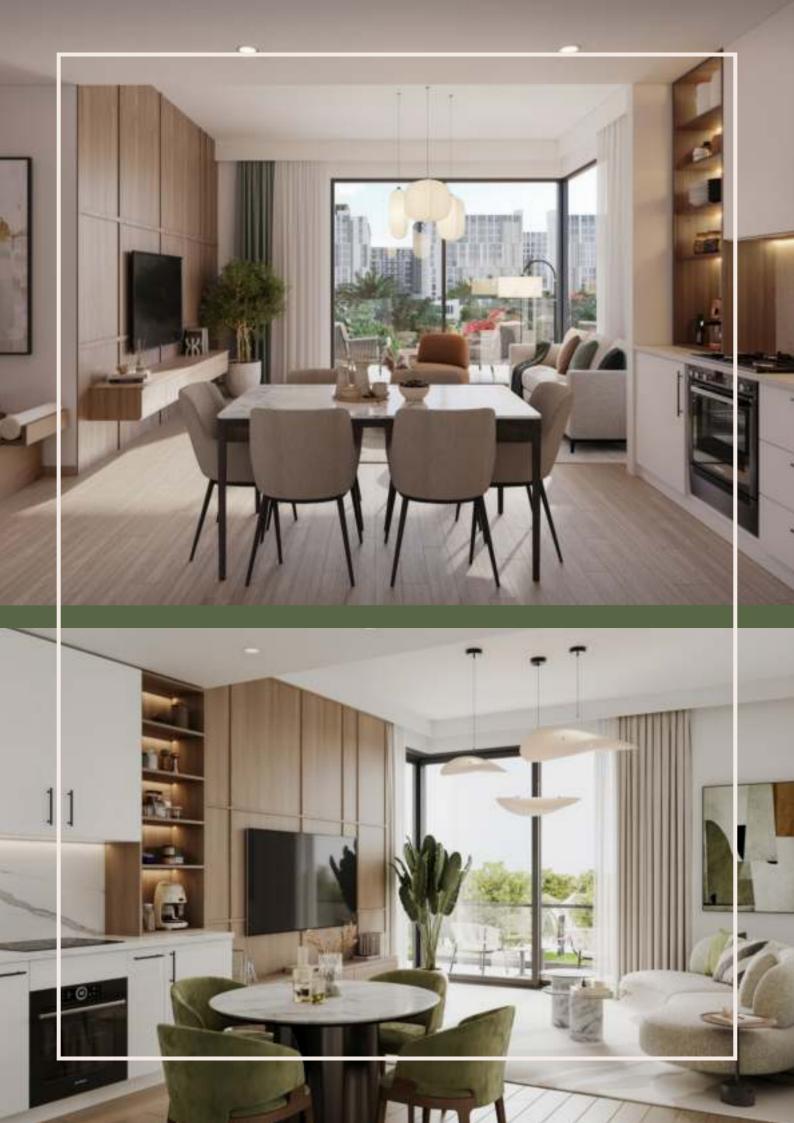

## INTERIORS THAT REFLECT YOUR TASTE

At AYALA on the Park, our commitment lies in delivering extraordinary interior design, meticulously crafting every detail.

Relax and immerse yourself in the beauty of your well-lit open living space. Featuring glazed porcelain floors, built-in wardrobes, and a fully fitted kitchen, the blend of modern aesthetics and practicality transforms your home into a center of efficiency and elegance.