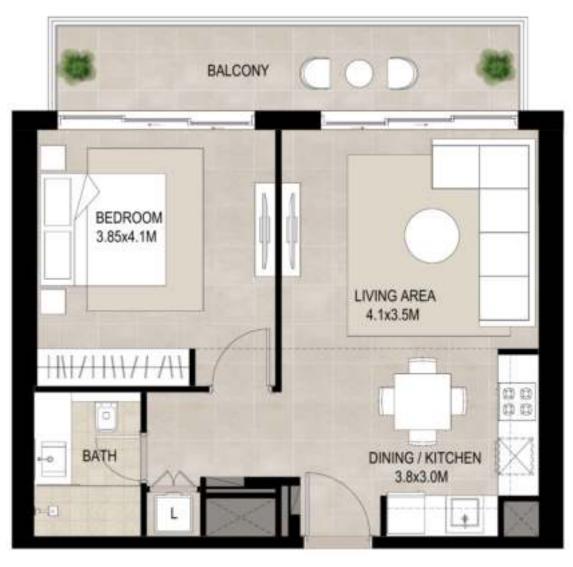

## FLOOR PLANS

SUITE AREA 54.66 Sq.m / 588.36 Sq.ft

BALCONY AREA 5.10 Sq.m / 54.90 Sq.ft

TOTAL BUILT-UP AREA 59.76 Sq.m / 643.25 Sq.ft

\*Balcony sizes vary

SUITE AREA 56.31 Sq.m / 606.12 Sq.ft

BALCONY AREA 11.67 Sq.m / 125.61 Sq.ft