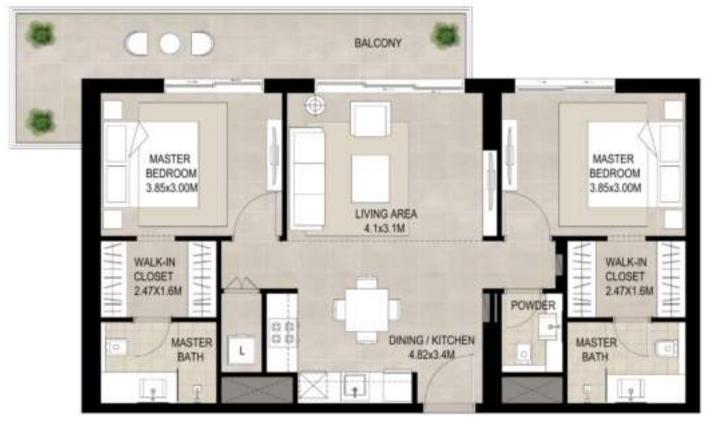

TOTAL BUILT-UP AREA 67.98 Sq.m / 731.73 Sq.ft

\*Balcony sizes vary

SUITE AREA 82.6 Sq.m / 889.10 Sq.ft

BALCONY AREA 17.00 Sq.m / 182.99 Sq.ft

TOTAL BUILT-UP AREA 99.60 Sq.m / 1072.09 Sq.ft

SUITE AREA 84.08 Sq.m / 905.03 Sq.ft

BALCONY AREA 5.10 Sq.m / 54.90 Sq.ft

TOTAL BUILT-UP AREA 89.18 Sq.m / 959.93 Sq.ft

SUITE AREA 82.94 Sq.m / 892.76 Sq.ft

BALCONY AREA 16.77 Sq.m / 180.51 Sq.ft

TOTAL BUILT-UP AREA 99.71 Sq.m / 1073.27 Sq.ft