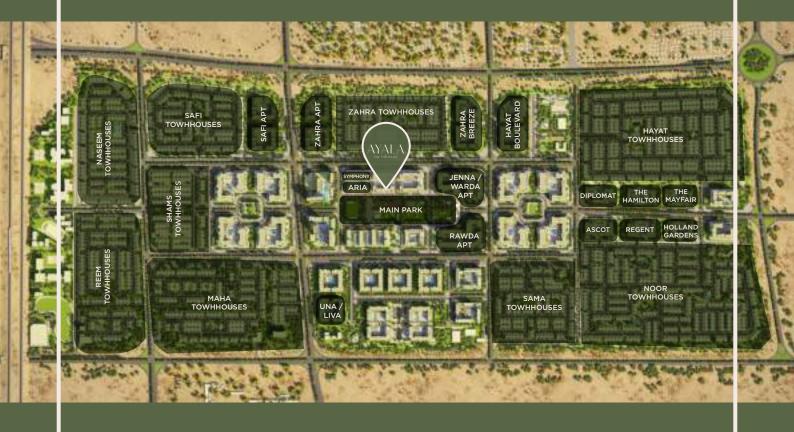

# TOWN SQUARE DUBAI KEY FACTS

10km Jogging Trail

13km Cycling Trail

260,000sqm of Green Area

50,000sqm Town Square Park

8,000sqm Sports Area

over 250
Retail Outlets

### TOWN SQUARE DUBAI

William .

Featuring a central park and lush green areas, this community provides an ideal environment for a balanced and tranquil way of life.

Enveloped by jogging trails, cycling lanes, charming cafes and convenient retail options, Town Square Dubai caters to all your needs, creating a vibrant atmosphere filled with energy and warmth in every corner!