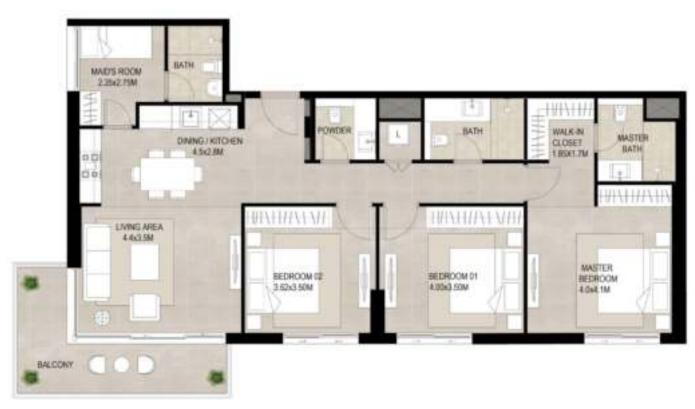

BALCONY AREA 5.10 Sq.m / 54.90 Sq.ft

TOTAL BUILT-UP AREA 89.18 Sq.m / 959.93 Sq.ft

SUITE AREA 82.94 Sq.m / 892.76 Sq.ft

BALCONY AREA 16.77 Sq.m / 180.51 Sq.ft

TOTAL BUILT-UP AREA 99.71 Sq.m / 1073.27 Sq.ft

SUITE AREA 82.89 Sq.m / 892.22 Sq.ft

BALCONY AREA 12.60 Sq.m / 135.63 Sq.ft

TOTAL BUILT-UP AREA 95.49 Sq.m / 1027.85 Sq.ft

\*Balcony sizes vary

SUITE AREA 119.25 Sq.m / 1283.6 Sq.ft

BALCONY AREA 12.60 Sq.m / 135.63 Sq.ft