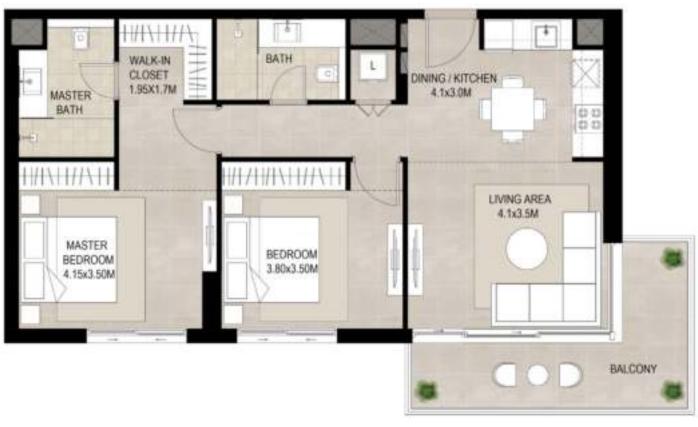

## FLOOR PLANS

SUITE AREA 54.66 Sq.m / 588.36 Sq.ft

BALCONY AREA 5.10 Sq.m / 54.90 Sq.ft

TOTAL BUILT-UP AREA 59.76 Sq.m / 643.25 Sq.ft

\*Balcony sizes vary

SUITE AREA 56.31 Sq.m / 606.12 Sq.ft

BALCONY AREA 11.67 Sq.m / 125.61 Sq.ft

TOTAL BUILT-UP AREA 67.98 Sq.m / 731.73 Sq.ft

\*Balcony sizes vary

SUITE AREA 82.6 Sq.m / 889.10 Sq.ft

BALCONY AREA 17.00 Sq.m / 182.99 Sq.ft

TOTAL BUILT-UP AREA 99.60 Sq.m / 1072.09 Sq.ft

SUITE AREA 84.08 Sq.m / 905.03 Sq.ft