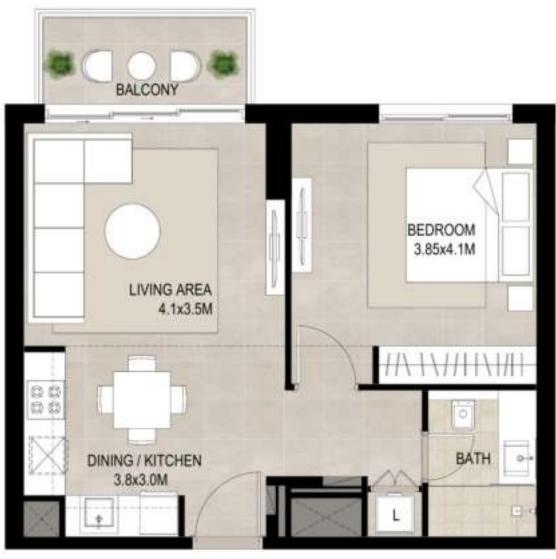

## FLOOR PLANS

SUITE AREA 54.66 Sq.m / 588.36 Sq.ft

BALCONY AREA 5.10 Sq.m / 54.90 Sq.ft

TOTAL BUILT-UP AREA 59.76 Sq.m / 643.25 Sq.ft

\*Balcony sizes vary

SUITE AREA 56.31 Sq.m / 606.12 Sq.ft

BALCONY AREA 11.67 Sq.m / 125.61 Sq.ft

TOTAL BUILT-UP AREA 67.98 Sq.m / 731.73 Sq.ft

\*Balcony sizes vary

SUITE AREA 82.6 Sq.m / 889.10 Sq.ft

BALCONY AREA 17.00 Sq.m / 182.99 Sq.ft

TOTAL BUILT-UP AREA 99.60 Sq.m / 1072.09 Sq.ft

SUITE AREA 84.08 Sq.m / 905.03 Sq.ft