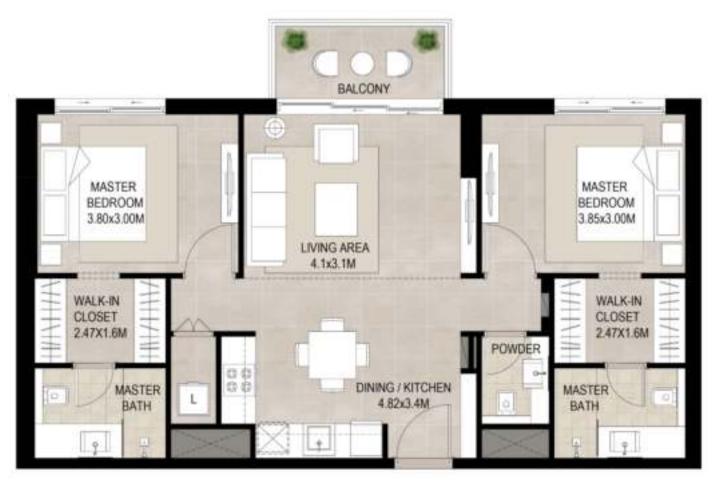

BALCONY AREA 5.10 Sq.m / 54.90 Sq.ft

TOTAL BUILT-UP AREA 89.18 Sq.m / 959.93 Sq.ft

SUITE AREA 82.94 Sq.m / 892.76 Sq.ft

BALCONY AREA 16.77 Sq.m / 180.51 Sq.ft

TOTAL BUILT-UP AREA 99.71 Sq.m / 1073.27 Sq.ft

SUITE AREA 82.89 Sq.m / 892.22 Sq.ft

BALCONY AREA 12.60 Sq.m / 135.63 Sq.ft

TOTAL BUILT-UP AREA 95.49 Sq.m / 1027.85 Sq.ft

\*Balcony sizes vary

SUITE AREA 119.25 Sq.m / 1283.6 Sq.ft

BALCONY AREA 12.60 Sq.m / 135.63 Sq.ft