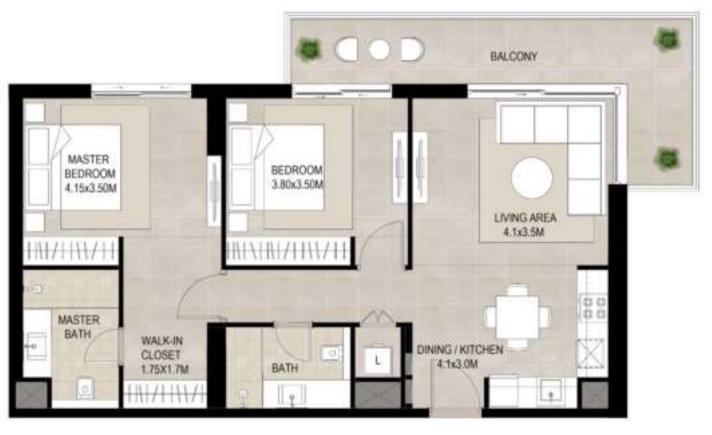

SUITE AREA 82.89 Sq.m / 892.22 Sq.ft

BALCONY AREA 12.60 Sq.m / 135.63 Sq.ft

TOTAL BUILT-UP AREA 95.49 Sq.m / 1027.85 Sq.ft

\*Balcony sizes vary

SUITE AREA 119.25 Sq.m / 1283.6 Sq.ft

BALCONY AREA 12.60 Sq.m / 135.63 Sq.ft

TOTAL BUILT-UP AREA 131.85 Sq.m / 1419.22 Sq.ft

SUITE AREA 119.17 Sq.m / 1282.74 Sq.ft

BALCONY AREA 39.84 Sq.m / 428.83 Sq.ft

TOTAL BUILT-UP AREA 159.01 Sq.m / 1711.57 Sq.ft

<sup>\*</sup>Balcony sizes vary