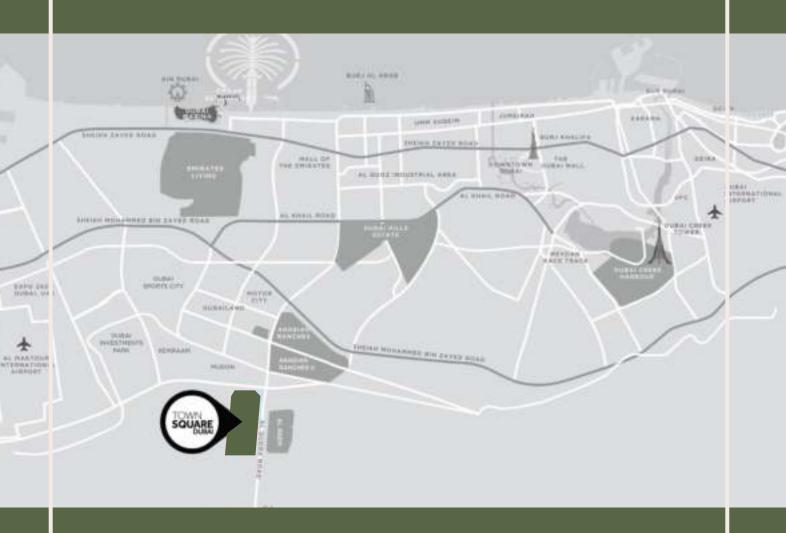

### LOCATION PROXIMITIES

DUBAI INTL. AIRPORT

28 MIN

DUBALHILLS MALL

20 MIN

DUBAI MALL

29 MIN

DISTRICT 2020

20 MIN

BURJ AL ARAB

24 MIN

DWC AIRPORT

25 MIN