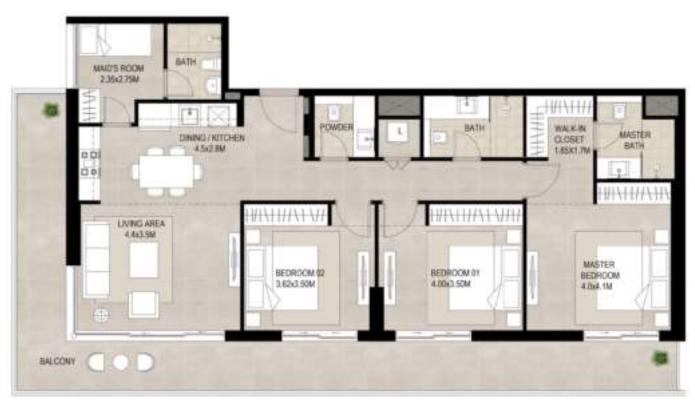

SUITE AREA 82.89 Sq.m / 892.22 Sq.ft

BALCONY AREA 12.60 Sq.m / 135.63 Sq.ft

TOTAL BUILT-UP AREA 95.49 Sq.m / 1027.85 Sq.ft

\*Balcony sizes vary

SUITE AREA 119.25 Sq.m / 1283.6 Sq.ft

BALCONY AREA 12.60 Sq.m / 135.63 Sq.ft

TOTAL BUILT-UP AREA 131.85 Sq.m / 1419.22 Sq.ft

SUITE AREA 119.17 Sq.m / 1282.74 Sq.ft

BALCONY AREA 39.84 Sq.m / 428.83 Sq.ft

TOTAL BUILT-UP AREA 159.01 Sq.m / 1711.57 Sq.ft

<sup>\*</sup>Balcony sizes vary