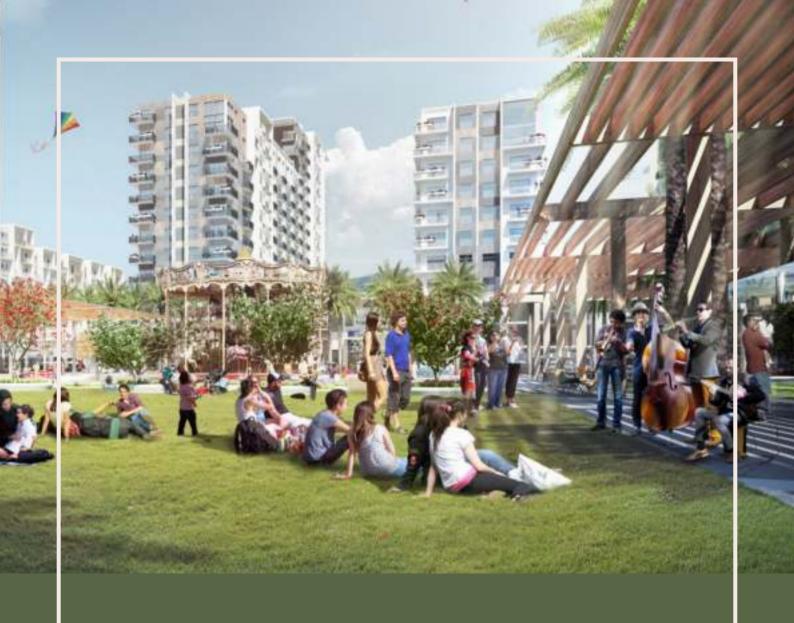

# TOWN SQUARE DUBAI KEY FACTS

10km Jogging Trail

13km Cycling Trail

260,000sqm of Green Area

50,000sqm Town Square Park

8,000sqm Sports Area

over 250
Retail Outlets

## COMMUNITY FACILITIES

Town Square Park

Swimming Pool

GYM

Basketball Courts

Carouse

Cycling Track

Jogging Track

Kids Play Area

Kids Trair

Retail Outlets

Restaurants & Cafes

Splash Pad

Football Pitch

Squash & Tennis
Court

Padel Court

### TOWN SQUARE DUBAI

William .

Featuring a central park and lush green areas, this community provides an ideal environment for a balanced and tranquil way of life.

Enveloped by jogging trails, cycling lanes, charming cafes and convenient retail options, Town Square Dubai caters to all your needs, creating a vibrant atmosphere filled with energy and warmth in every corner!